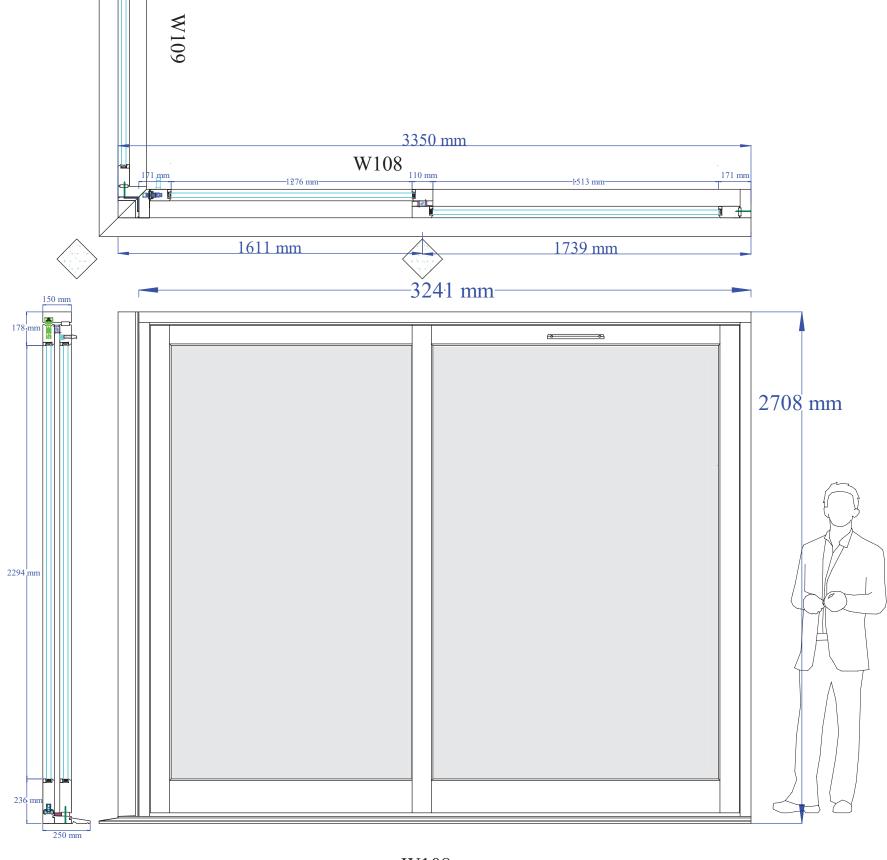

KEY: SOUTH ELEVATION (EXTRACT) NOT TO SCALE

Timber - Accoya Finish - Medium Oak Stain Silicone & Glazing Tape Colour - Black Gasket Colour - Black

Glass - 25.6mm double glazed unit, comprising of:

8.8mm Acoustic Laminate Low E 8mm Argon filled Cavity with a black warm edge spacer bar, 8.8mm Acoustic White Diffusa Laminate

W108 External View

|                                                                                                                                                                                                                                                                                                                                                                                                                                                                                                                                                                                                                                                                                                                                                                                                                                                                                                                                                                                                                                                                                                                                                                                                                                                                                                                                                                                                                                                                                                                                                                                                                                                                                                                                                                                                                                                                                                                                                                                                                                                                                                                                | Unit 1                               | ERCROFT LTD<br>, Birchwood Way,<br>Park , Alfreton , | PROJECT CUSTOMER Cape Construction. | PAPER SIZE | A 3  |
|--------------------------------------------------------------------------------------------------------------------------------------------------------------------------------------------------------------------------------------------------------------------------------------------------------------------------------------------------------------------------------------------------------------------------------------------------------------------------------------------------------------------------------------------------------------------------------------------------------------------------------------------------------------------------------------------------------------------------------------------------------------------------------------------------------------------------------------------------------------------------------------------------------------------------------------------------------------------------------------------------------------------------------------------------------------------------------------------------------------------------------------------------------------------------------------------------------------------------------------------------------------------------------------------------------------------------------------------------------------------------------------------------------------------------------------------------------------------------------------------------------------------------------------------------------------------------------------------------------------------------------------------------------------------------------------------------------------------------------------------------------------------------------------------------------------------------------------------------------------------------------------------------------------------------------------------------------------------------------------------------------------------------------------------------------------------------------------------------------------------------------|--------------------------------------|------------------------------------------------------|-------------------------------------|------------|------|
| Contract Con | Derbyshire, DE55 4QQ<br>01773 300510 |                                                      | Job No: S11716                      | SCALE      | 1:20 |
| Gowercroft                                                                                                                                                                                                                                                                                                                                                                                                                                                                                                                                                                                                                                                                                                                                                                                                                                                                                                                                                                                                                                                                                                                                                                                                                                                                                                                                                                                                                                                                                                                                                                                                                                                                                                                                                                                                                                                                                                                                                                                                                                                                                                                     |                                      |                                                      | PRODUCT TYPE                        |            |      |
| IOINERY                                                                                                                                                                                                                                                                                                                                                                                                                                                                                                                                                                                                                                                                                                                                                                                                                                                                                                                                                                                                                                                                                                                                                                                                                                                                                                                                                                                                                                                                                                                                                                                                                                                                                                                                                                                                                                                                                                                                                                                                                                                                                                                        | Drawn                                | Andrzej                                              | Lift & Slide Doors                  | REVISION   | D    |
| JOHNLIN                                                                                                                                                                                                                                                                                                                                                                                                                                                                                                                                                                                                                                                                                                                                                                                                                                                                                                                                                                                                                                                                                                                                                                                                                                                                                                                                                                                                                                                                                                                                                                                                                                                                                                                                                                                                                                                                                                                                                                                                                                                                                                                        | By:                                  | Pilch                                                | Date: 21/09/2022                    | REVISION   | ט    |