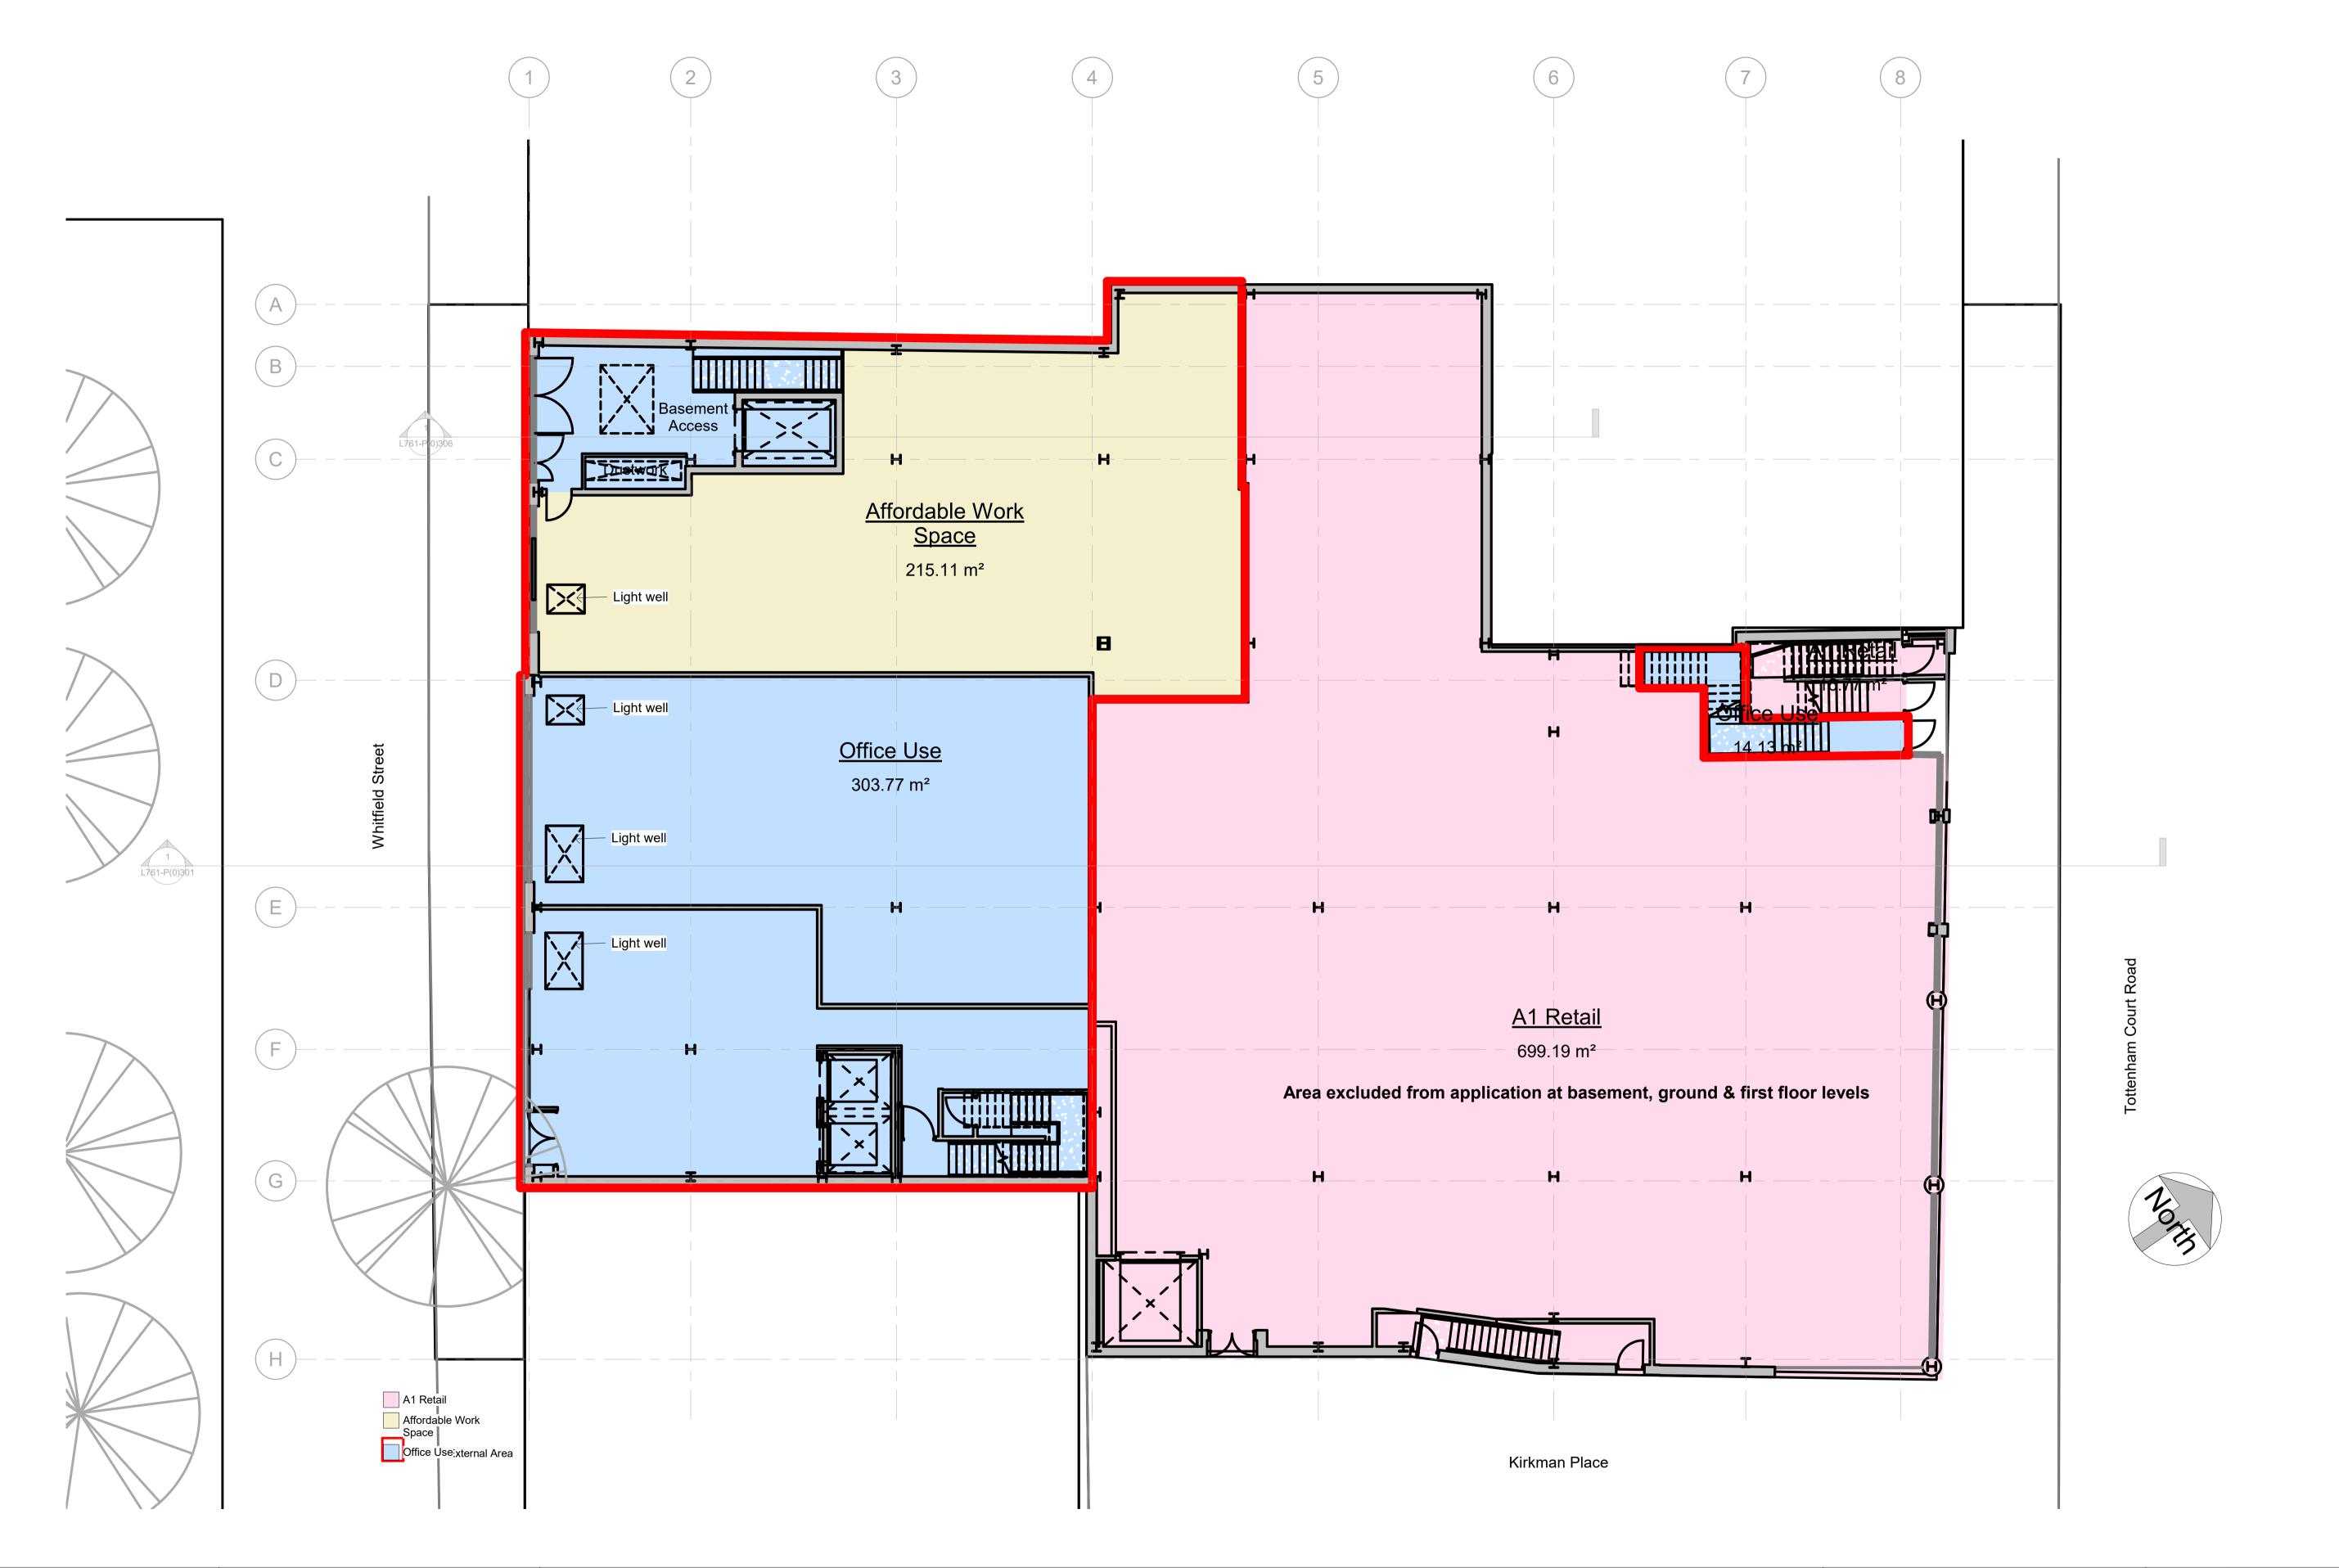

## Project: 16-24 Whitfield Street London. W1T 2RA Change of Use to Offices - Planning Application

Title:

Model name and location CFP - Sheets Planning.dwg

PLANNING

Proposed Ground Floor Plan

| Number:            | Revision: |  |  |  |
|--------------------|-----------|--|--|--|
| L761-P(0)131       | В         |  |  |  |
| Scale (@ A1):      |           |  |  |  |
| 1:100              |           |  |  |  |
| Date<br>08/02/2022 |           |  |  |  |
| Drawn              |           |  |  |  |
| OW                 |           |  |  |  |
| Checked            |           |  |  |  |