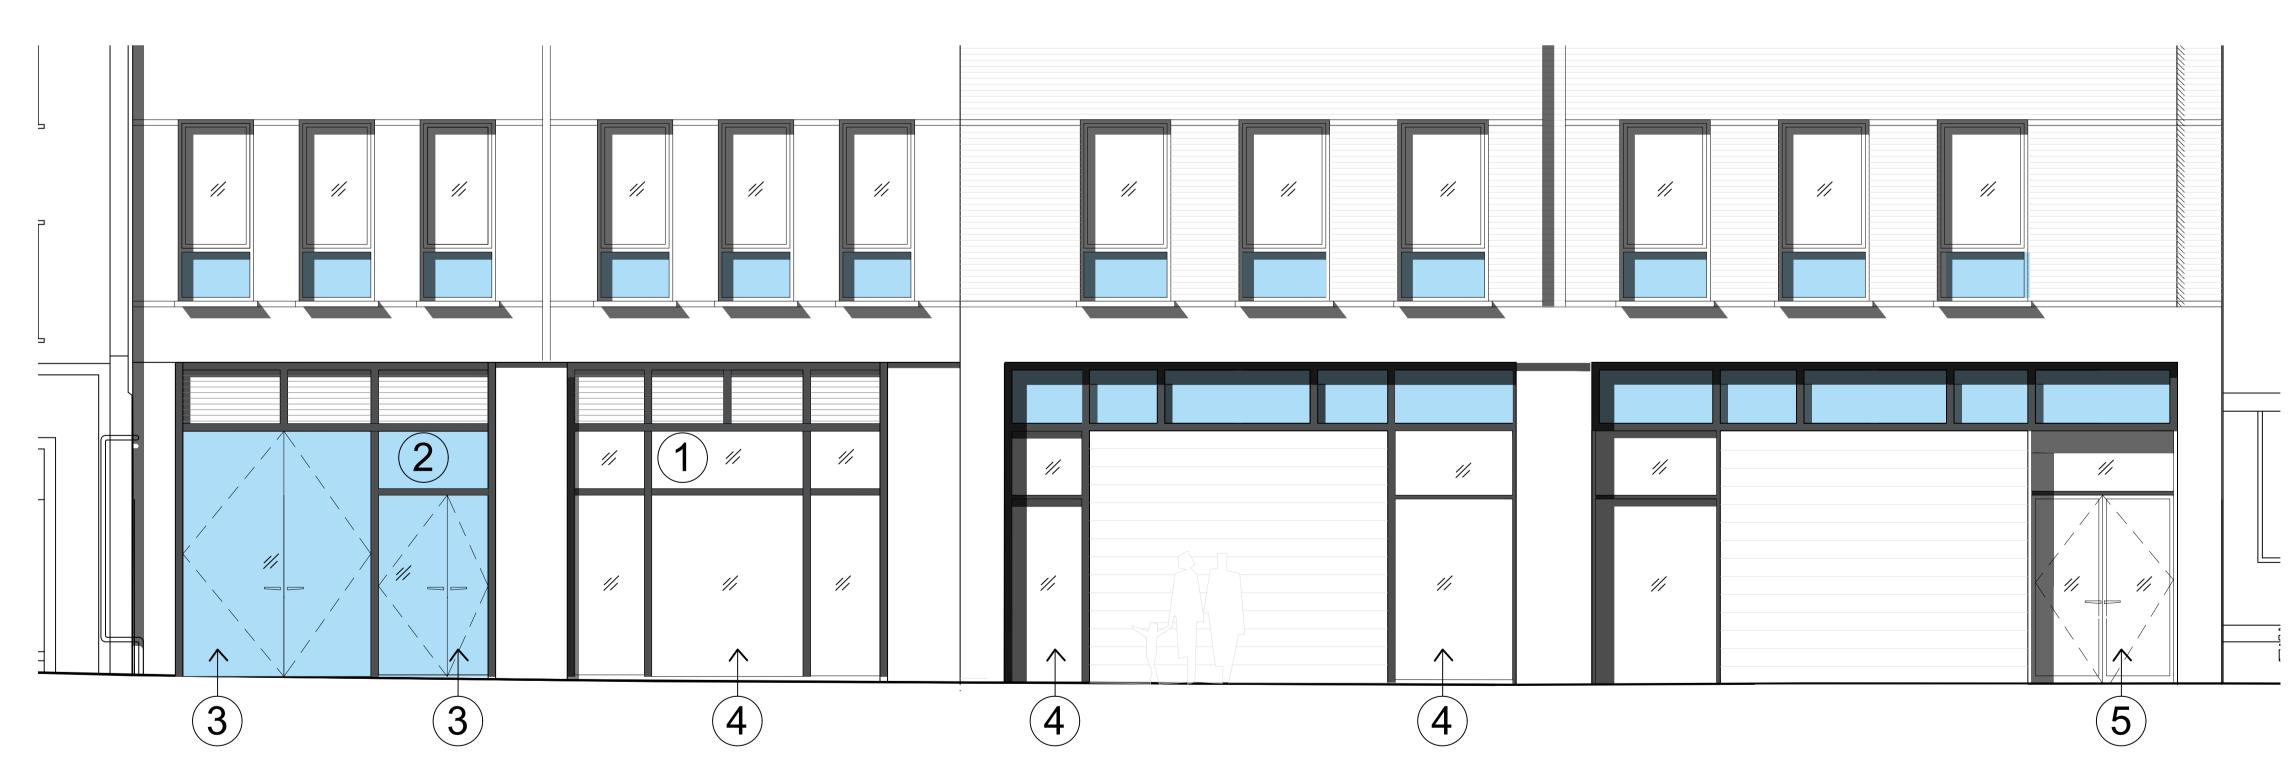

## MATERIALS

- 1 Opaque glazed panels to match existing.
- 2 Aluminum panels with polyester powder coated finish.
- 3 Opaque glazed doors in polyester powder coat finish.
- 4 Glazed shopfronts with polyester powder coat aluminum frame.
- 5 Full height glazed doors in polyester powder coat aluminum.

Scale: 1:100

02

**Detail Elevation** 

Scale: 1:50

This drawing is copyright. This drawing must not be scaled. Figured dimensions, levels etc. are only to be used. Any inaccuracies, etc. must be notified to the architect. Detail drawings and larger scale drawings take precedence over smaller scaled drawings.