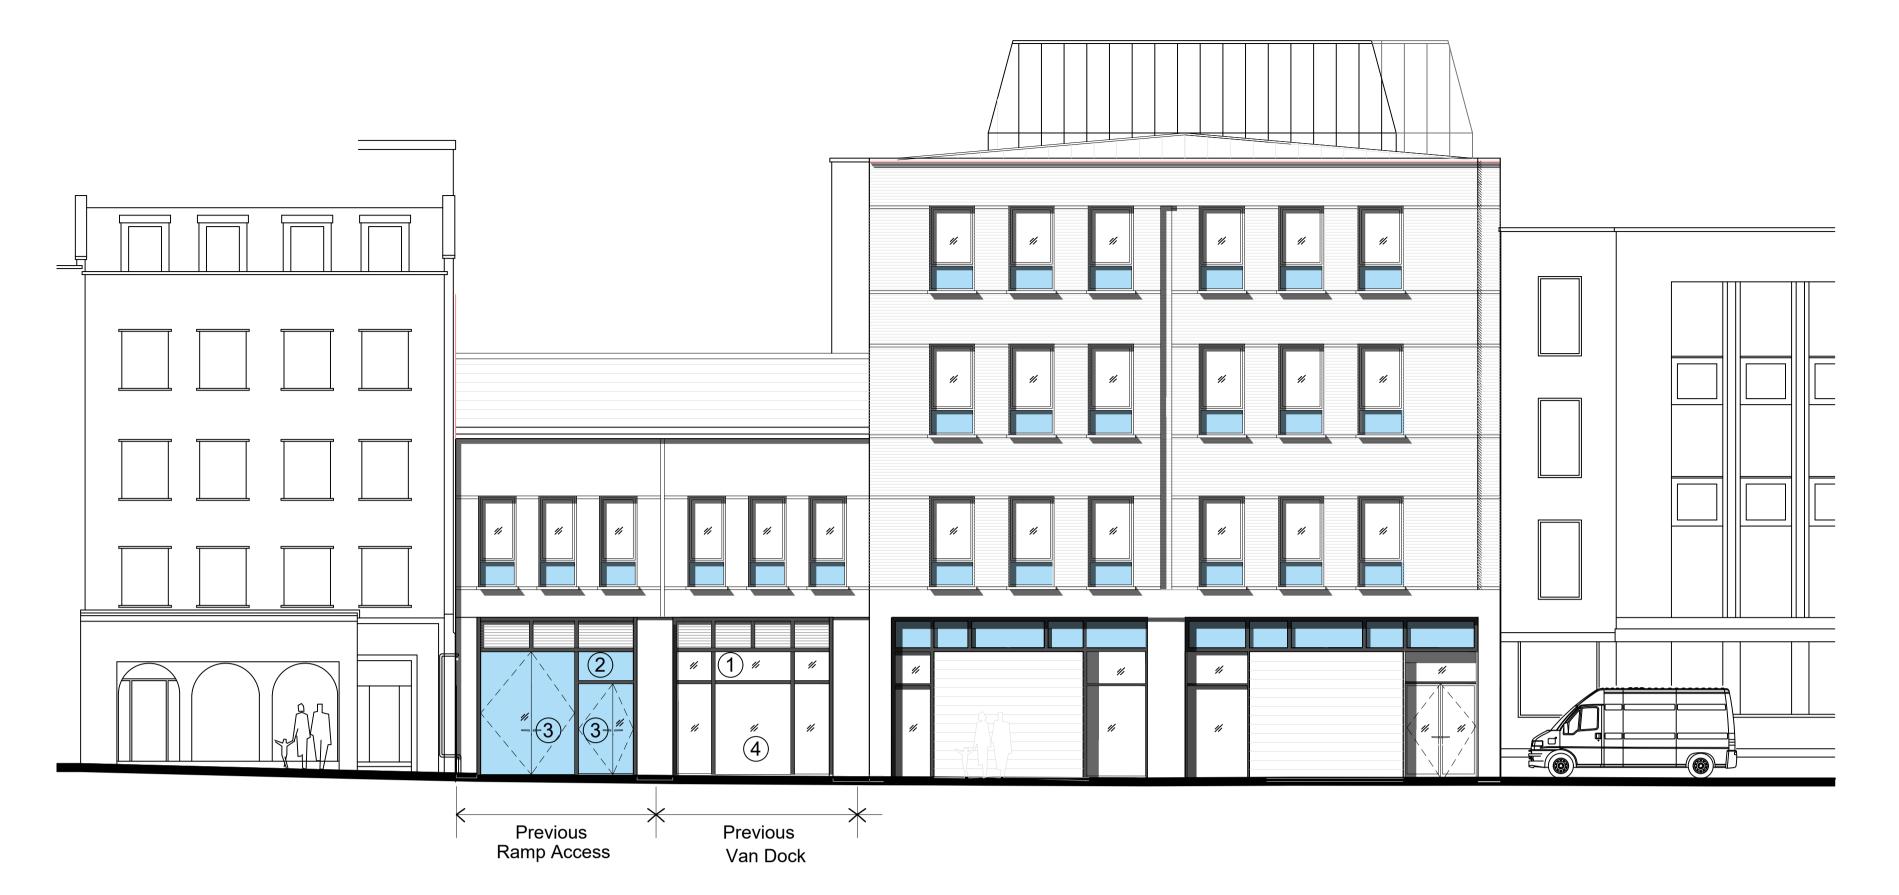

## MATERIALS

- 1 Opaque glazed panels to match existing.
- 2 Aluminum panels with polyester powder coated finish.
- 3 Opaque glazed doors in polyester powder coat finish.
- 4 Glazed shopfronts with polyester powder coat aluminum frame.
- 5 Full height glazed doors in polyester powder coat aluminum.

Title:

Proposed Whitfield Elevation

| Number: L761-P(0) 102 | Revision: | В |  |
|-----------------------|-----------|---|--|
| AS SHOWN @ A1         |           |   |  |
| Date: 01/02/2022      |           |   |  |
| Drawn: OW             |           |   |  |
| Checked:              |           |   |  |