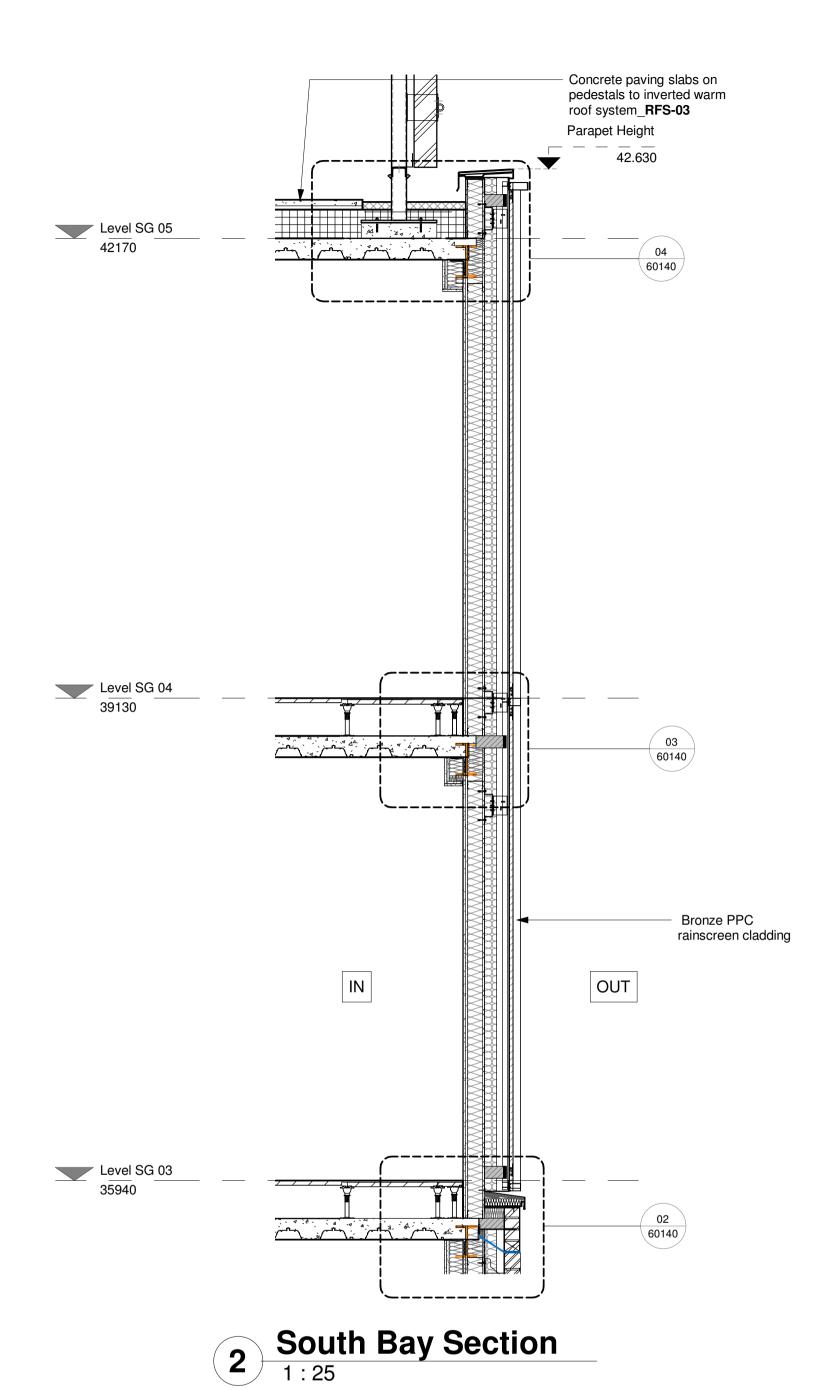

South Bay Elevation
1:25

3 South Bay Section
1:25

DJ CJ PK DJ P04 05/08/22 General updates inc. project title P03 20/05/22 Roof details/references updated JAP DJ GB DJ P02 01/04/22 General updates P01 27/01/22 First Issue Drn Chk'd Rev Date

**EPDM** 

DPM

DPC

Breather membrane position within the wall build-up TBC

shown for strategy purposes ONLY. Exact

The cavity barriers indicated on this drawing are

locations of cavity barriers and arrangement with

individual cladding systems to be developed in coordination with subcontractors, fire engineer and building control as part of Facade CDP

CAVITY BARRIERS NOTE:

responsibilities

Breather Membrane

Roof Waterproofing