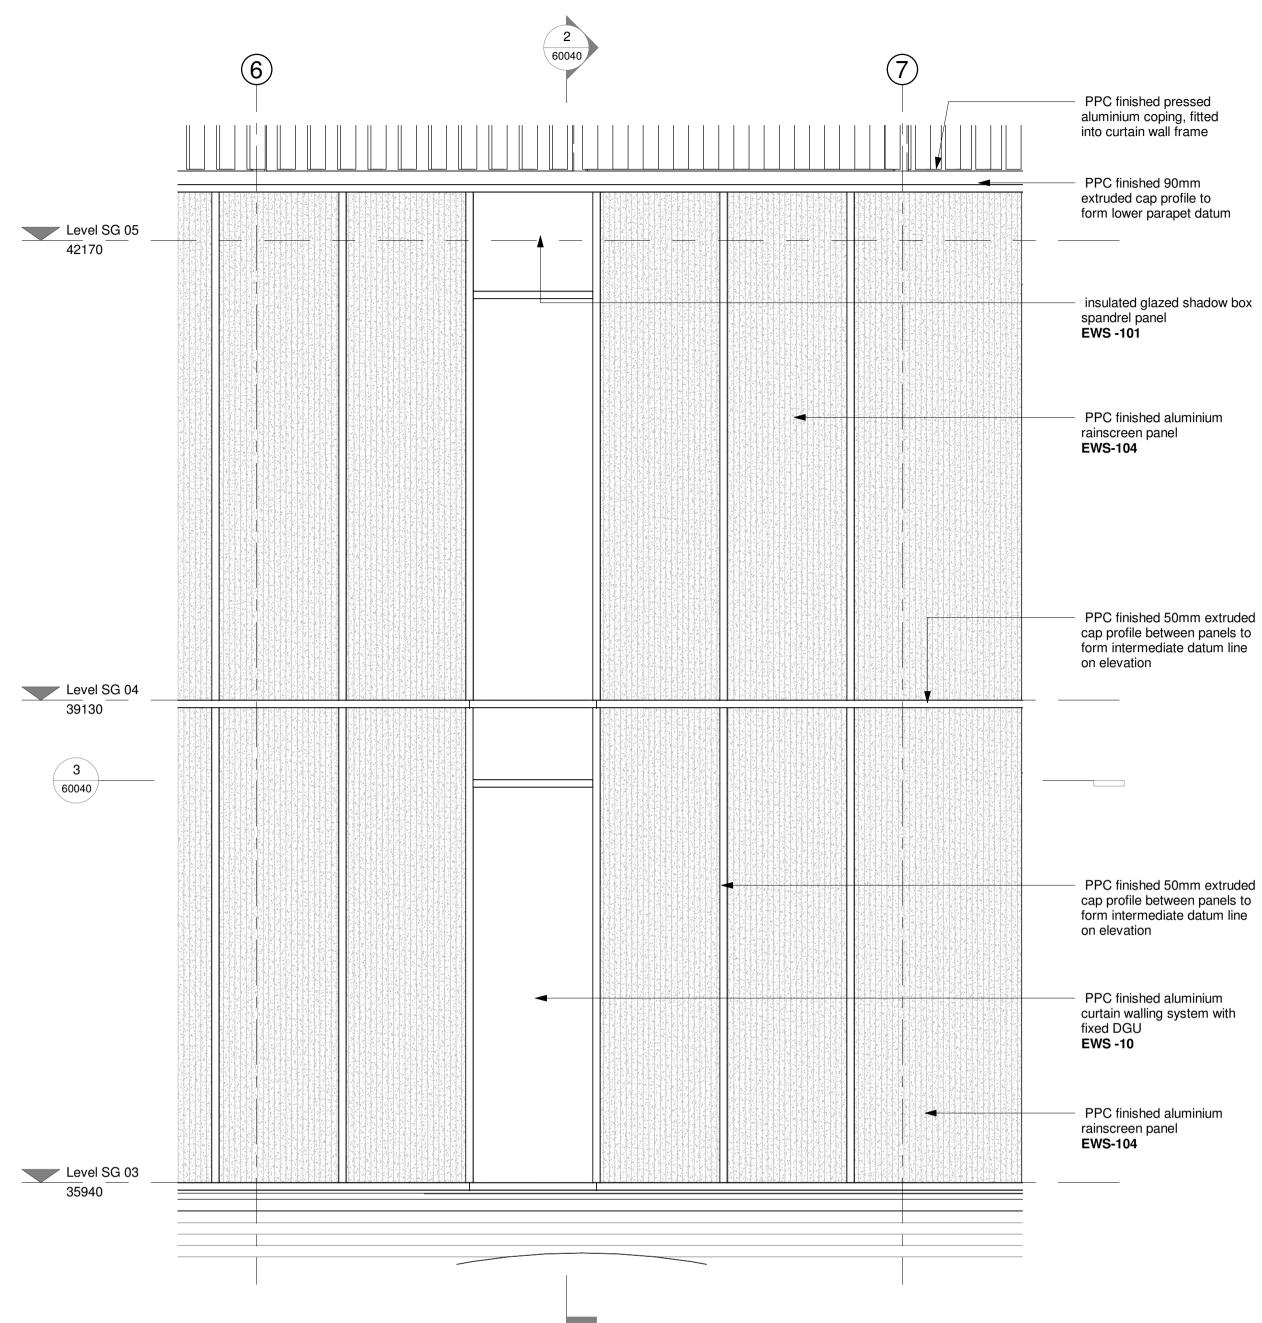

**EPDM** 

DPM

DPC

Breather membrane position within the wall build-up TBC

shown for strategy purposes ONLY. Exact

The cavity barriers indicated on this drawing are

locations of cavity barriers and arrangement with

individual cladding systems to be developed in coordination with subcontractors, fire engineer and building control as part of Facade CDP

CAVITY BARRIERS NOTE:

responsibilities

Breather Membrane

Roof Waterproofing

EN-052 Building Envelope - SG South Elevation - Level 03 & 04

Scale @ A1 Document Status

London

S2 - Suitable for Information

Project Stage

indicated
Project Origin. Volume Level Type Role Number Rev
SHG AWW XX XX DR A 60040 P04