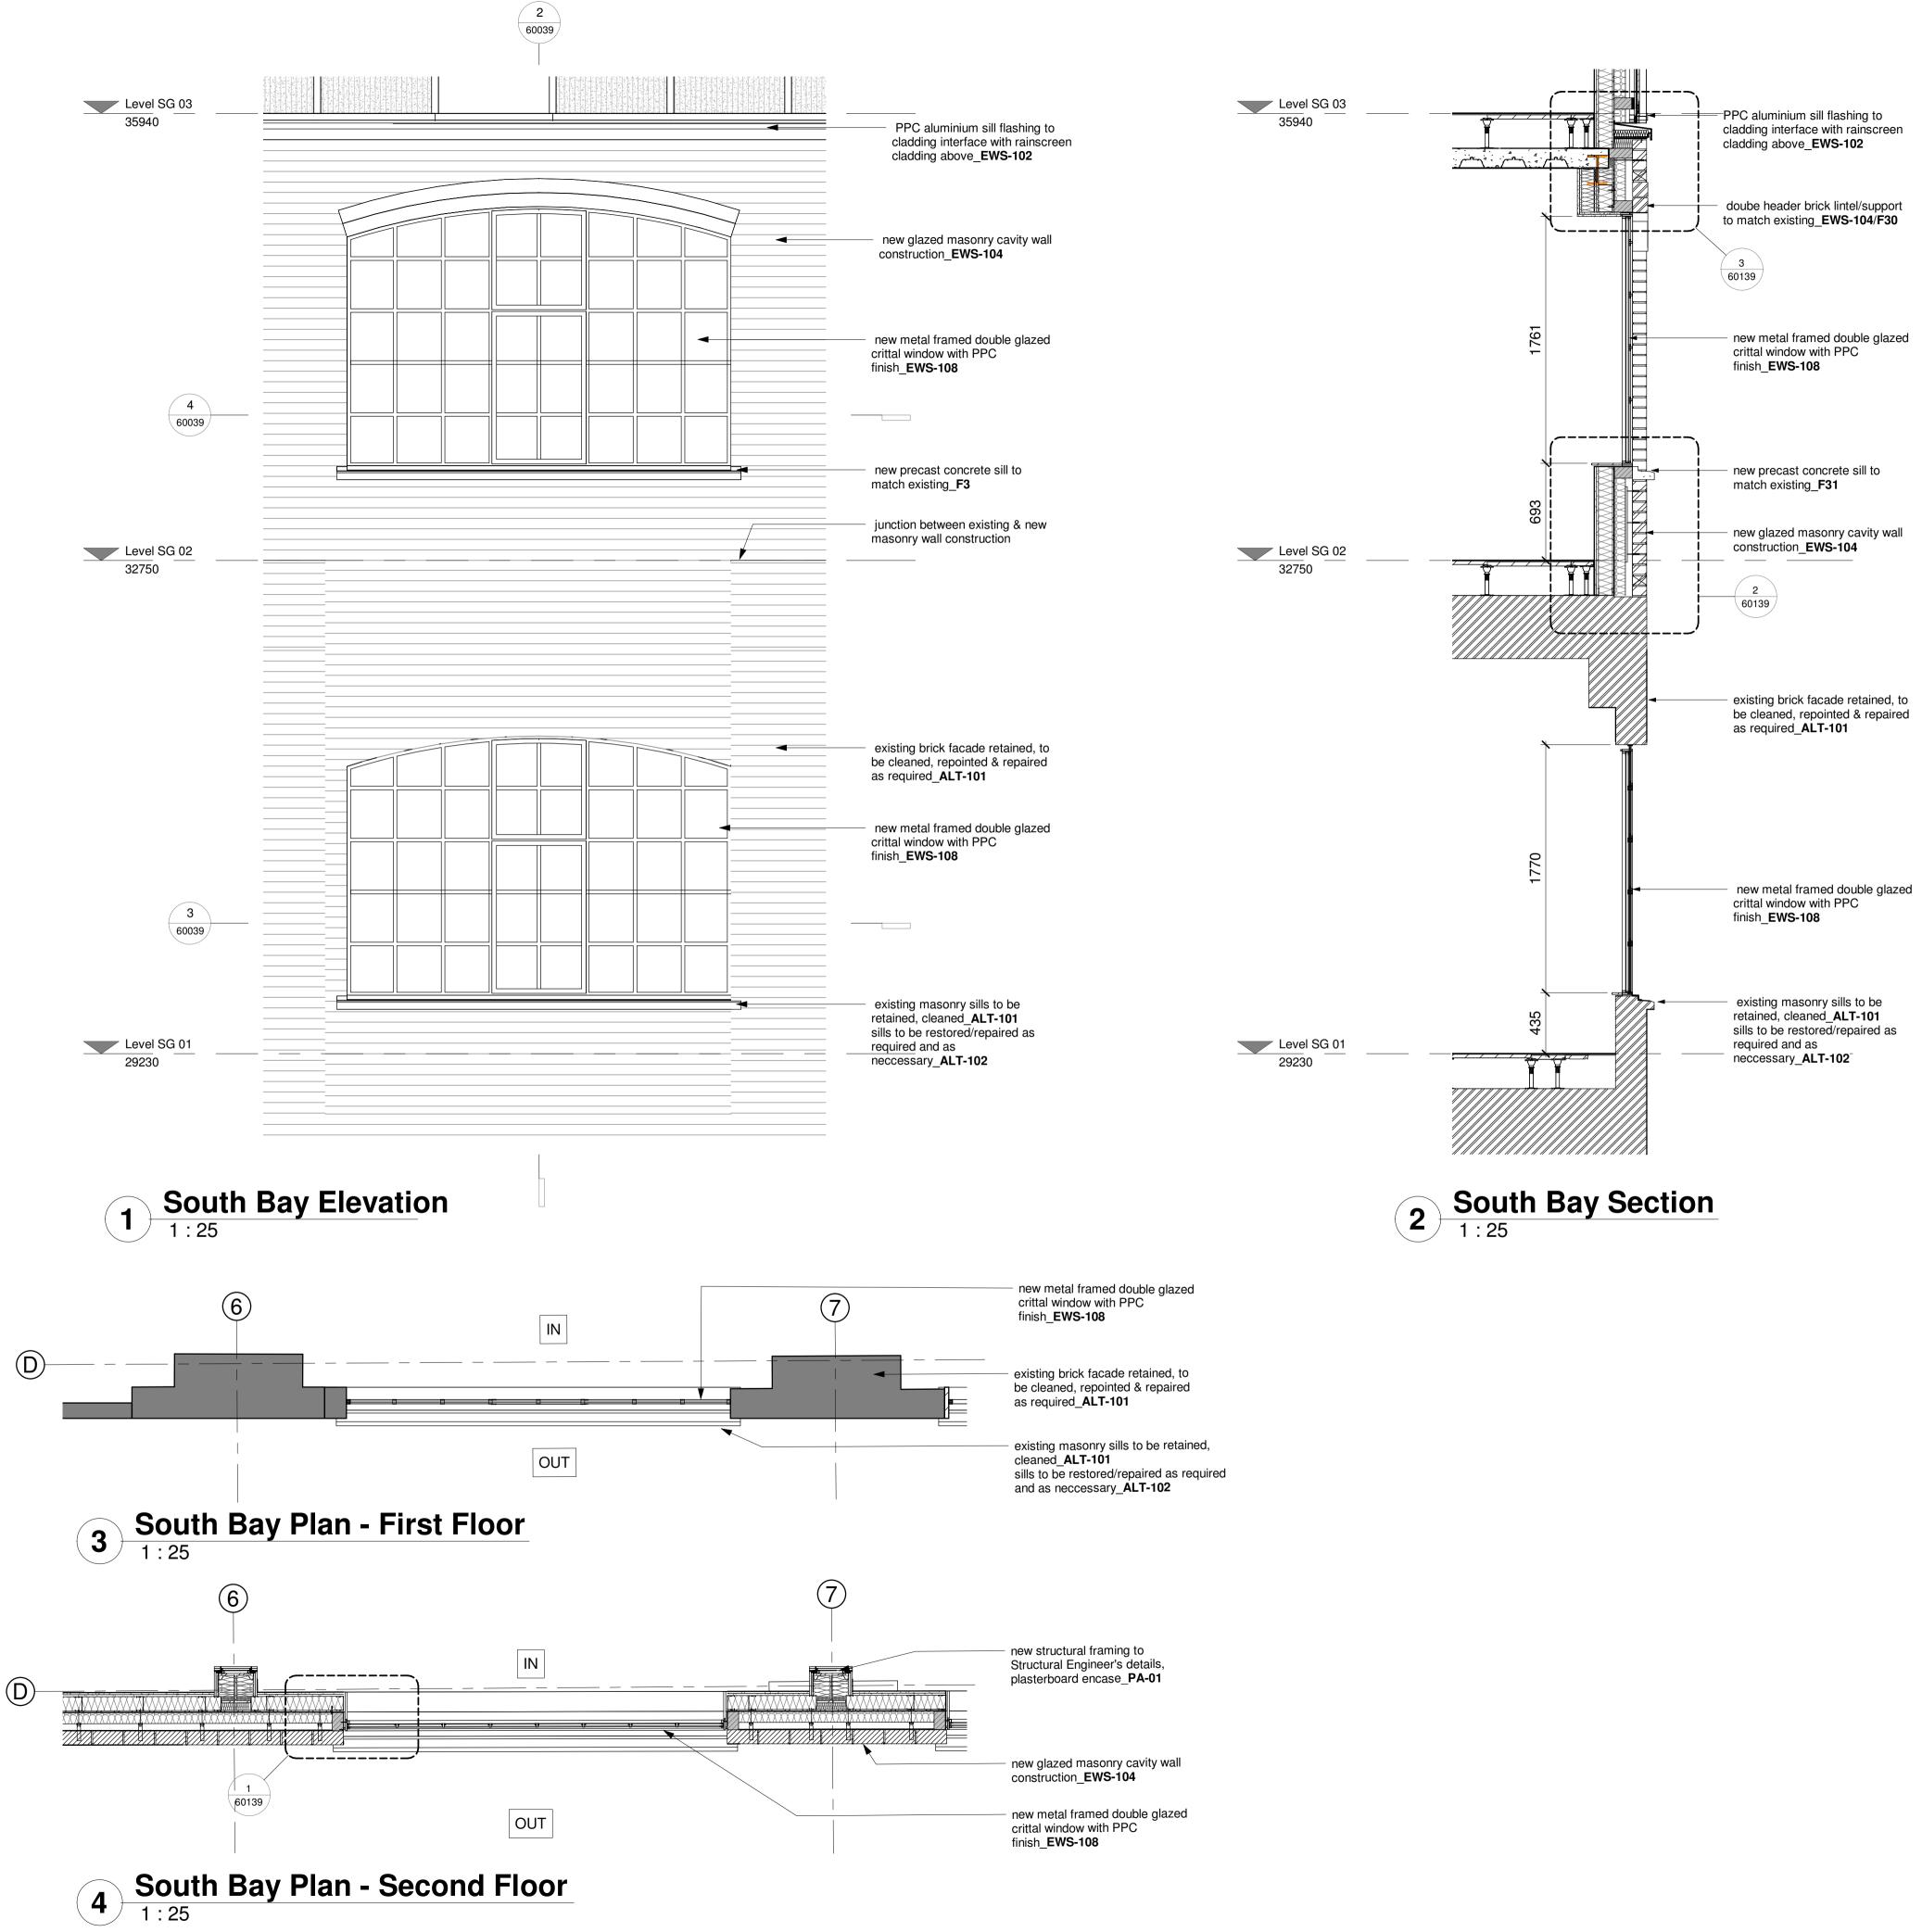

 $\top$ 

|                                   | Notes                                                                                                                                                                                                                                                                                                                                                                                                   |
|-----------------------------------|---------------------------------------------------------------------------------------------------------------------------------------------------------------------------------------------------------------------------------------------------------------------------------------------------------------------------------------------------------------------------------------------------------|
|                                   | Do not scale from this document, unless for the purposes of planning applications<br>where a scale bar is provided. Refer to figured dimensions only. All dimensions to<br>be verified on site prior to construction. Report all discrepancies or ambiguities to<br>the Document Originator immediately. This document is to be read in conjunction<br>with relevant documents, drawings and standards. |
|                                   | Details Legend                                                                                                                                                                                                                                                                                                                                                                                          |
| aking to                          | VCL                                                                                                                                                                                                                                                                                                                                                                                                     |
| shing to<br>1 rainscreen          | EPDM                                                                                                                                                                                                                                                                                                                                                                                                    |
| -102                              | DPM                                                                                                                                                                                                                                                                                                                                                                                                     |
|                                   | DPC                                                                                                                                                                                                                                                                                                                                                                                                     |
|                                   | Breather Membrane                                                                                                                                                                                                                                                                                                                                                                                       |
| ntel/support<br><b>/S-104/F30</b> | Roof Waterproofing                                                                                                                                                                                                                                                                                                                                                                                      |
|                                   | Breather membrane position within the wall build-up TBC                                                                                                                                                                                                                                                                                                                                                 |
|                                   | CAVITY BARRIERS NOTE:                                                                                                                                                                                                                                                                                                                                                                                   |
| louble glazed<br>PC               | The cavity barriers indicated on this drawing are<br>shown for strategy purposes ONLY. Exact<br>locations of cavity barriers and arrangement with<br>individual cladding systems to be developed in<br>coordination with subcontractors, fire engineer<br>and building control as part of Facade CDP<br>responsibilities                                                                                |
| te sill to                        |                                                                                                                                                                                                                                                                                                                                                                                                         |
|                                   |                                                                                                                                                                                                                                                                                                                                                                                                         |