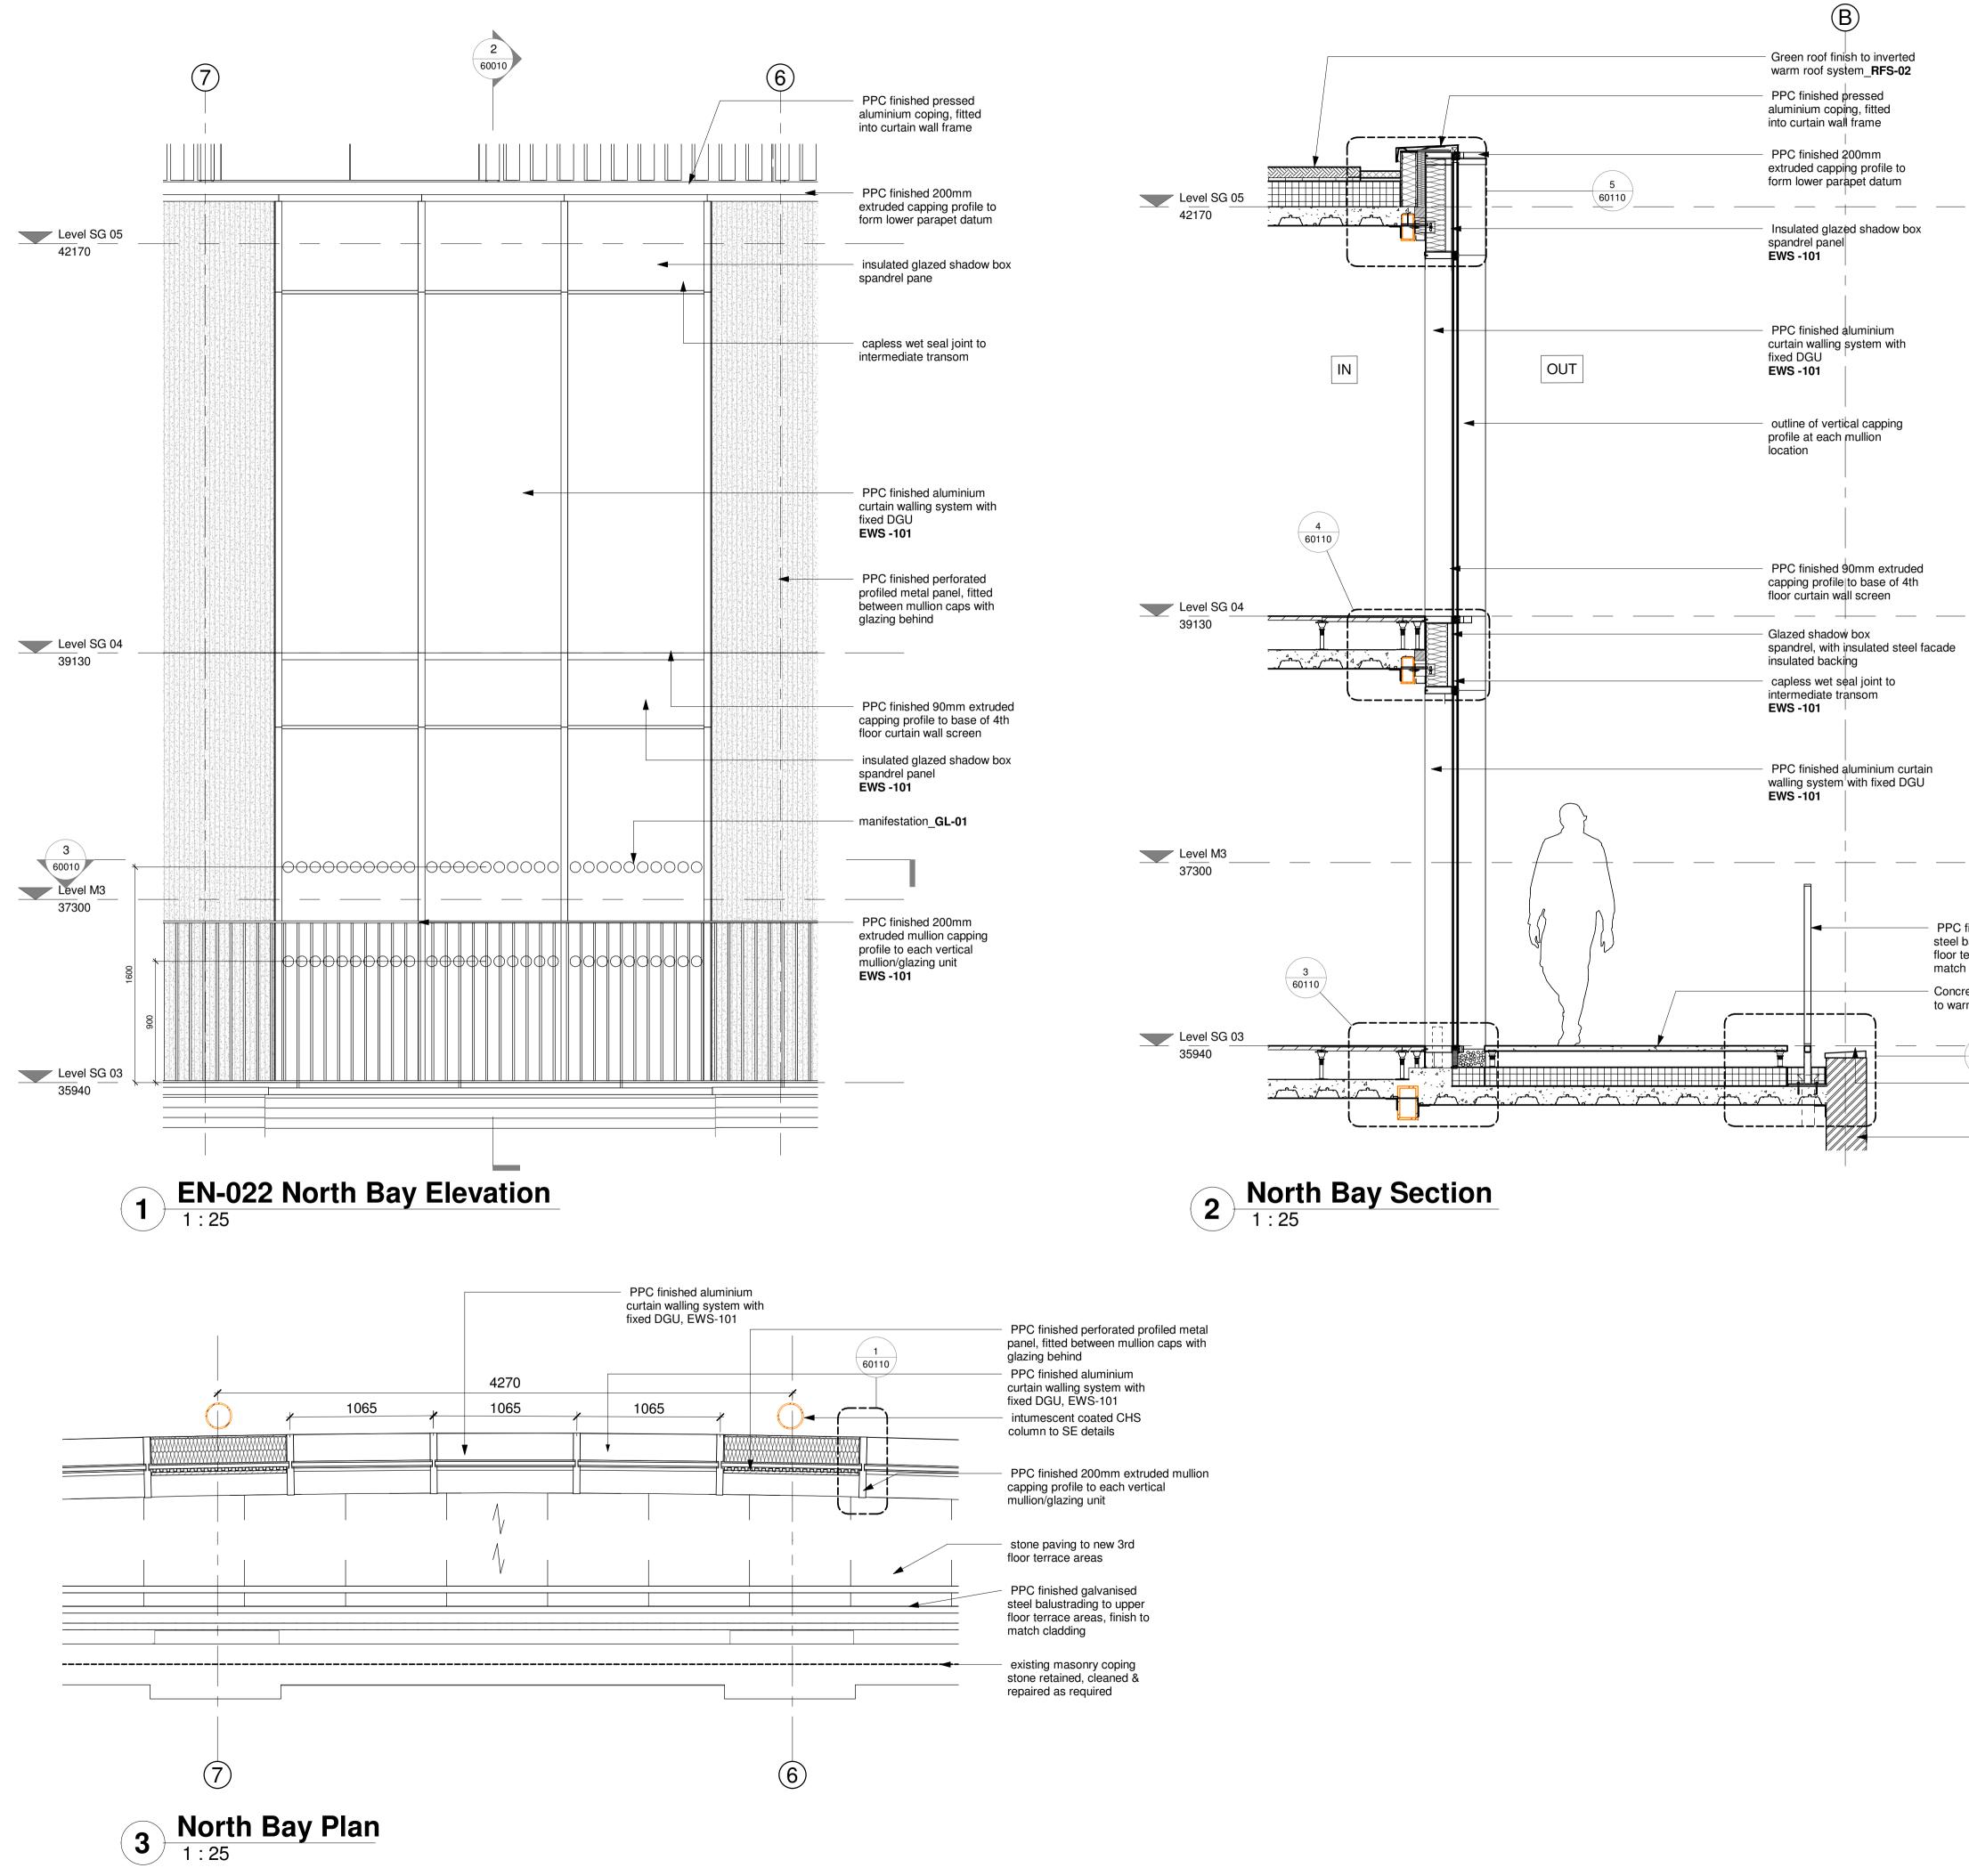

## Details Legend

| <br>VCL  |
|----------|
| <br>EPD  |
| <br>DPM  |
| <br>DPC  |
| <br>Brea |
| Deef     |

ather Membrane Roof Waterproofing

Breather membrane position within the wall build-up TBC

CAVITY BARRIERS NOTE:

The cavity barriers indicated on this drawing are shown for strategy purposes ONLY. Exact locations of cavity barriers and arrangement with individual cladding systems to be developed in coordination with subcontractors, fire engineer and building control as part of Facade CDP responsibilities

PPC finished galvanised steel balustrading to upper floor terrace areas, finish to match cladding

 Concrete paving slabs on pedestals to warm roof system\_RFS-05A

existing masonry coping stone retained, cleaned & repaired as required

existing brick cladding to be retained, cleaned & repaired as required

> P06 26/08/22 Manifestation added & Beam detail updated to HM DJ reflect ER design P05 23/08/22 Shadow box detail updated DJ CJ P04 05/08/22 General updates inc. project title DJ CJ PK DJ P03 20/05/22 Roof details/references updated P02 01/04/22 General updates JAP DJ P01 27/01/22 First Issue GB DJ Drn Chk'd Rev Date Notes