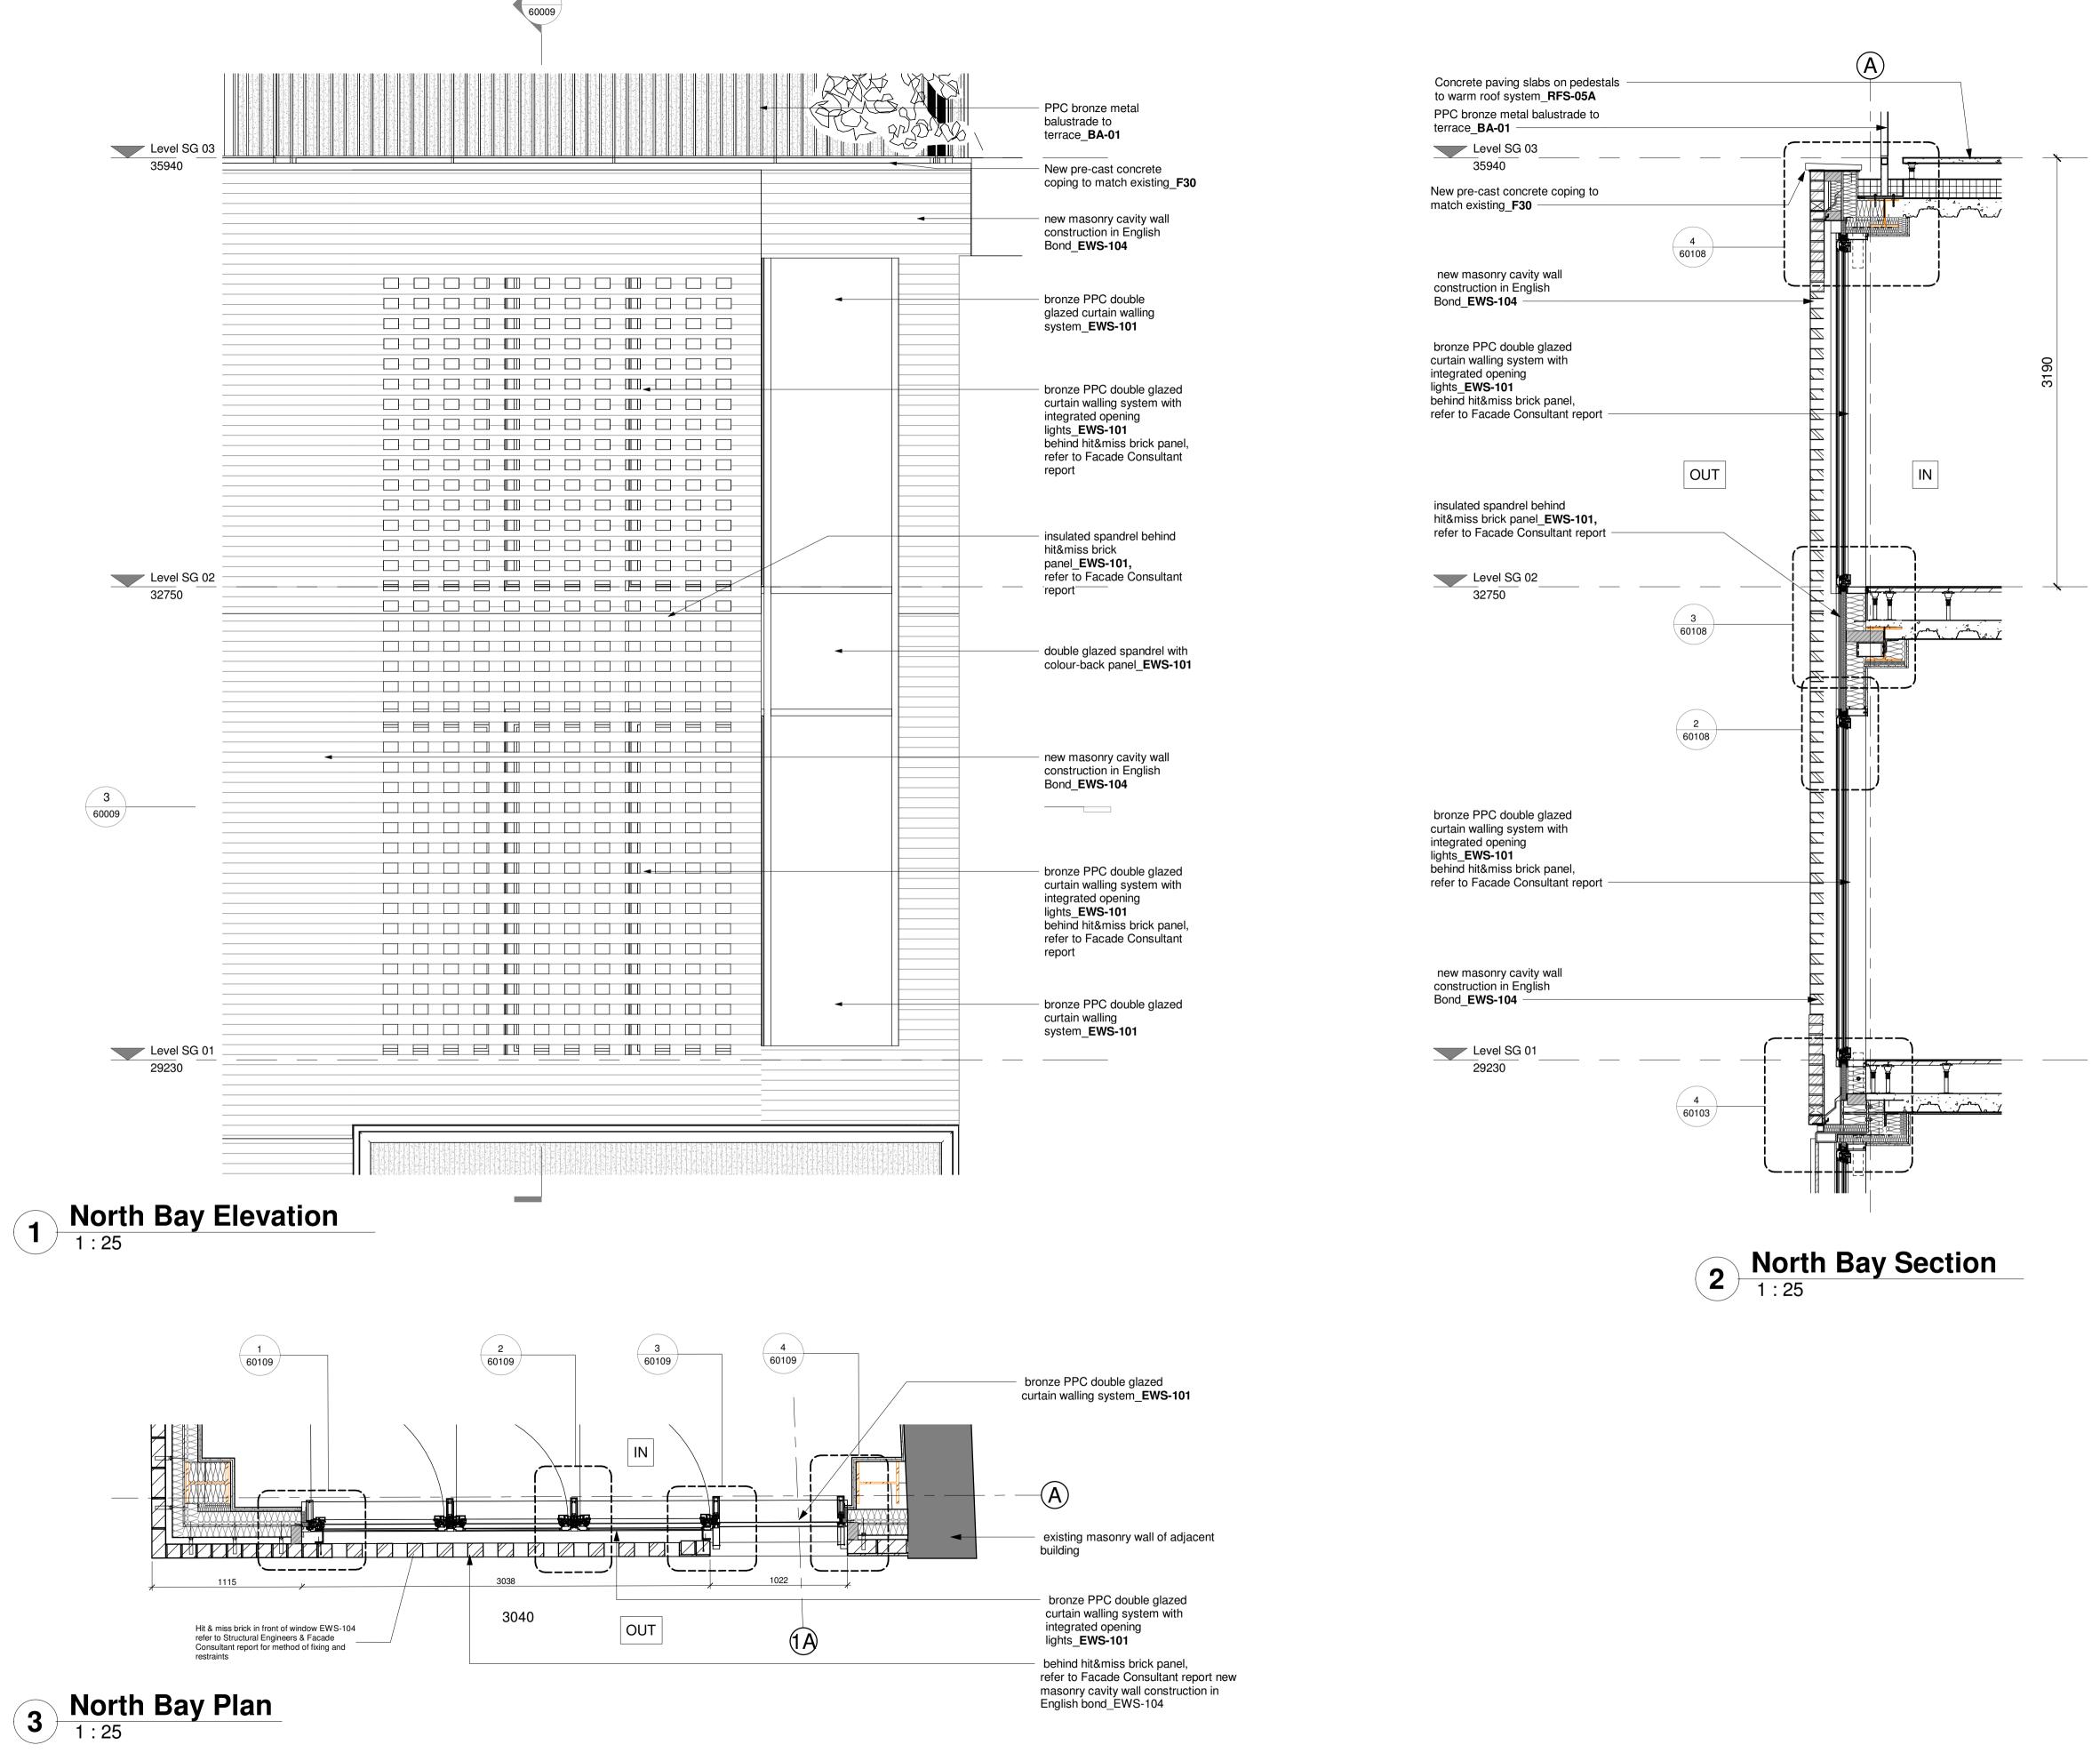

## Details Legend

| <br>VCL   |
|-----------|
| <br>EPDN  |
| <br>DPM   |
| <br>DPC   |
| <br>Breat |
| Doof      |

EPDM DPM DPC Breather Membrane Roof Waterproofing

Breather membrane position within the wall build-up TBC

CAVITY BARRIERS NOTE:

The cavity barriers indicated on this drawing are shown for strategy purposes ONLY. Exact locations of cavity barriers and arrangement with individual cladding systems to be developed in coordination with subcontractors, fire engineer and building control as part of Facade CDP responsibilities

Project Title 60-70 Shorts Gardens & 14-16 Betterton Street London

| Title<br>EN-021 Building Envelope - SG North Elevation -<br>Level 01 & 02 |         |              |             |            |           |                 |            |
|---------------------------------------------------------------------------|---------|--------------|-------------|------------|-----------|-----------------|------------|
| Scale @ A1 Document Status   As S2 - Suitable for Information             |         |              |             |            |           |                 |            |
| Findicate                                                                 | origin. | Volume<br>XX | Level<br>XX | Type<br>DR | Role<br>A | Number<br>60009 | Rev<br>P04 |
|                                                                           |         |              |             |            |           |                 |            |