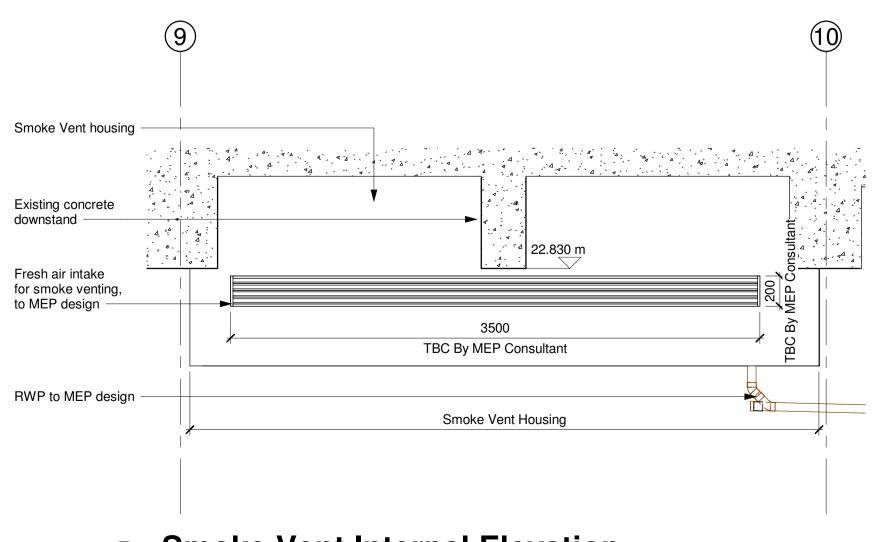

RWO to

TBC by SE

Underside of existing beam

M&E specification

Indicative structure

4 Smoke Vent Internal Elevation

Notes

Do not scale from this document, unless for the purposes of planning applications where a scale bar is provided. Refer to figured dimensions only. All dimensions to be verified on site prior to construction. Report all discrepancies or ambiguities to the Document Originator immediately. This document is to be read in conjunction with relevant documents, drawings and standards.