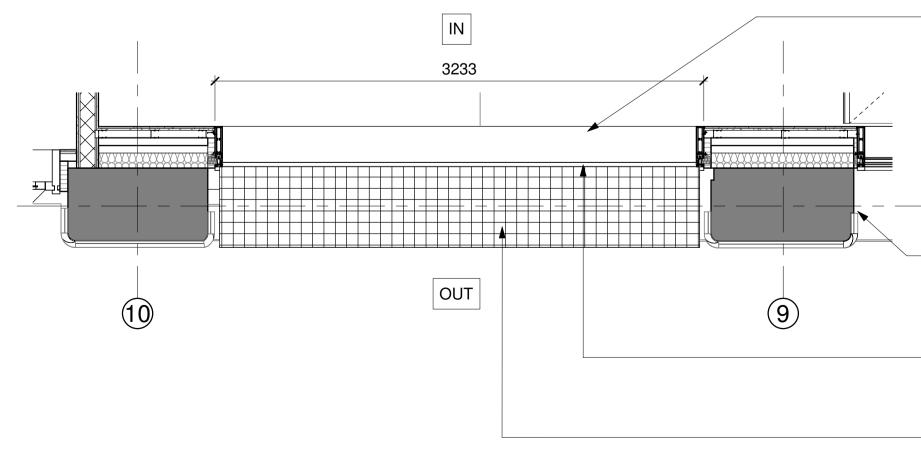

new inset aluminium curtain wall screen, fixed double glazing with capped joint\_EWS-103

 metal grillage to detail design, pavement interface removed to levels\_EXT-120

4 . . . 4

· 24 + 4 · 4

2 North Bay Section

RWO to

TBC by SE

Underside of existing beam

M&E specification

Indicative structure

4 Smoke Vent Internal Elevation

Notes

Do not scale from this document, unless for the purposes of planning applications where a scale bar is provided. Refer to figured dimensions only. All dimensions to be verified on site prior to construction. Report all discrepancies or ambiguities to the Document Originator immediately. This document is to be read in conjunction with relevant documents, drawings and standards.