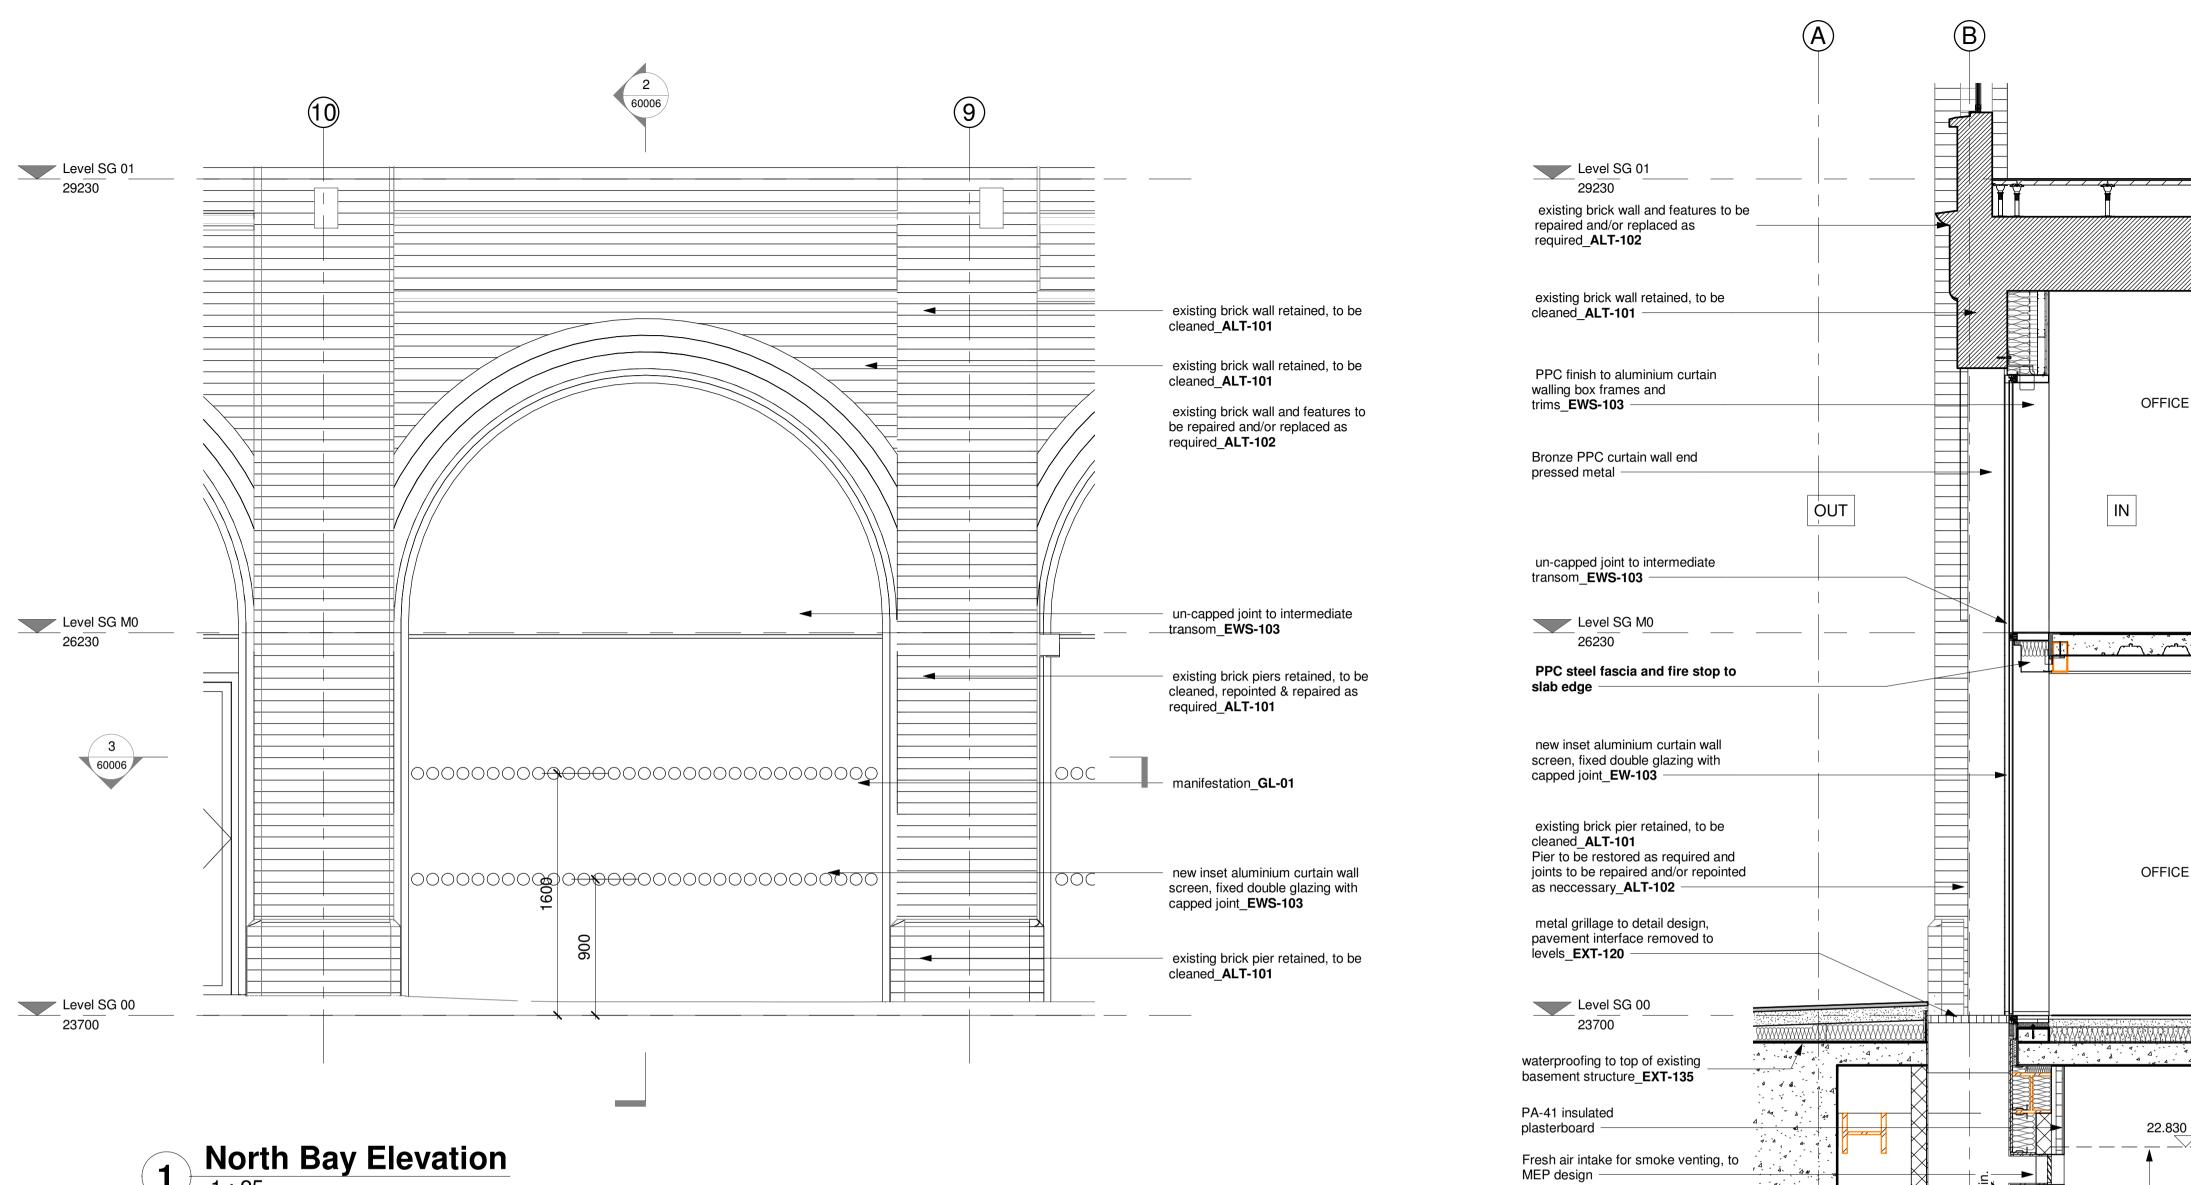

 $\top$ 

**1** North Bay Elevation

PPC finish to aluminium curtain walling box frames and trims\_EWS-103

(B)

existing brick pier retained, to be cleaned\_ALT-101 Pier to be restored as required and joints to be repaired and/or repointed as neccessary\_ALT-102

new inset aluminium curtain wall screen, fixed double glazing with capped joint\_EWS-103

 metal grillage to detail design, pavement interface removed to levels\_EXT-120

4 . . . 4

· 24 + 4 · 4

2 North Bay Section