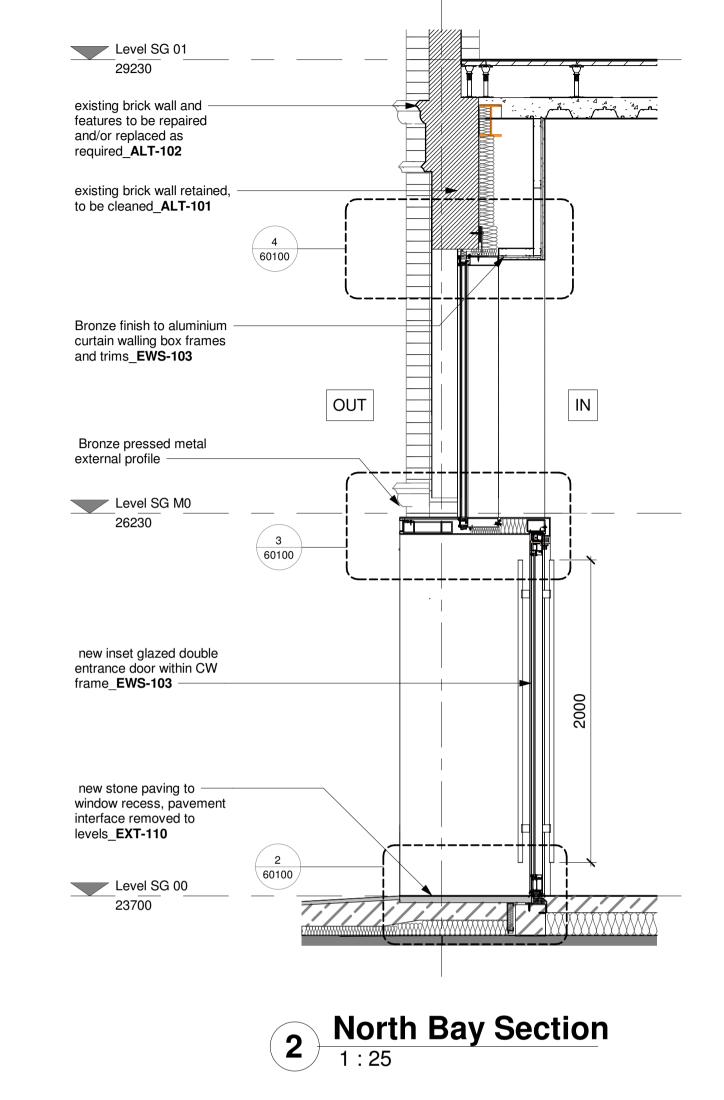

Level SG 01 29230 existing brick wall and features to be repaired and/or replaced as required\_ALT-102 existing brick wall retained, to be cleaned\_ALT-101 Bronze finish to aluminium curtain walling box frames and trims\_EWS-103 Level SG M0 un-capped joint to intermediate transom 26230 manifestation\_GL-01 60003 |0000|| || 00000000 000000 Bronze finished double glazed framed door\_**EWS-103** |0,00<del>000</del>000||||| |0000| existing brick pier retained, to be cleaned\_ALT-101 Pier to be restored as required and joints to be repaired and/or repointed as neccessary\_ALT-102 new stone paving to Level SG 00 window recess, pavement interface removed to 23700 levels\_EXT-110

North Bay Plan
1:25

North Bay Elevation
1:25

Notes

Do not scale from this document, unless for the purposes of planning applications where a scale bar is provided. Refer to figured dimensions only. All dimensions to be verified on site prior to construction. Report all discrepancies or ambiguities to the Document Originator immediately. This document is to be read in conjunction with relevant documents, drawings and standards.