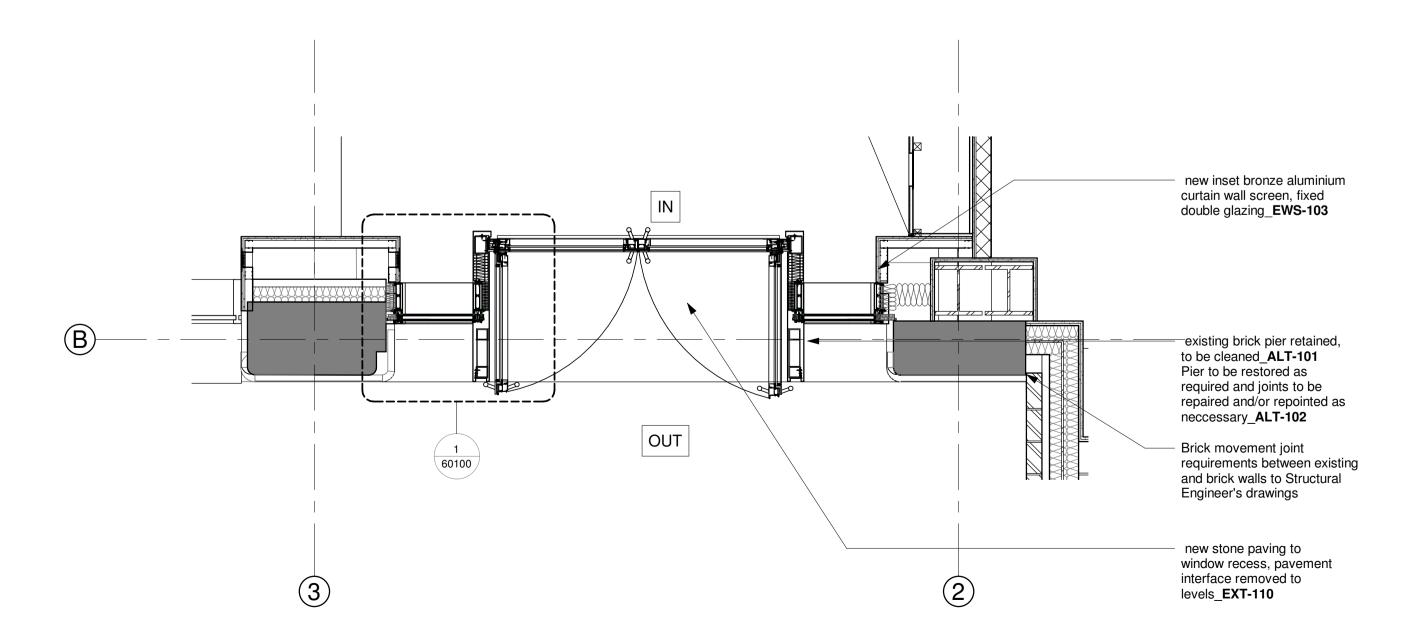

Level SG 01 29230 existing brick wall and features to be repaired and/or replaced as required\_ALT-102 existing brick wall retained, to be cleaned\_ALT-101 Bronze finish to aluminium curtain walling box frames and trims\_EWS-103 Level SG M0 un-capped joint to intermediate transom 26230 manifestation\_GL-01 60003 |0000|| || 00000000 000000 Bronze finished double glazed framed door\_**EWS-103** |0,00<del>000</del>000||||| |0000| existing brick pier retained, to be cleaned\_ALT-101 Pier to be restored as required and joints to be repaired and/or repointed as neccessary\_ALT-102 new stone paving to Level SG 00 window recess, pavement interface removed to 23700 levels\_EXT-110