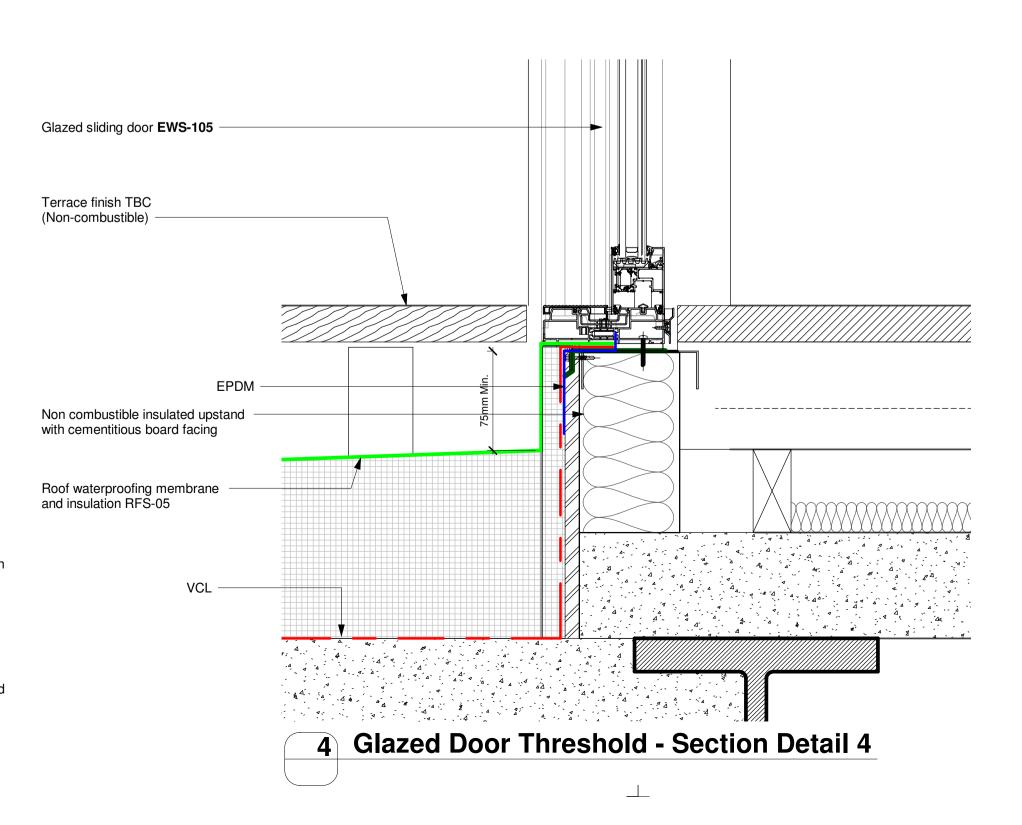

Zinc standing seam roof, ventilated, on underlay/sarking, over breather membrane/insulation RFS-08 Breather Membrane -Zinc box gutter and fascia RFS-08 PPC perforated metal screen to Contractors Design Portion, details to be developed Thermally isolated bracket support for sun screen to specialist detail PPC metal fascia -EPDM seal to curtain walling frame Glazed curtain walling EWS-105 6 Curtain Wall Head/Gutter - Section Detail 6













Do not scale from this document, unless for the purposes of planning applications where a scale bar is provided. Refer to figured dimensions only. All dimensions to be verified on site prior to construction. Report all discrepancies or ambiguities to the Document Originator immediately. This document is to be read in conjunction with relevant documents, drawings and standards.

## **Details Legend**



Breather membrane position within the wall build-up TBC

## **CAVITY BARRIERS NOTE:**

The cavity barriers indicated on this drawing are shown for strategy purposes ONLY. Exact locations of cavity barriers and arrangement with individual cladding systems to be developed in coordination with subcontractors, fire engineer and building control as part of Facade CDP responsibilities