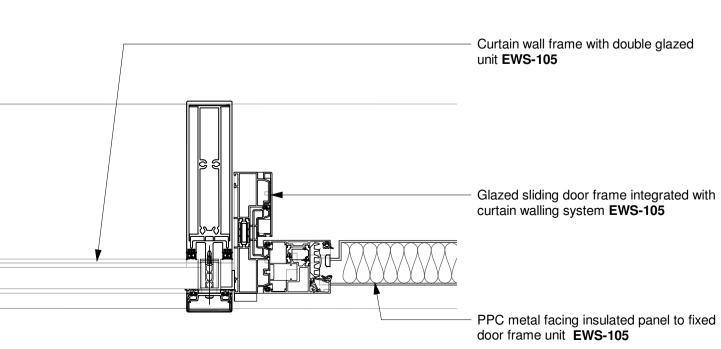

3 Spandrel/Door Jamb - Plan Detail 3

Glazed sliding door centre style profile integrated with curtain

- PPC internal metal facing panel

Curtain walling frame with insulated

- PPC metal facing insulated panel to curtain walling frame unit EWS-105

walling system EWS-105

to spandrel **EWS-105** 

spandrel panel EWS-105

Glazing/Door Jamb - Plan Detail 1

P03 05/08/22 General updates inc. project title P02 28/04/22 Amended to suit revised structural design P01 01/04/22 First Issue Drn Chk'd Document Originator