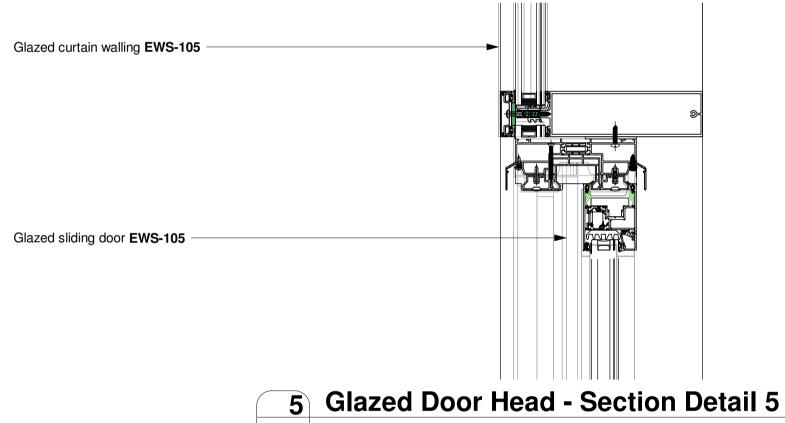

Zinc standing seam roof, ventilated, on underlay/sarking, over breather membrane/insulation RFS-08 Breather Membrane -Zinc box gutter and fascia RFS-08 PPC perforated metal screen to Contractors Design Portion, details to be developed Thermally isolated bracket support for sun screen to specialist detail PPC metal fascia -EPDM seal to curtain walling frame Glazed curtain walling EWS-105 6 Curtain Wall Head/Gutter - Section Detail 6













Do not scale from this document, unless for the purposes of planning applications where a scale bar is provided. Refer to figured dimensions only. All dimensions to be verified on site prior to construction. Report all discrepancies or ambiguities to the Document Originator immediately. This document is to be read in conjunction with relevant documents, drawings and standards.

## **Details Legend**



Breather membrane position within the wall build-up TBC

## **CAVITY BARRIERS NOTE:**

The cavity barriers indicated on this drawing are shown for strategy purposes ONLY. Exact locations of cavity barriers and arrangement with individual cladding systems to be developed in coordination with subcontractors, fire engineer and building control as part of Facade CDP responsibilities