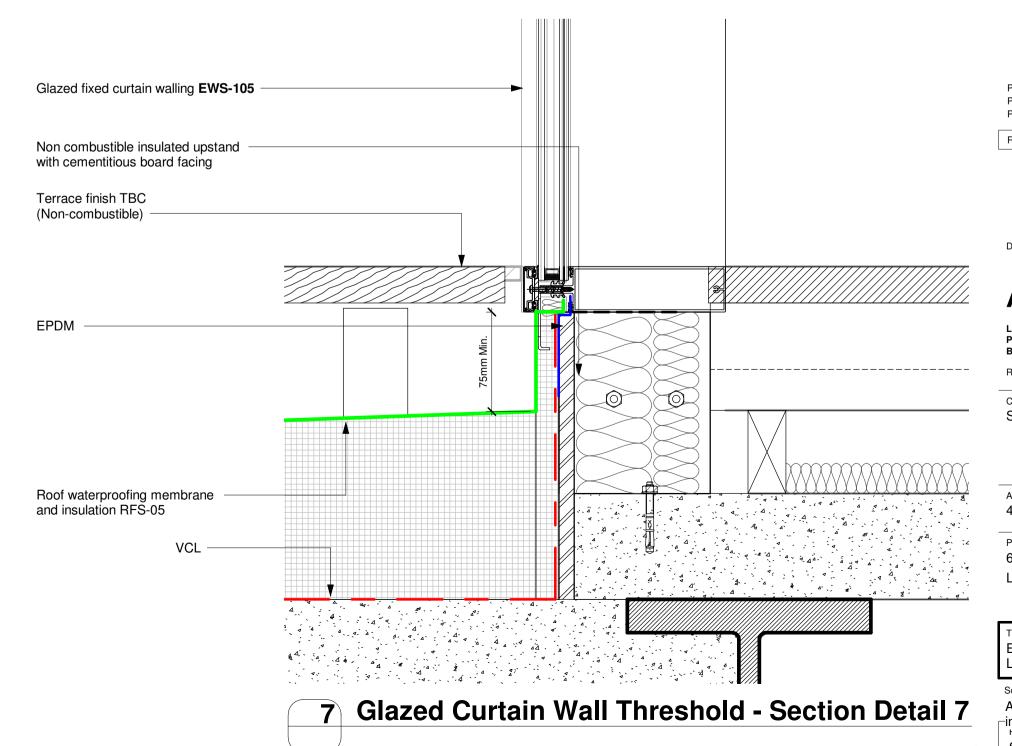

Zinc standing seam roof, ventilated, on underlay/sarking, over breather membrane/insulation RFS-08 Breather Membrane -Zinc box gutter and fascia RFS-08 PPC perforated metal screen to Contractors Design Portion, details to be developed Thermally isolated bracket support for sun screen to specialist detail PPC metal fascia -EPDM seal to curtain walling frame Glazed curtain walling EWS-105 6 Curtain Wall Head/Gutter - Section Detail 6













Do not scale from this document, unless for the purposes of planning applications where a scale bar is provided. Refer to figured dimensions only. All dimensions to be verified on site prior to construction. Report all discrepancies or ambiguities to the Document Originator immediately. This document is to be read in conjunction with relevant documents, drawings and standards.

## **Details Legend**



Breather membrane position within the wall build-up TBC

## **CAVITY BARRIERS NOTE:**

The cavity barriers indicated on this drawing are shown for strategy purposes ONLY. Exact locations of cavity barriers and arrangement with individual cladding systems to be developed in coordination with subcontractors, fire engineer and building control as part of Facade CDP responsibilities



3 Spa