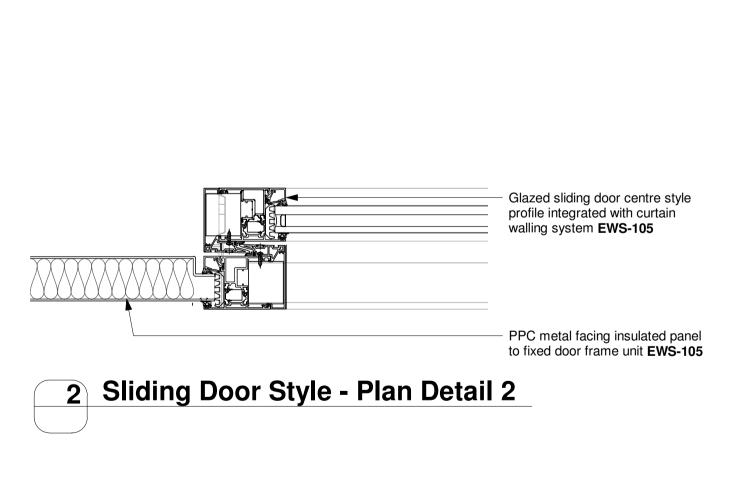

3 Spandrel/Door Jamb - Plan Detail 3

Glazed sliding door centre style profile integrated with curtain

- PPC internal metal facing panel

Curtain walling frame with insulated

- PPC metal facing insulated panel to curtain walling frame unit EWS-105

walling system EWS-105

to spandrel **EWS-105** 

spandrel panel EWS-105

Glazing/Door Jamb - Plan Detail 1

P03 05/08/22 General updates inc. project title P02 28/04/22 Amended to suit revised structural design P01 01/04/22 First Issue Drn Chk'd Document Originator