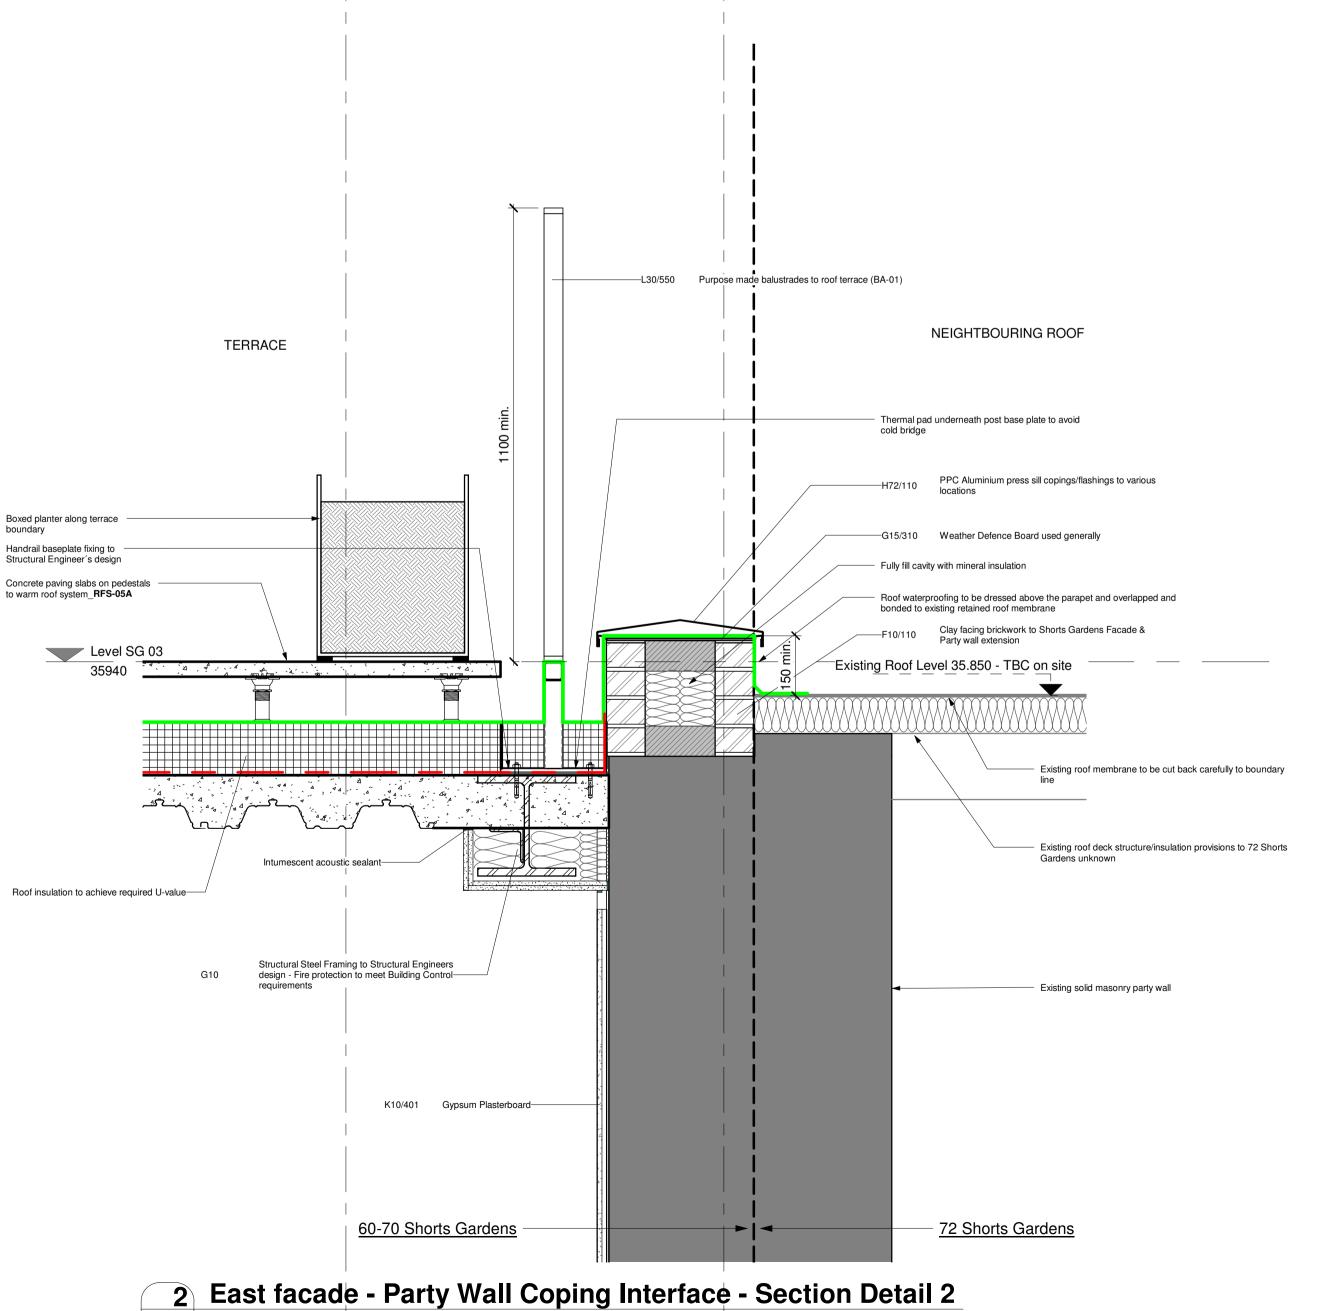

**Details Legend** 

DPM Breather Membrane Roof Waterproofing

Breather membrane position within the wall build-up TBC

CAVITY BARRIERS NOTE:

The cavity barriers indicated on this drawing are shown for strategy purposes ONLY. Exact locations of cavity barriers and arrangement with individual cladding systems to be developed in coordination with subcontractors, fire engineer and building control as part of Facade CDP responsibilities

EN-125 Building Envelope - SG East Elevation - Roof Level Party Wall Interfaces

Scale @ A1 Document Status S2 - Suitable for Information

-indicated-----Project Origin. Volume Level Type Role Number Rev SHG AWW XX XX DR A 60113 P03