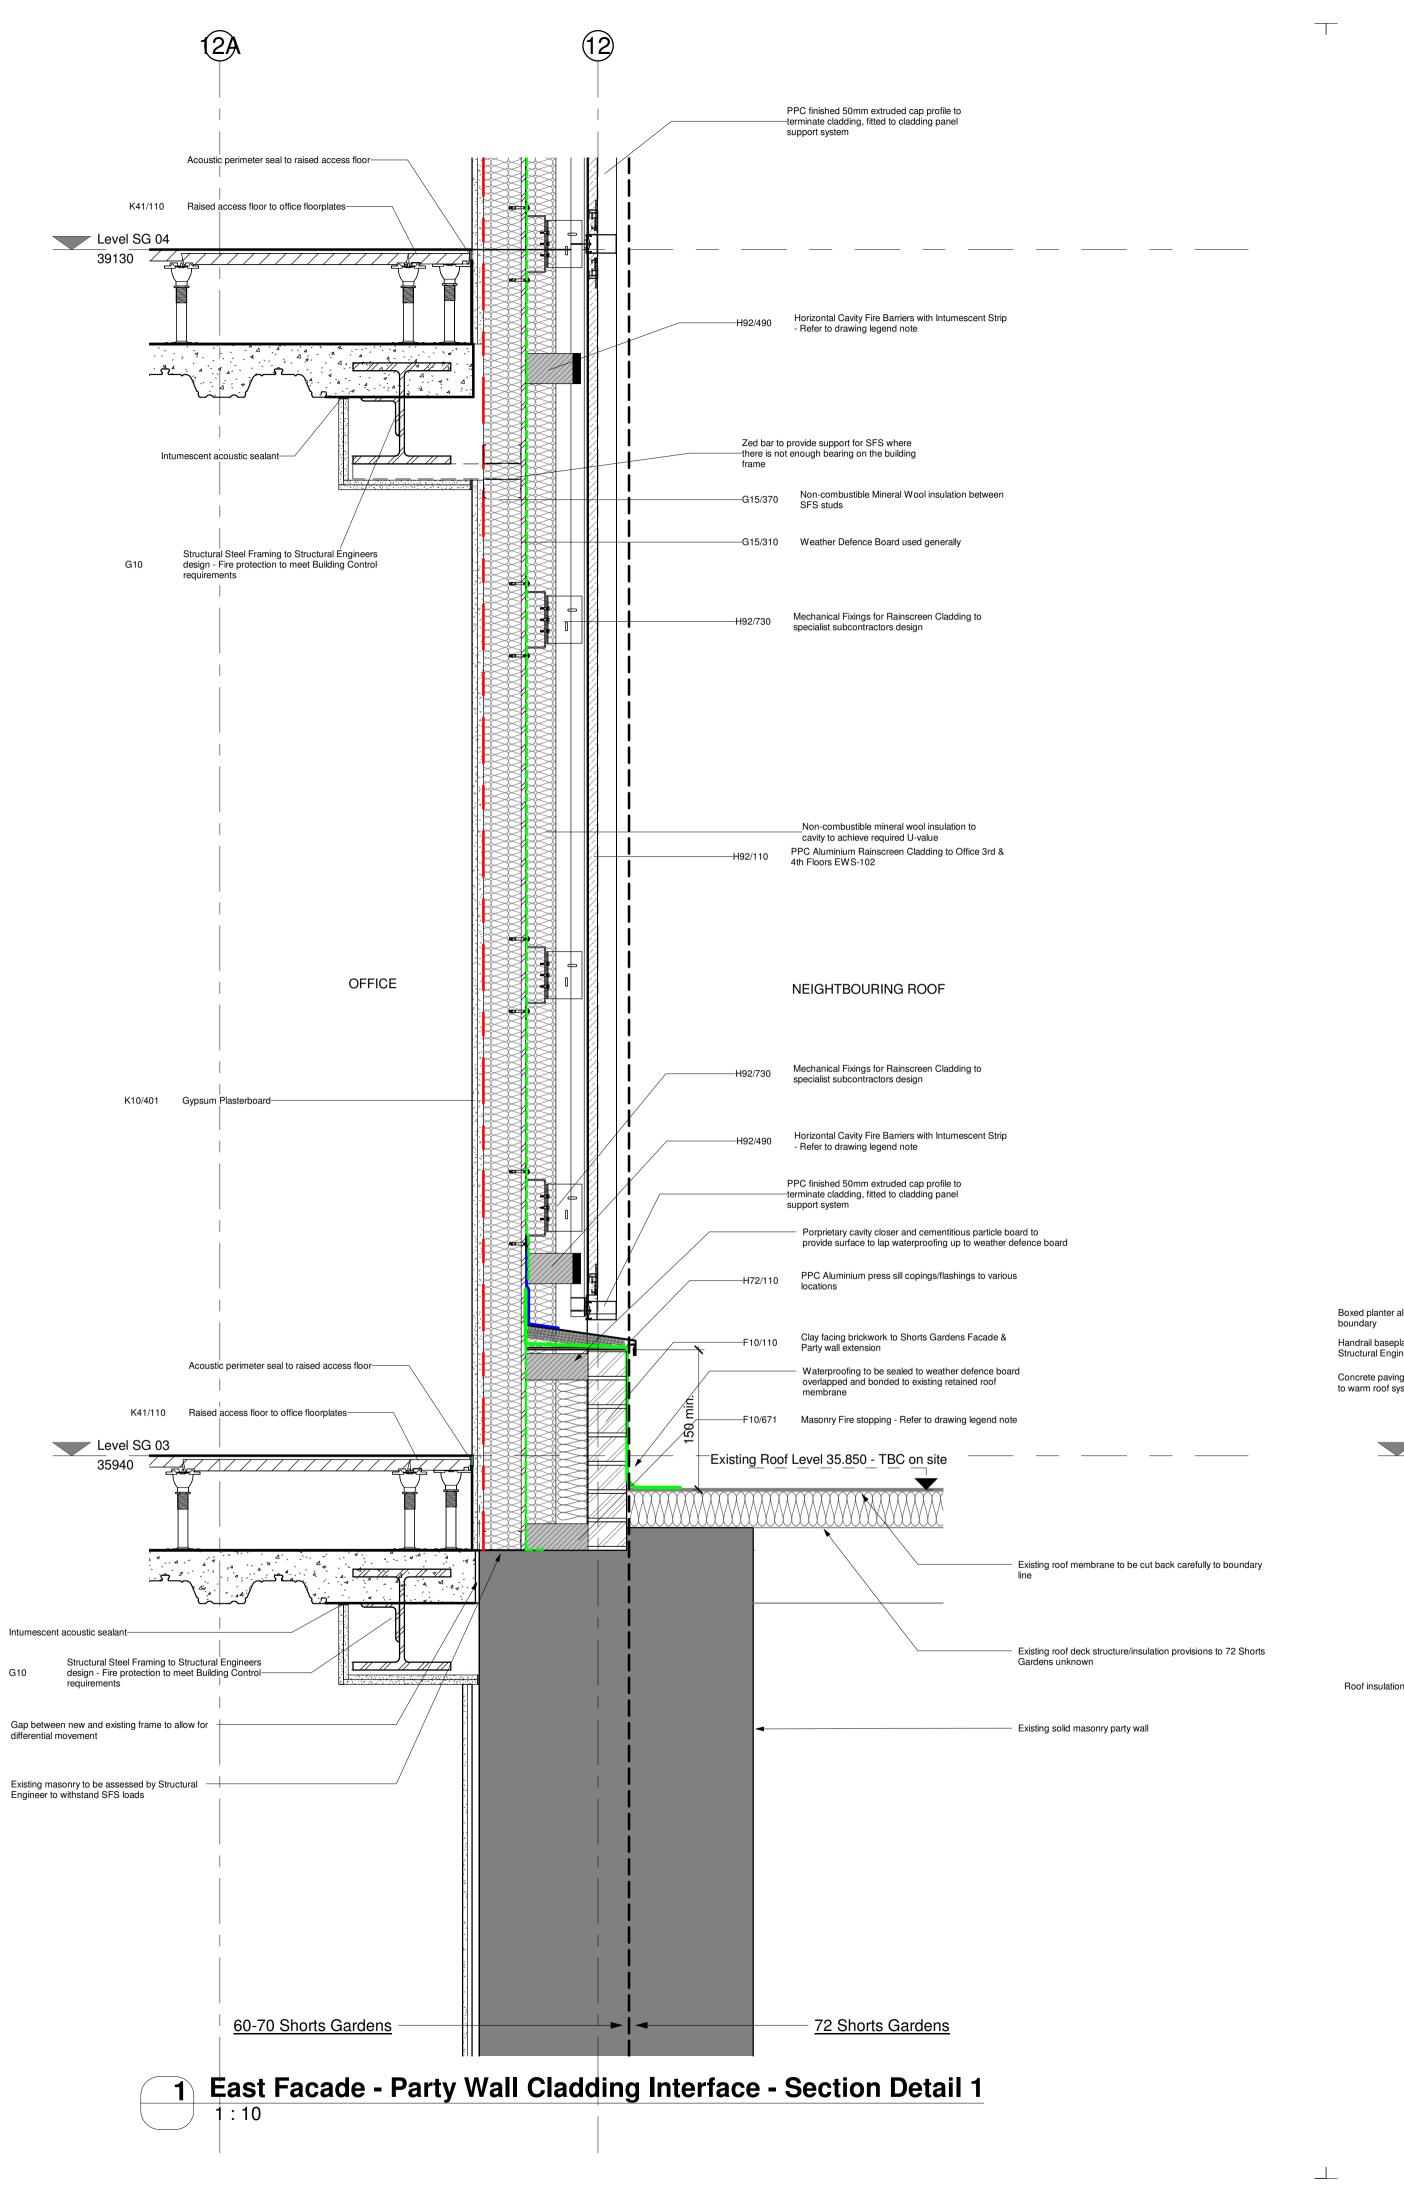

**Details Legend** 

DPM Breather Membrane Roof Waterproofing

Breather membrane position within the wall build-up TBC

CAVITY BARRIERS NOTE:

The cavity barriers indicated on this drawing are shown for strategy purposes ONLY. Exact locations of cavity barriers and arrangement with individual cladding systems to be developed in coordination with subcontractors, fire engineer and building control as part of Facade CDP responsibilities

EN-125 Building Envelope - SG East Elevation - Roof Level Party Wall Interfaces

Scale @ A1 Document Status S2 - Suitable for Information

-indicated-----Project Origin. Volume Level Type Role Number Rev SHG AWW XX XX DR A 60113 P03