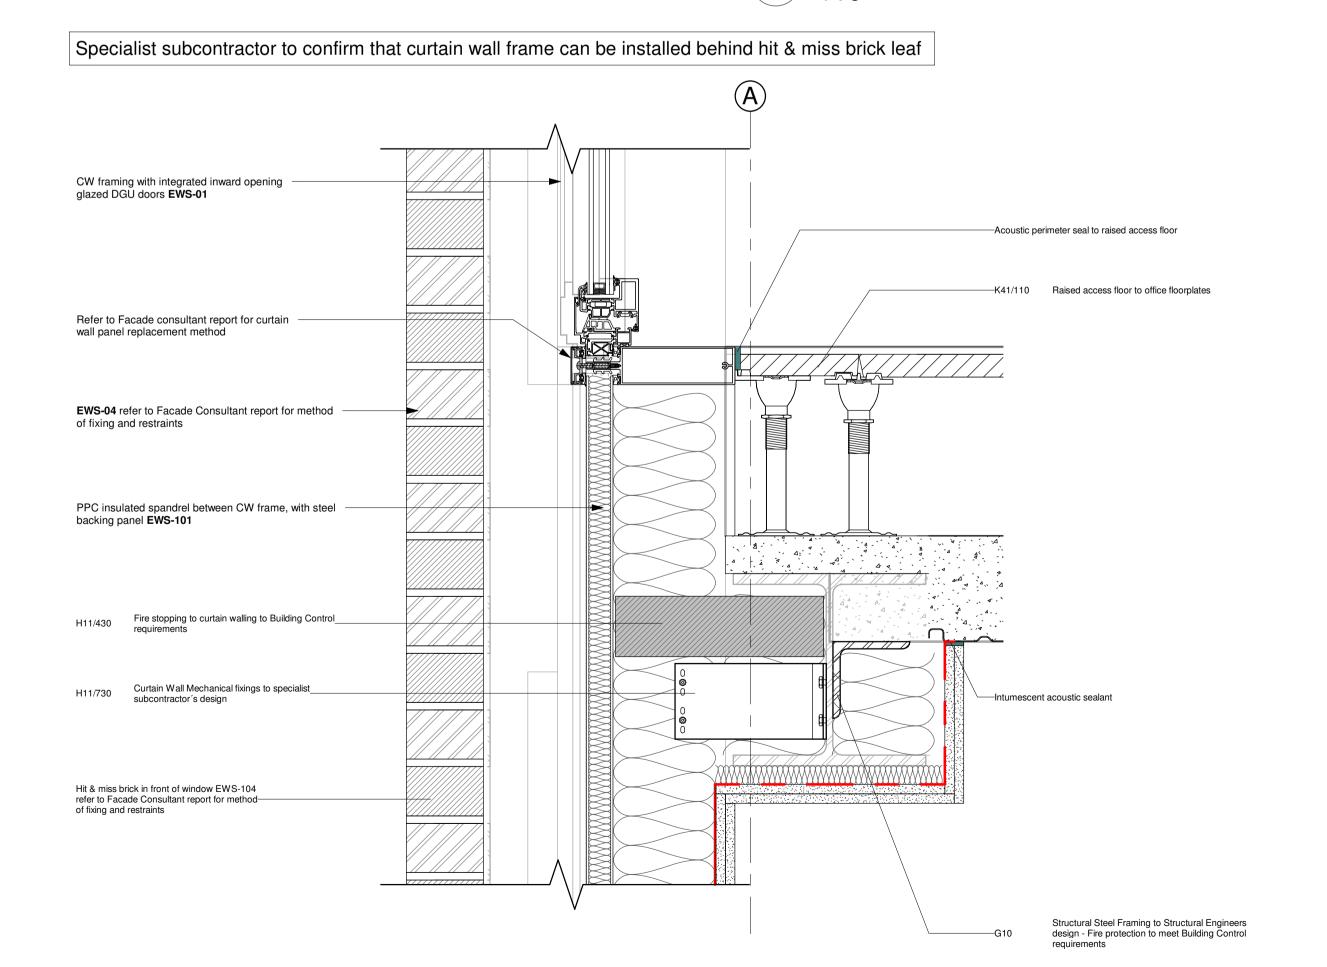

**Glazed Screen Head - Section Detail**1:5

Glazed Screen Head / Parapet - Section Detail

Glazed Screen Floor Threshold - Sectiom Detail

Document Originator 020 7160 6000 01752 261 282 Plymouth East Quay House, PL4 0HX 0117 923 2535 **Bristol** pivot + mark, 48-52 Baldwin Street, BS1 1QB RIBA Chartered Practice www.aww-uk.com **SPAN GROUP** AWW Project Number Project Stage 4498 Stage 4 Project Title 60-70 Shorts Gardens & 14-16 Betterton Street London EN-120 Building Envelope - SG North Elevation - Level 01 & 02 Scale @ A1 Document Status S2 - Suitable for Information rindicated Project Origin. Volume Level Type Role SHG AWW XX XX DR A 60108 P04