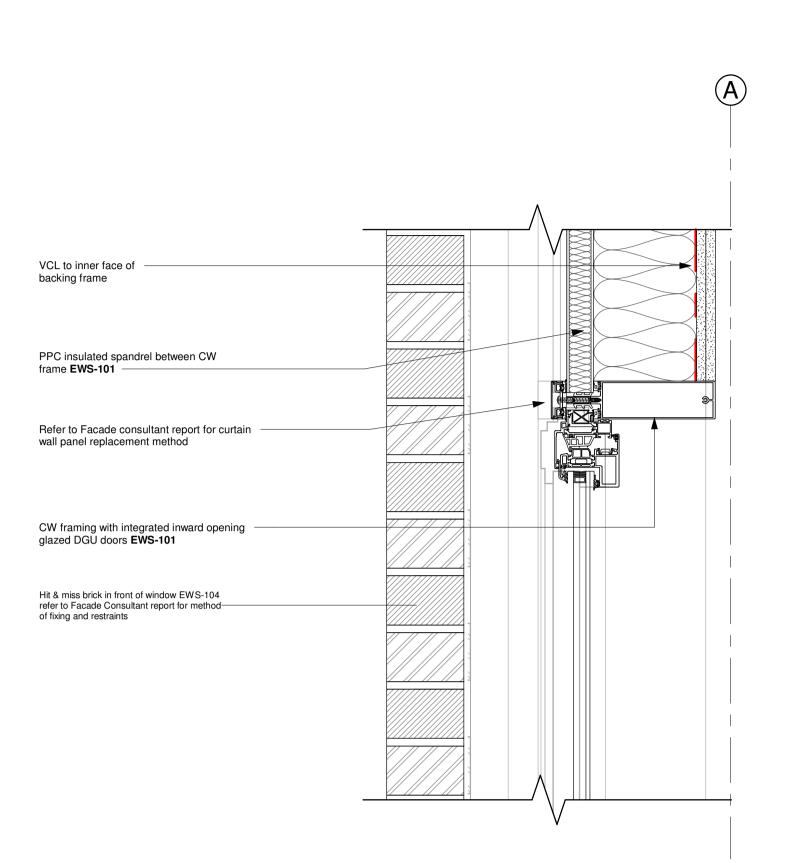

**Glazed Screen Head - Section Detail**1:5

Glazed Screen Head / Parapet - Section Detail

Glazed Screen Floor Threshold - Sectiom Detail

Document Originator 020 7160 6000 01752 261 282 Plymouth East Quay House, PL4 0HX 0117 923 2535 **Bristol** pivot + mark, 48-52 Baldwin Street, BS1 1QB RIBA Chartered Practice www.aww-uk.com **SPAN GROUP** AWW Project Number Project Stage 4498 Stage 4 Project Title 60-70 Shorts Gardens & 14-16 Betterton Street London EN-120 Building Envelope - SG North Elevation - Level 01 & 02 Scale @ A1 Document Status S2 - Suitable for Information rindicated Project Origin. Volume Level Type Role SHG AWW XX XX DR A 60108 P04