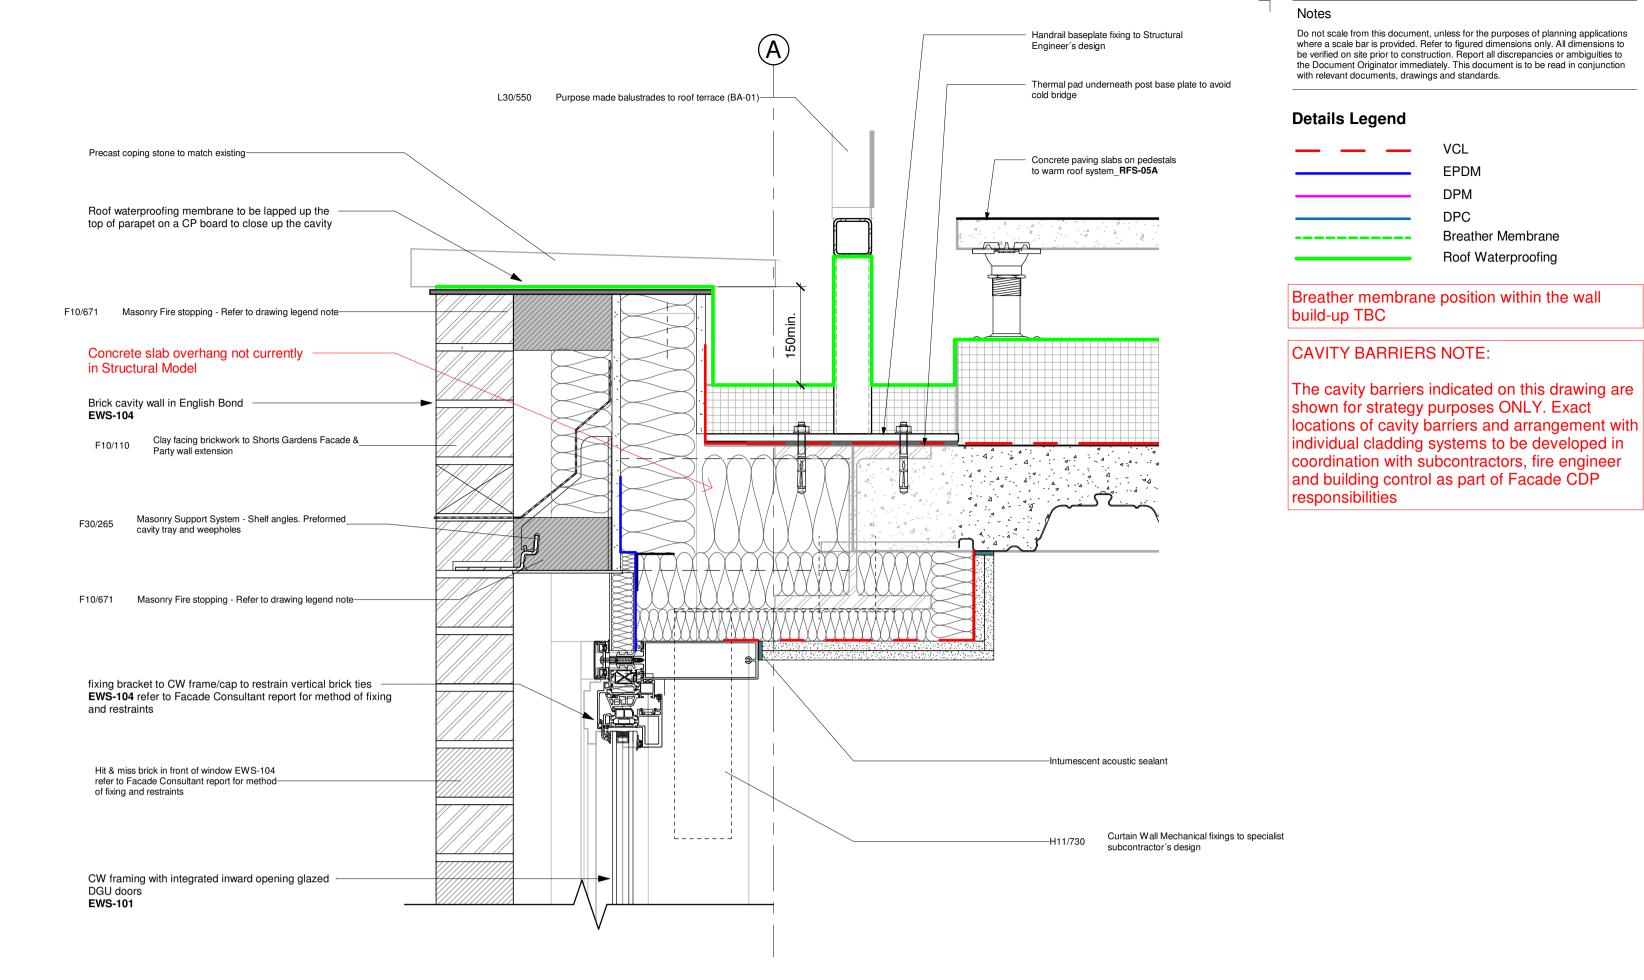

**Glazed Screen Head - Section Detail**1:5

Glazed Screen Head / Parapet - Section Detail

Glazed Screen Floor Threshold - Sectiom Detail

Document Originator 020 7160 6000 01752 261 282 Plymouth East Quay House, PL4 0HX 0117 923 2535 **Bristol** pivot + mark, 48-52 Baldwin Street, BS1 1QB RIBA Chartered Practice www.aww-uk.com **SPAN GROUP** AWW Project Number Project Stage 4498 Stage 4 Project Title 60-70 Shorts Gardens & 14-16 Betterton Street London EN-120 Building Envelope - SG North Elevation - Level 01 & 02 Scale @ A1 Document Status S2 - Suitable for Information rindicated Project Origin. Volume Level Type Role SHG AWW XX XX DR A 60108 P04

**EPDM** 

DPM

DPC

Breather Membrane Roof Waterproofing