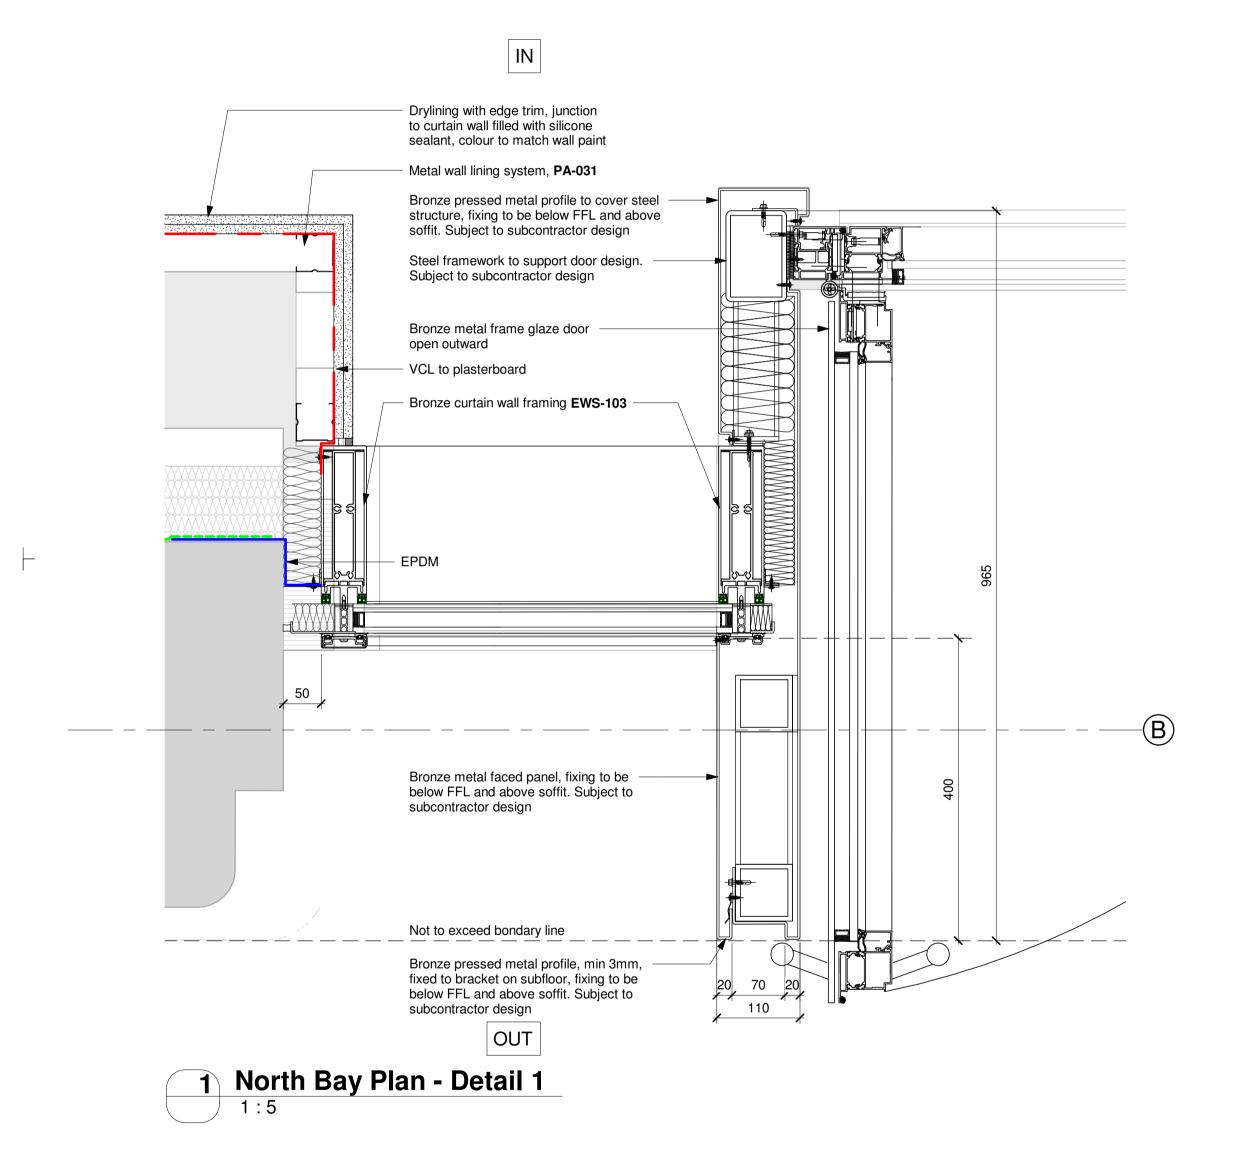

(B)

Notes

Do not scale from this document, unless for the purposes of planning applications where a scale bar is provided. Refer to figured dimensions only. All dimensions to be verified on site prior to construction. Report all discrepancies or ambiguities to the Document Originator immediately. This document is to be read in conjunction with relevant documents, drawings and standards.

## **Details Legend**

| <br>VCL   |
|-----------|
| <br>EPDN  |
| <br>DPM   |
| <br>DPC   |
| <br>Breat |
| D (       |

EPDM DPM DPC Breather Membrane Roof Waterproofing

Breather membrane position within the wall build-up TBC

CAVITY BARRIERS NOTE:

The cavity barriers indicated on this drawing are shown for strategy purposes ONLY. Exact locations of cavity barriers and arrangement with individual cladding systems to be developed in coordination with subcontractors, fire engineer and building control as part of Facade CDP responsibilities