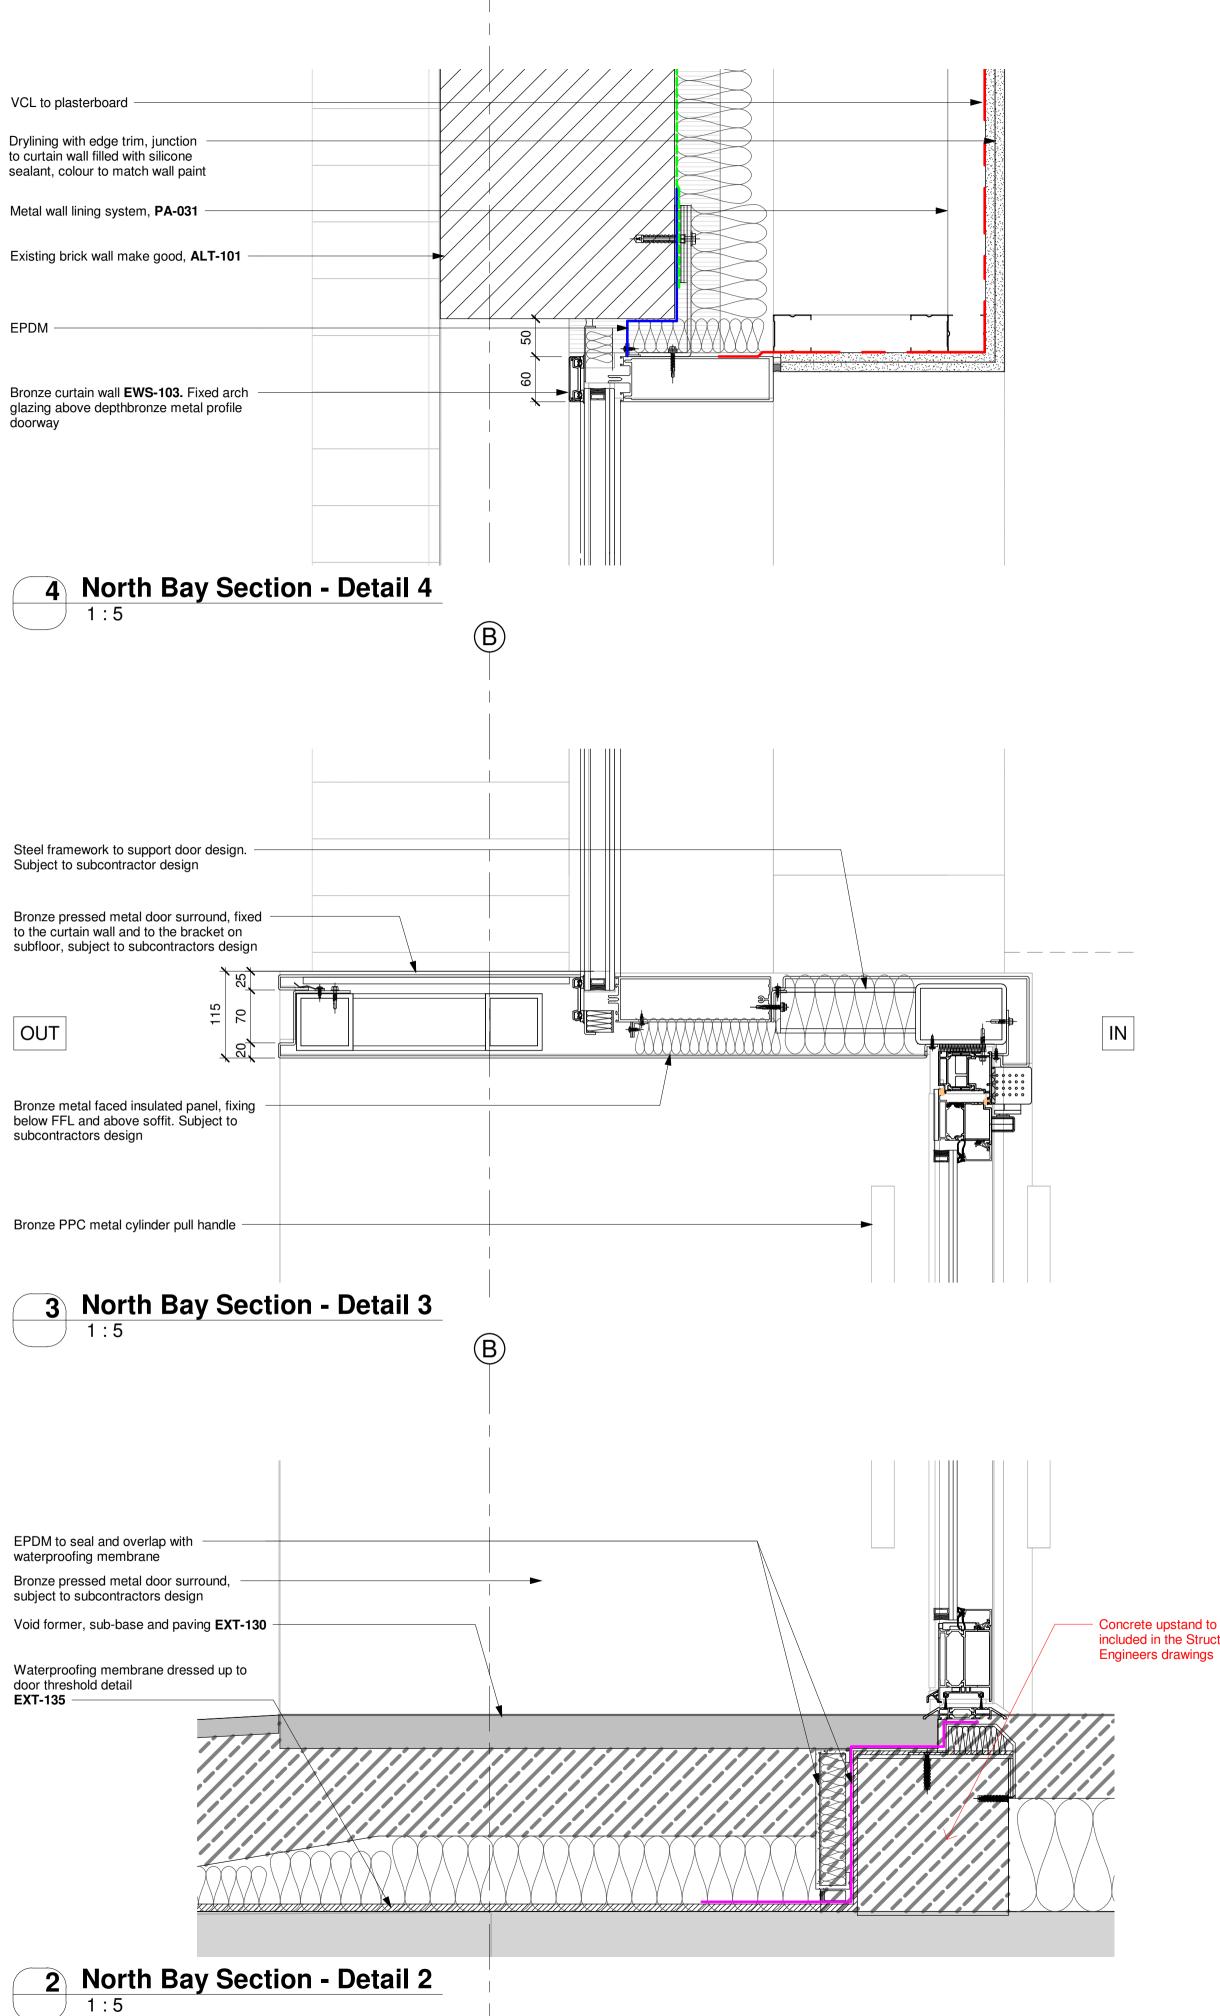

(B)

Notes

Do not scale from this document, unless for the purposes of planning applications where a scale bar is provided. Refer to figured dimensions only. All dimensions to be verified on site prior to construction. Report all discrepancies or ambiguities to the Document Originator immediately. This document is to be read in conjunction with relevant documents, drawings and standards.

## **Details Legend**

| <br>VCL   |
|-----------|
| <br>EPDN  |
| <br>DPM   |
| <br>DPC   |
| <br>Breat |
| D (       |

EPDM DPM DPC Breather Membrane Roof Waterproofing

Breather membrane position within the wall build-up TBC

CAVITY BARRIERS NOTE:

The cavity barriers indicated on this drawing are shown for strategy purposes ONLY. Exact locations of cavity barriers and arrangement with individual cladding systems to be developed in coordination with subcontractors, fire engineer and building control as part of Facade CDP responsibilities

- Concrete upstand to be included in the Structural

P02 05/08/22 General updates inc. project title DJ CJ JAP DJ P01 01/04/22 First Issue Drn Chk'd Rev Date Notes

Document Originator AWW London 106 Weston Street, SE1 3QB