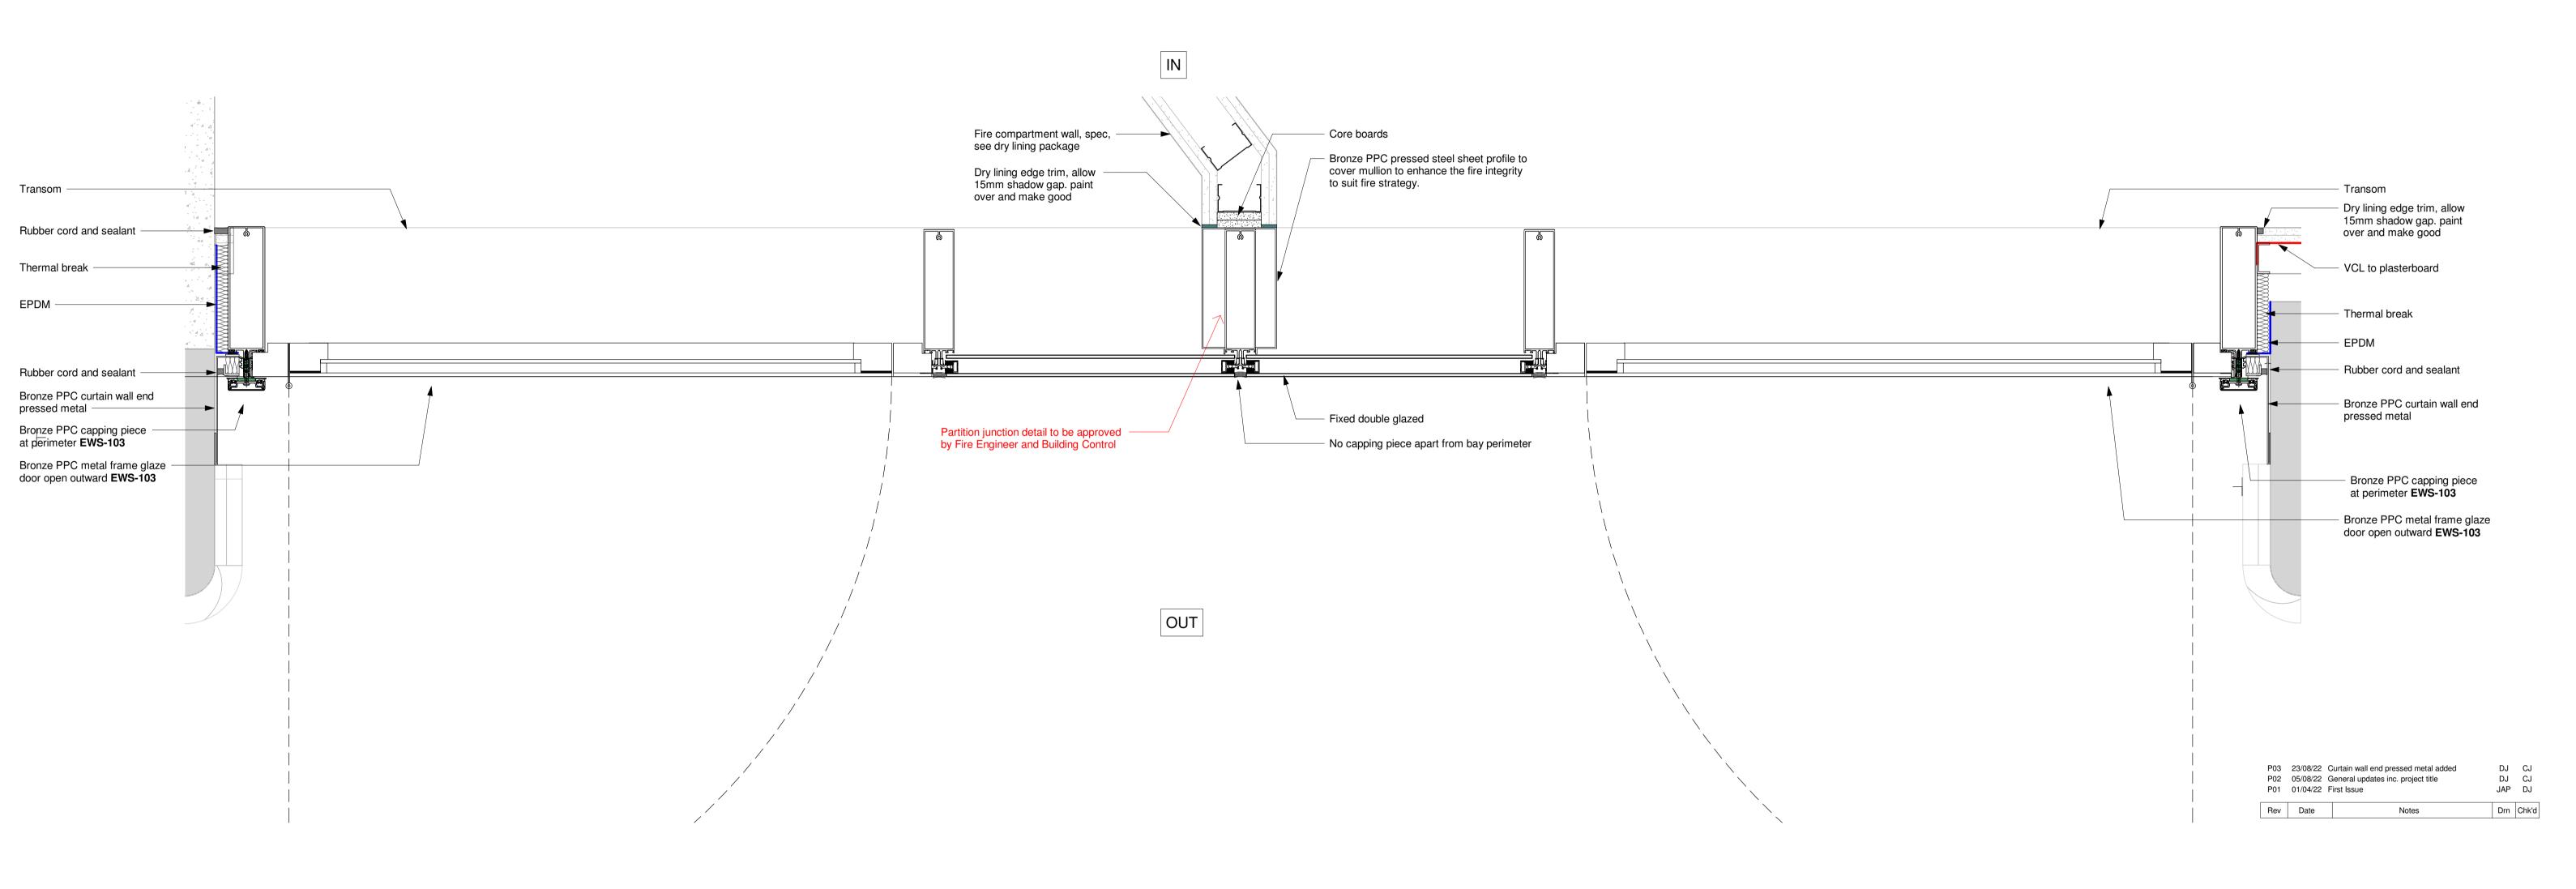

## CAVITY BARRIERS NOTE:

The cavity barriers indicated on this drawing are shown for strategy purposes ONLY. Exact locations of cavity barriers and arrangement with individual cladding systems to be developed in coordination with subcontractors, fire engineer and building control as part of Facade CDP responsibilities