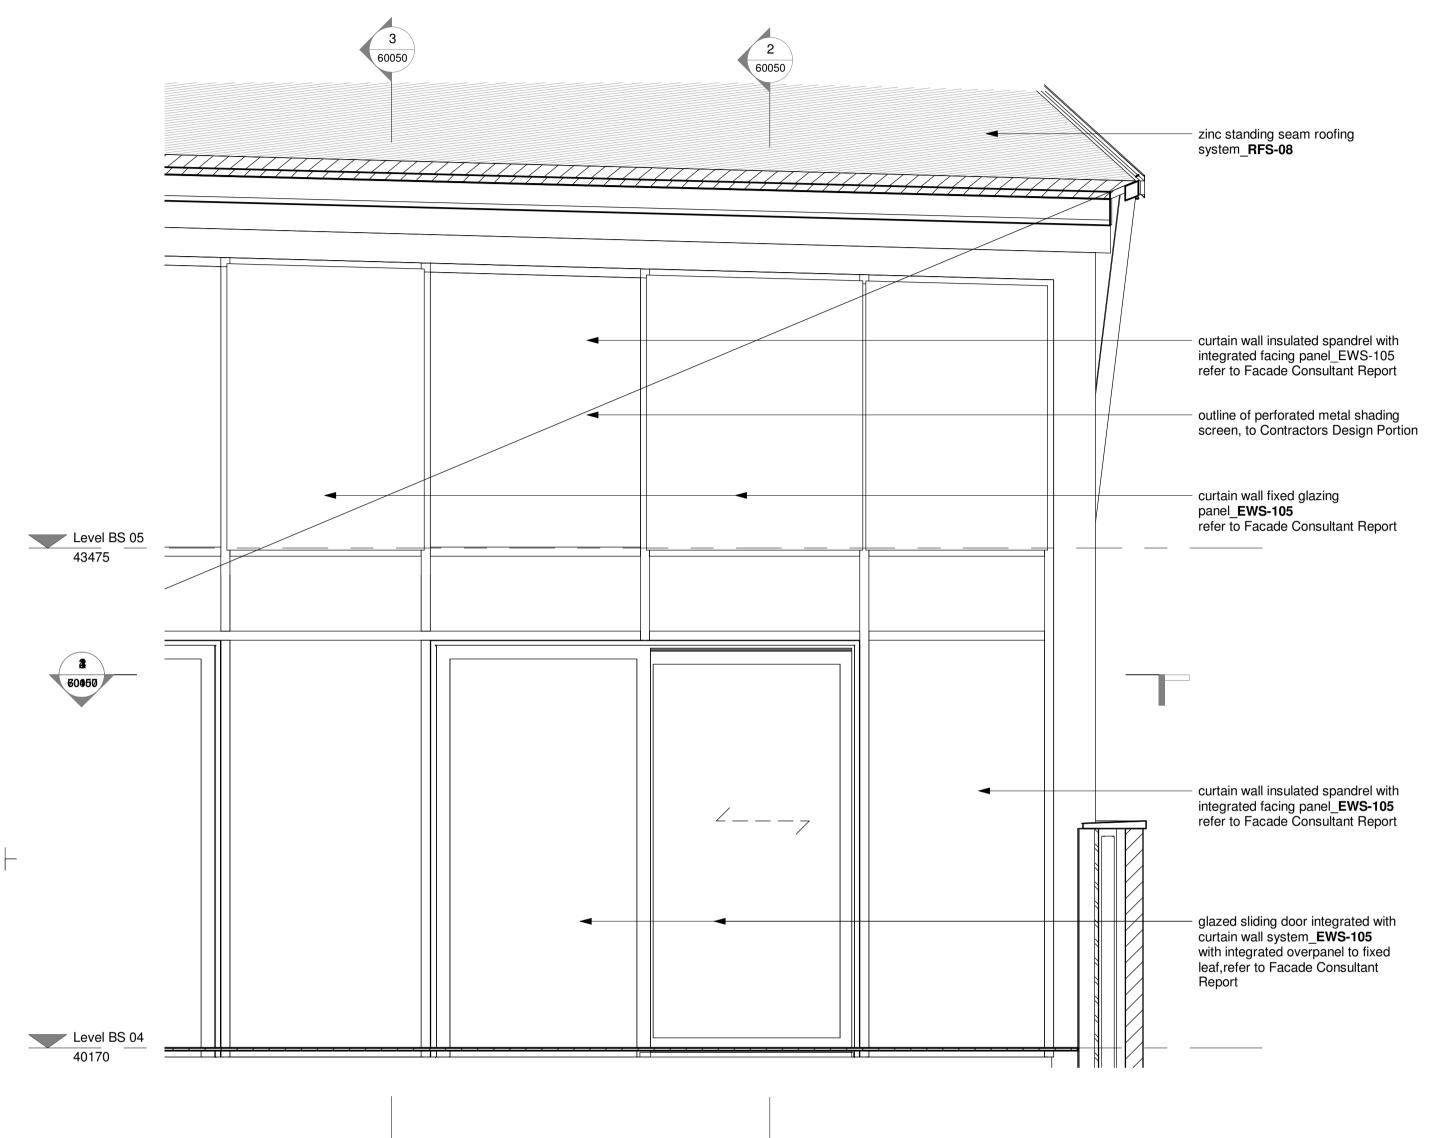

**EPDM** DPM DPC

Breather Membrane Roof Waterproofing

AWW Project Number Project Stage 4498 Stage 4

Project Title 60-70 Shorts Gardens & 14-16 Betterton Street London

EN-062 Building Envelope - SG South Elevation -Level 04 & 05