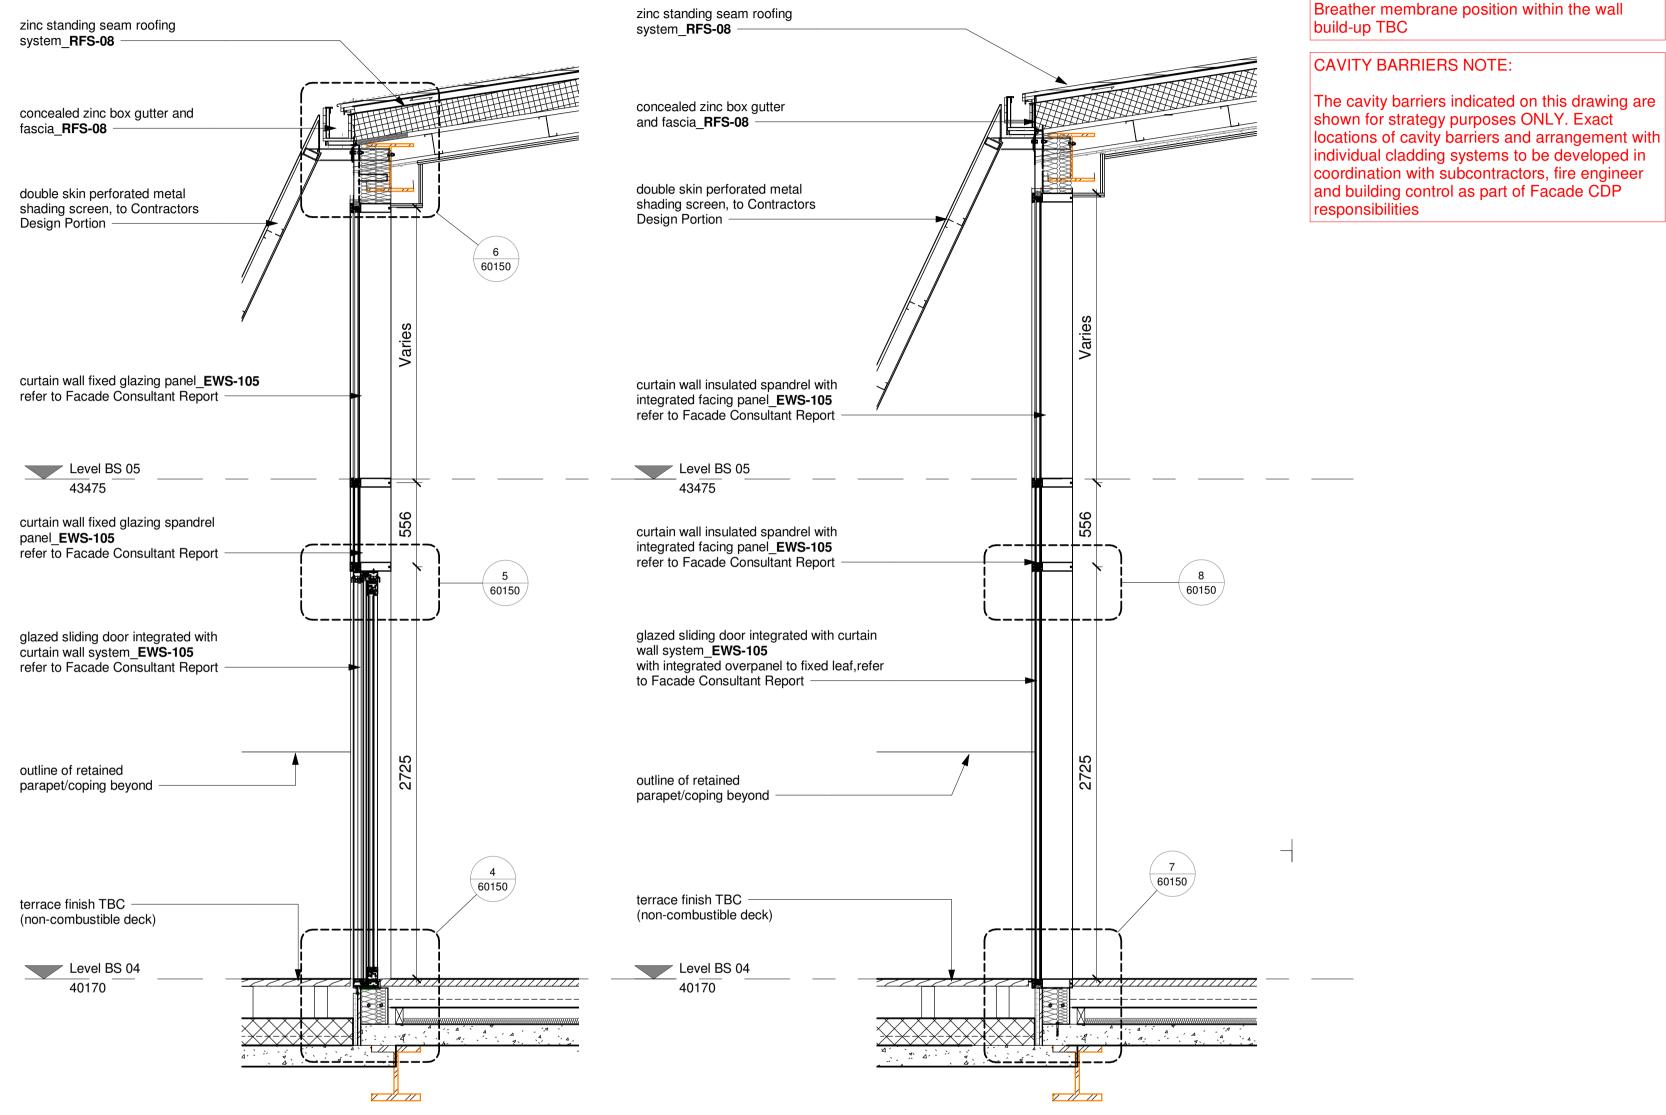

**EPDM** DPM DPC

Breather Membrane Roof Waterproofing

AWW Project Number Project Stage 4498 Stage 4

Project Title 60-70 Shorts Gardens & 14-16 Betterton Street London

EN-062 Building Envelope - SG South Elevation -Level 04 & 05