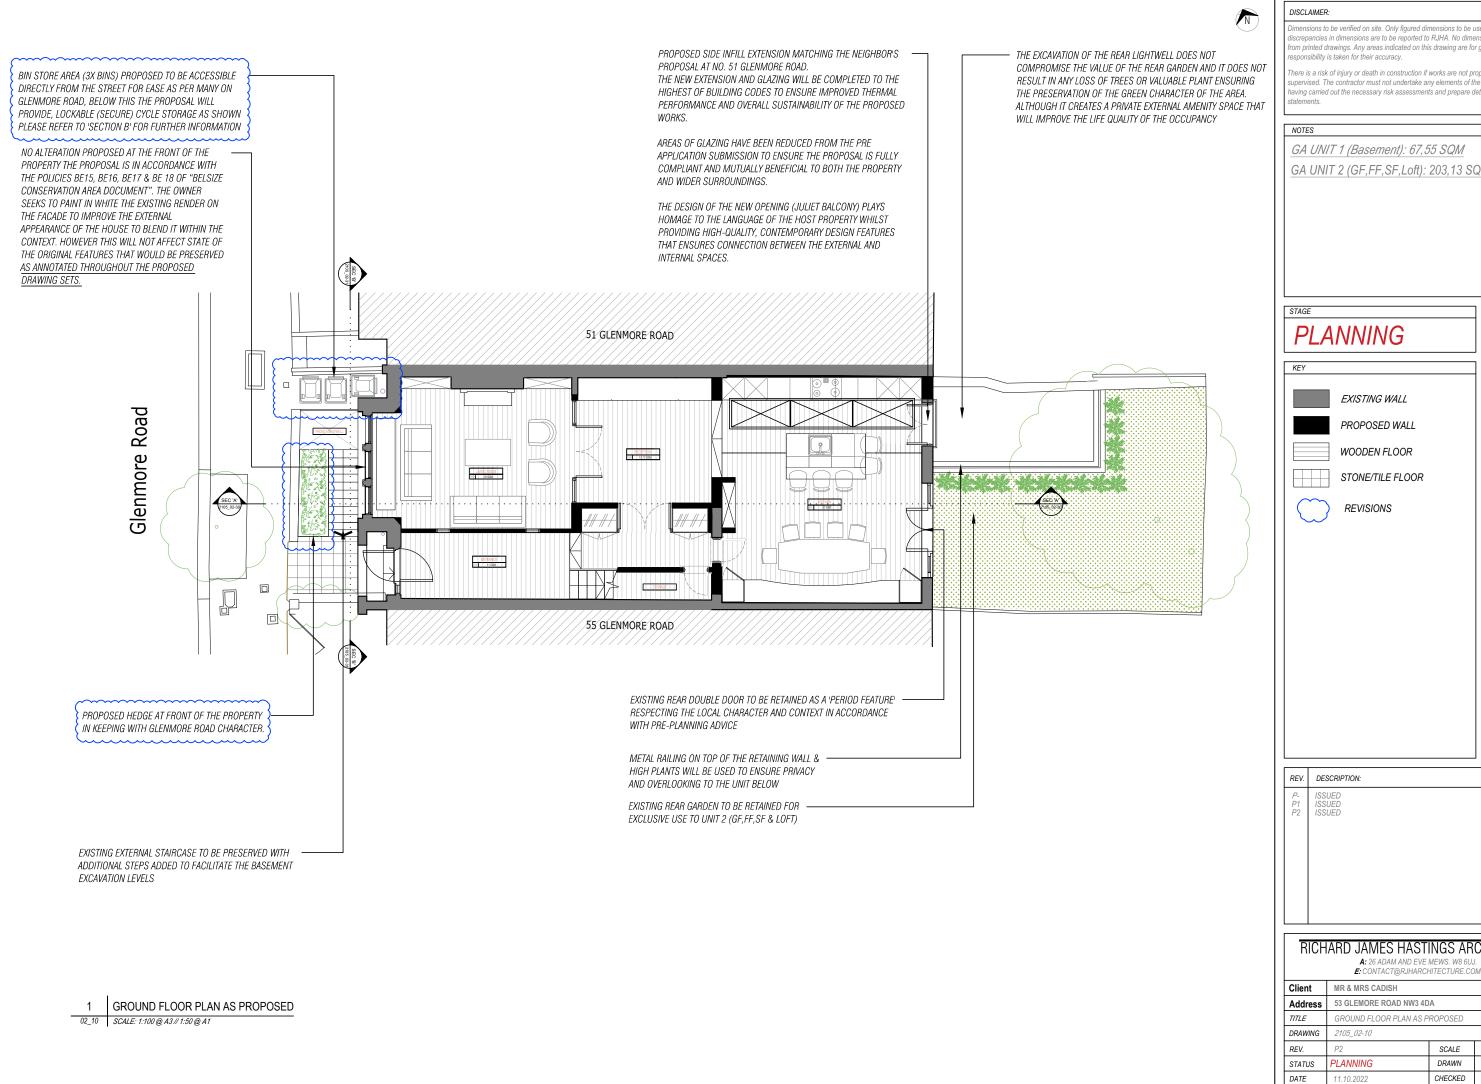

GA UNIT 2 (GF,FF,SF,Loft): 203,13 SQM

SCALE RULE

DATE

RICHARD JAMES HASTINGS ARCHITECTURE

| _       |                               |         |           |
|---------|-------------------------------|---------|-----------|
| Client  | MR & MRS CADISH               |         |           |
| Address | 53 GLEMORE ROAD NW3 4DA       |         |           |
| TITLE   | GROUND FLOOR PLAN AS PROPOSED |         |           |
| DRAWING | 2105_02-10                    |         |           |
| REV.    | P2                            | SCALE   | AS STATED |
| STATUS  | PLANNING                      | DRAWN   | CM        |
|         |                               | OUEOUED | B         |