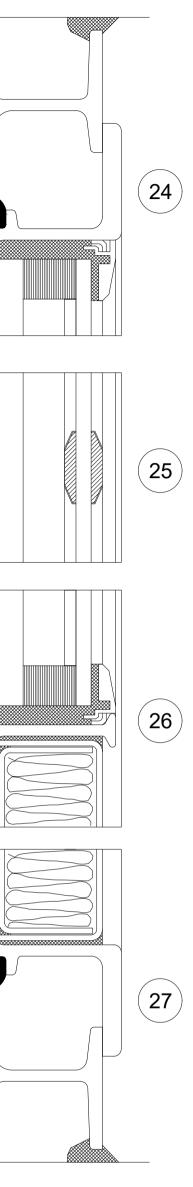

**Revisions**:

| Scale Check:<br>1:1250- 0 10m 20m 30m 40m 50m 60m 70m 80m<br>1:1250- 1 10m 20m 30m 40m 50m 60m 70m 80m                                                                                                                                               | Client:  | Russell Court (Bloomsbury)<br>Management Limted |
|------------------------------------------------------------------------------------------------------------------------------------------------------------------------------------------------------------------------------------------------------|----------|-------------------------------------------------|
| $\begin{array}{c ccccccccccccccccccccccccccccccccccc$                                                                                                                                                                                                | Project: | Russell Court, Upper Woburn Place,<br>London    |
| <ul> <li>C This drawing is the property of Geoff Perry Associates Limited and may not be copied or used for any purpose other than that for which it is supplied without the express written authority of Geoff Perry Associates Limited.</li> </ul> | Title:   | Existing French Door Detail                     |