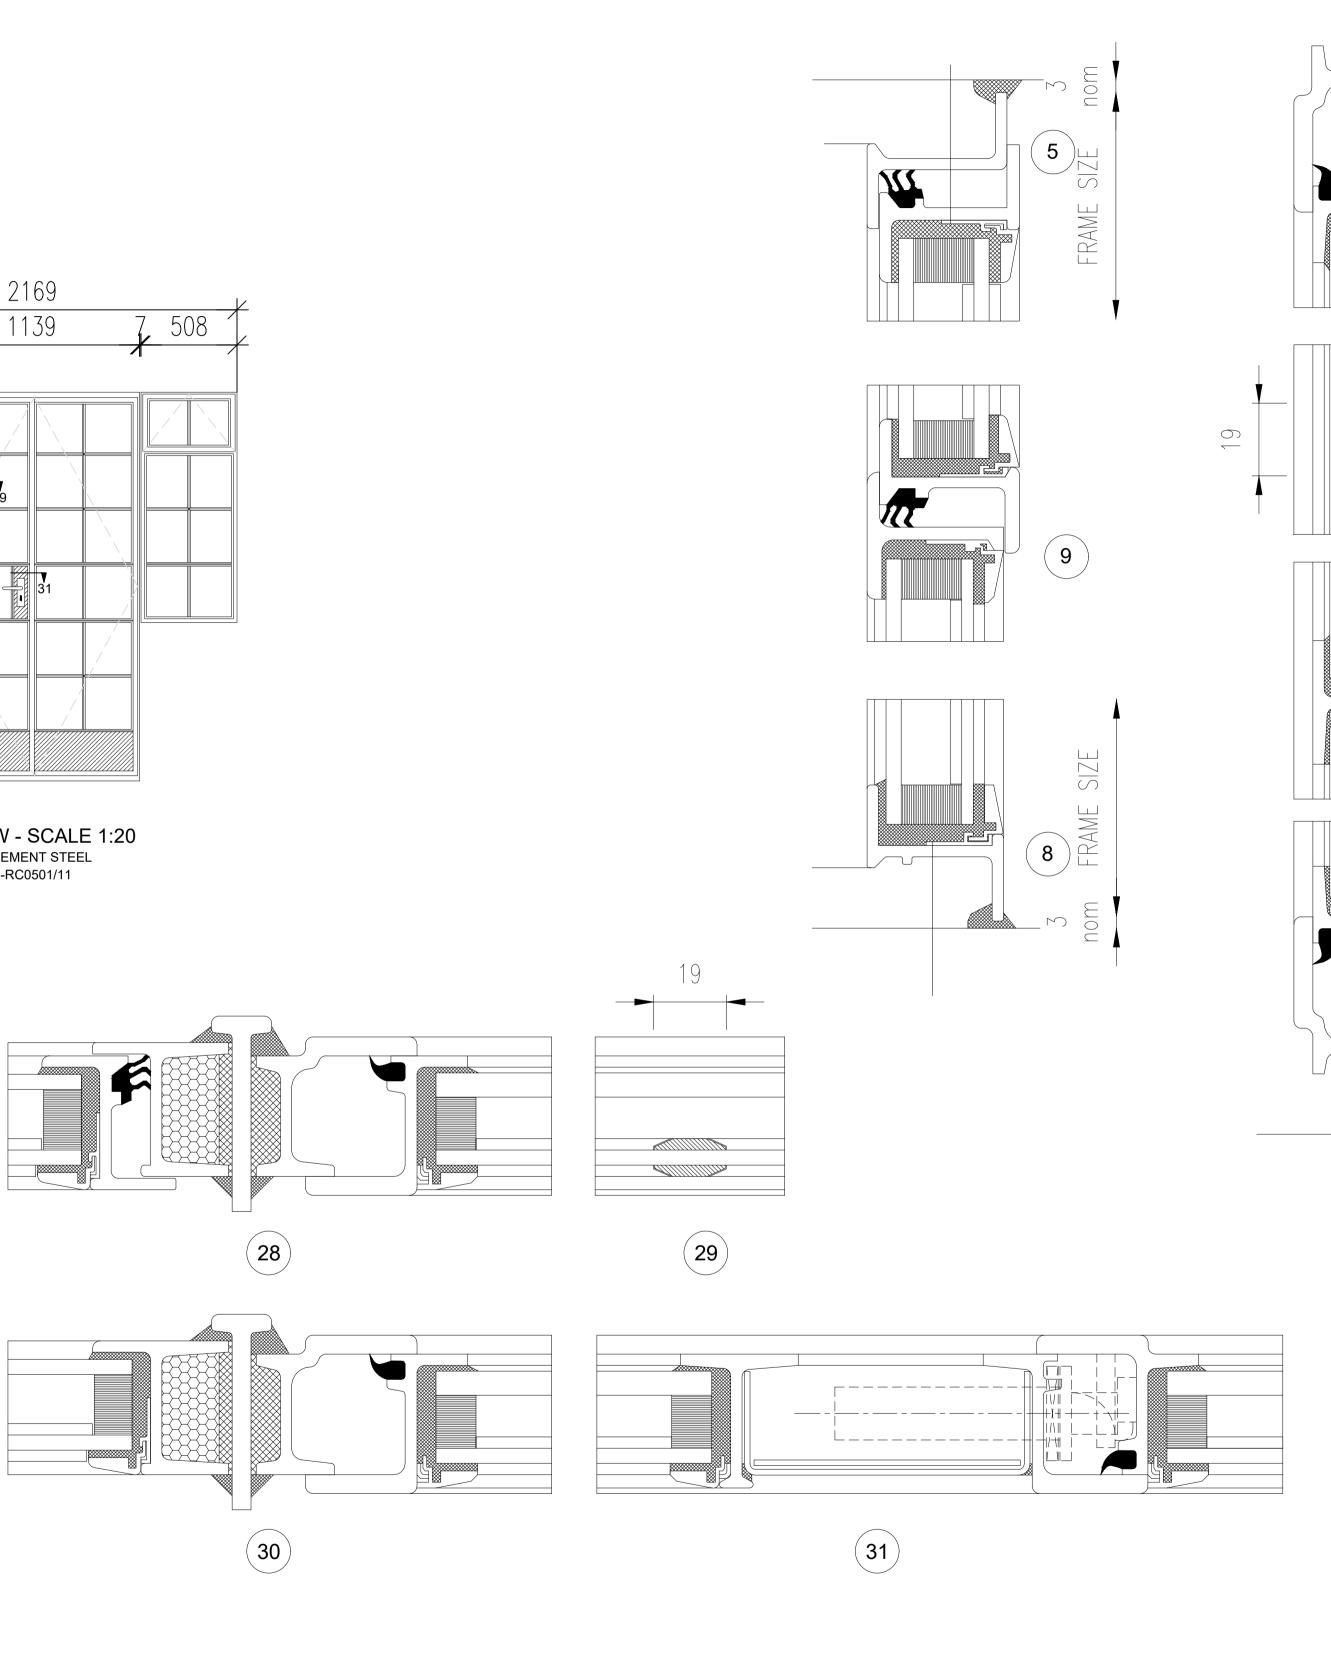

**Revisions**:

| Scale Check:<br>1:1250- 0 10m 20m 30m 40m 50m 60m 70m 80m<br>1:1250- 1 10m 20m 30m 40m 50m 60m 70m 80m                                                                                                                                               | Client:  | Russell Court (Bloomsbury)<br>Management Limted |
|------------------------------------------------------------------------------------------------------------------------------------------------------------------------------------------------------------------------------------------------------|----------|-------------------------------------------------|
| $\begin{array}{c ccccccccccccccccccccccccccccccccccc$                                                                                                                                                                                                | Project: | Russell Court, Upper Woburn Place,<br>London    |
| <ul> <li>C This drawing is the property of Geoff Perry Associates Limited and may not be copied or used for any purpose other than that for which it is supplied without the express written authority of Geoff Perry Associates Limited.</li> </ul> | Title:   | Existing French Door Detail                     |