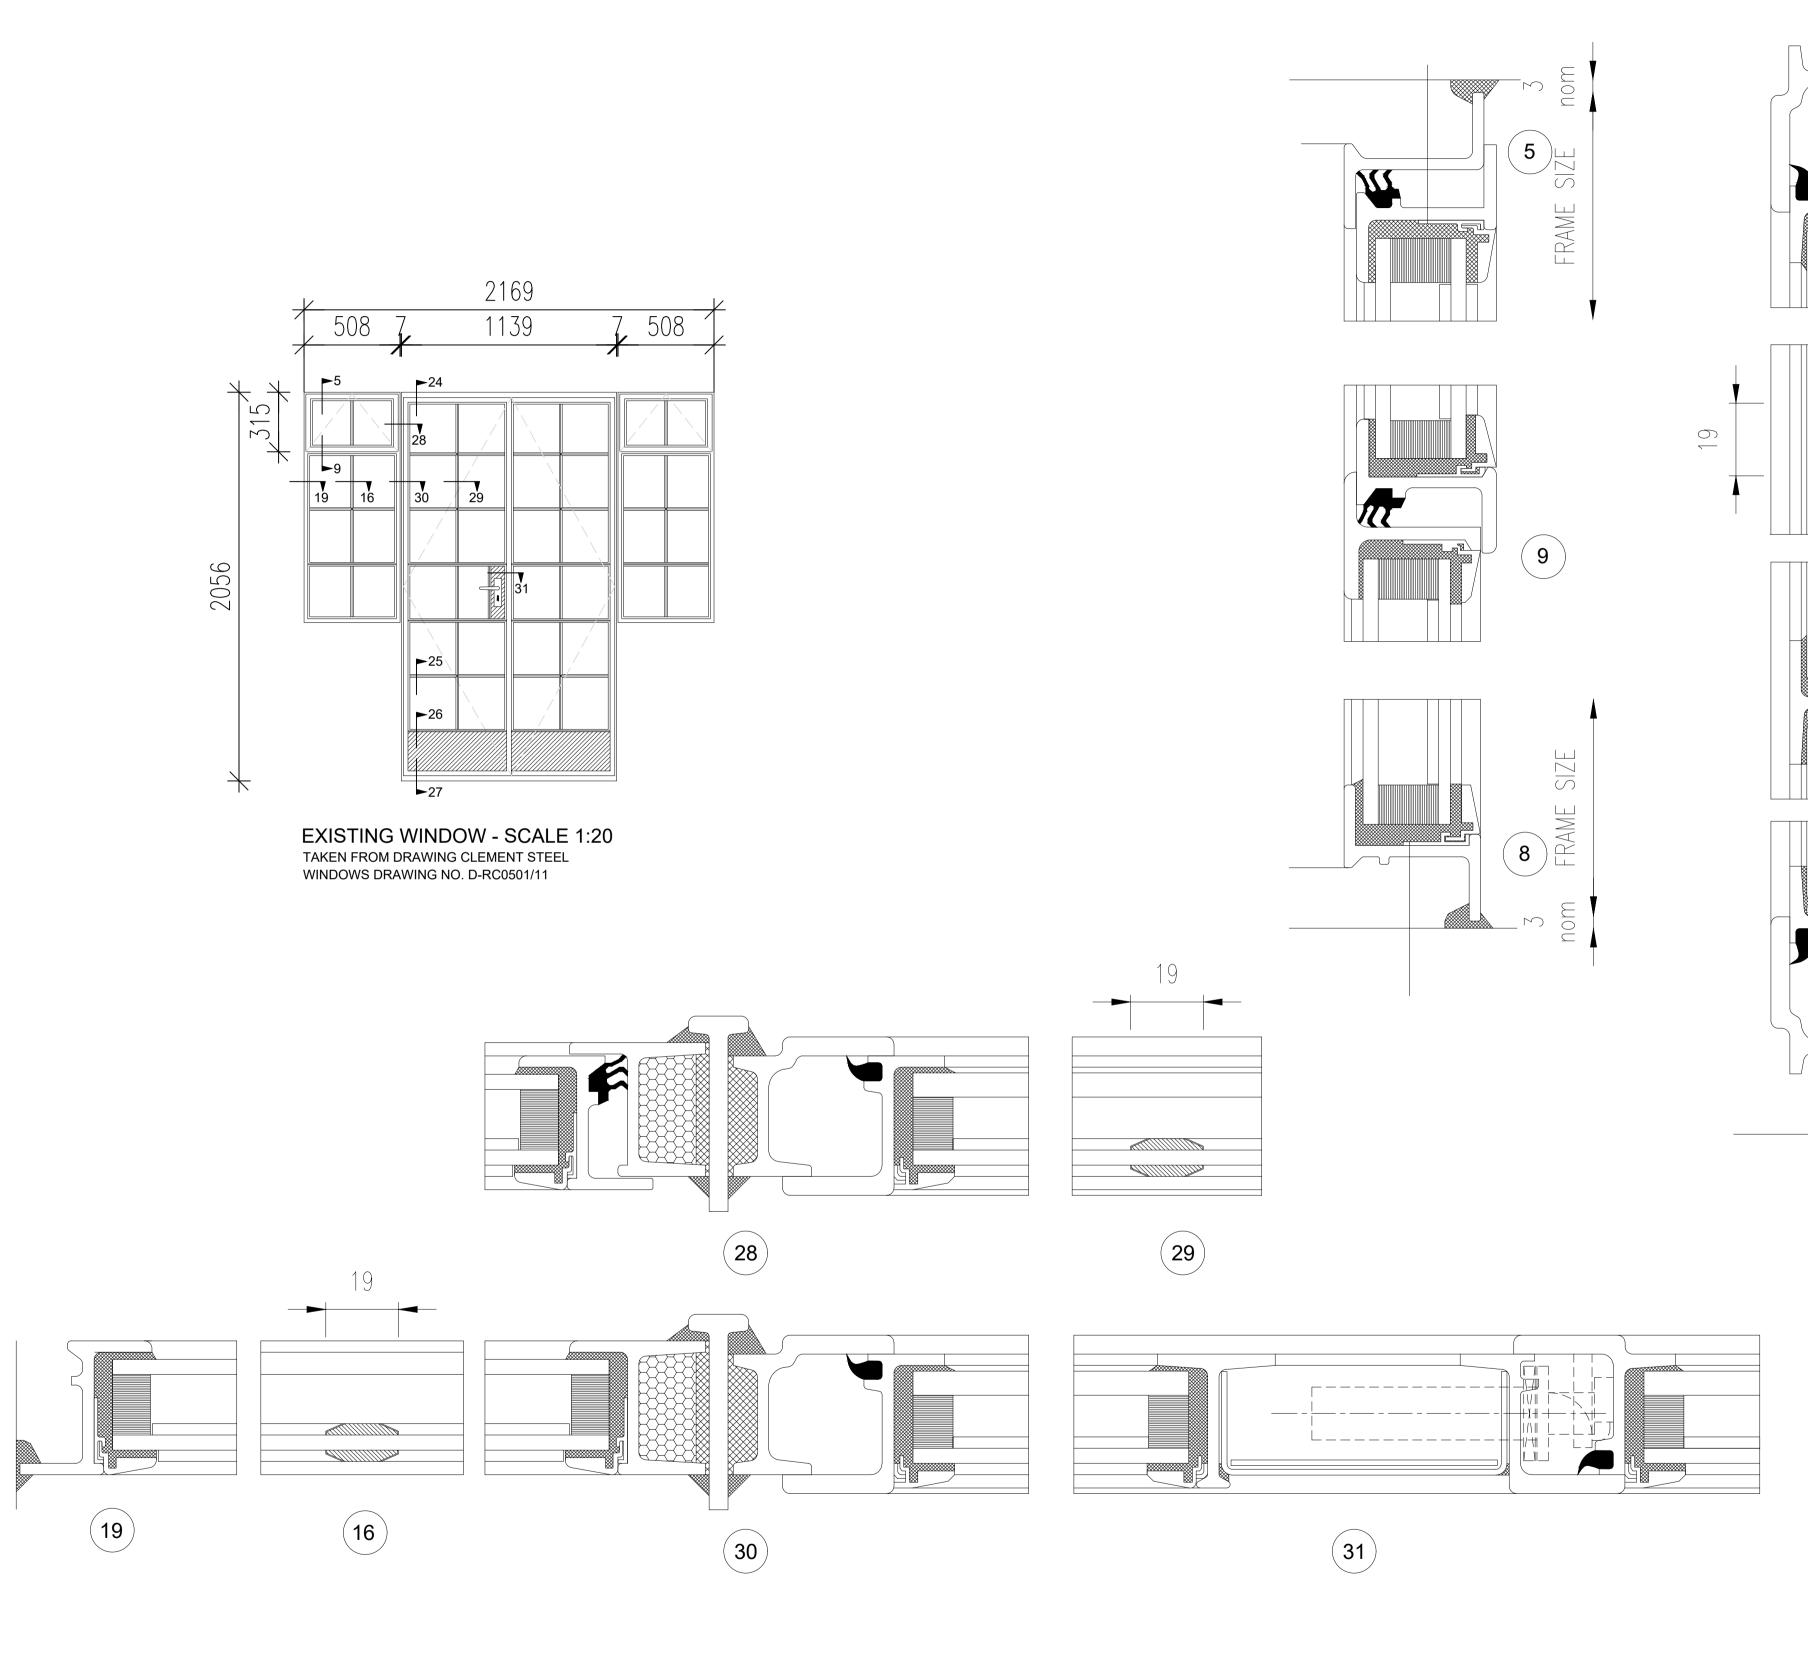

**Revisions**:

| Scale Check:<br>1:1250- 0 10m 20m 30m 40m 50m 60m 70m 80m<br>1:1250- 1 10m 20m 30m 40m 50m 60m 70m 80m                                                                                                                                               | Client:  | Russell Court (Bloomsbury)<br>Management Limted |
|------------------------------------------------------------------------------------------------------------------------------------------------------------------------------------------------------------------------------------------------------|----------|-------------------------------------------------|
| $\begin{array}{c ccccccccccccccccccccccccccccccccccc$                                                                                                                                                                                                | Project: | Russell Court, Upper Woburn Place,<br>London    |
| <ul> <li>C This drawing is the property of Geoff Perry Associates Limited and may not be copied or used for any purpose other than that for which it is supplied without the express written authority of Geoff Perry Associates Limited.</li> </ul> | Title:   | Existing French Door Detail                     |