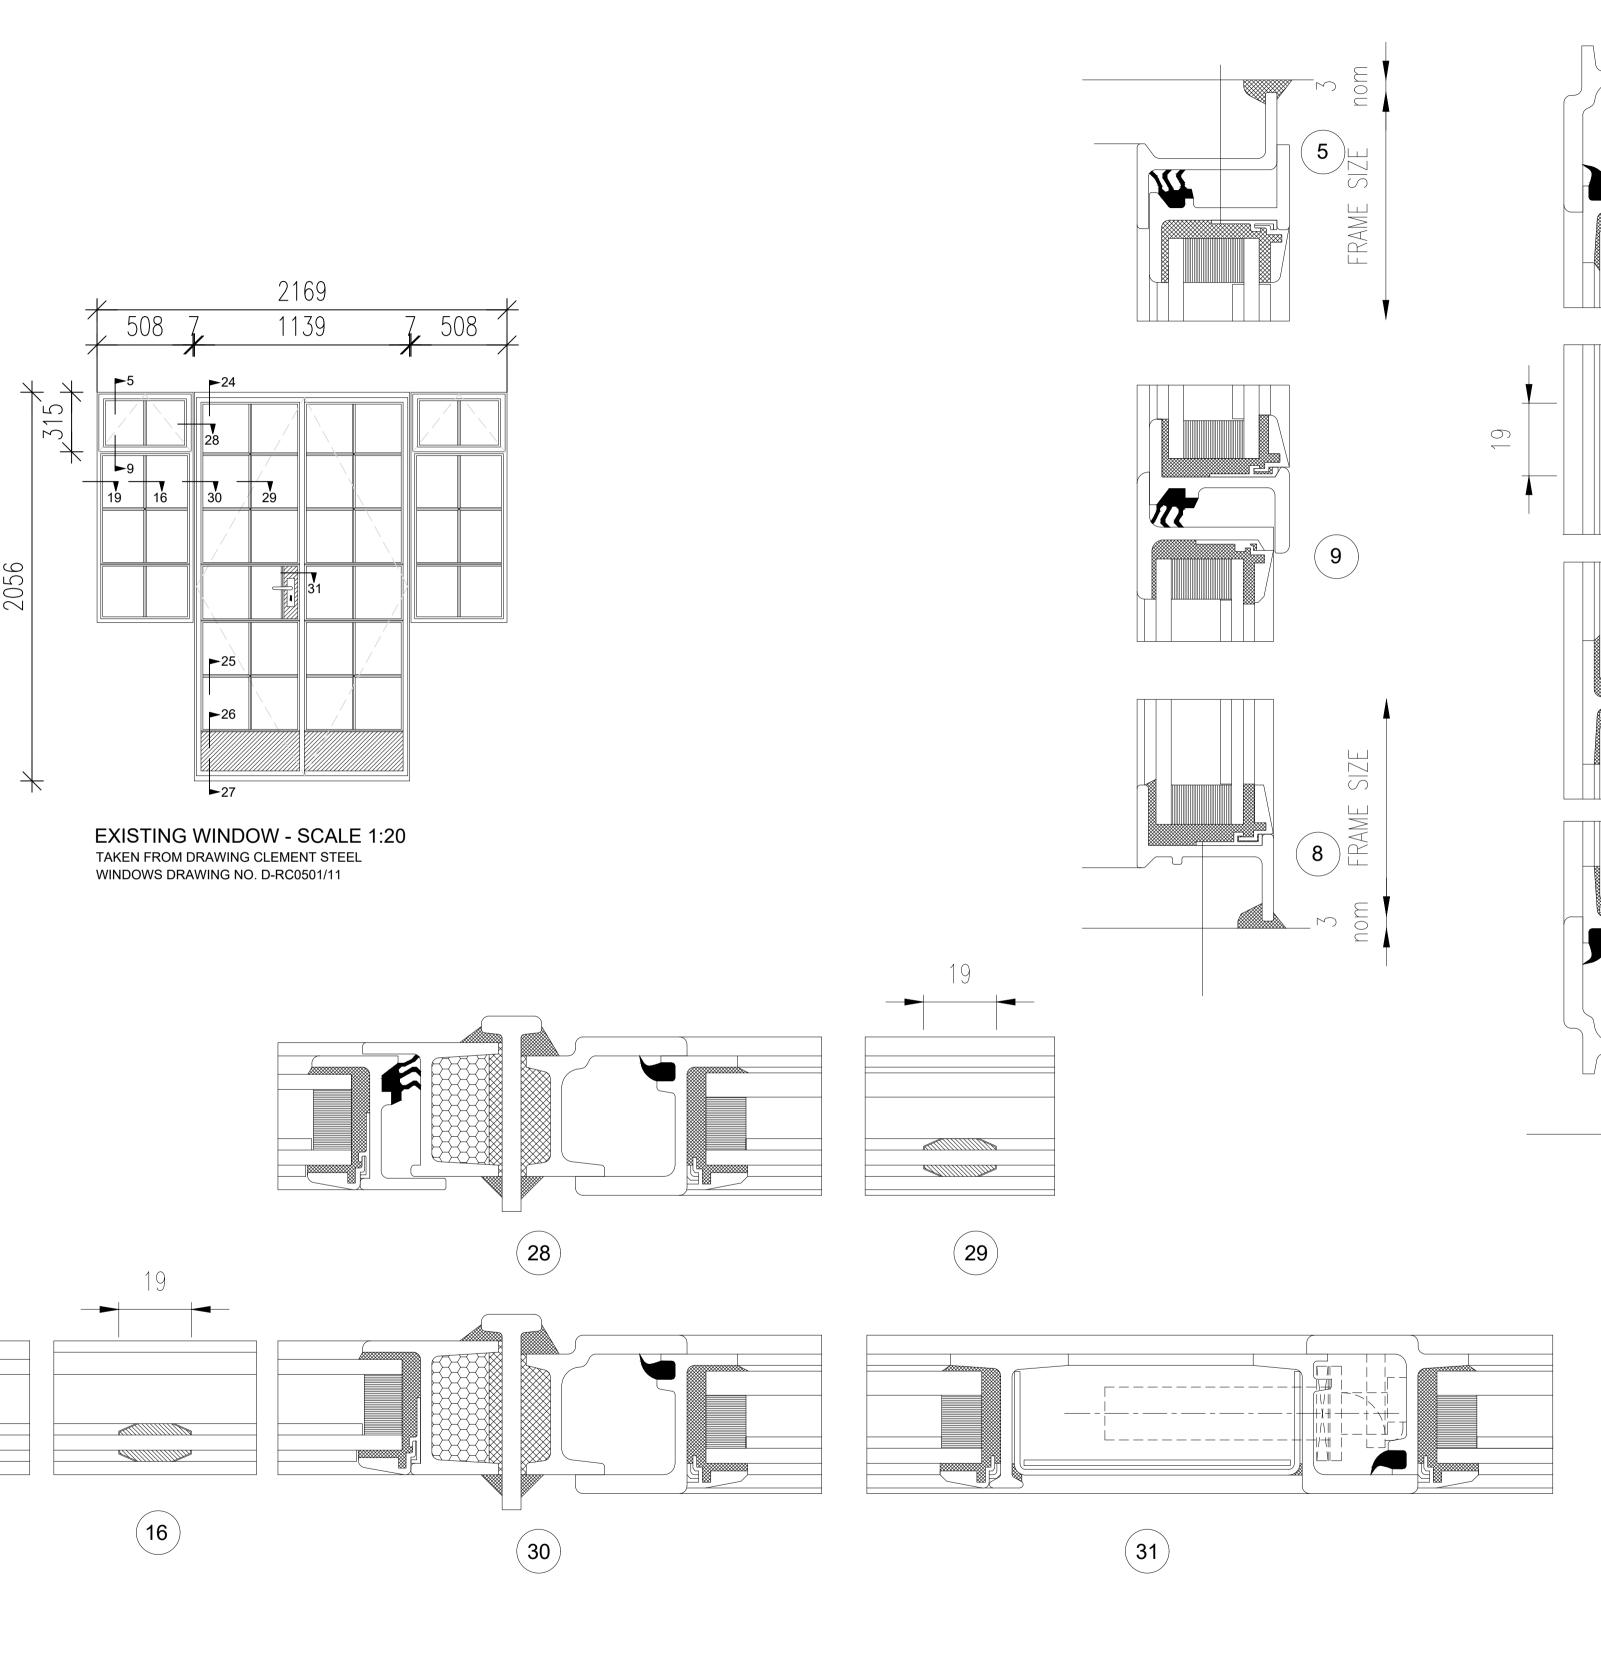

**Revisions**:

| Scale Check:<br>1:1250- 0 10m 20m 30m 40m 50m 60m 70m 80m<br>1:1250- 1 10m 20m 30m 40m 50m 60m 70m 80m                                                                                                                                               | Client:  | Russell Court (Bloomsbury)<br>Management Limted |
|------------------------------------------------------------------------------------------------------------------------------------------------------------------------------------------------------------------------------------------------------|----------|-------------------------------------------------|
| $\begin{array}{c ccccccccccccccccccccccccccccccccccc$                                                                                                                                                                                                | Project: | Russell Court, Upper Woburn Place,<br>London    |
| <ul> <li>C This drawing is the property of Geoff Perry Associates Limited and may not be copied or used for any purpose other than that for which it is supplied without the express written authority of Geoff Perry Associates Limited.</li> </ul> | Title:   | Existing French Door Detail                     |