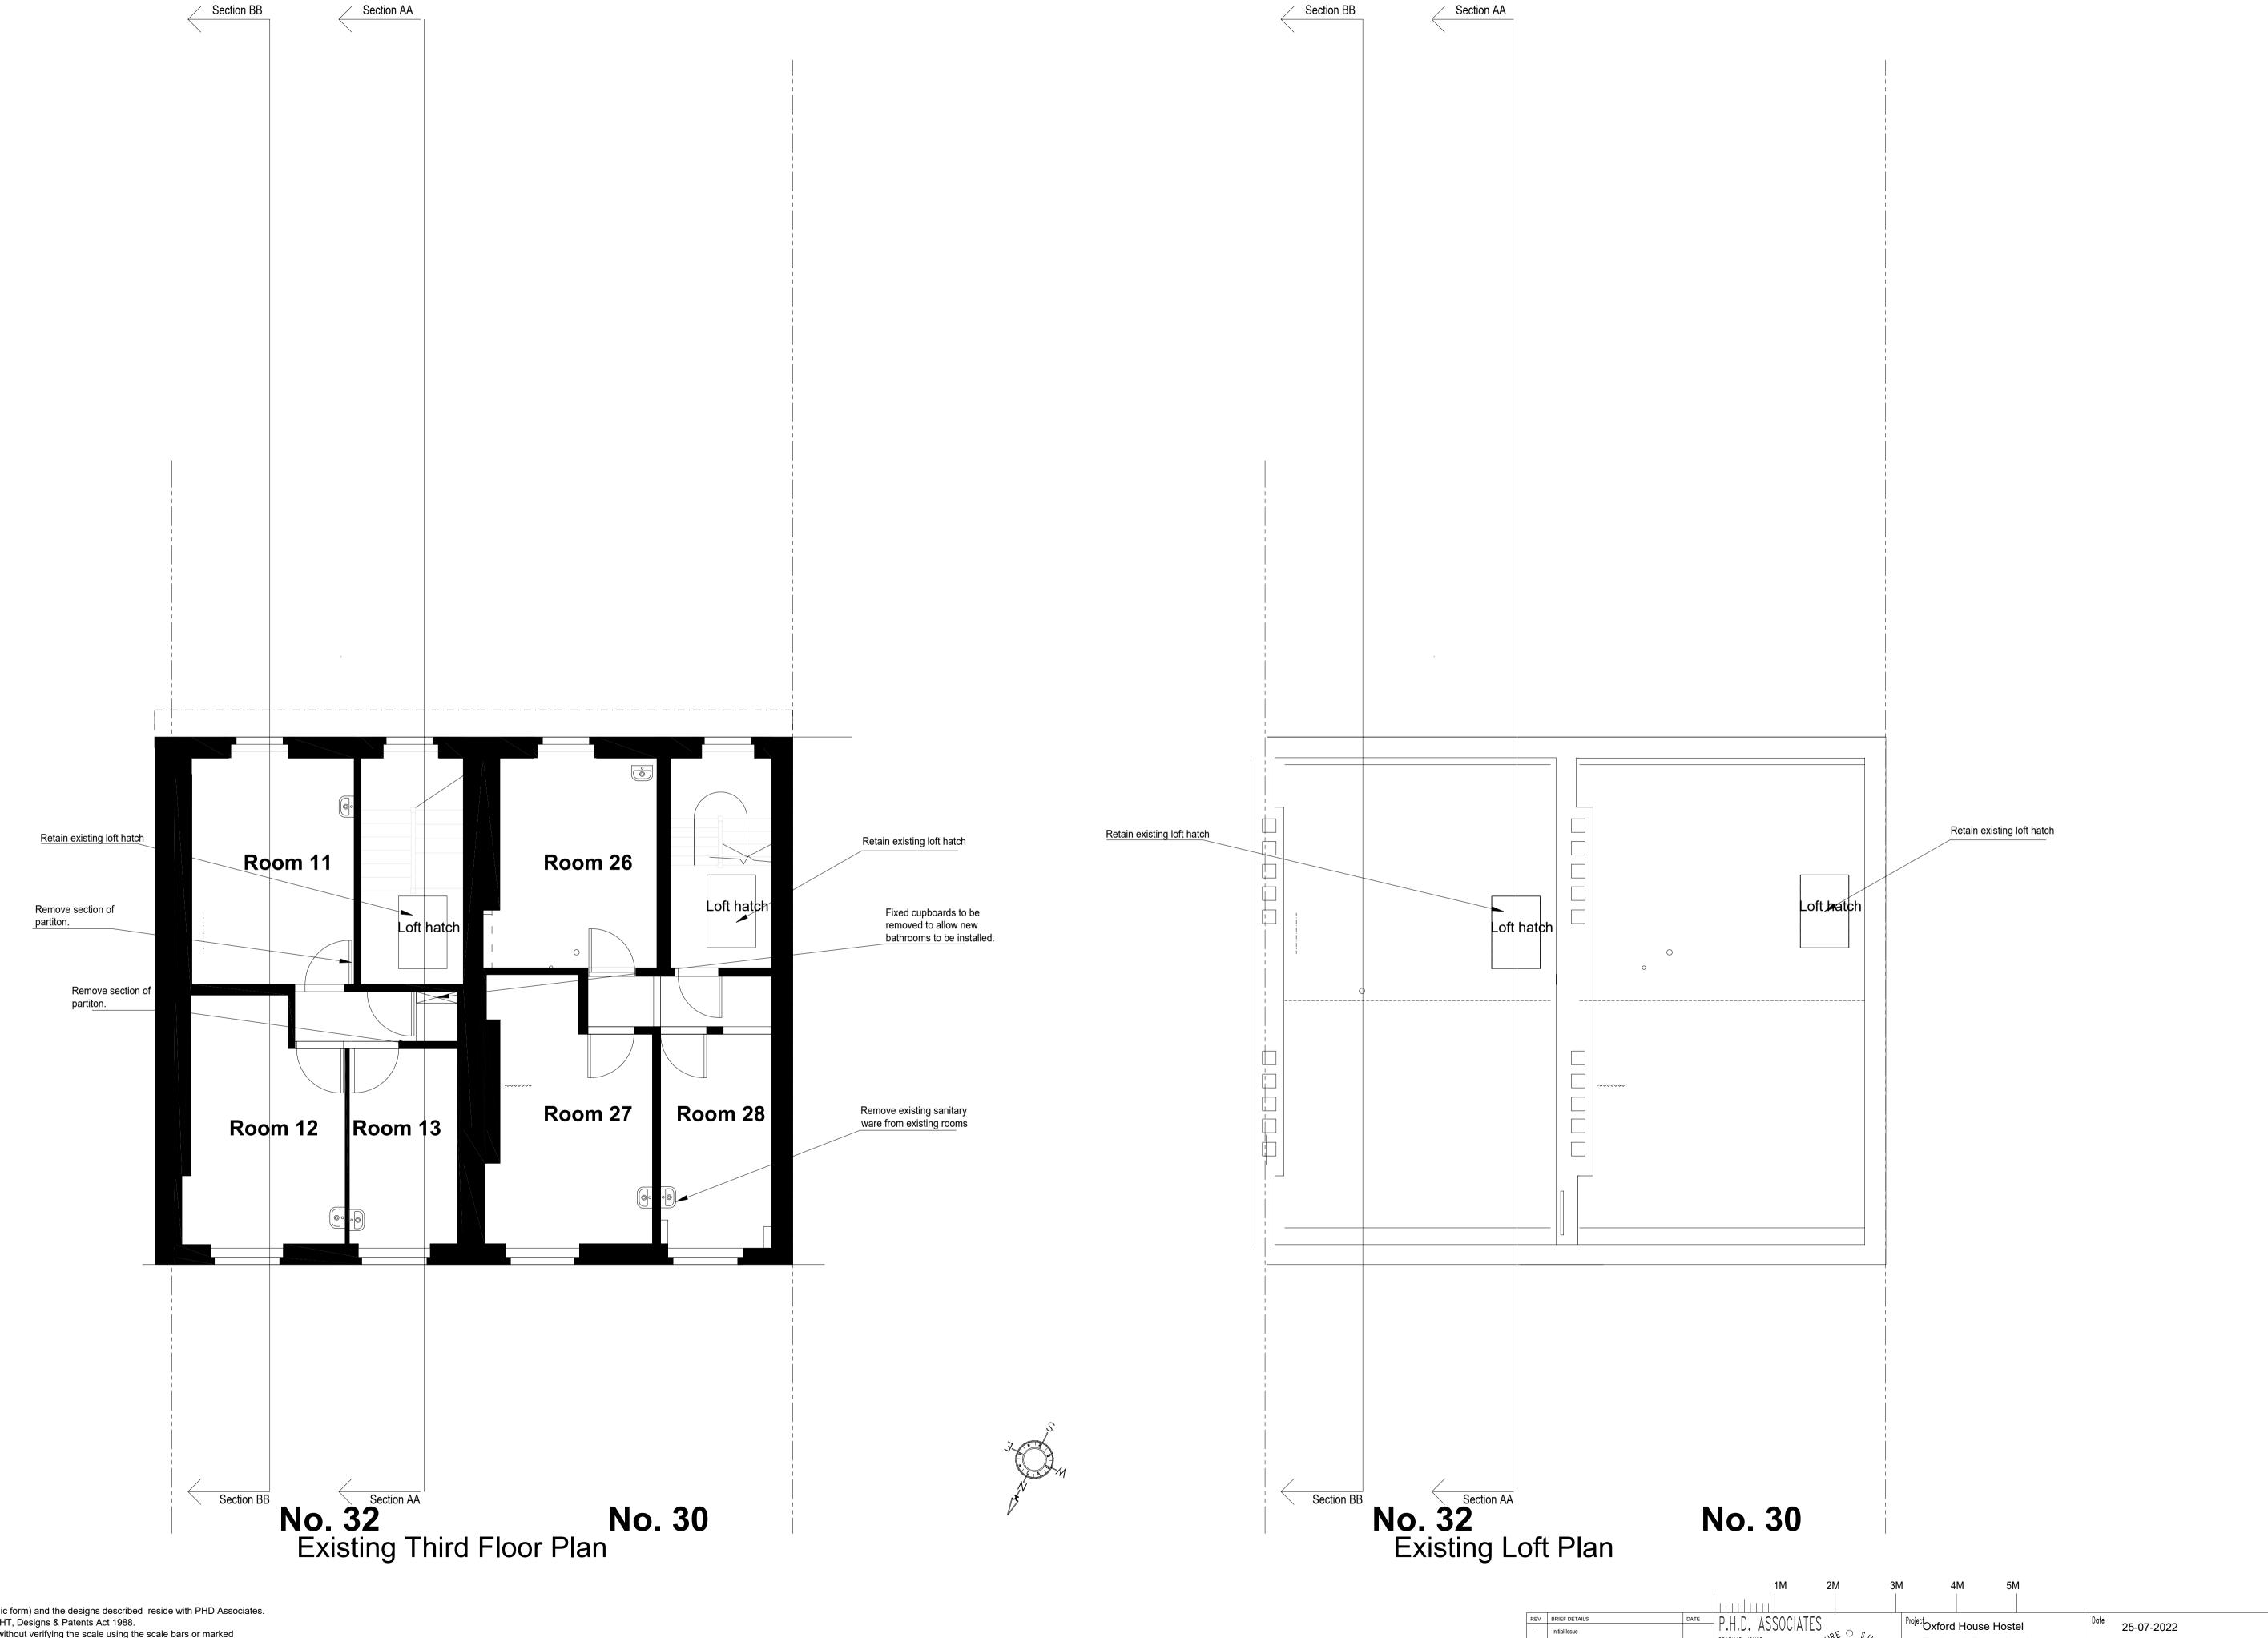

|     |                             |      | 1 <b>M</b>                                          | 2M 3I                                         | M 4M                                | 5M                |                                    |
|-----|-----------------------------|------|-----------------------------------------------------|-----------------------------------------------|-------------------------------------|-------------------|------------------------------------|
| REV | BRIEF DETAILS Initial Issue | DATE | P.H.D. ASSOCIATES  BRAEMAR HOUSE  SURE O SURE  SURE |                                               | Project Oxford House Hostel         |                   | Date 25-07-2022                    |
|     |                             |      | STANSTED, ESSEX CM24 8BJ                            | PARCH O NO N | Tavistock Place, London<br>WC1H 9RE |                   | Drawn By SHD/VM                    |
|     |                             |      |                                                     |                                               | Drawing Existing                    |                   | Scale 1-50at A1                    |
|     |                             |      |                                                     | CO.UK PLANN NO                                | Third Floor 8                       | loor & Loft Plans | Drawing Number 2105/BC/F3-LF 203 - |