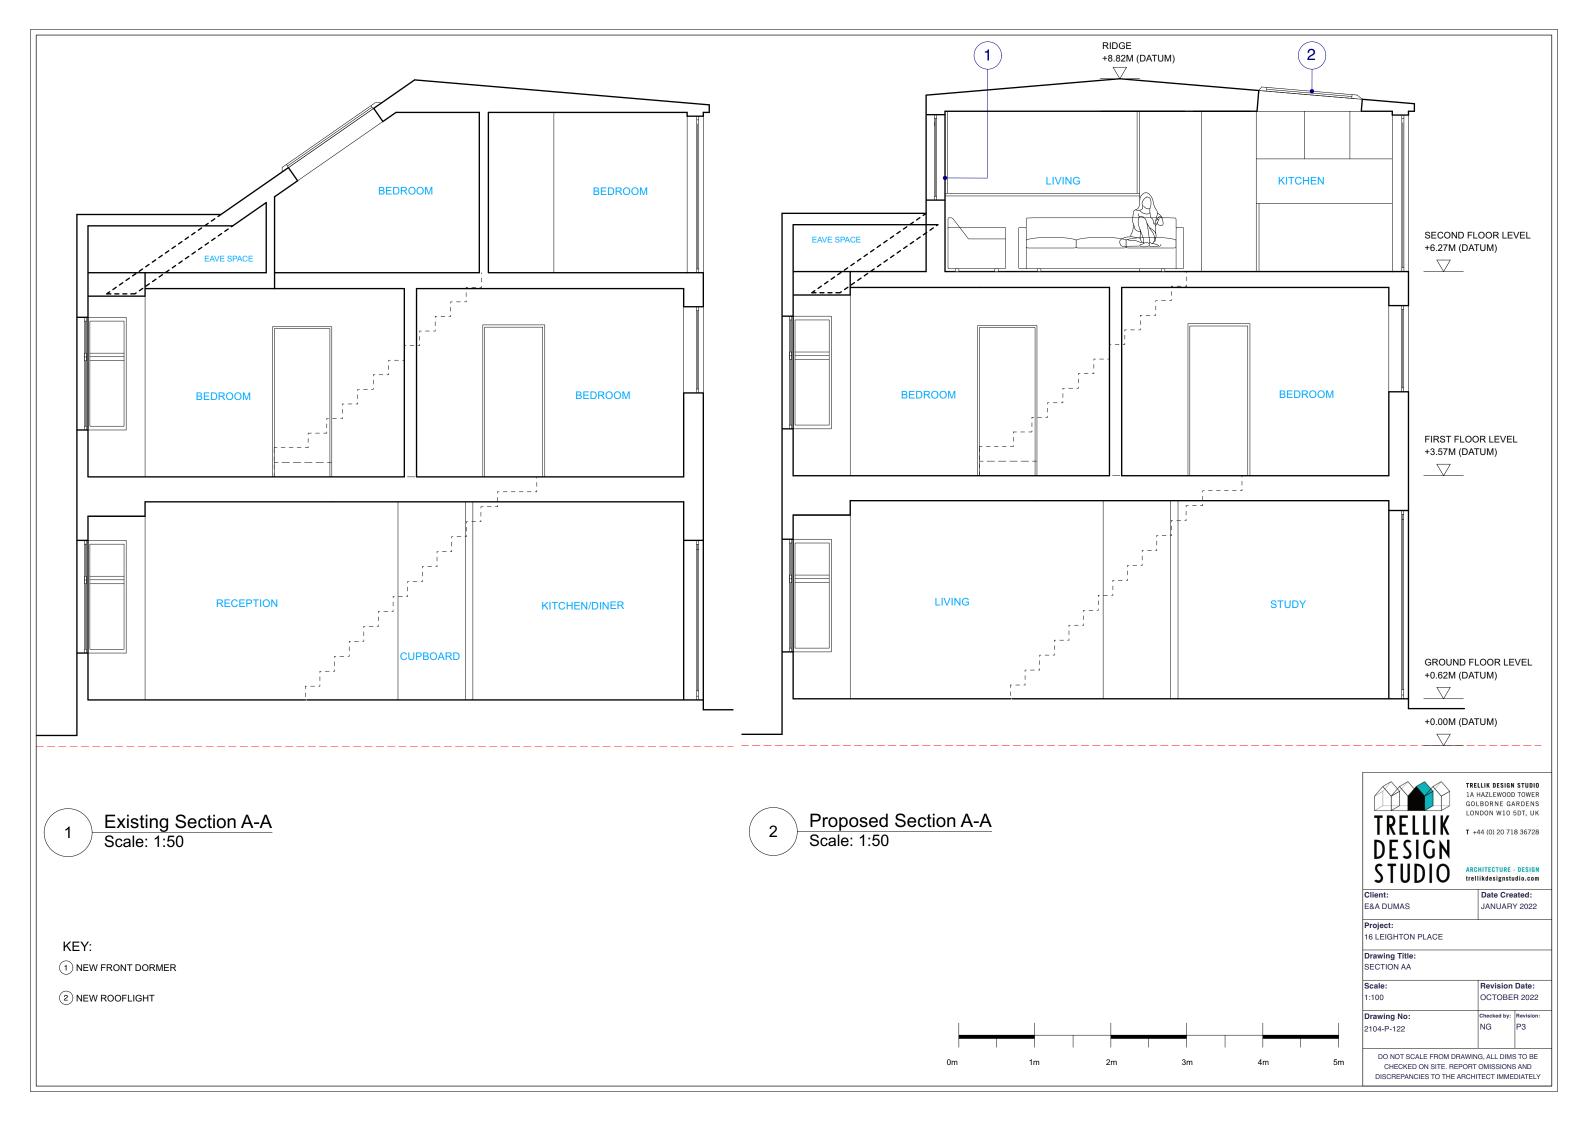

## KEY:

1) NEW FRONT DORMER

2 NEW ROOFLIGHT

3 REPLACE EXISTING WINDOW WITH FULL HEIGHT WINDOW

4 REPLACE EXISTING WINDOWS WITH SLIDING PANELS.

TRELLIK DESIGN STUDIO
1A HAZLEWOOD TOWER
GOLBORNE GARDENS
LONDON W10 5DT, UK

T +44 (0) 20 718 36728

JANUARY 2022

ARCHITECTURE - DESIGNATION OF THE STREET OF

Client: E&A DUMAS

Project: 16 LEIGHTON PLACE

Drawing Title: SECOND FLOOR PLAN

 Scale:
 Revision Date:

 1:100
 OCTOBER 2022

 Drawing No:
 Checked by:
 Revision:

 2104-P-112
 NG
 P3

DO NOT SCALE FROM DRAWING, ALL DIMS TO BE CHECKED ON SITE. REPORT OMISSIONS AND DISCREPANCIES TO THE ARCHITECT IMMEDIATELY

1 Existing Roof Plan Scale: 1:100