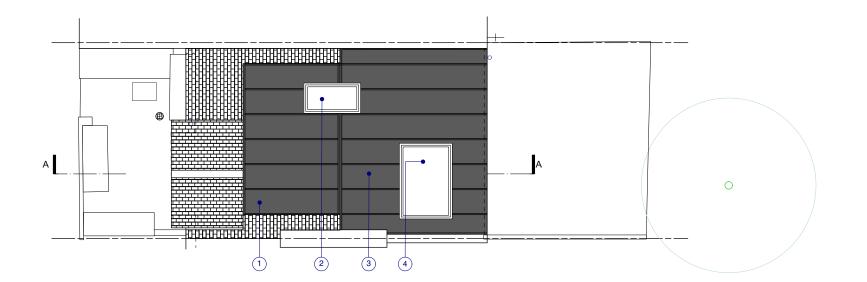

## KEY:

1) NEW FRONT DORMER

2 NEW ROOFLIGHT

3 REPLACE EXISTING WINDOW WITH FULL HEIGHT WINDOW

4 REPLACE EXISTING WINDOWS WITH SLIDING PANELS.

TRELLIK DESIGN STUDIO
1A HAZLEWOOD TOWER
GOLBORNE GARDENS
LONDON W10 5DT, UK