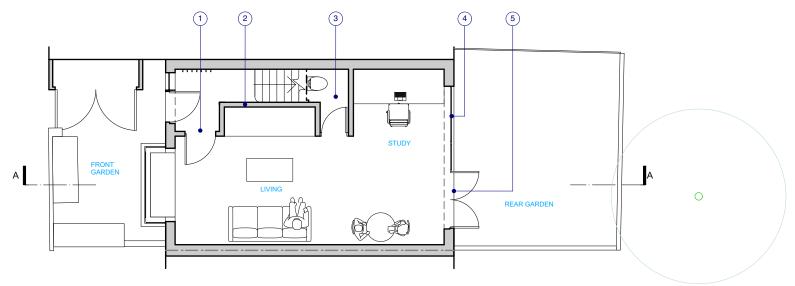

Existing Ground Floor Plan Scale: 1:100

Proposed Ground Floor Plan Scale: 1:100

- 1 NEW INTERNAL DOOR
- (2) REMOVAL OF EXISTING INTERNAL WALL AND NEW INTERNAL WALL TO ENCLOSE STAIRCASE
- 3 NEW W/C UNDER STAIRS
- (4) REPLACE EXISTING WINDOW WITH FULL HEIGHT METAL CRITTAL WINDOWS
- (5) REPLACE EXISTING DOUBLE DOOR WITH A METAL CRITTAL DOUBLE DOOR