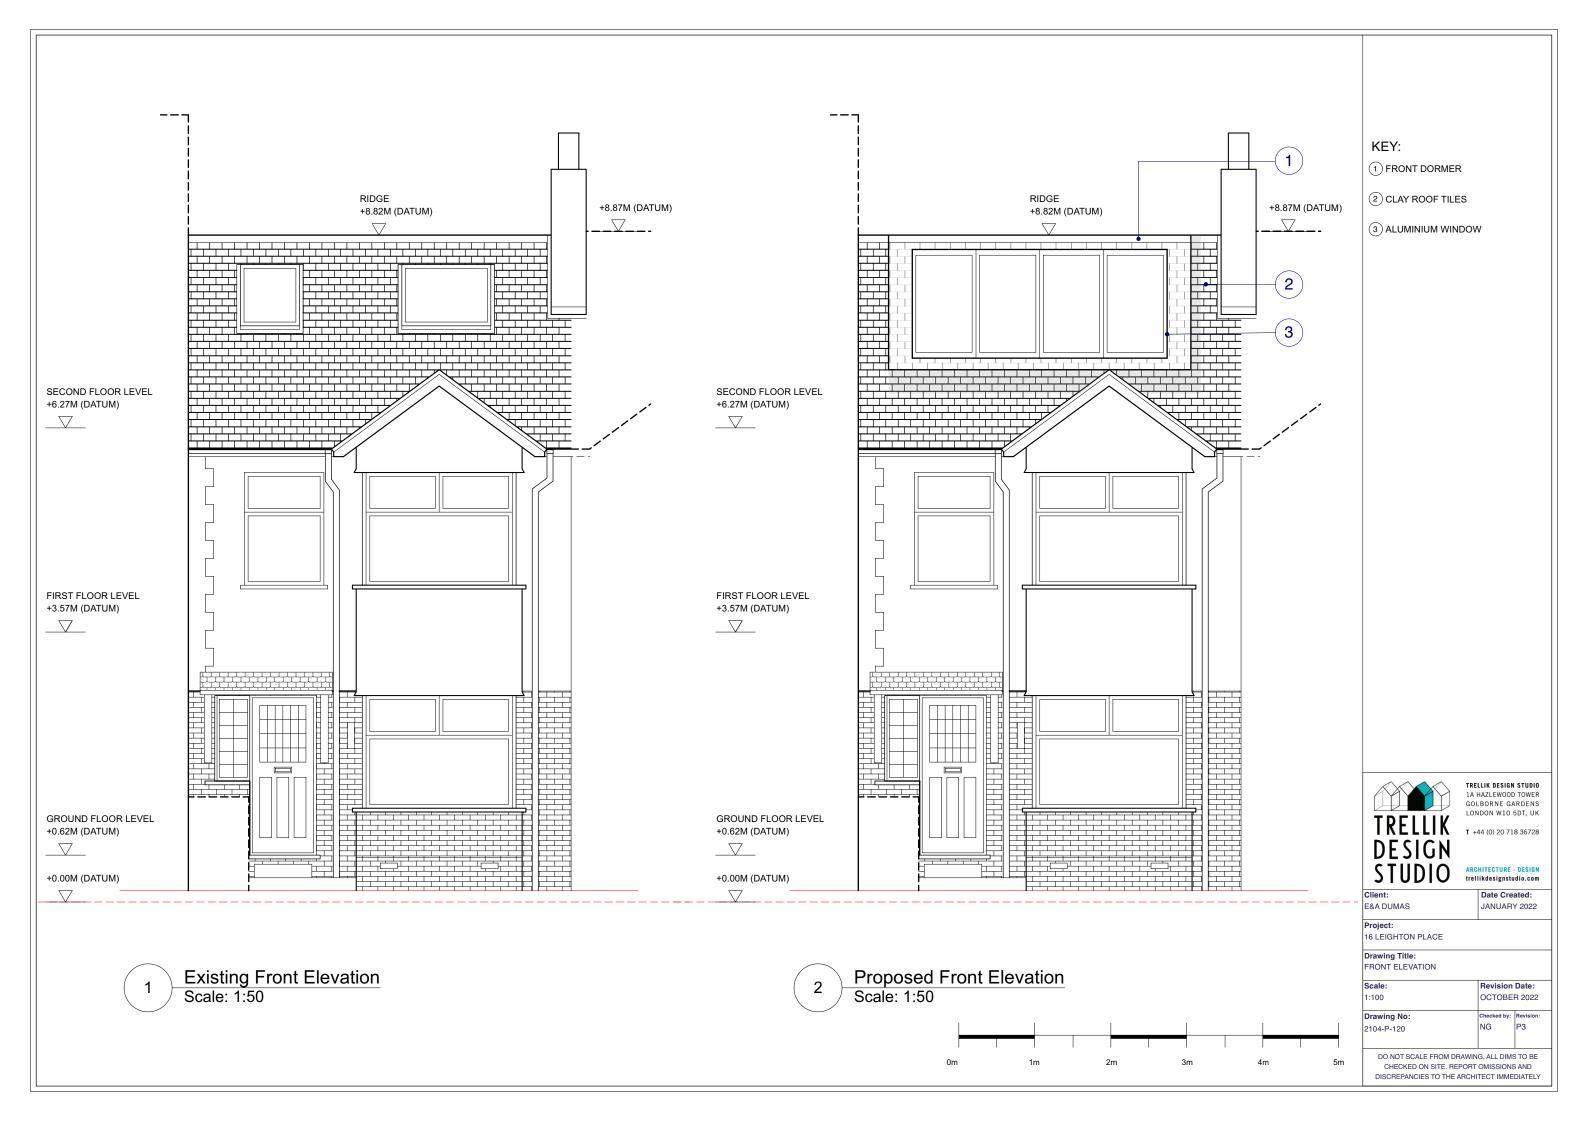

## | KE

- 1) FRONT DORMER
- 2 REPLACE WITH 800x1500mm ROOFLIGHT
- 3 ZINC CLADDING
- 4 NEW 1400x2000mm ROOFLIGHT

TRELLIK DESIGN STUDIO
1A HAZLEWOOD TOWER
GOLBORNE GARDENS
LONDON W10 5DT, UK

T +44 (0) 20 718 36728

ARCHITECTURE - DESIG

Client: Date Created:
E&A DUMAS JANUARY 2022

Project: 16 LEIGHTON PLACE

Drawing Title: ROOF PLAN

 Scale:
 Revision Date:

 1:100
 OCTOBER 2022

 Drawing No:
 Checked by:
 Revision:

 2104-P-113
 NG
 P3