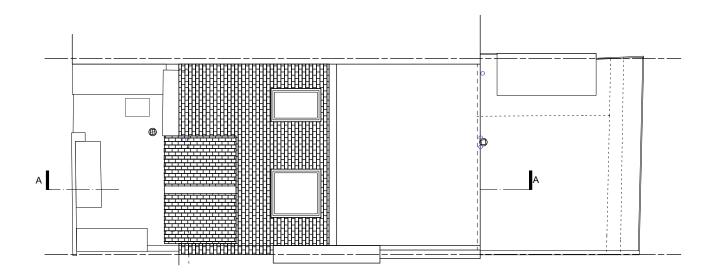

## KEY:

1) NEW FRONT DORMER

2 NEW ROOFLIGHT

3 REPLACE EXISTING WINDOW WITH FULL HEIGHT WINDOW

4 REPLACE EXISTING WINDOWS WITH SLIDING PANELS.

TRELLIK DESIGN STUDIO
1A HAZLEWOOD TOWER
GOLBORNE GARDENS
LONDON W10 5DT, UK

## | KE

- 1) FRONT DORMER
- 2 REPLACE WITH 800x1500mm ROOFLIGHT
- 3 ZINC CLADDING
- 4 NEW 1400x2000mm ROOFLIGHT

TRELLIK DESIGN STUDIO
1A HAZLEWOOD TOWER
GOLBORNE GARDENS
LONDON W10 5DT, UK

T +44 (0) 20 718 36728