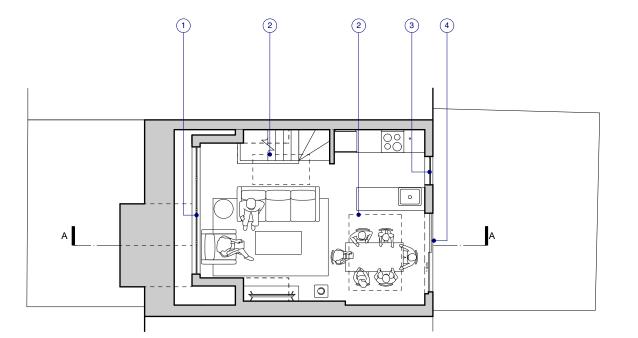

Existing Ground Floor Plan Scale: 1:100

Proposed Ground Floor Plan Scale: 1:100

- 1 NEW INTERNAL DOOR
- (2) REMOVAL OF EXISTING INTERNAL WALL AND NEW INTERNAL WALL TO ENCLOSE STAIRCASE
- 3 NEW W/C UNDER STAIRS
- (4) REPLACE EXISTING WINDOW WITH FULL HEIGHT METAL CRITTAL WINDOWS
- (5) REPLACE EXISTING DOUBLE DOOR WITH A METAL CRITTAL DOUBLE DOOR