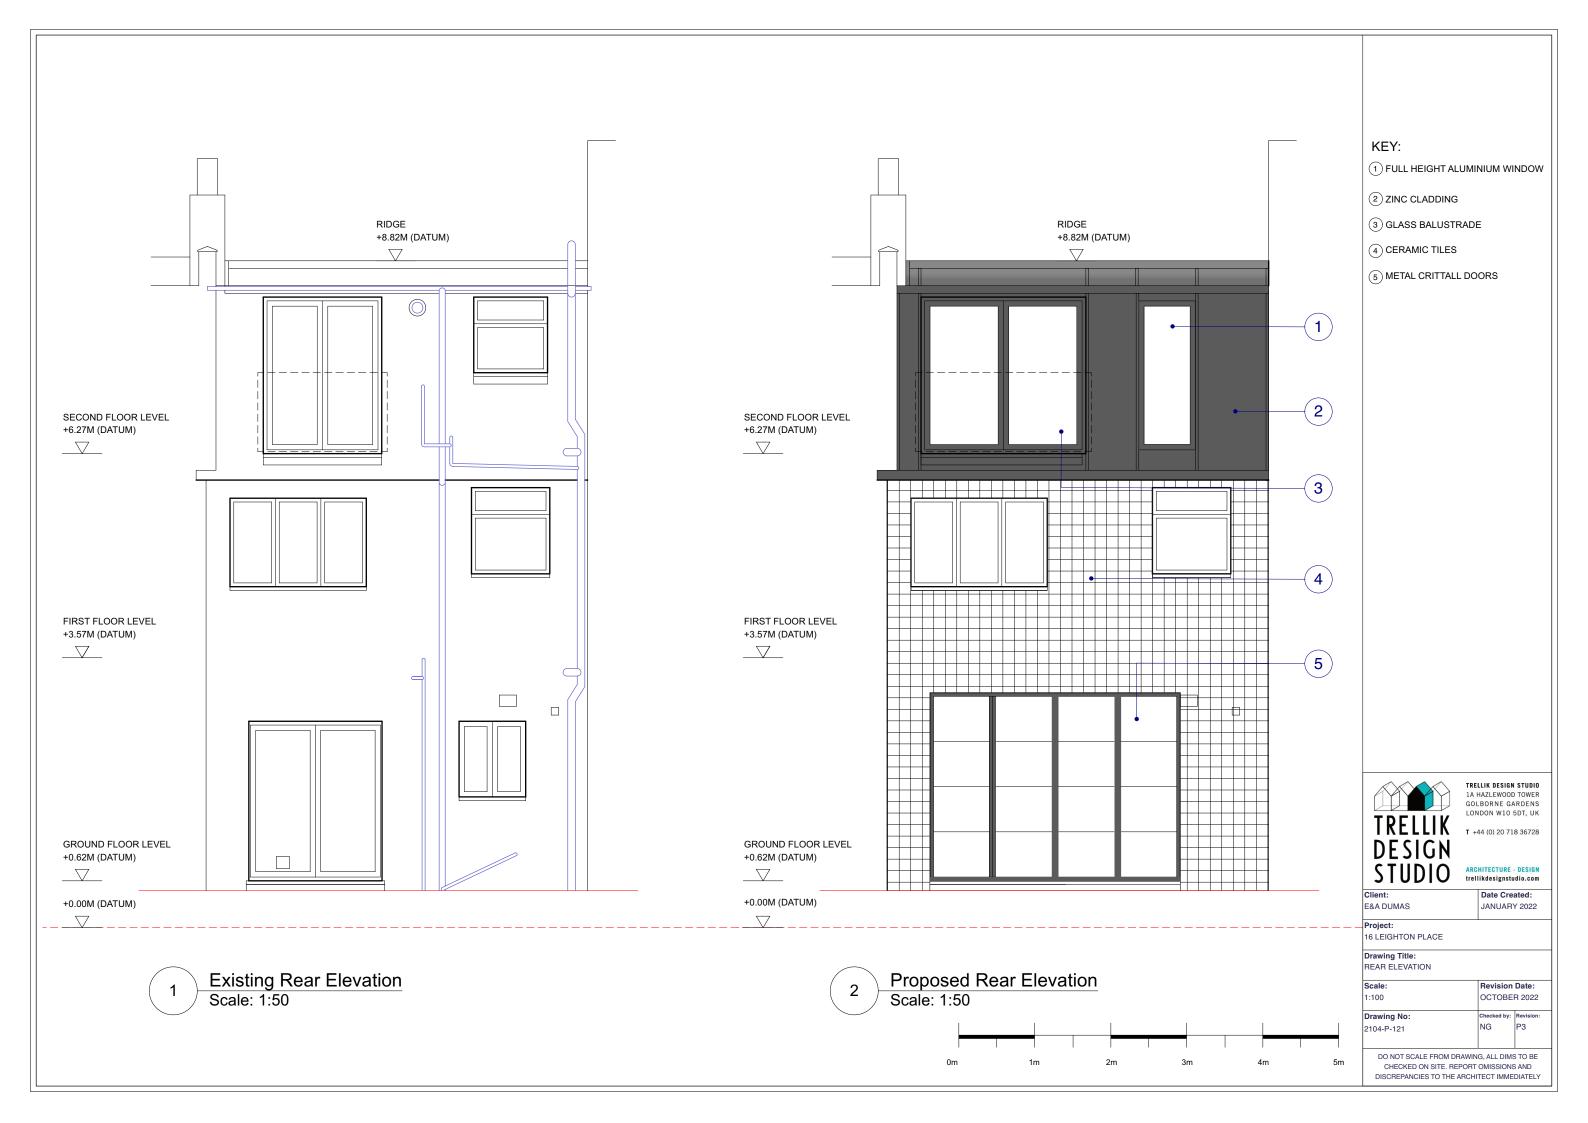

Existing Ground Floor Plan Scale: 1:100

Proposed Ground Floor Plan Scale: 1:100

- 1 NEW INTERNAL DOOR
- (2) REMOVAL OF EXISTING INTERNAL WALL AND NEW INTERNAL WALL TO ENCLOSE STAIRCASE
- 3 NEW W/C UNDER STAIRS
- (4) REPLACE EXISTING WINDOW WITH FULL HEIGHT METAL CRITTAL WINDOWS
- (5) REPLACE EXISTING DOUBLE DOOR WITH A METAL CRITTAL DOUBLE DOOR

TRELLIK DESIGN STUDIO 1A HAZLEWOOD TOWER GOLBORNE GARDENS LONDON W10 5DT, UK

T +44 (0) 20 718 36728

ARCHITECTURE · DESIGN trellikdesignstudio.com

JANUARY 2022

Client: E&A DUMAS

Project: 16 LEIGHTON PLACE

Drawing Title: GROUND FLOOR PLAN

| Scale:      | Revision    | Revision Date: |  |
|-------------|-------------|----------------|--|
| 1:100       | ОСТОВЕ      | OCTOBER 2022   |  |
| Drawing No: | Checked by: | Revision:      |  |
| 2104-P-110  | NG          | P3             |  |