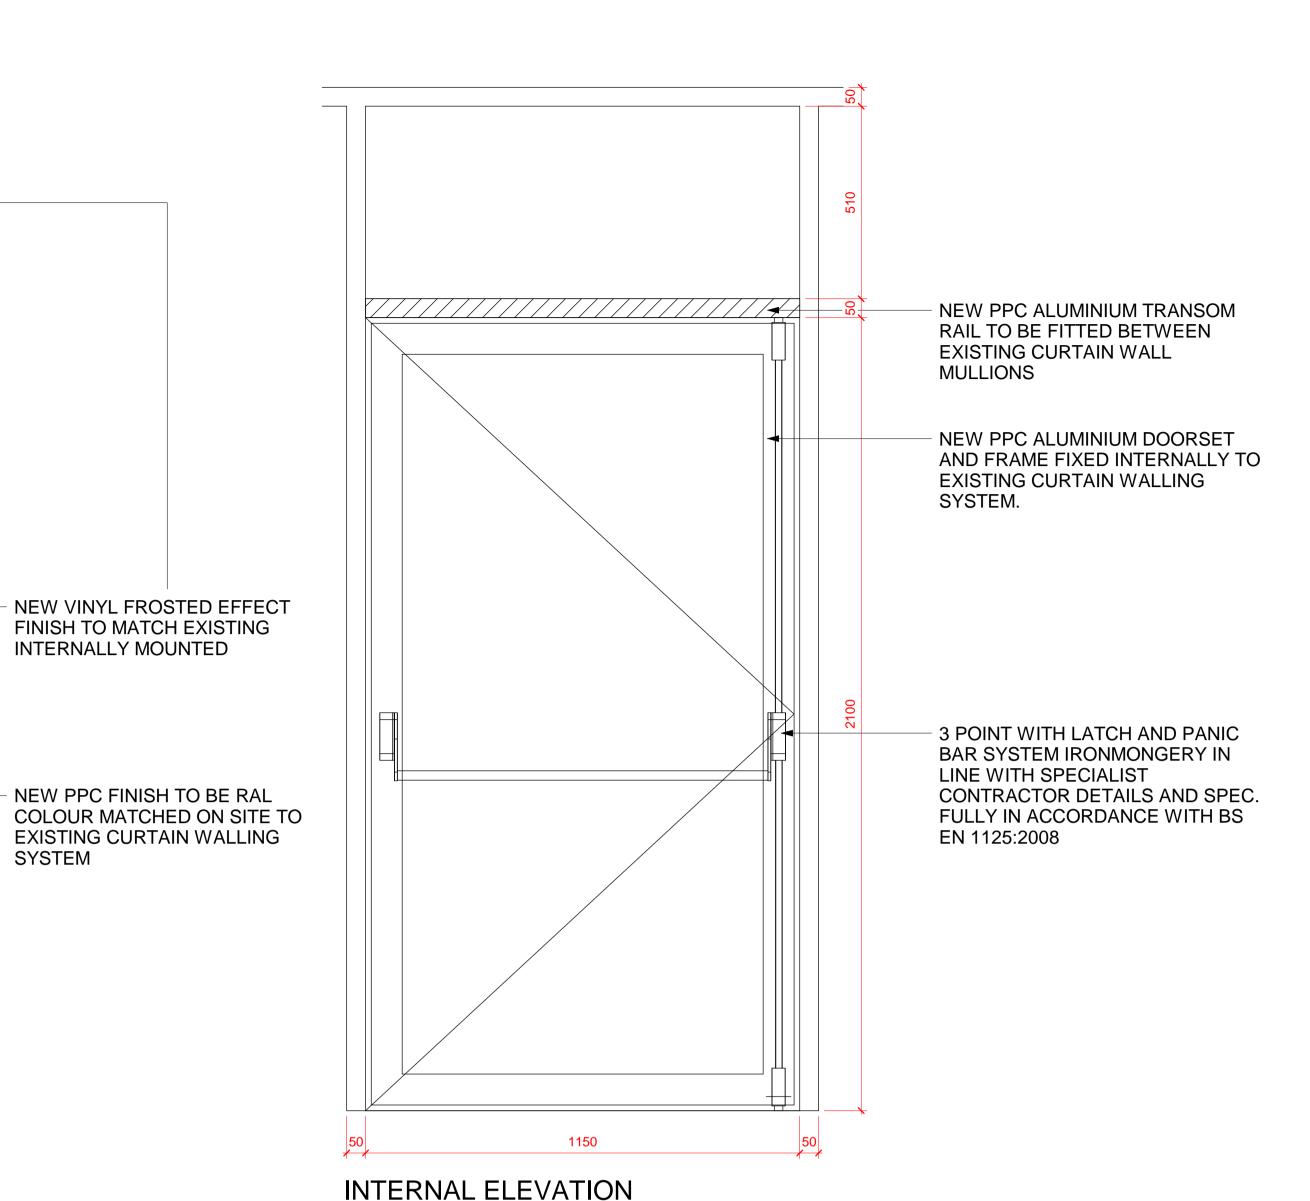

50

> REVISED IN LINE WITH NR COMMENTS 01 27/01/22 FIRST ISSUE NEW MOE DOOR REV DATE DESCRIPTION DRAWN CHECKED

> > EST · 1792

SCALE BARS ADDED

WHS - Euston Colonnade

UK

WHS - Euston Colonnade -Additional MOE Door

PROPOSED DOOR DETAILS

**BROOKER FLYNN ARCHITECTS** DISCIPLINE DESCRIPTION ARCHITECTURE CONSULTANT LOGO

20.1020a

CONSULTANT

#### BROOKERFLYNN architects

| SCALE            | PAPER SIZE | DATE            |
|------------------|------------|-----------------|
| As               | A1         | JAN'22          |
| <u>indicated</u> | l          |                 |
| STORE NUMBER     | PROJECT No | DISCIPLINE CODE |
|                  |            |                 |
| CONSULTANT PROJ  | ECT No     |                 |

DRAWN CHECKED

GB GB

DRAWING No

30005

STATUS REV

P 03



### PROPOSED DOOR DETAIL

**EXTERNAL ELEVATION** 

INTERNALLY MOUNTED

SYSTEM