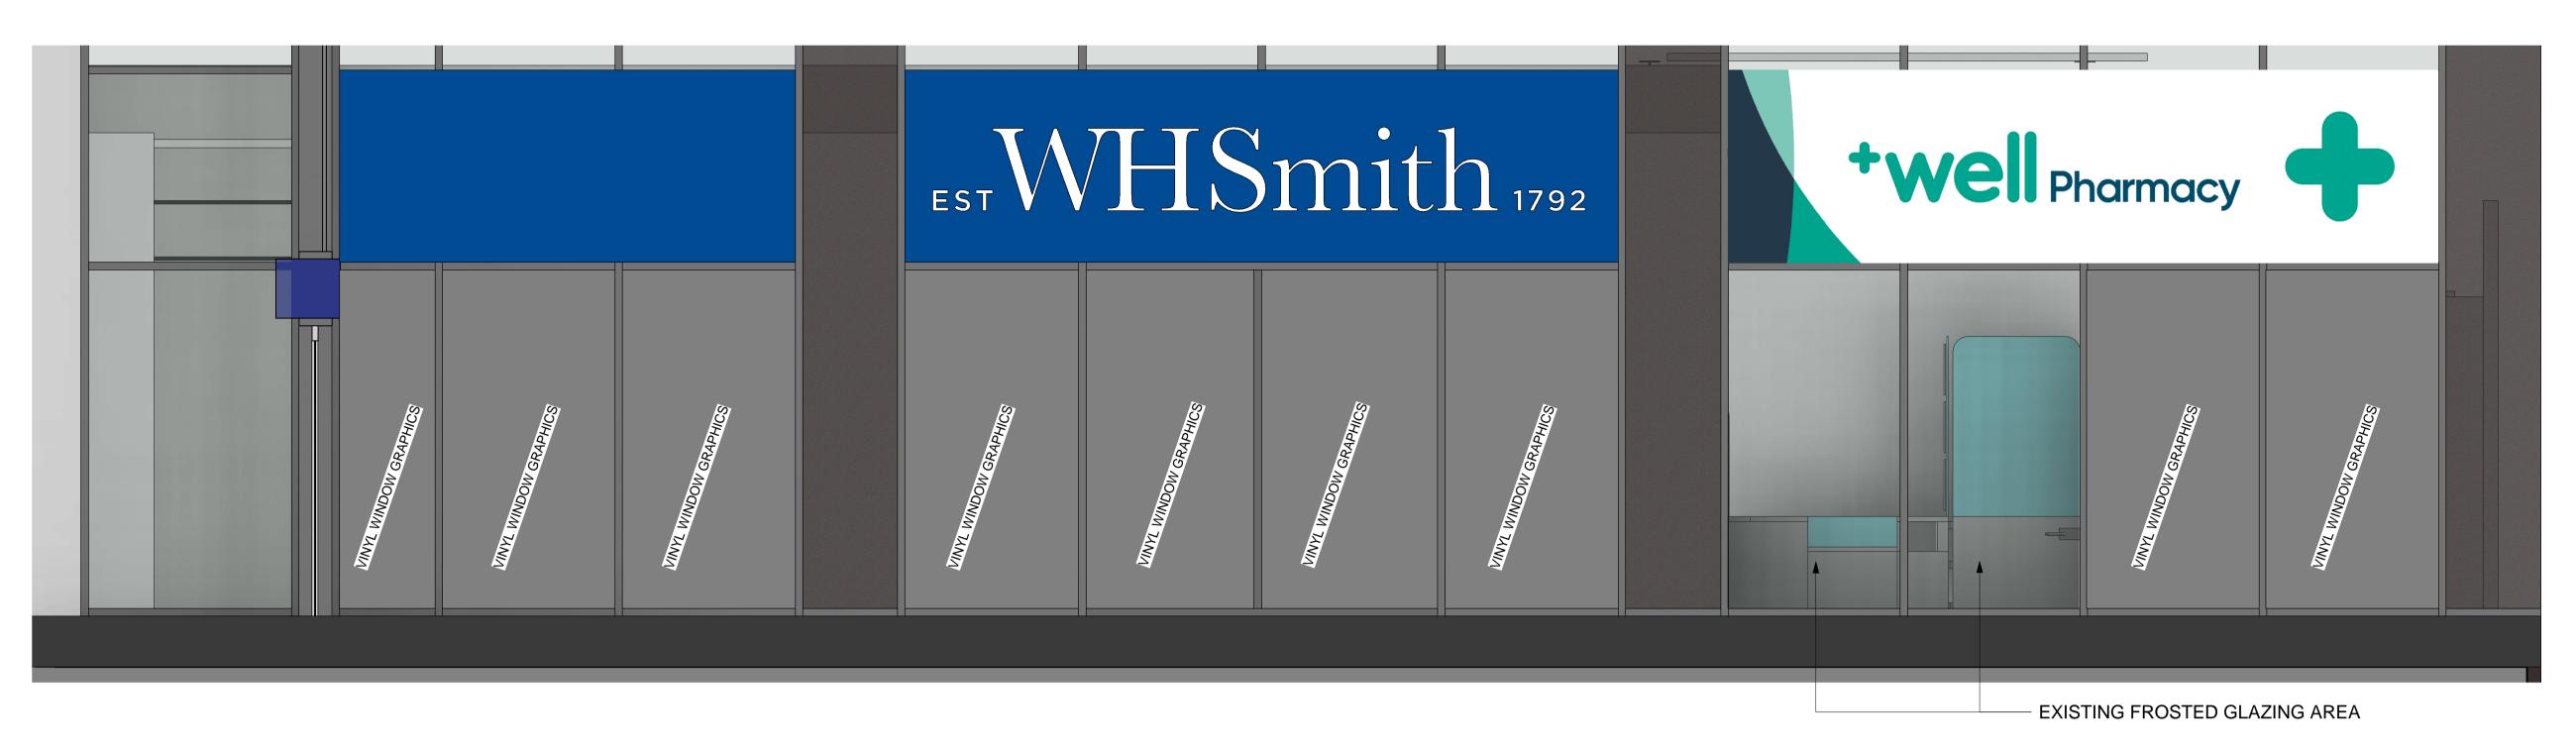

1 EXISTING ELEVATION COLONNADE
1: 25

PROPOSED ELEVATION COLONNADE
1:25

1000mm 5000mm

NOTES

ORIG

THIS DRAWING IS COPYRIGHT OF BROOKER FLYNN ARCHITECTS LTD AND MAY NOT BE REPRODUCED IN ANY FORM NOR TRANSFERRED TO OTHER PARTIES BY ELECTRONIC MEANS WITHOUT PRIOR WRITTEN CONSENT. NO DIMENSIONS TO BE SCALED FROM THIS DRAWING.