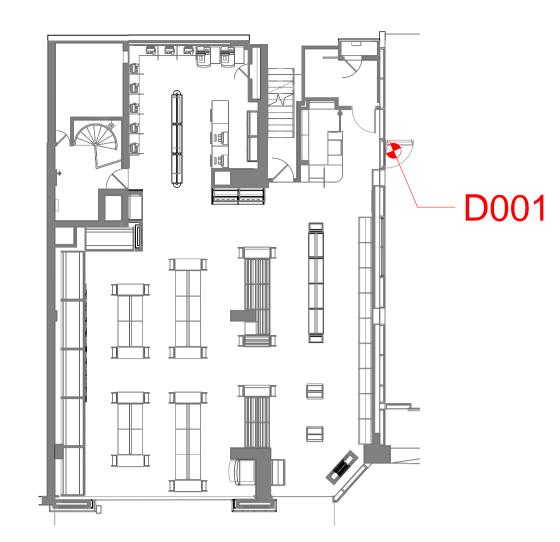

STATUS REV

P 03

**Door Details Key Plan** 1:150

> REVISED IN LINE WITH NR COMMENTS 01 27/01/22 FIRST ISSUE NEW MOE DOOR REV DATE DESCRIPTION DRAWN CHECKED

> > EST · 1792

SCALE BARS ADDED

WHS - Euston Colonnade