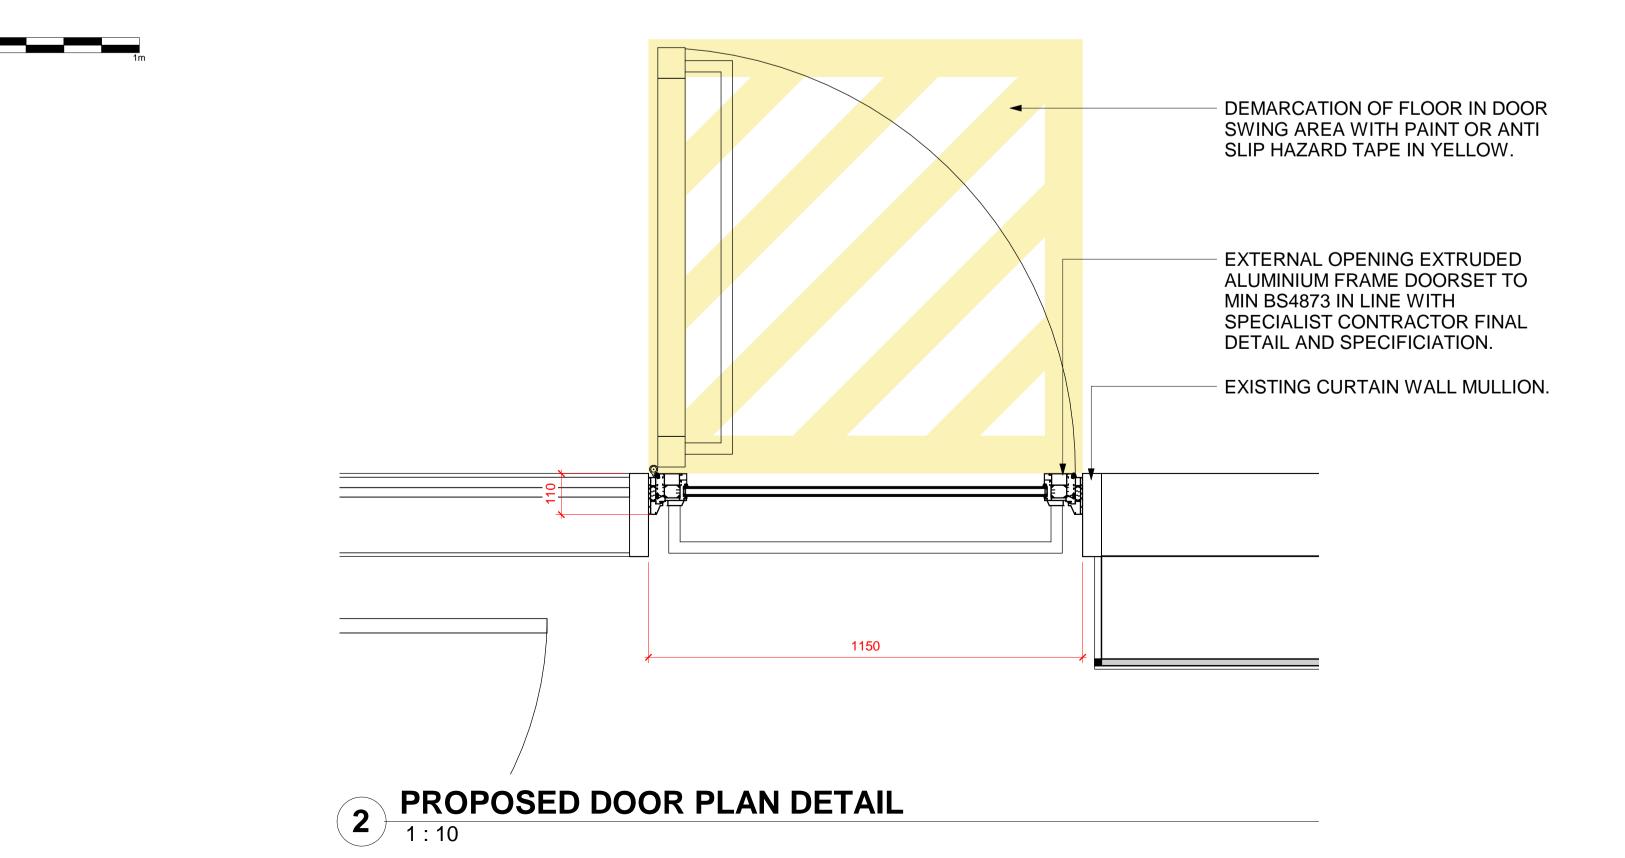

STATUS REV

P 03

**Door Details Key Plan** 1:150

> REVISED IN LINE WITH NR COMMENTS 01 27/01/22 FIRST ISSUE NEW MOE DOOR REV DATE DESCRIPTION DRAWN CHECKED

> > EST · 1792

SCALE BARS ADDED

WHS - Euston Colonnade

UK

WHS - Euston Colonnade -Additional MOE Door

PROPOSED DOOR DETAILS

**BROOKER FLYNN ARCHITECTS** DISCIPLINE DESCRIPTION ARCHITECTURE CONSULTANT LOGO

20.1020a

CONSULTANT

### PROPOSED DOOR DETAIL

**EXTERNAL ELEVATION** 

INTERNALLY MOUNTED

SYSTEM