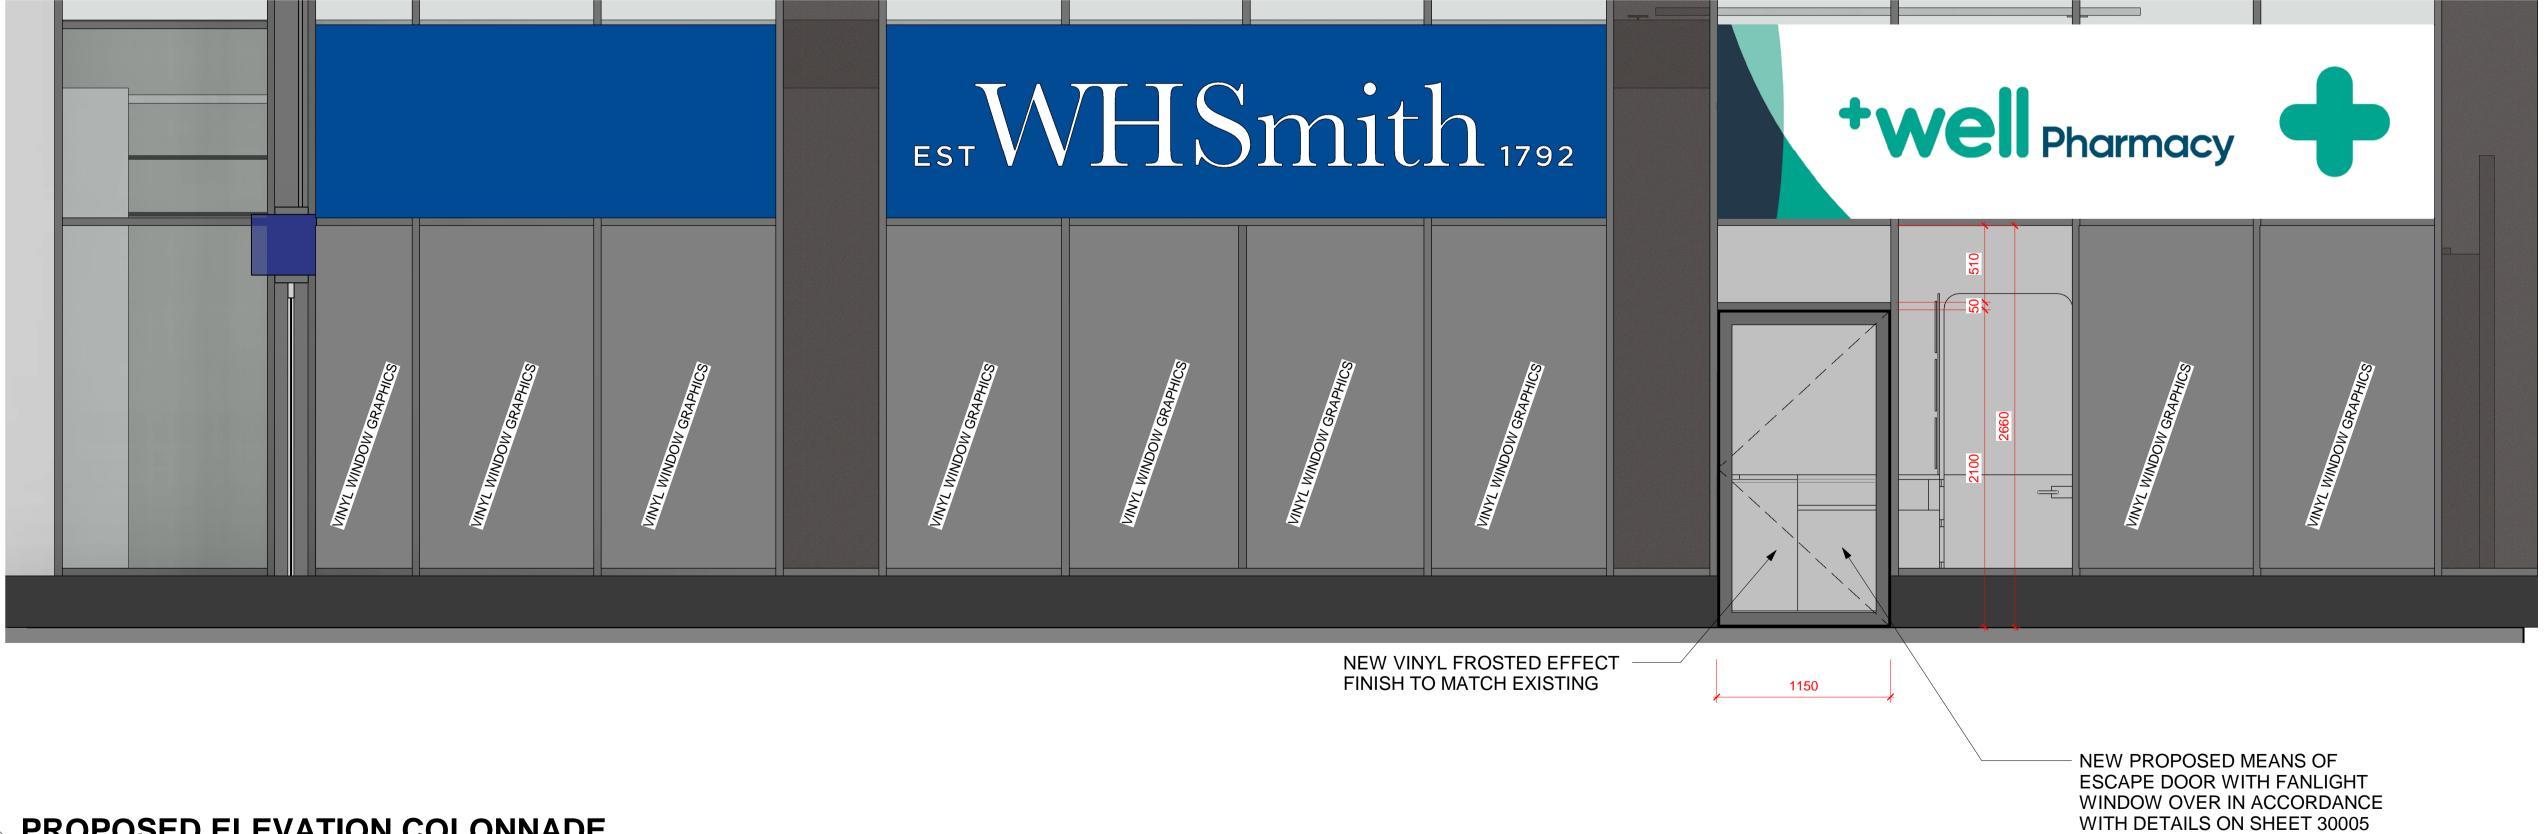

1 EXISTING ELEVATION COLONNADE
1: 25

PROPOSED ELEVATION COLONNADE
1:25

1000mm 5000mm

NOTES

ORIG

THIS DRAWING IS COPYRIGHT OF BROOKER FLYNN ARCHITECTS LTD AND MAY NOT BE REPRODUCED IN ANY FORM NOR TRANSFERRED TO OTHER PARTIES BY ELECTRONIC MEANS WITHOUT PRIOR WRITTEN CONSENT. NO DIMENSIONS TO BE SCALED FROM THIS DRAWING.

03 03/05/22 SCALE BARS ADDED GB GB
02 08/02/22 REVISED IN LINE WITH NR GB GB
COMMENTS
01 27/01/22 FIRST ISSUE NEW MOE DOOR GB GB

REV DATE DESCRIPTION DRAWN CHECKED

STORE NAME
WHS - Euston Colonnade

WHS - Euston Colonnade -Additional MOE Door

EXISTING AND PROPOSED ELEVATIONS

CONSULTANT
BROOKER FLYNN ARCHITECTS
DISCIPLINE DESCRIPTION
ARCHITECTURE

ARCHITECTURE CONSULTANT LOGO

CONSULTANT PROJECT No

20.1020a