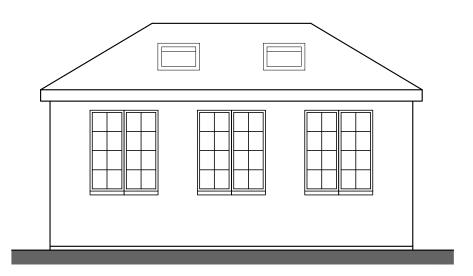

FLOOR PLAN

FRONT ELEVATION

REAR ELEVATION

ROOF PLAN

LEFT SIDE ELEVATION

RIGHT SIDE ELEVATION

| 1:50 |   |    |    |    |    |    |
|------|---|----|----|----|----|----|
| 1m   | 0 | 1m | 2m | 3m | 4m | 5m |