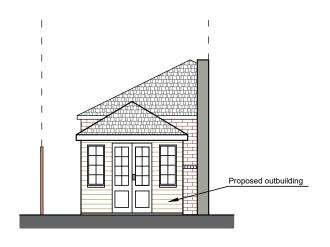

Architecture I Planning I Surveys

email address : lazar.adrian.mihai@gmail.com

Clien

Alexander Pretzner

Project

13B West Heath Road, London, NW3 7UU

Title

Proposed outbuilding drawings

| Date: July 2022  | Rev: |
|------------------|------|
| Scale: 1:50 @ A3 |      |
| Drawing No. HR03 |      |
|                  |      |

EXISTING REAR GARDEN ELEVATION

PROPOSED REAR GARDEN ELEVATION

EXISTING SIDE GARDEN ELEVATION