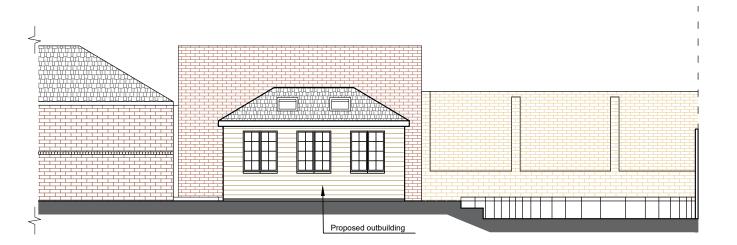

| Date: July 2022  | Rev: |
|------------------|------|
| Scale: 1:50 @ A3 |      |
| Drawing No. HR03 |      |
|                  |      |

EXISTING REAR GARDEN ELEVATION

PROPOSED REAR GARDEN ELEVATION

EXISTING SIDE GARDEN ELEVATION