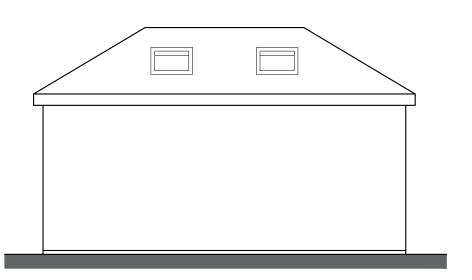

FLOOR PLAN

FRONT ELEVATION

REAR ELEVATION

ROOF PLAN

LEFT SIDE ELEVATION

RIGHT SIDE ELEVATION

| 1:50 |   |    |    |    |    |    |
|------|---|----|----|----|----|----|
| 1m   | 0 | 1m | 2m | 3m | 4m | 5m |