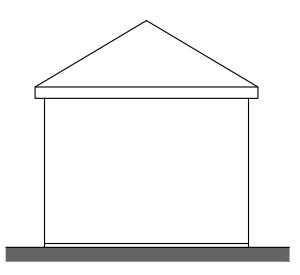

FLOOR PLAN

FRONT ELEVATION

REAR ELEVATION

ROOF PLAN

LEFT SIDE ELEVATION

RIGHT SIDE ELEVATION

| 1:50 |   |    |    |    |    |    |
|------|---|----|----|----|----|----|
| 1m   | 0 | 1m | 2m | 3m | 4m | 5m |