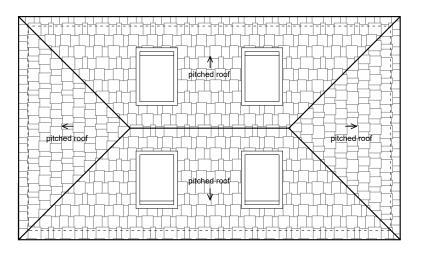

FLOOR PLAN

FRONT ELEVATION

REAR ELEVATION

ROOF PLAN

LEFT SIDE ELEVATION

RIGHT SIDE ELEVATION

| 1:50 |   |    |    |    |    |    |
|------|---|----|----|----|----|----|
| 1m   | 0 | 1m | 2m | 3m | 4m | 5m |