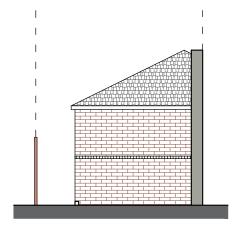

| Date: July 2022  | Rev: |
|------------------|------|
| Scale: 1:50 @ A3 |      |
| Drawing No. HR03 |      |
|                  |      |

EXISTING REAR GARDEN ELEVATION

PROPOSED REAR GARDEN ELEVATION

EXISTING SIDE GARDEN ELEVATION

PROPOSED SIDE GARDEN ELEVATION

| Rev | Date | Description | by | chk    |
|-----|------|-------------|----|--------|
|     |      |             |    |        |
|     |      |             |    |        |
|     |      |             |    |        |
|     |      |             |    |        |
|     |      |             |    |        |
|     |      |             |    | $\neg$ |
|     |      |             |    |        |
|     |      |             |    |        |