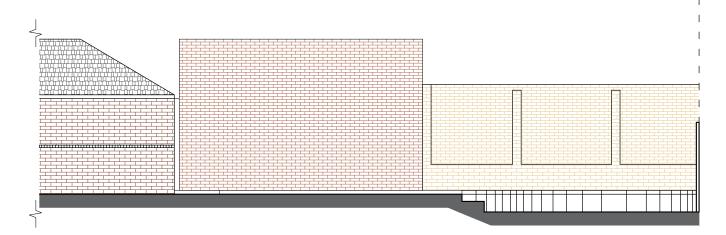

| Date: July 2022  | Rev: |
|------------------|------|
| Scale: 1:50 @ A3 |      |
| Drawing No. HR03 |      |
|                  |      |

EXISTING REAR GARDEN ELEVATION

PROPOSED REAR GARDEN ELEVATION

EXISTING SIDE GARDEN ELEVATION

PROPOSED SIDE GARDEN ELEVATION

| Rev | Date | Description | by | chk    |
|-----|------|-------------|----|--------|
|     |      |             |    |        |
|     |      |             |    |        |
|     |      |             |    |        |
|     |      |             |    |        |
|     |      |             |    |        |
|     |      |             |    | $\neg$ |
|     |      |             |    |        |
|     |      |             |    |        |