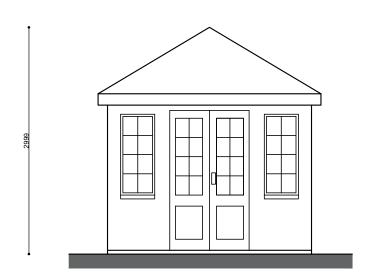

FLOOR PLAN

FRONT ELEVATION

REAR ELEVATION

ROOF PLAN

LEFT SIDE ELEVATION

RIGHT SIDE ELEVATION

| 1:50 |   |    |    |    |    |    |
|------|---|----|----|----|----|----|
| 1m   | 0 | 1m | 2m | 3m | 4m | 5m |