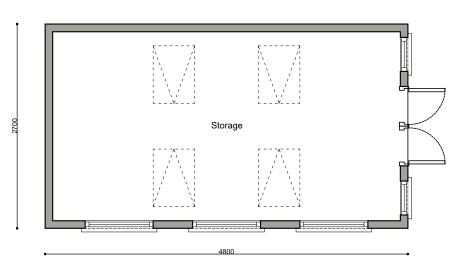

FLOOR PLAN

FRONT ELEVATION

REAR ELEVATION

ROOF PLAN

LEFT SIDE ELEVATION

RIGHT SIDE ELEVATION

| 1:50 |   |    |    |    |    |    |
|------|---|----|----|----|----|----|
| 1m   | 0 | 1m | 2m | 3m | 4m | 5m |