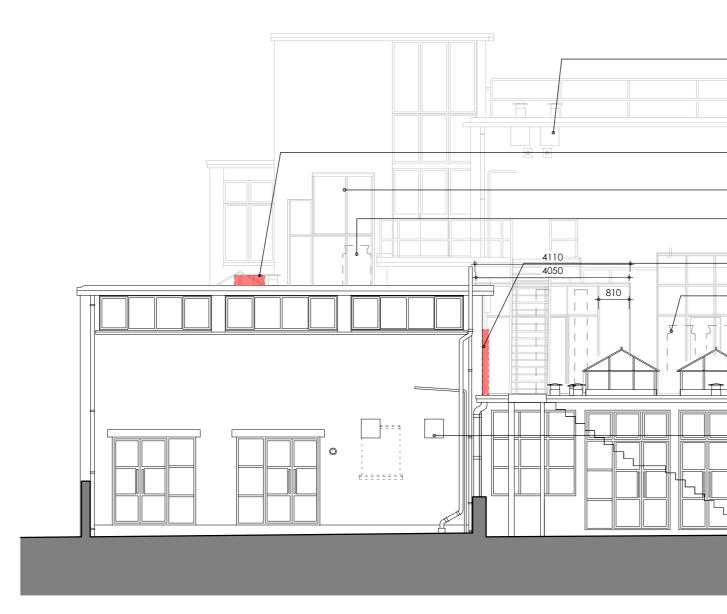

**SITE KEY PLAN** UTOPIA VILLAGE, LONDON

|   | New louvered wall terminals<br>installed for passive intake and<br>extraction of air form new                            |
|---|--------------------------------------------------------------------------------------------------------------------------|
|   | heating/ cooling system                                                                                                  |
|   |                                                                                                                          |
|   |                                                                                                                          |
|   | Existing condenser units to be<br>removed shown red                                                                      |
|   | Proposed new acoustic enclosure                                                                                          |
|   | Proposed new condenser units for<br>new heating/ cooling system shown<br>dotted                                          |
|   | Existing condenser units to be removed shown red                                                                         |
|   | Proposed new condenser units for<br>new heating/ cooling system shown<br>dotted                                          |
| G | Proposed new acoustic enclosures                                                                                         |
|   | New roof terminals installed for<br>passive intake and extraction of<br>air form new heating/ cooling<br>system          |
|   |                                                                                                                          |
|   | New louvered wall terminals<br>installed for passive intake and<br>extraction of air form new<br>heating/ cooling system |
|   |                                                                                                                          |

## PLANNING

project title UTOPIA VILLAGE, PRIMROSE HILL, LONDON drawing title ELEVATION AS PROPOSED (REF.10) first issued drawn scale @ A2 05/10/22 JC 1:100 job/drawing no/revision

19094 - PE4052 -The Studio, 70 Church Road, Wheatley, Oxford, OX33 1LZ 01865 873936 | info@andersonorr.com | www.andersonorr.com