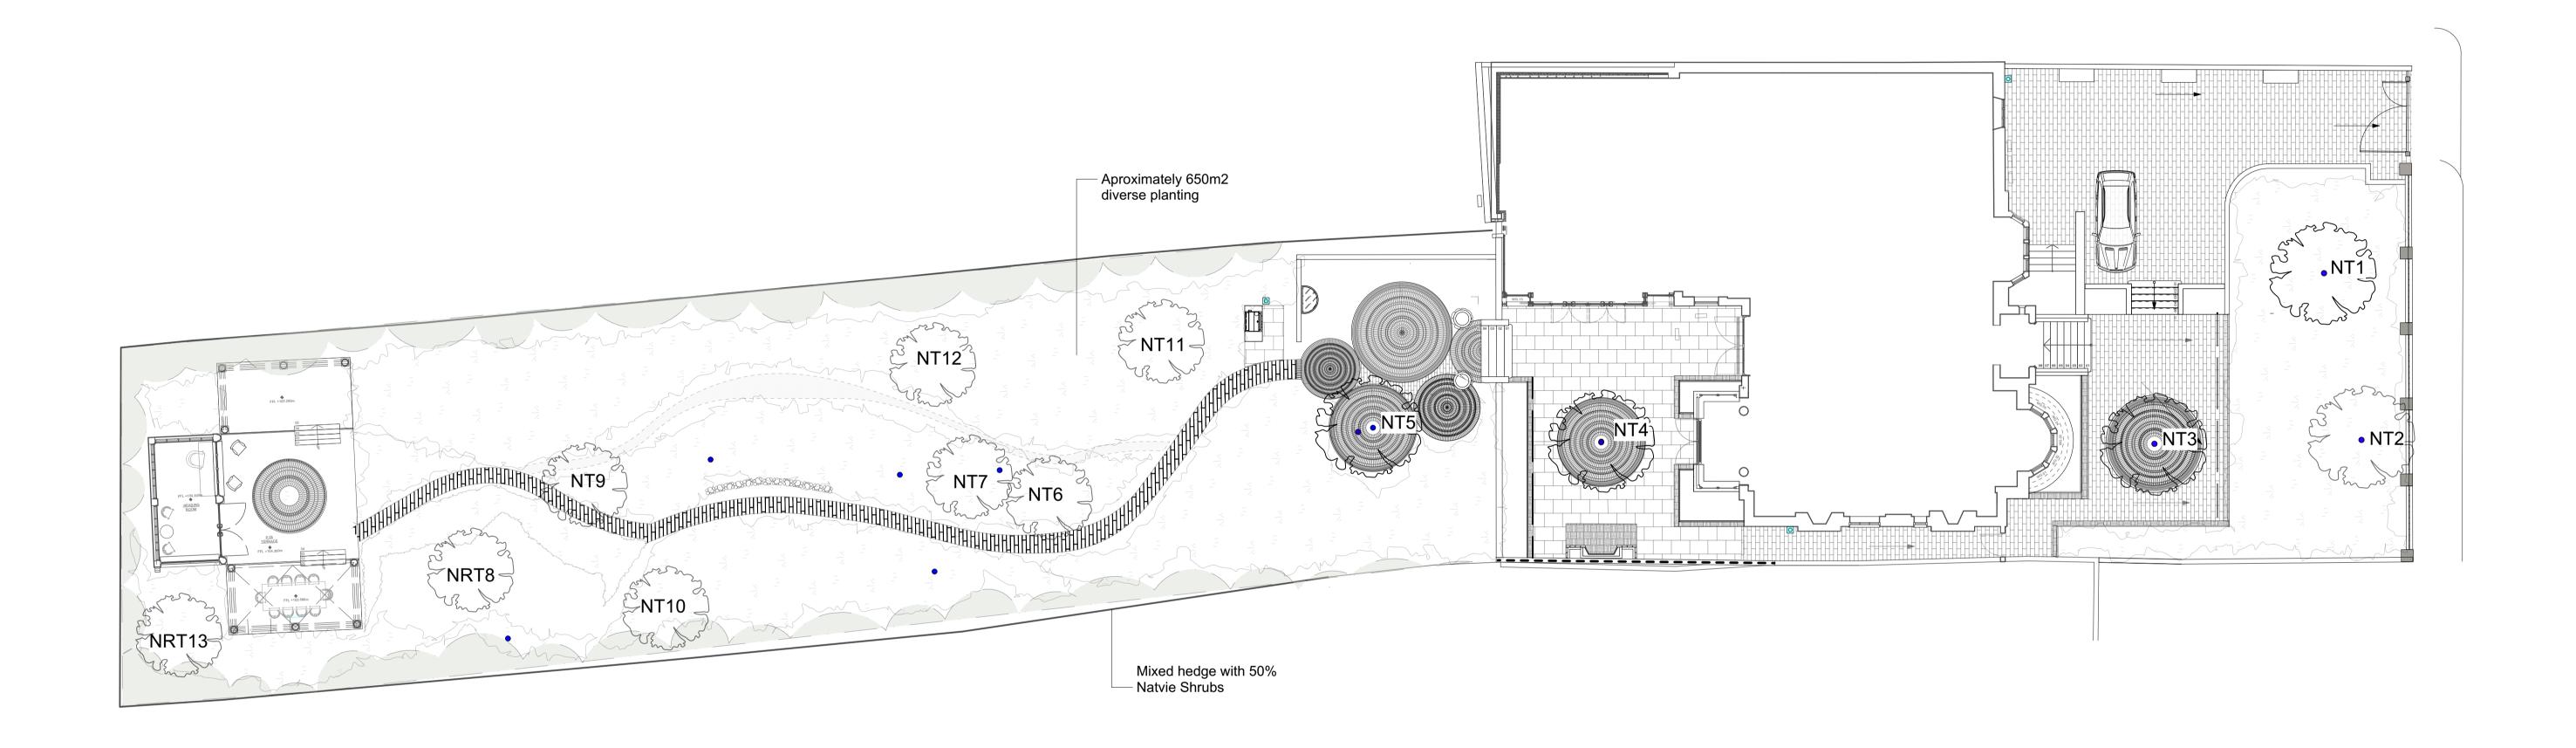

Diverse Planting at 3-5 plants PM"

E.

New Hedge line Mixed Plants 50% Native

Blue dots indicate new trees

NT1- Amelanchier Lamarkii MS 3-3.5M NT2- Amelanchier Lamarkii MS 3-3.5M NT3- Halesia Carolina 20/25 Girth 3-4M NT4- Cercidiphyllum japonicum 3-4M NT5- Sorbus Koehnaeana Schneid MS 3M NT6- Prunus x Yedoensis Half Standard NT7- Prunus x Yedoensis Half Standard NT8- Prunus x Yedoensis Half Standard NT9- Acer Griseum MS 3-3.5M NT10- Nyssa sylvatica Free form 2-3M NT11- Betula pendula MS 2-3M NT12- Betula pendula MS 2-3M NT13- Liriodendron tulipiefera