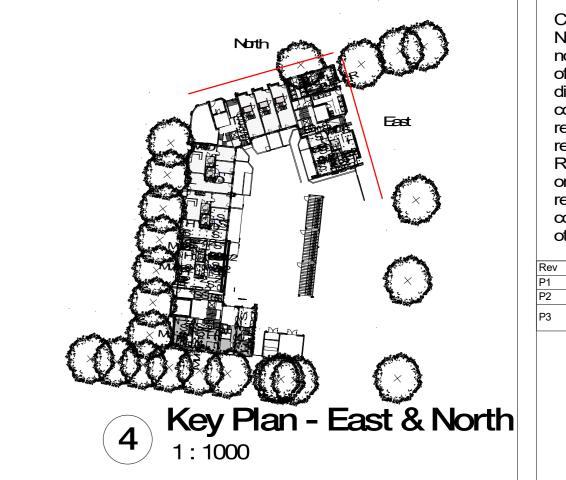

## Hawkins\ Brown

Project
Agar Grove Phase 1c Block JKL

East & North Elevations

Scale@A0 June 2021 As indicated Drawn By Checked By Job Number Status Purpose of Issue Drawing No. AGV-HBA-JKL-XX-DR-A-080200 P3