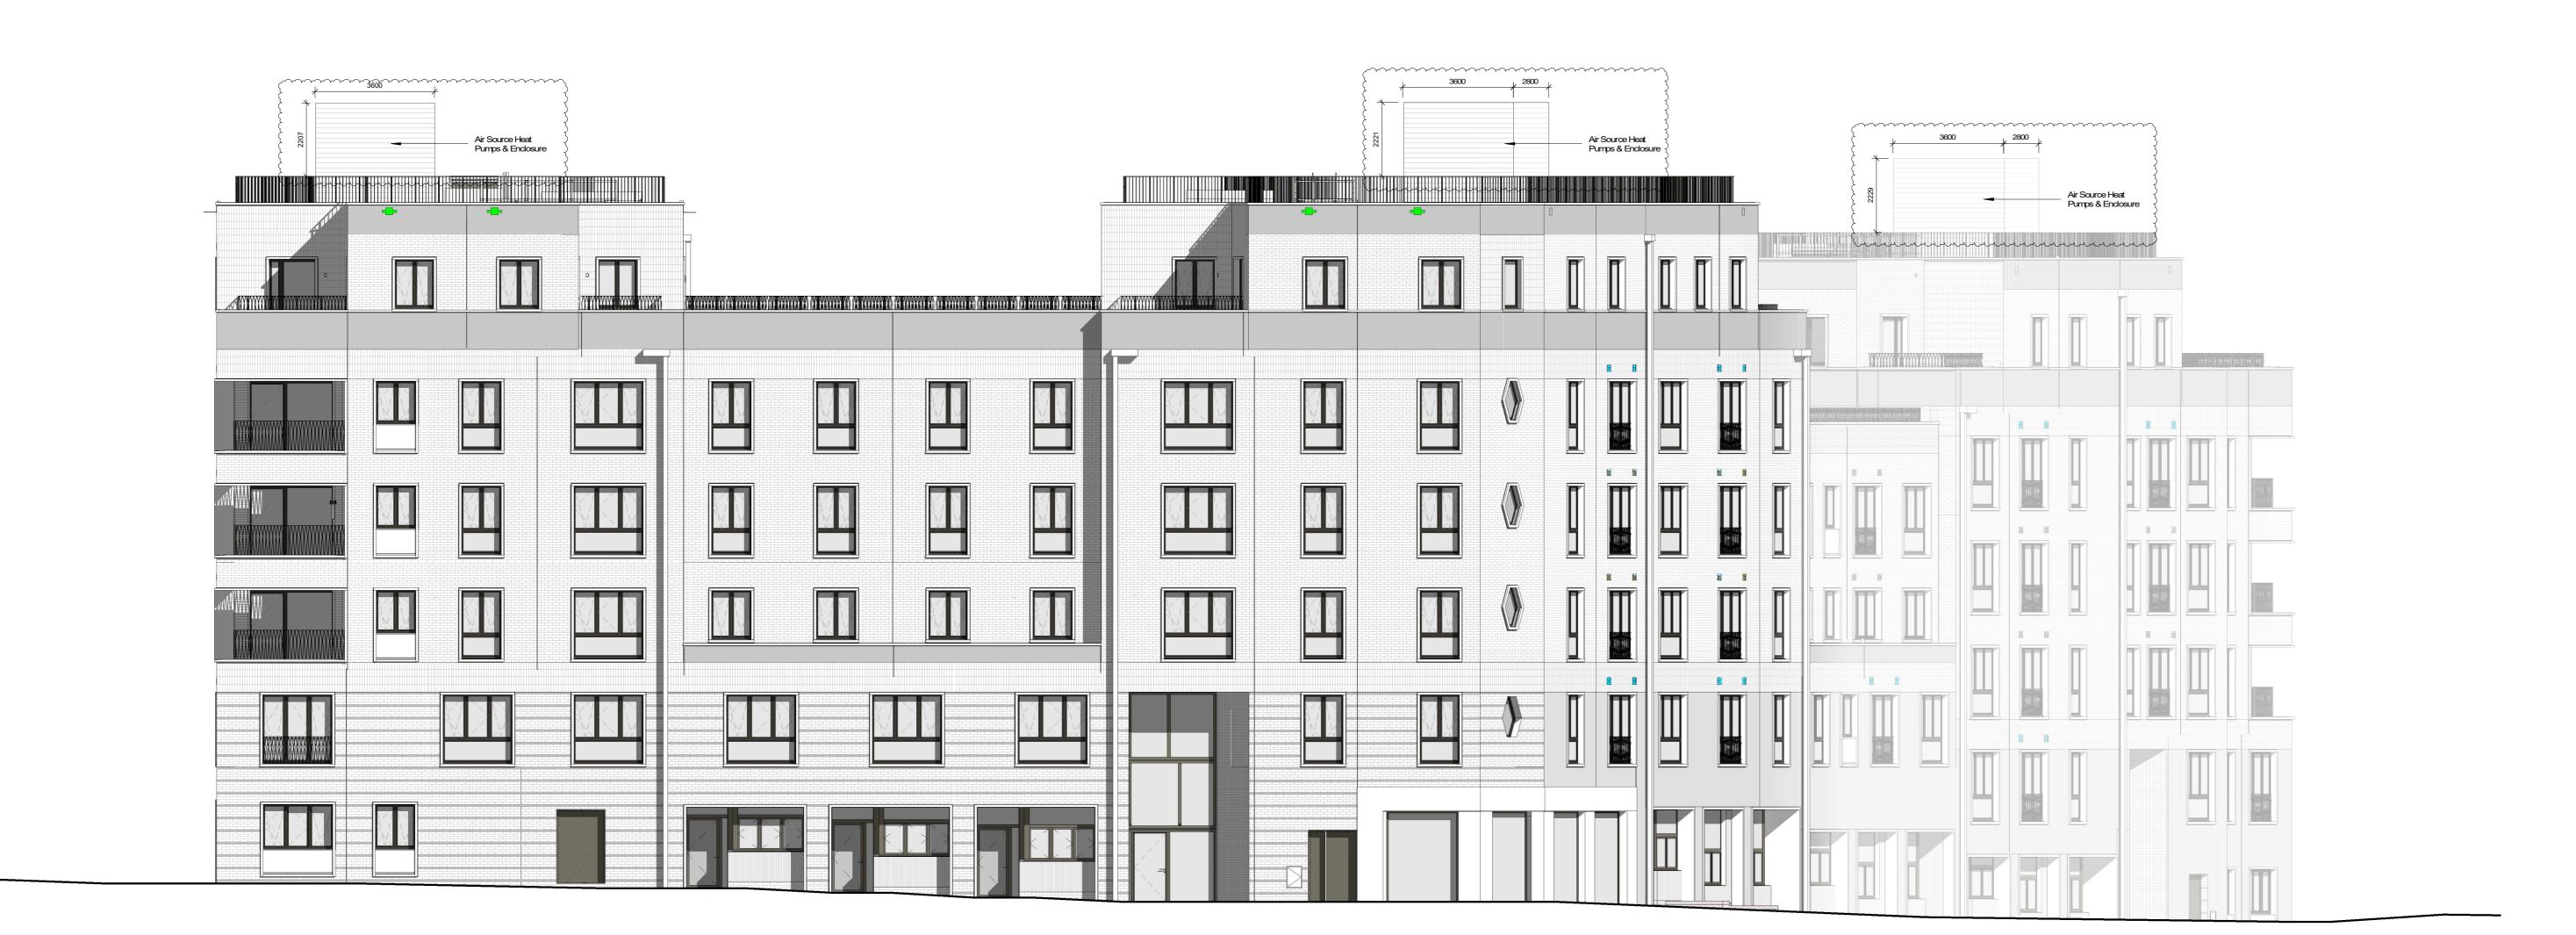

Issued for Planning Condition Discharge Issued for Planning condition discharge ASHP and enclosure sizes updated and bird box positions amended as clouded

Copyright Hawkins\Brown Architects

Wall Penetration Key MV-RPenetration (Drawing Ref: 080404) MM-RPenetration (Drawing Ref: 080403) Black Rectatat Box Generalist Box Block JKL Habitat Boxes These numbers apply per block rather than per elevation

## Hawkins\ Brown

Project
Agar Grove Phase 1c Block JKL

East & North Elevations

Scale@A0 June 2021 As indicated Drawn By Checked By Job Number Status Purpose of Issue Drawing No. AGV-HBA-JKL-XX-DR-A-080200 P3