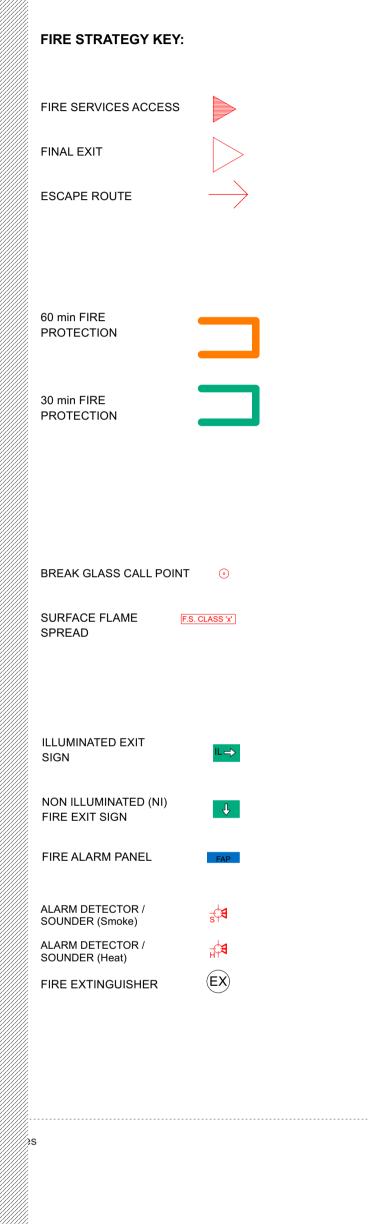

All structure designed to be fire protected for 60 minutes.

Fire alarm system to be designed by services engineer, to comply with BS5839 Part 1 and to meet the requirements of an L2 system, and linked to church alarm system.