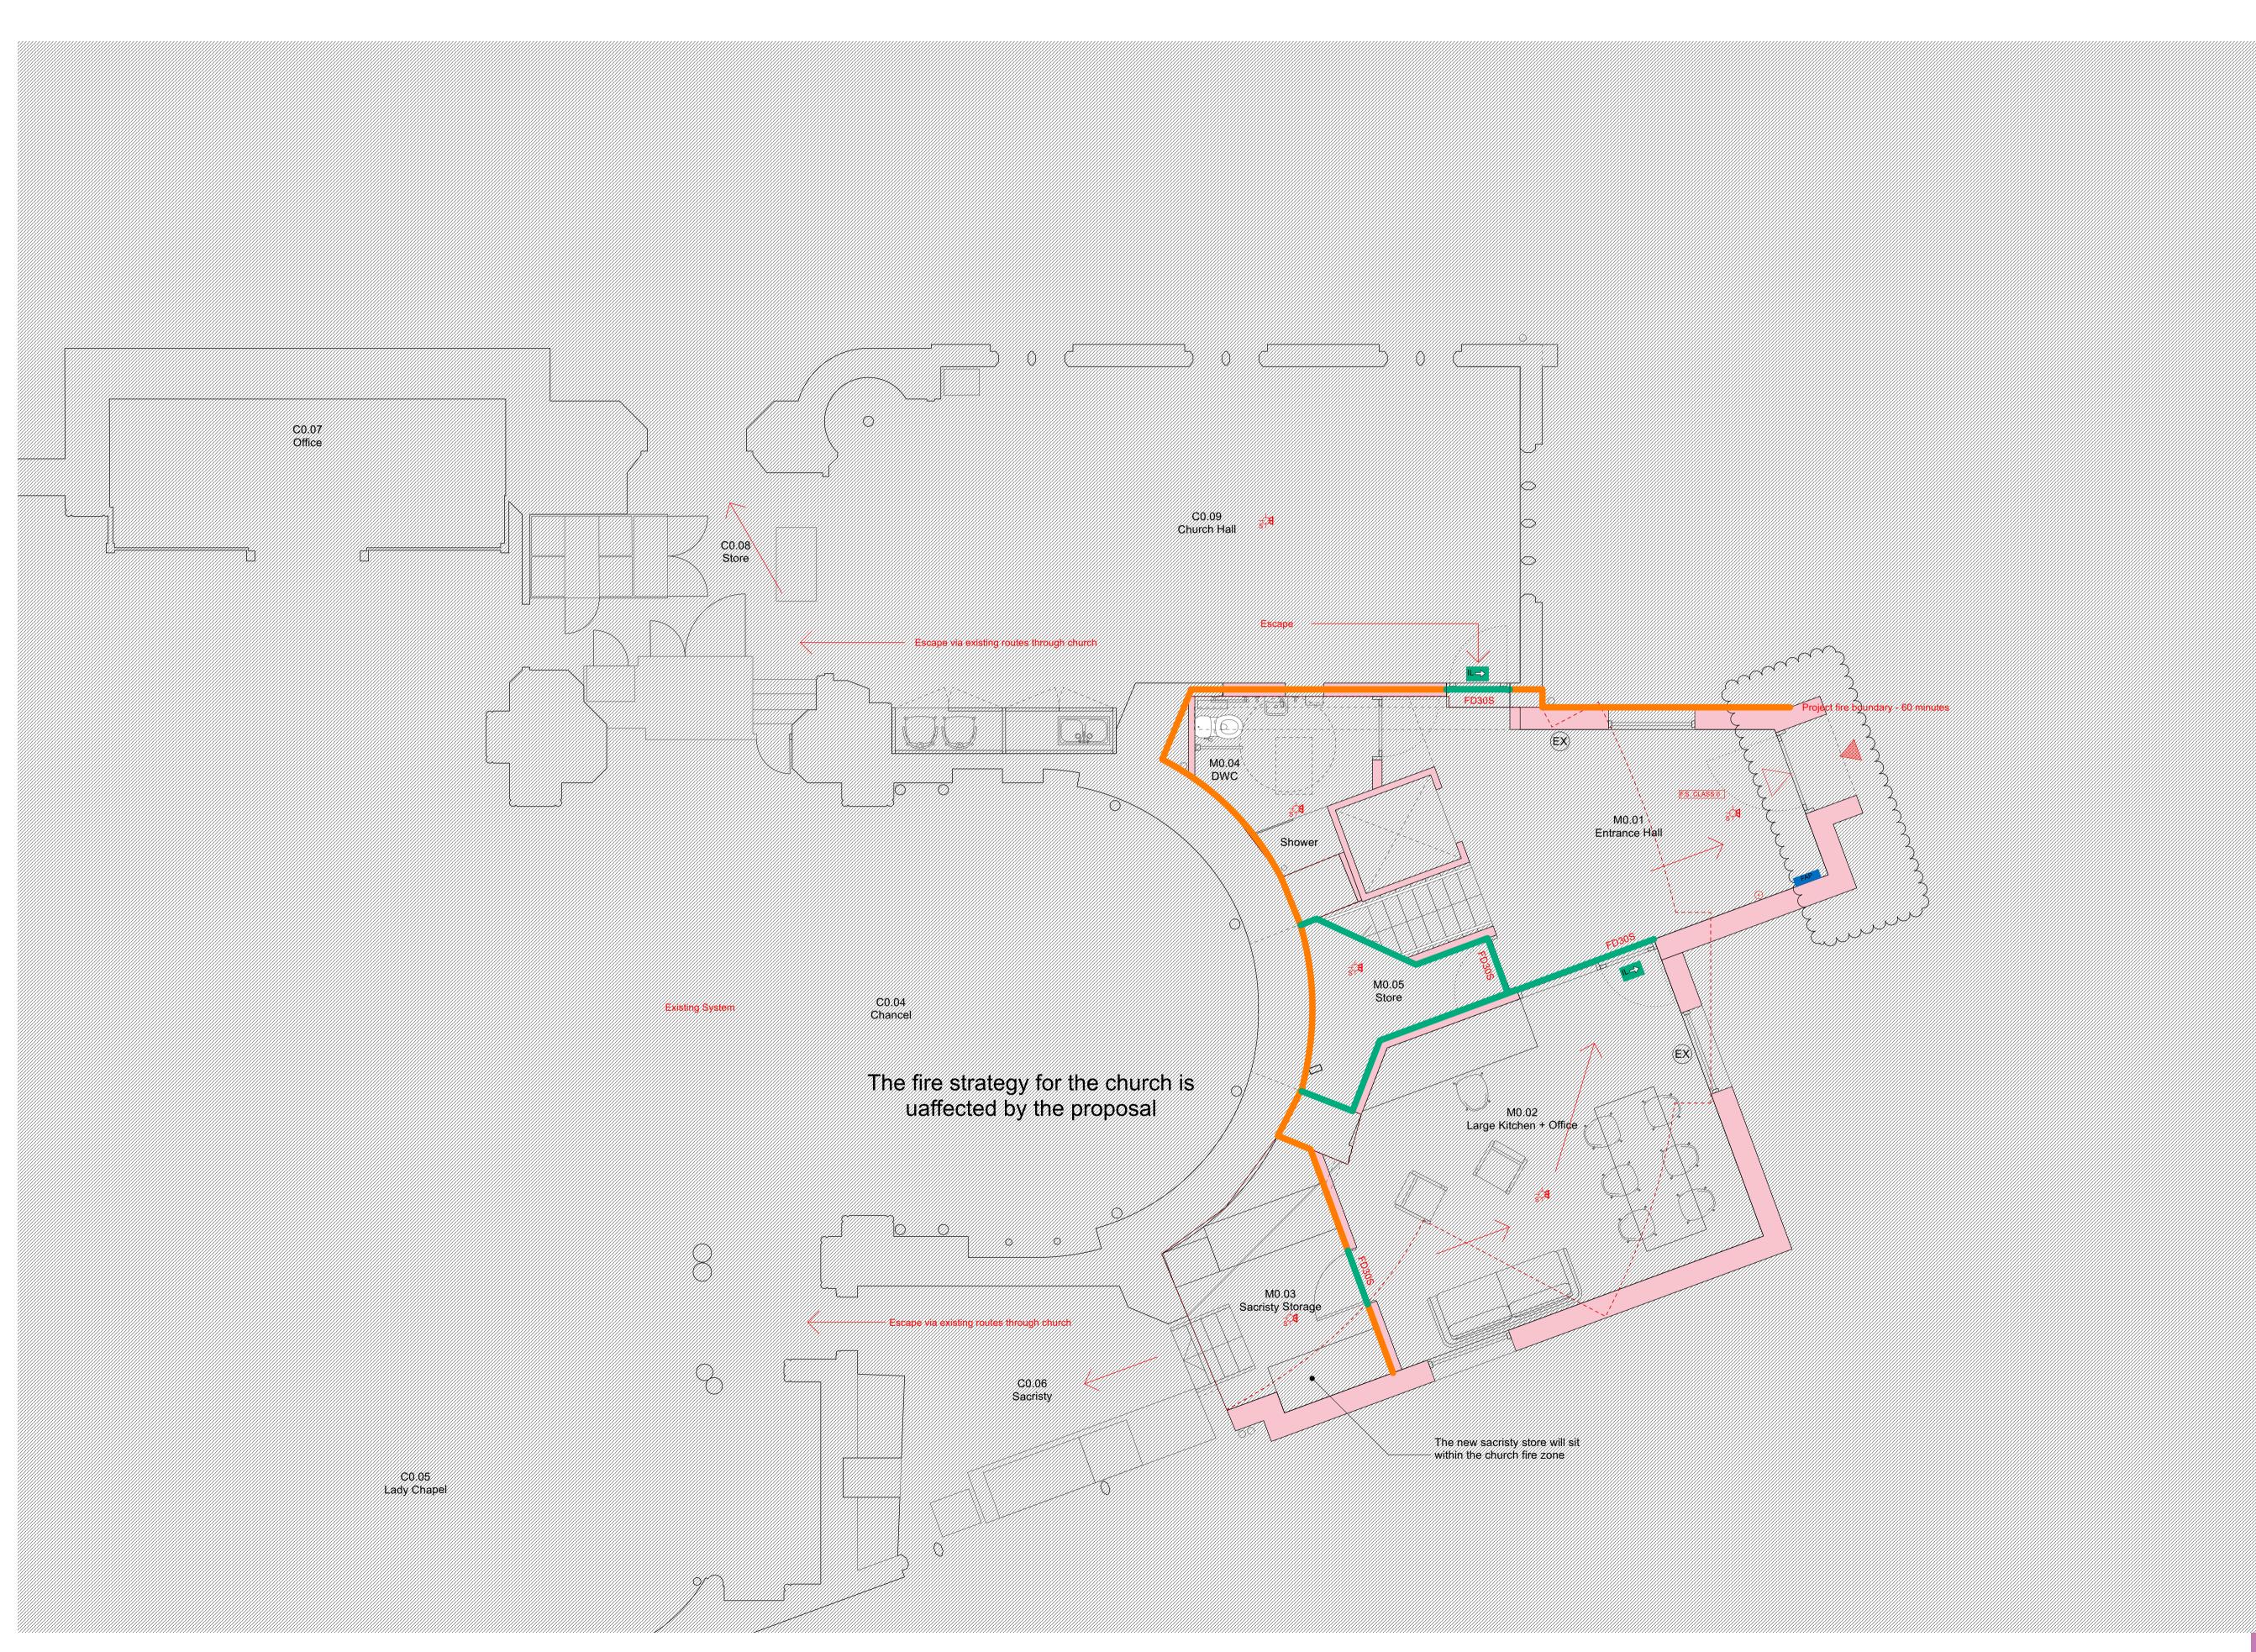

All structure designed to be fire protected for 60 minutes.

Fire alarm system to be designed by services engineer, to comply with BS5839 Part 1 and to meet the requirements of an L2 system, and linked to church alarm system.

This fire strategy plan has been designed to RIBA Stage 3, and should not be used for construction. The fire strategy will be developed in further detail during RIBA stage 4

## OW JONES ARCHITECTS Station Parade, Balham High Road, London, SW12 9AZ

020 8675 2544
ail@dowjonesarchitects.com
ww.dowjonesarchitects.com

Mary's Primrose Hill

Ground Floor Fire Plan Proposed 1:50 @ A1 01.06.2022 STATUS: Planning