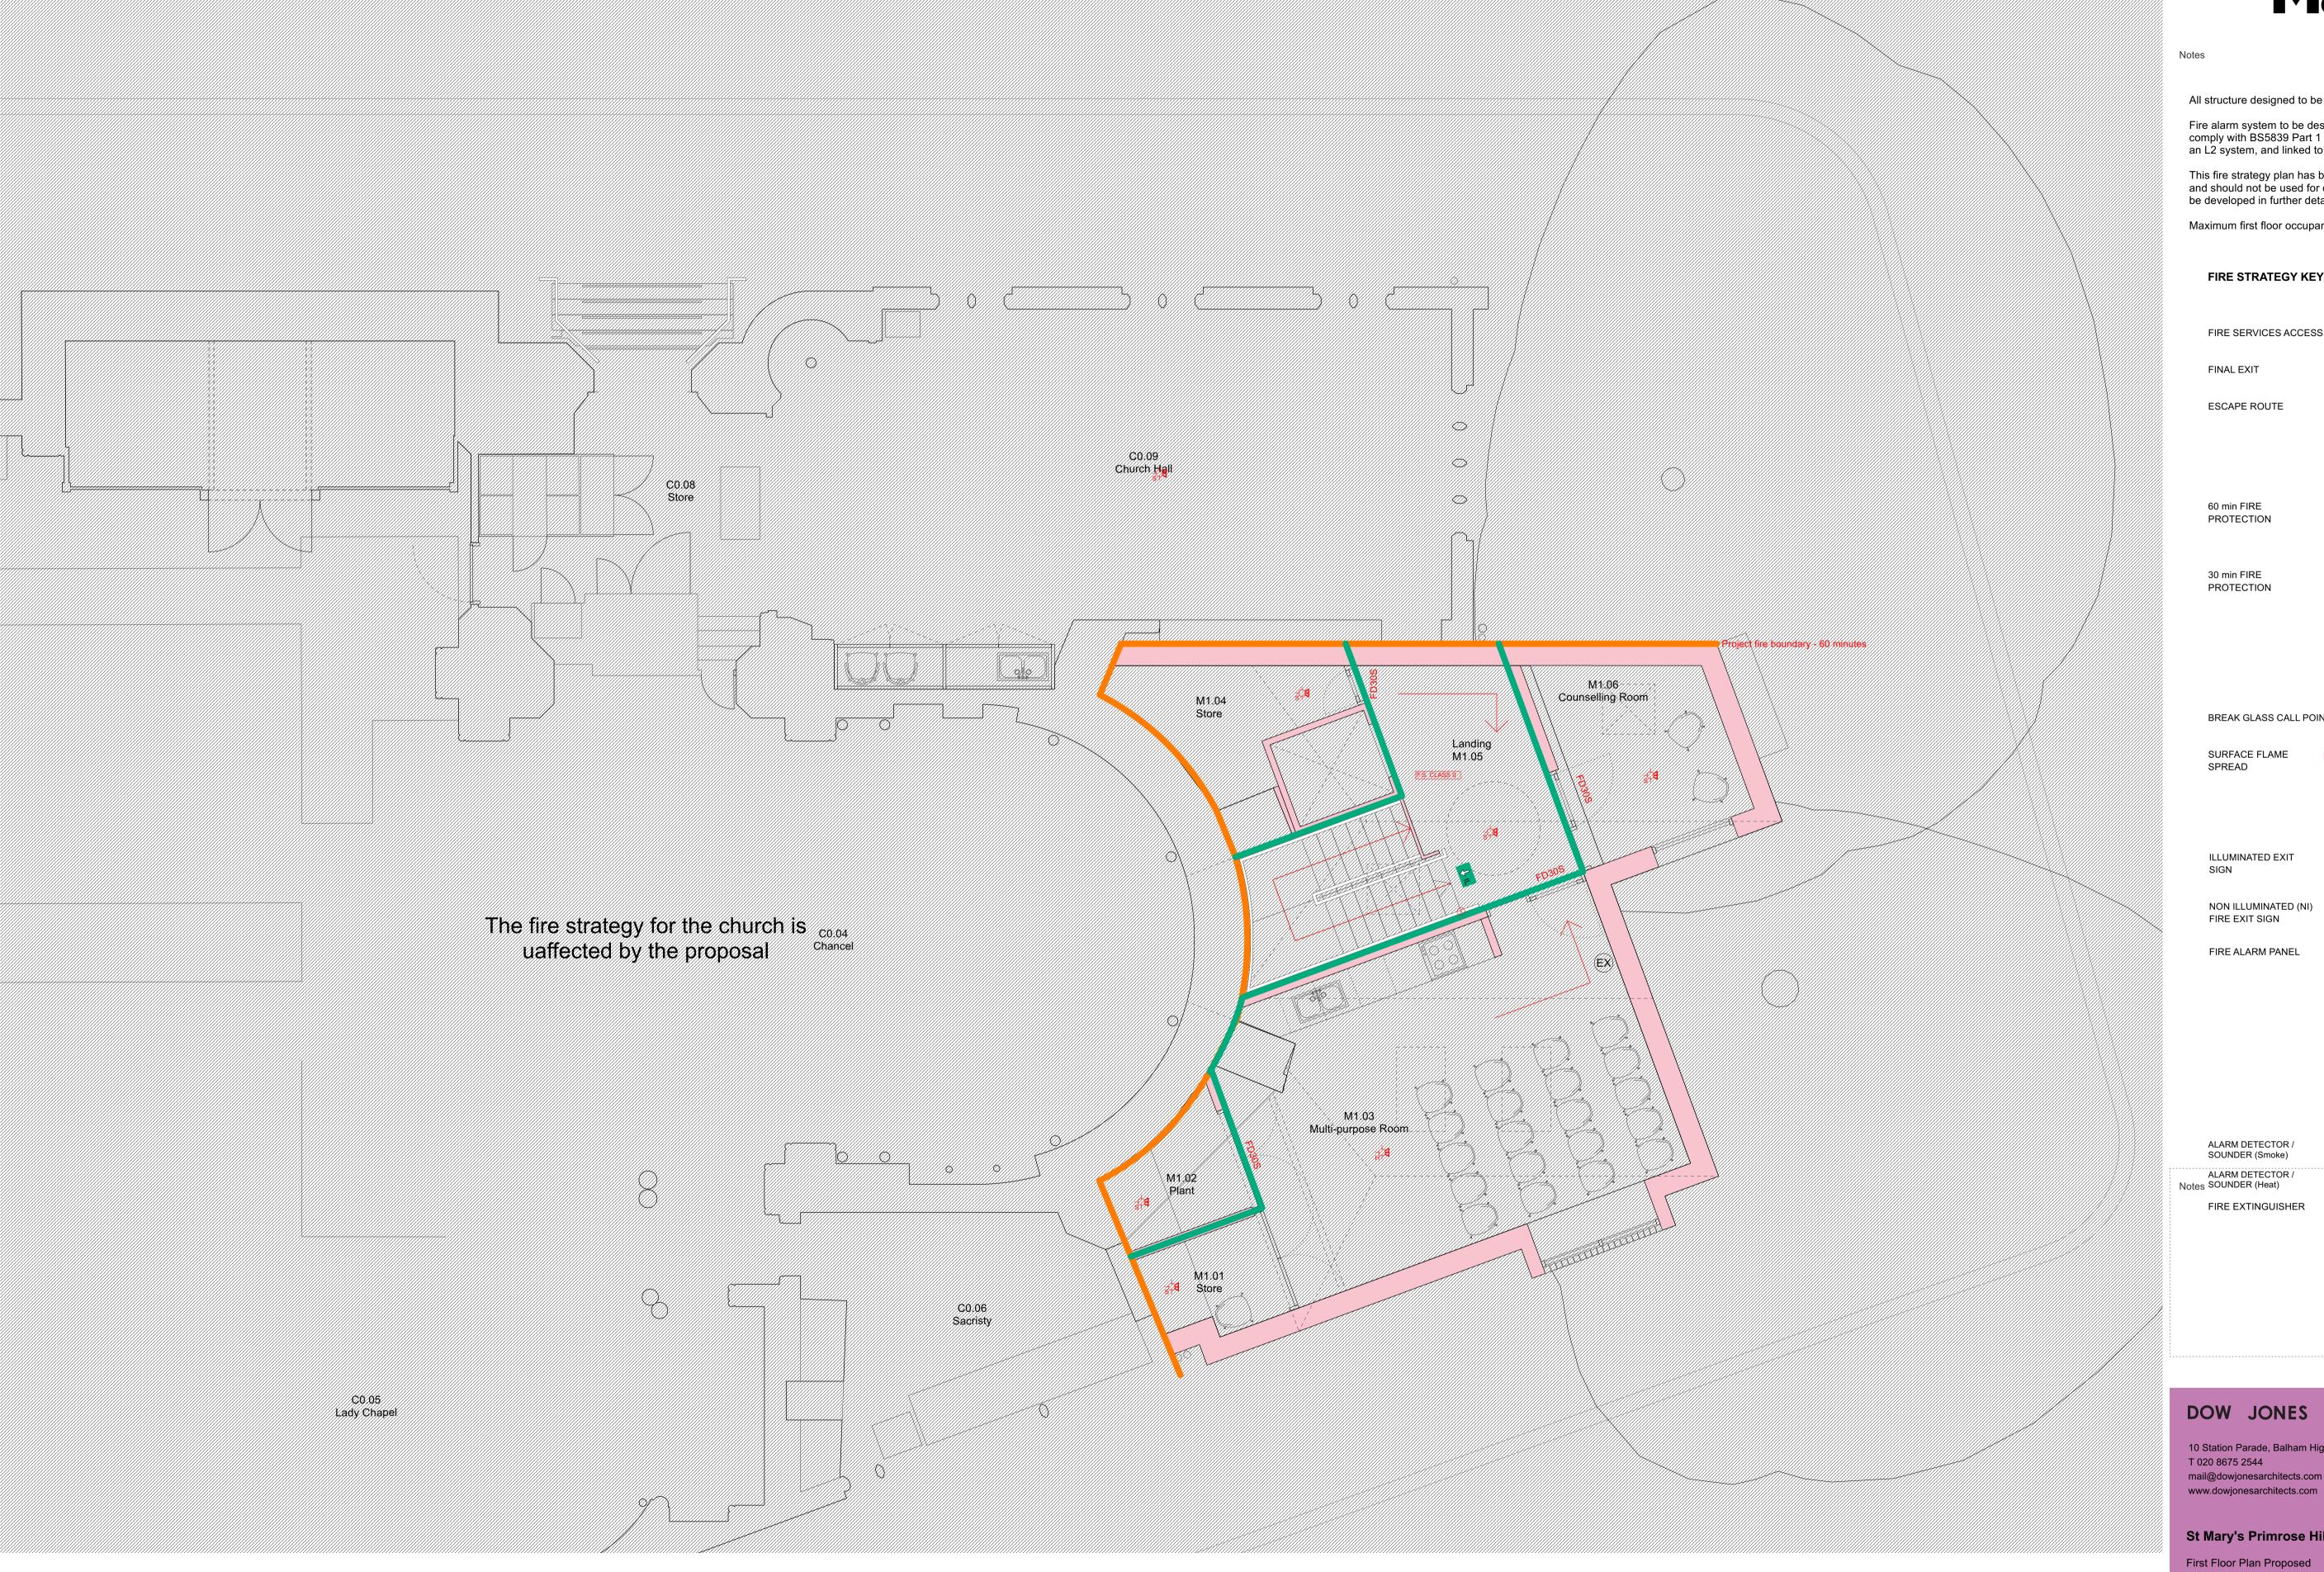

All structure designed to be fire protected for 60 minutes.

Fire alarm system to be designed by services engineer, to comply with BS5839 Part 1 and to meet the requirements of an L2 system, and linked to church alarm system.

This fire strategy plan has been designed to RIBA Stage 3, and should not be used for construction. The fire strategy will be developed in further detail during RIBA stage 4.

Maximum first floor occupancy: 60

FIRE SERVICES ACCESS

**ESCAPE ROUTE** 

FINAL EXIT

60 min FIRE PROTECTION

30 min FIRE **PROTECTION** 

BREAK GLASS CALL POINT 

•

SURFACE FLAME SPREAD

ILLUMINATED EXIT

NON ILLUMINATED (NI) FIRE EXIT SIGN

FIRE ALARM PANEL

ALARM DETECTOR / SOUNDER (Smoke)

ALARM DETECTOR / Notes SOUNDER (Heat)

FIRE EXTINGUISHER

## St Mary's Primrose Hill

First Floor Plan Proposed 1:50 @ A1 01.06.2022

STATUS: Planning

430-68-110 P1