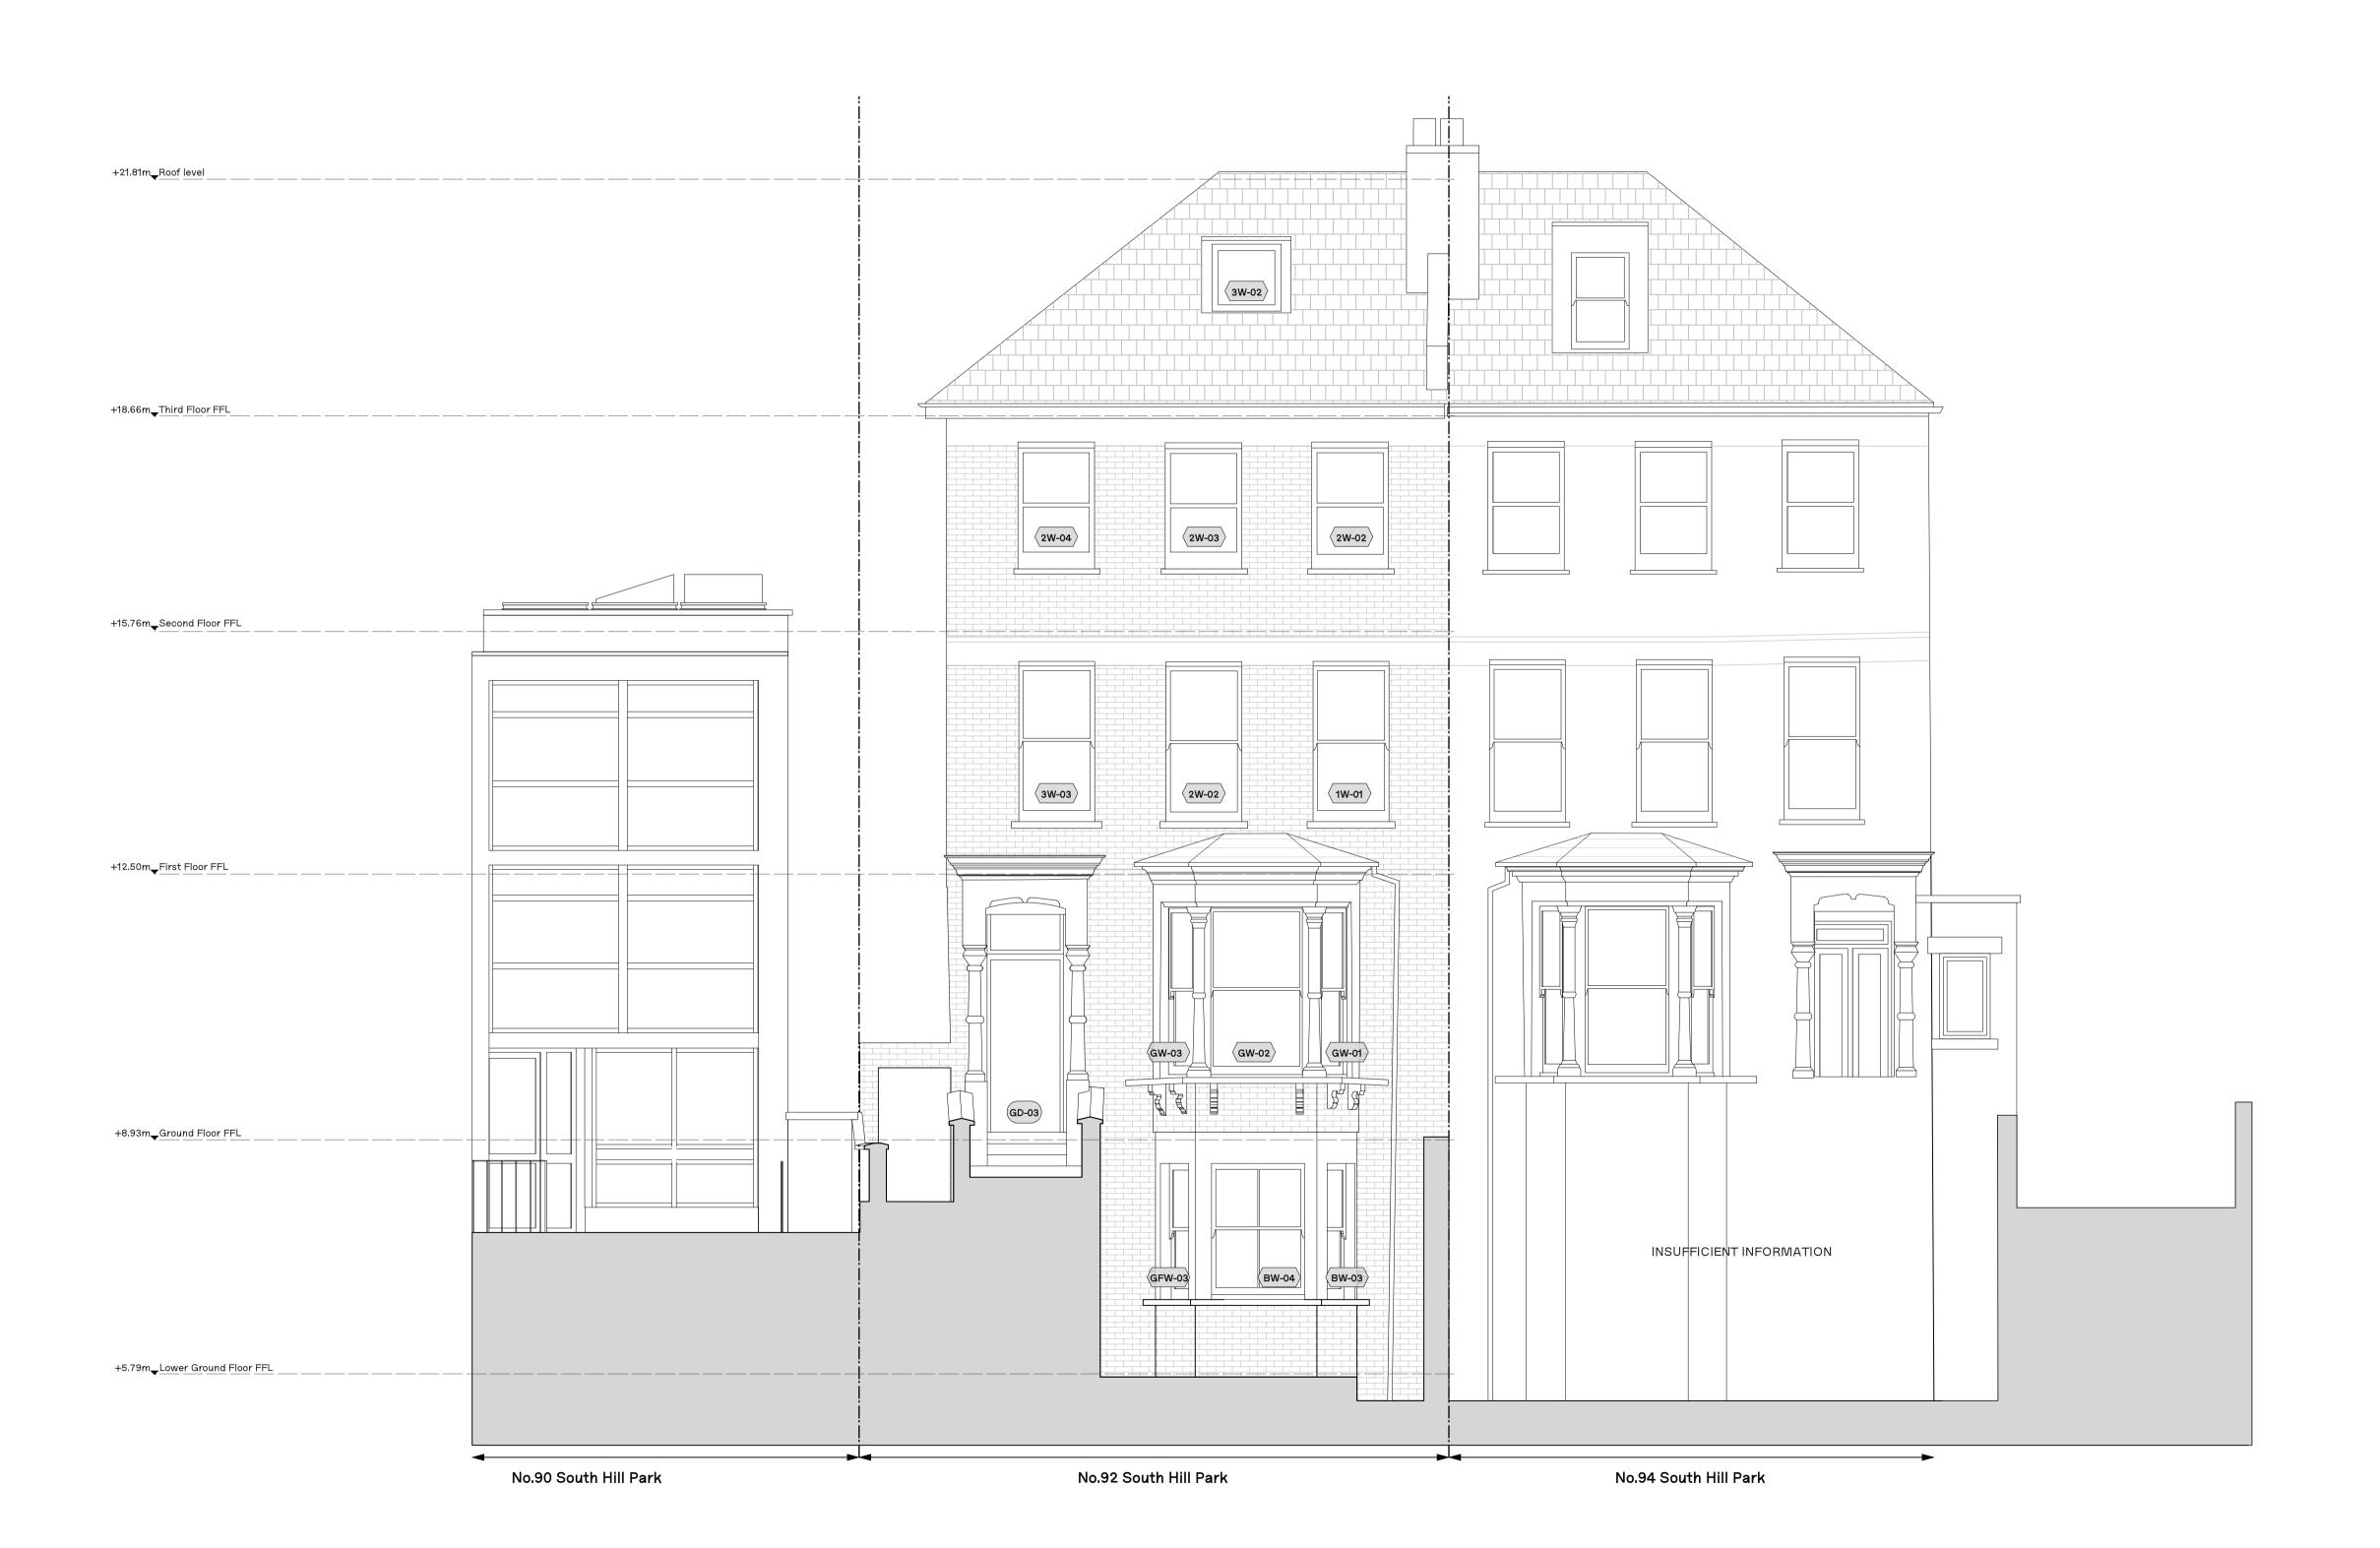

## Manalo & White

UNIT 402, METROPOLITAN WHARF BUILDING, 70 WAPPING WALL, LONDON E1W 3SS T 020 7265 4945 E contact@manaloandwhite.co.uk

PROJECT South Hill Park Existing Elevation 2 1:50 @ A1 / 1:100 @ A3 Planning

REVISION

Р3

PROJECT No. 1181

Key Plan

### Key Symbols

 $\langle xw-xx \rangle$  Window XD-XX Door X.X Room number

P 3 21/09/22 Planning P 2 03/03/22 Existing amendments

P 1 08/02/22 Existing REV. DATE COMMENT

NOTES

Do not scale from this drawing. All dimensions to be confirmed on site. Architect to be informed of any discrepancies before any action is taken. This drawing is copyright © Manalo & White Ltd and should not be copied or reproduced without Manalo & White Ltd consent. Manalo & White