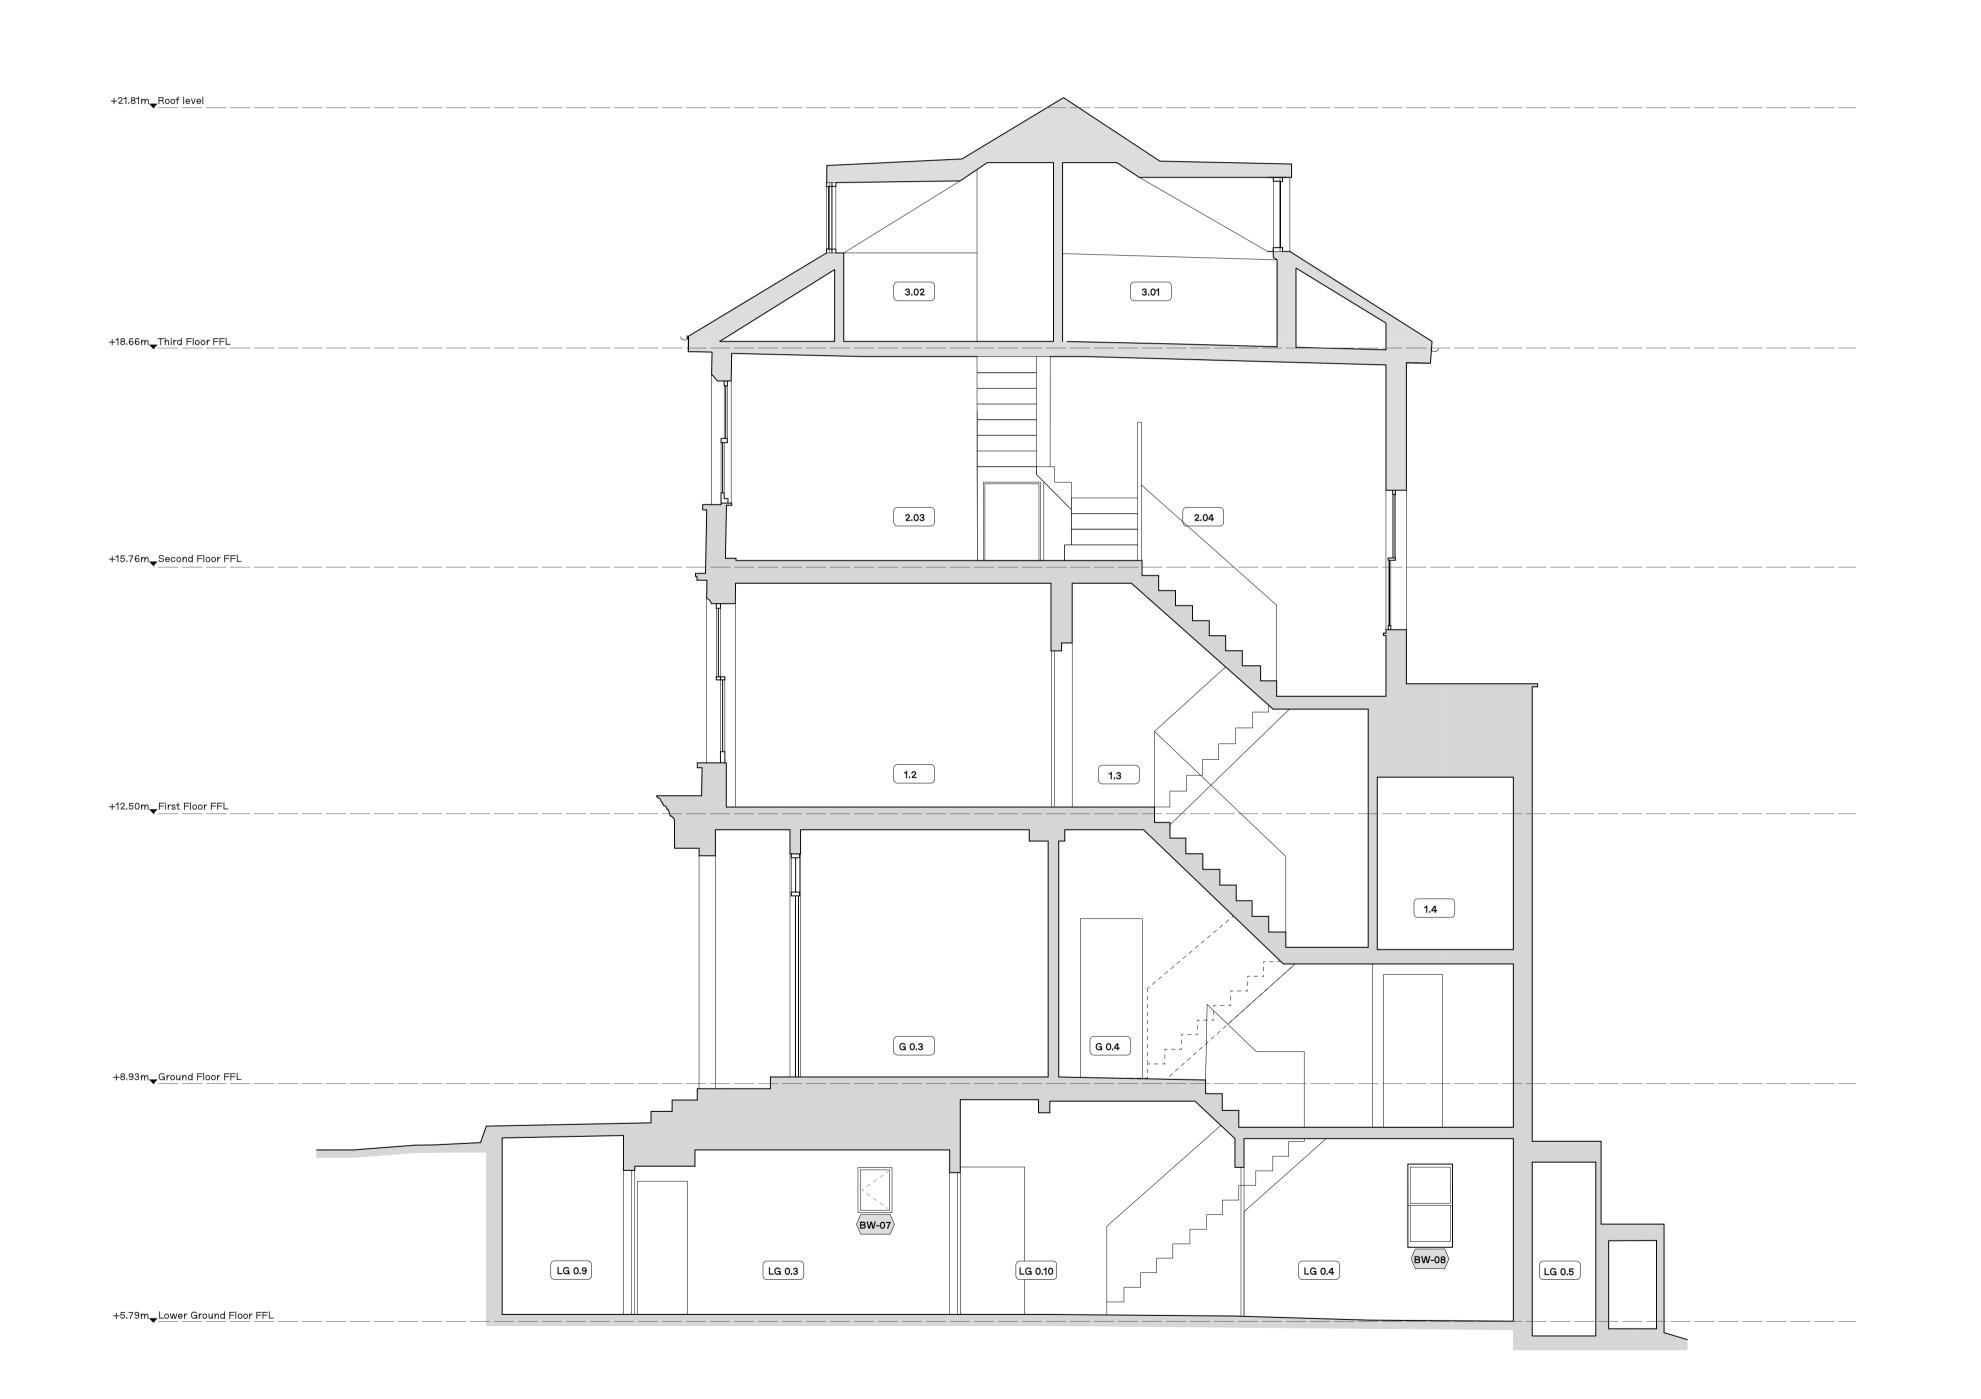

Manalo & White

UNIT 402, METROPOLITAN WHARF BUILDING, 70 WAPPING WALL, LONDON E1W 3SS T 020 7265 4945 E contact@manaloandwhite.co.uk

PROJECT South Hill Park DRAWING Existing Section B SCALE 1:50 @ A1 / 1:100 @ A3 STATUS Planning

PROJECT No. 1181

REVISION

Р3

 $\langle \overline{xw-xx} \rangle$  Window

XD-XX Door x.x Room number

P 3 21/09/22 Planning P 2 03/03/22 Existing amendments

P 1 08/02/22 Existing REV. DATE COMMENT

NOTES