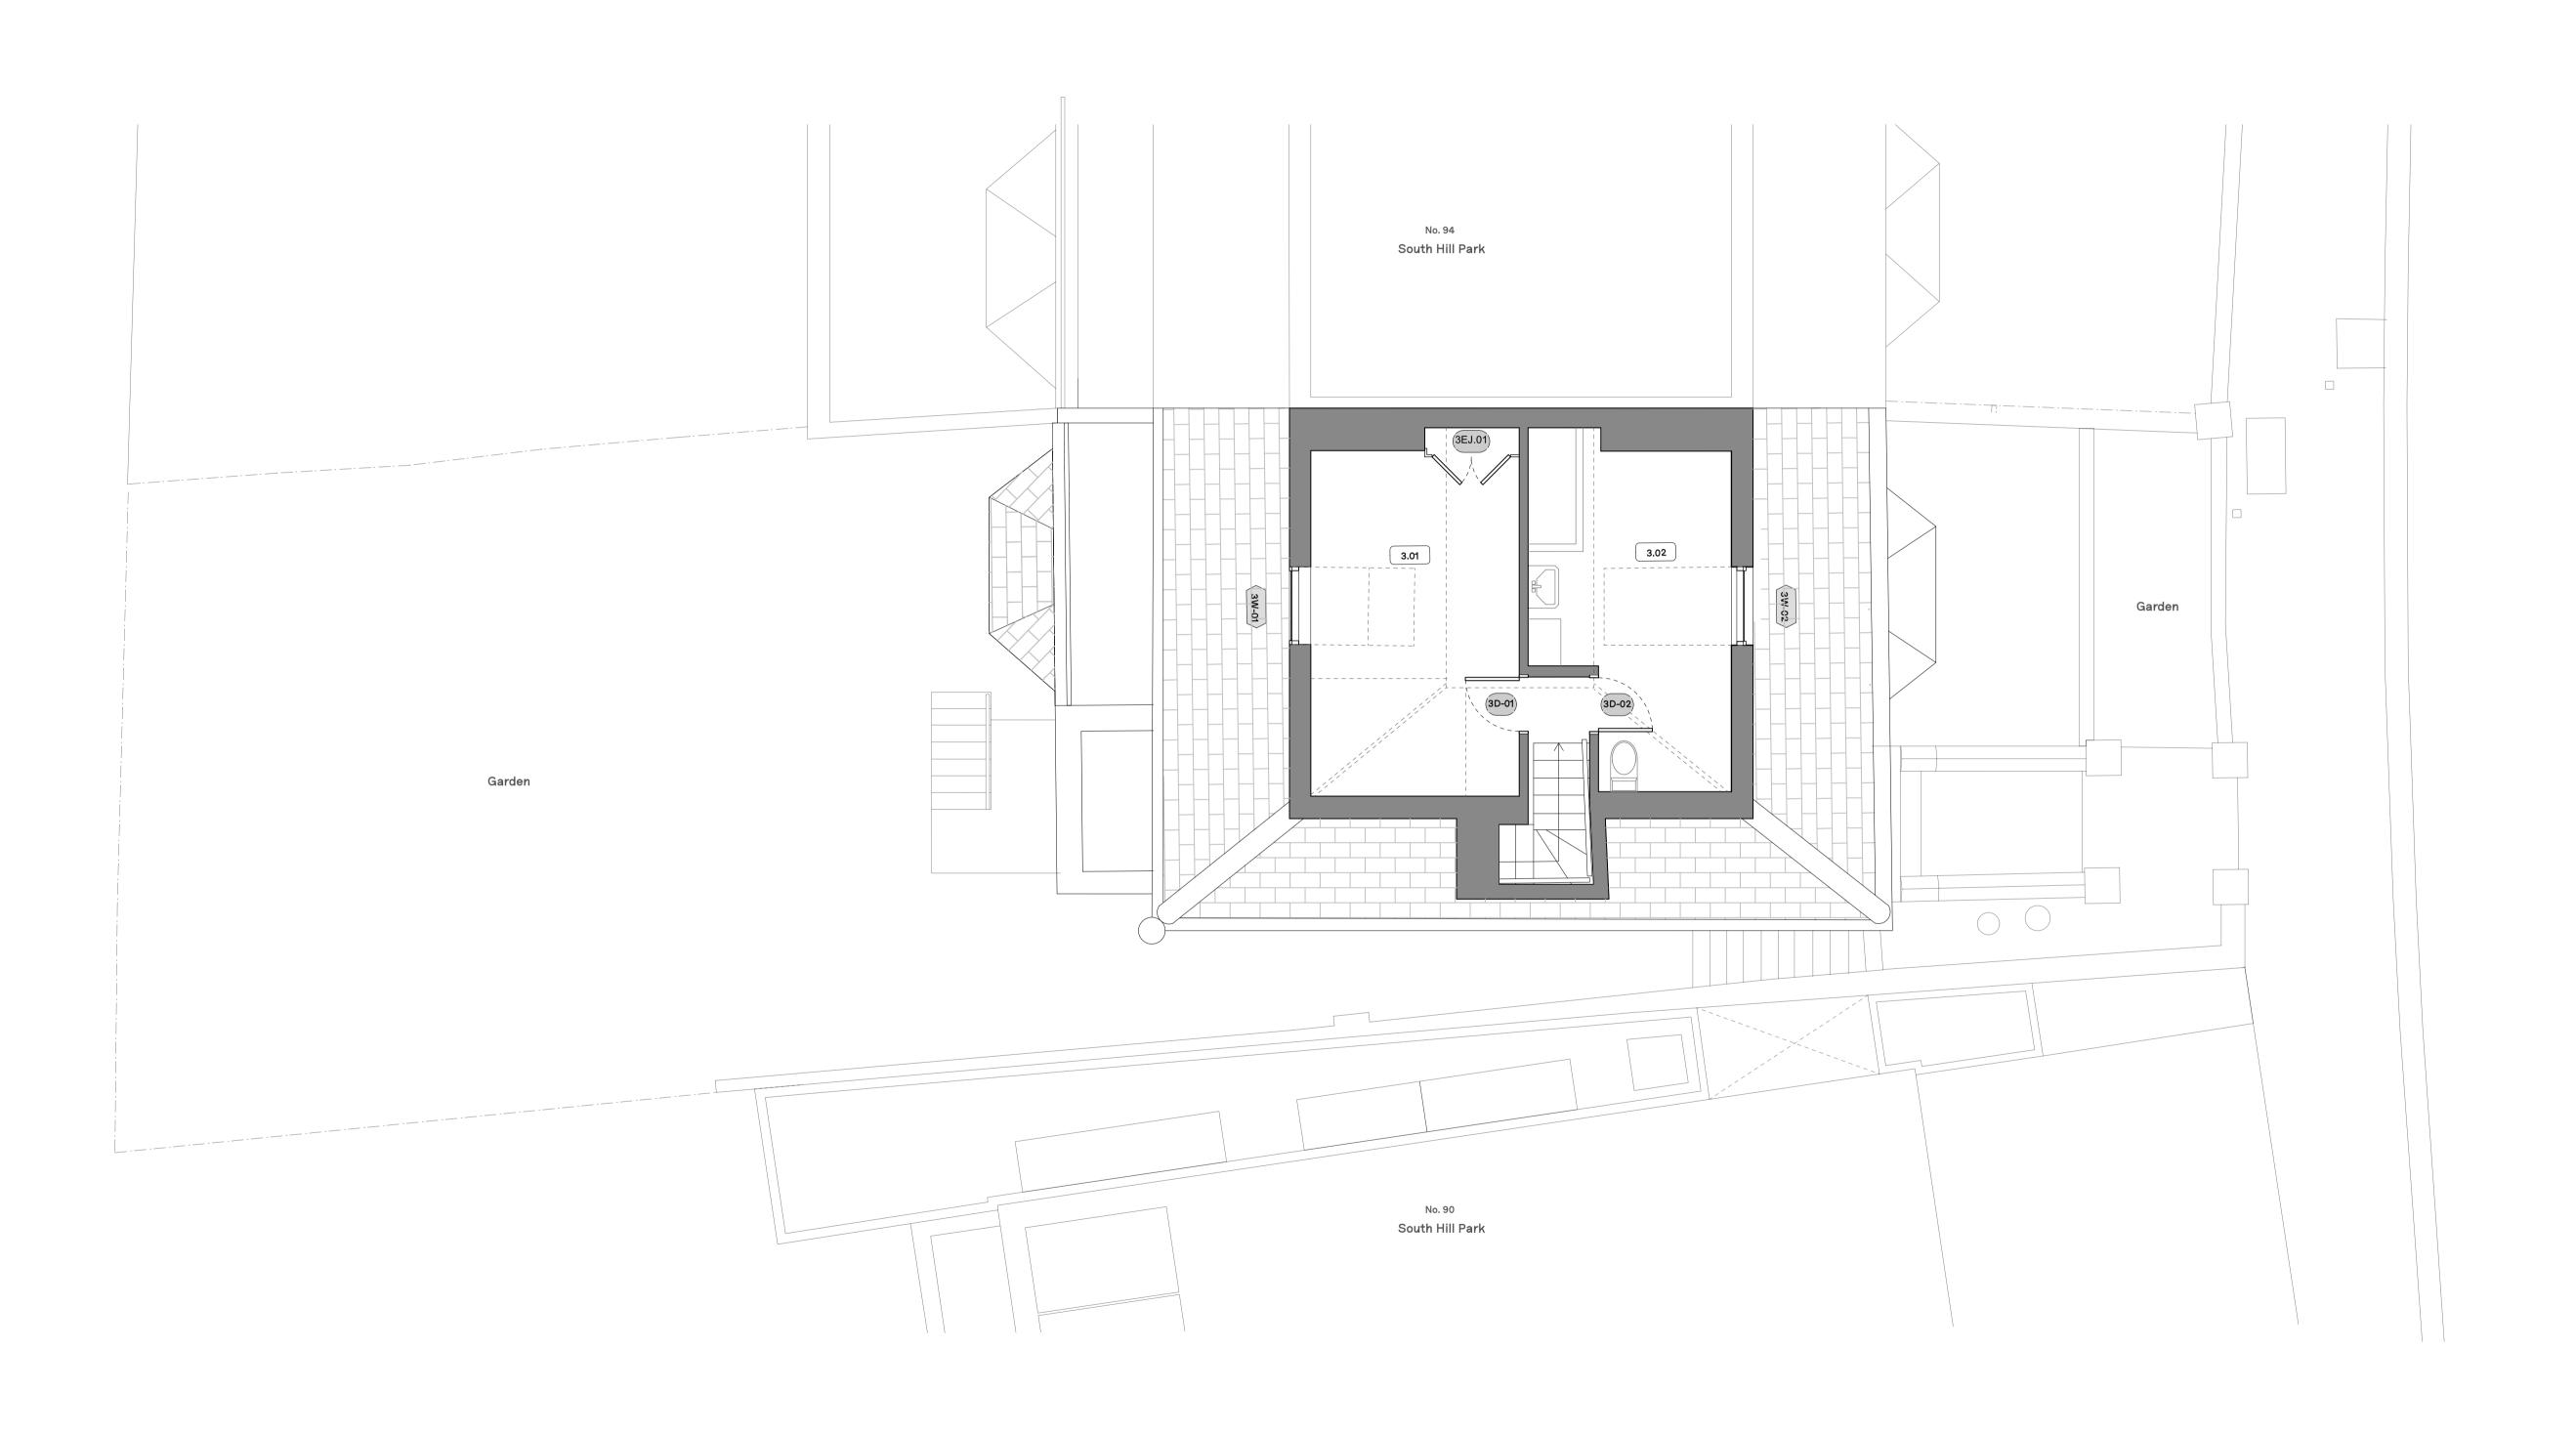

# Manalo & White

UNIT 402, METROPOLITAN WHARF BUILDING, 70 WAPPING WALL, LONDON E1W 3SS T 020 7265 4945 E contact@manaloandwhite.co.uk

PROJECT South Hill Park DRAWING Third floor 1:50 @ A1 / 1:100 @ A3 STATUS Planning PROJECT No.

1181

Р3

P 3 21/09/22 Planning
P 2 03/03/22 Existing

P 1 08/02/22 Existing REV. DATE COMMENT

NOTES

Do not scale from this drawing. All dimensions to be confirmed on site. Architect to be informed of any discrepancies before any action is taken. This drawing is copyright © Manalo & White Ltd and should not be copied or reproduced without Manalo & White Ltd consent.