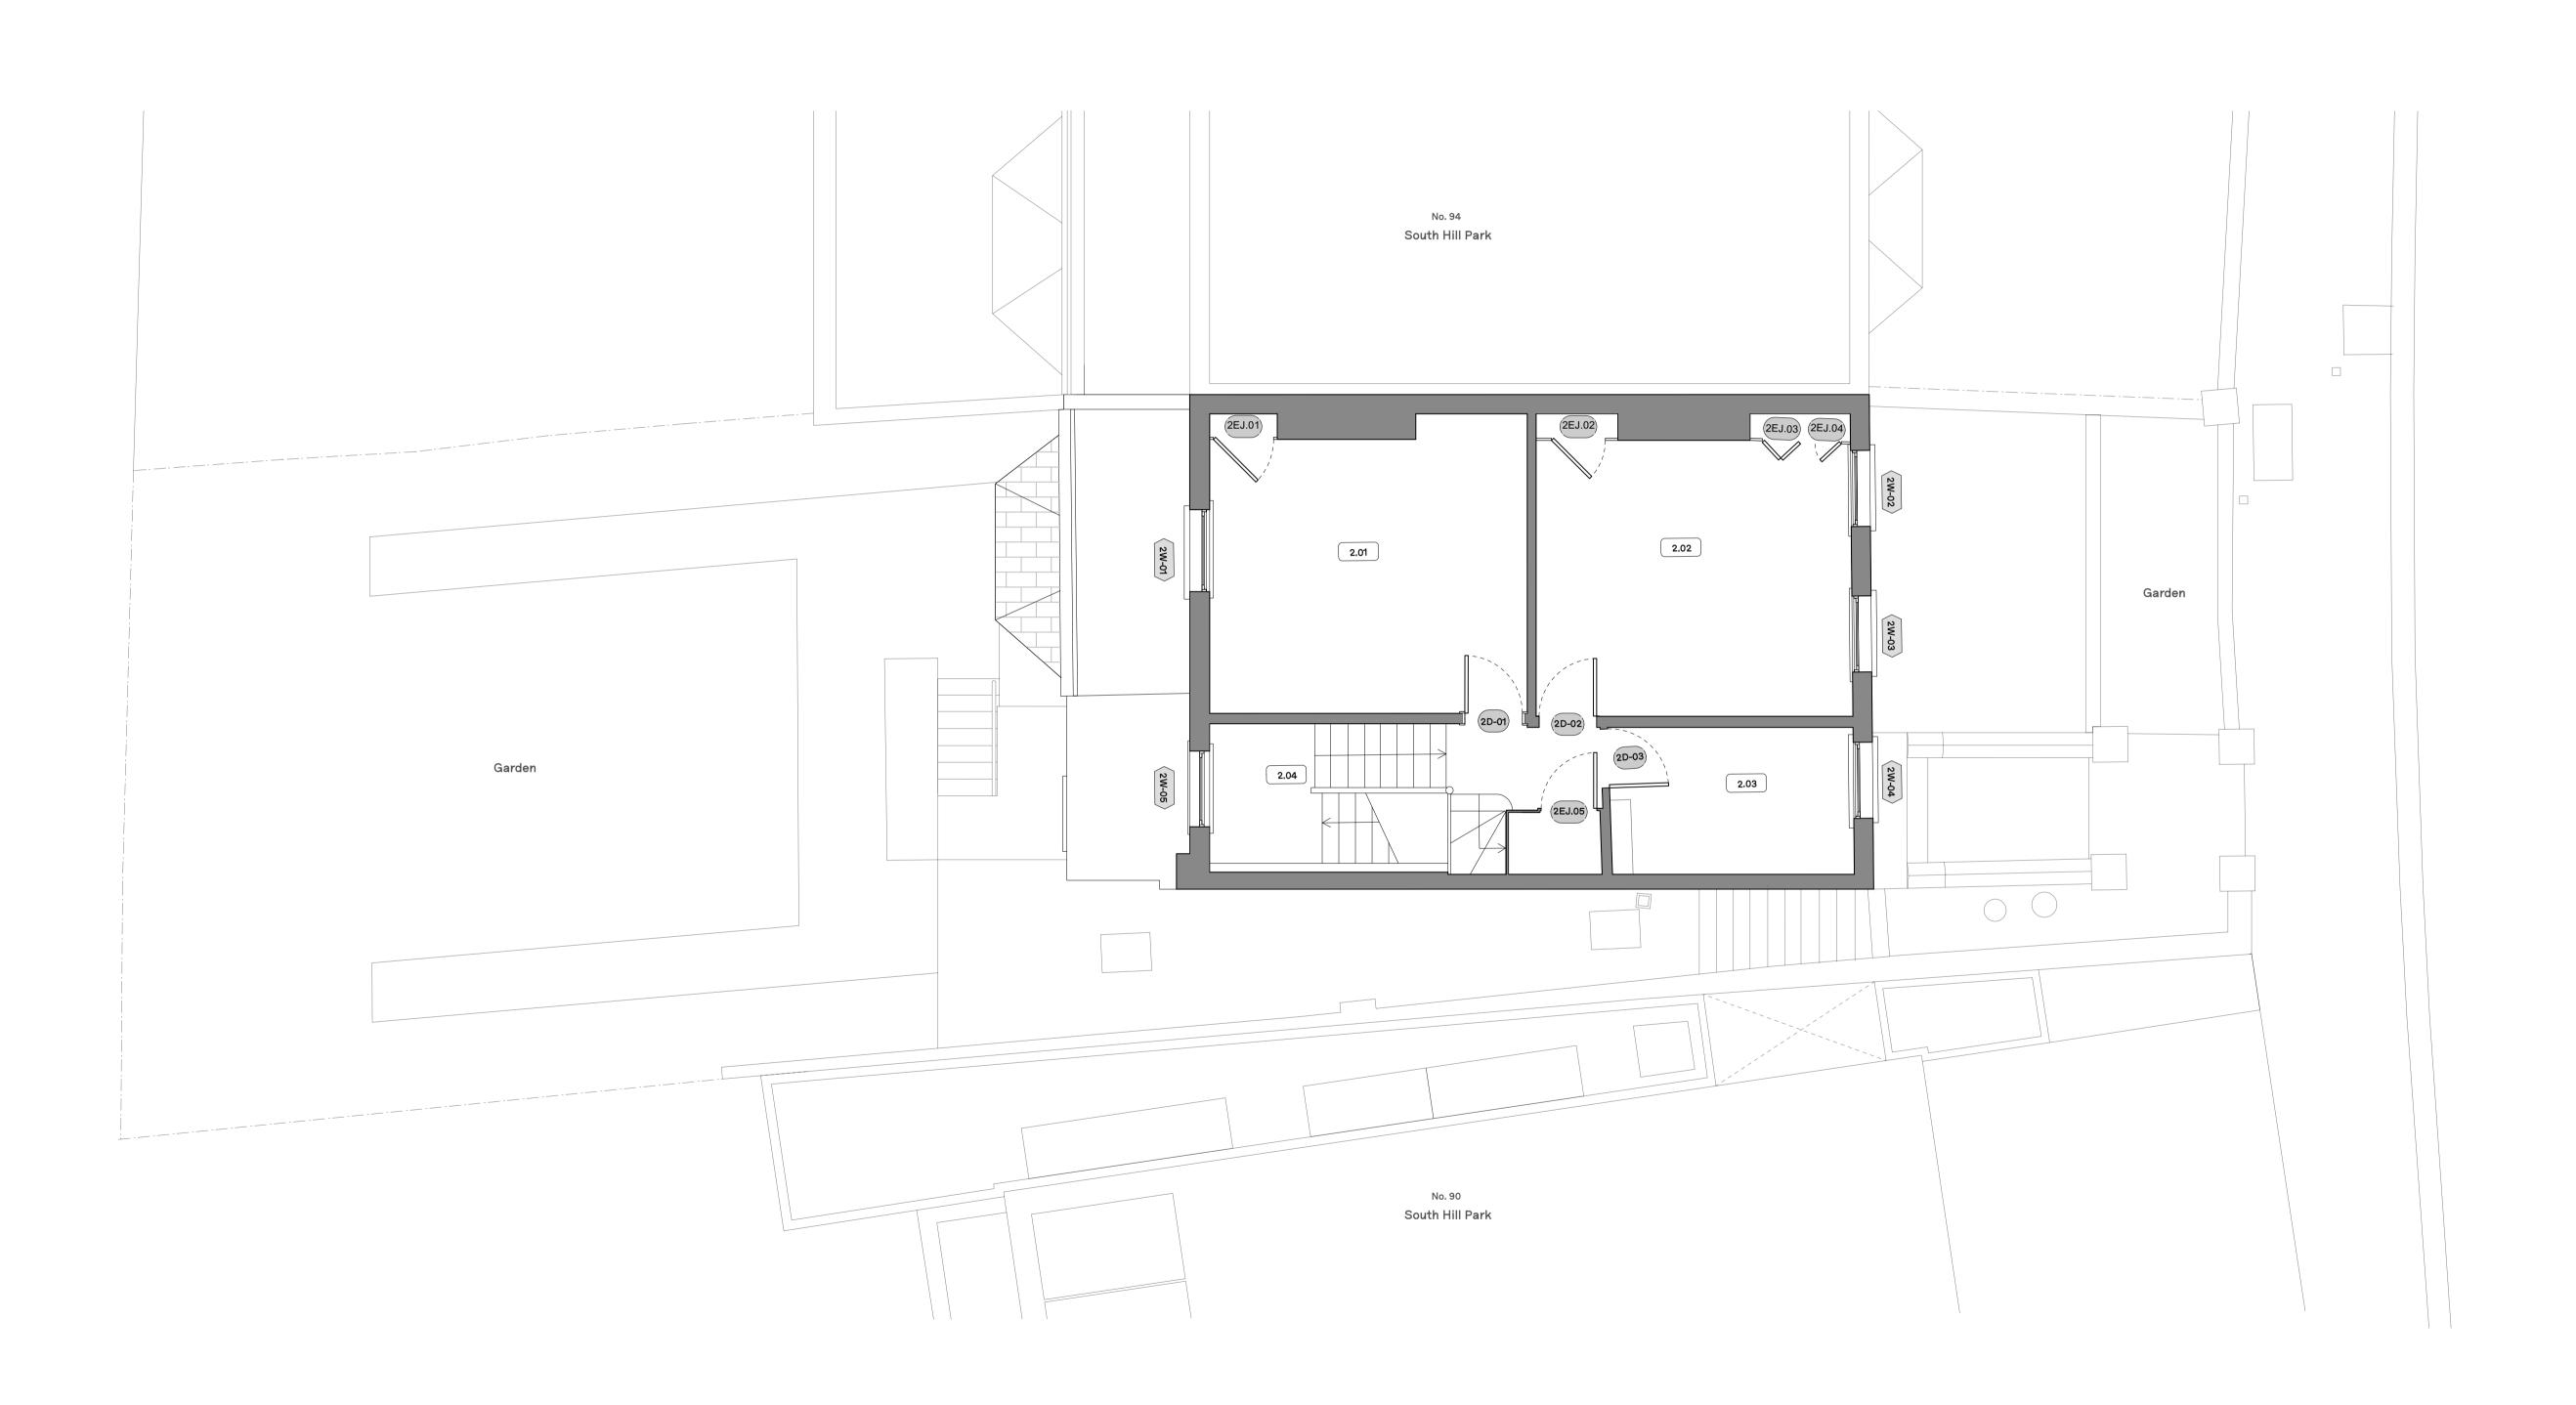

# Manalo & White

UNIT 402, METROPOLITAN WHARF BUILDING, 70 WAPPING WALL, LONDON E1W 3SS T 020 7265 4945 E contact@manaloandwhite.co.uk

PROJECT South Hill Park DRAWING Second floor 1:50 @ A1 / 1:100 @ A3 STATUS Planning

1181 DRAWING No. Р3

PROJECT No.

01 0204

- P 3 21/09/22 Planning P 2 03/03/22 Existing
- P 1 08/02/22 Existing REV. DATE COMMENT

1:50

NOTES

Do not scale from this drawing. All dimensions to be confirmed on site. Architect to be informed of any discrepancies before any action is taken. This drawing is copyright © Manalo & White Ltd and should not be copied or reproduced without Manalo & White Ltd consent.