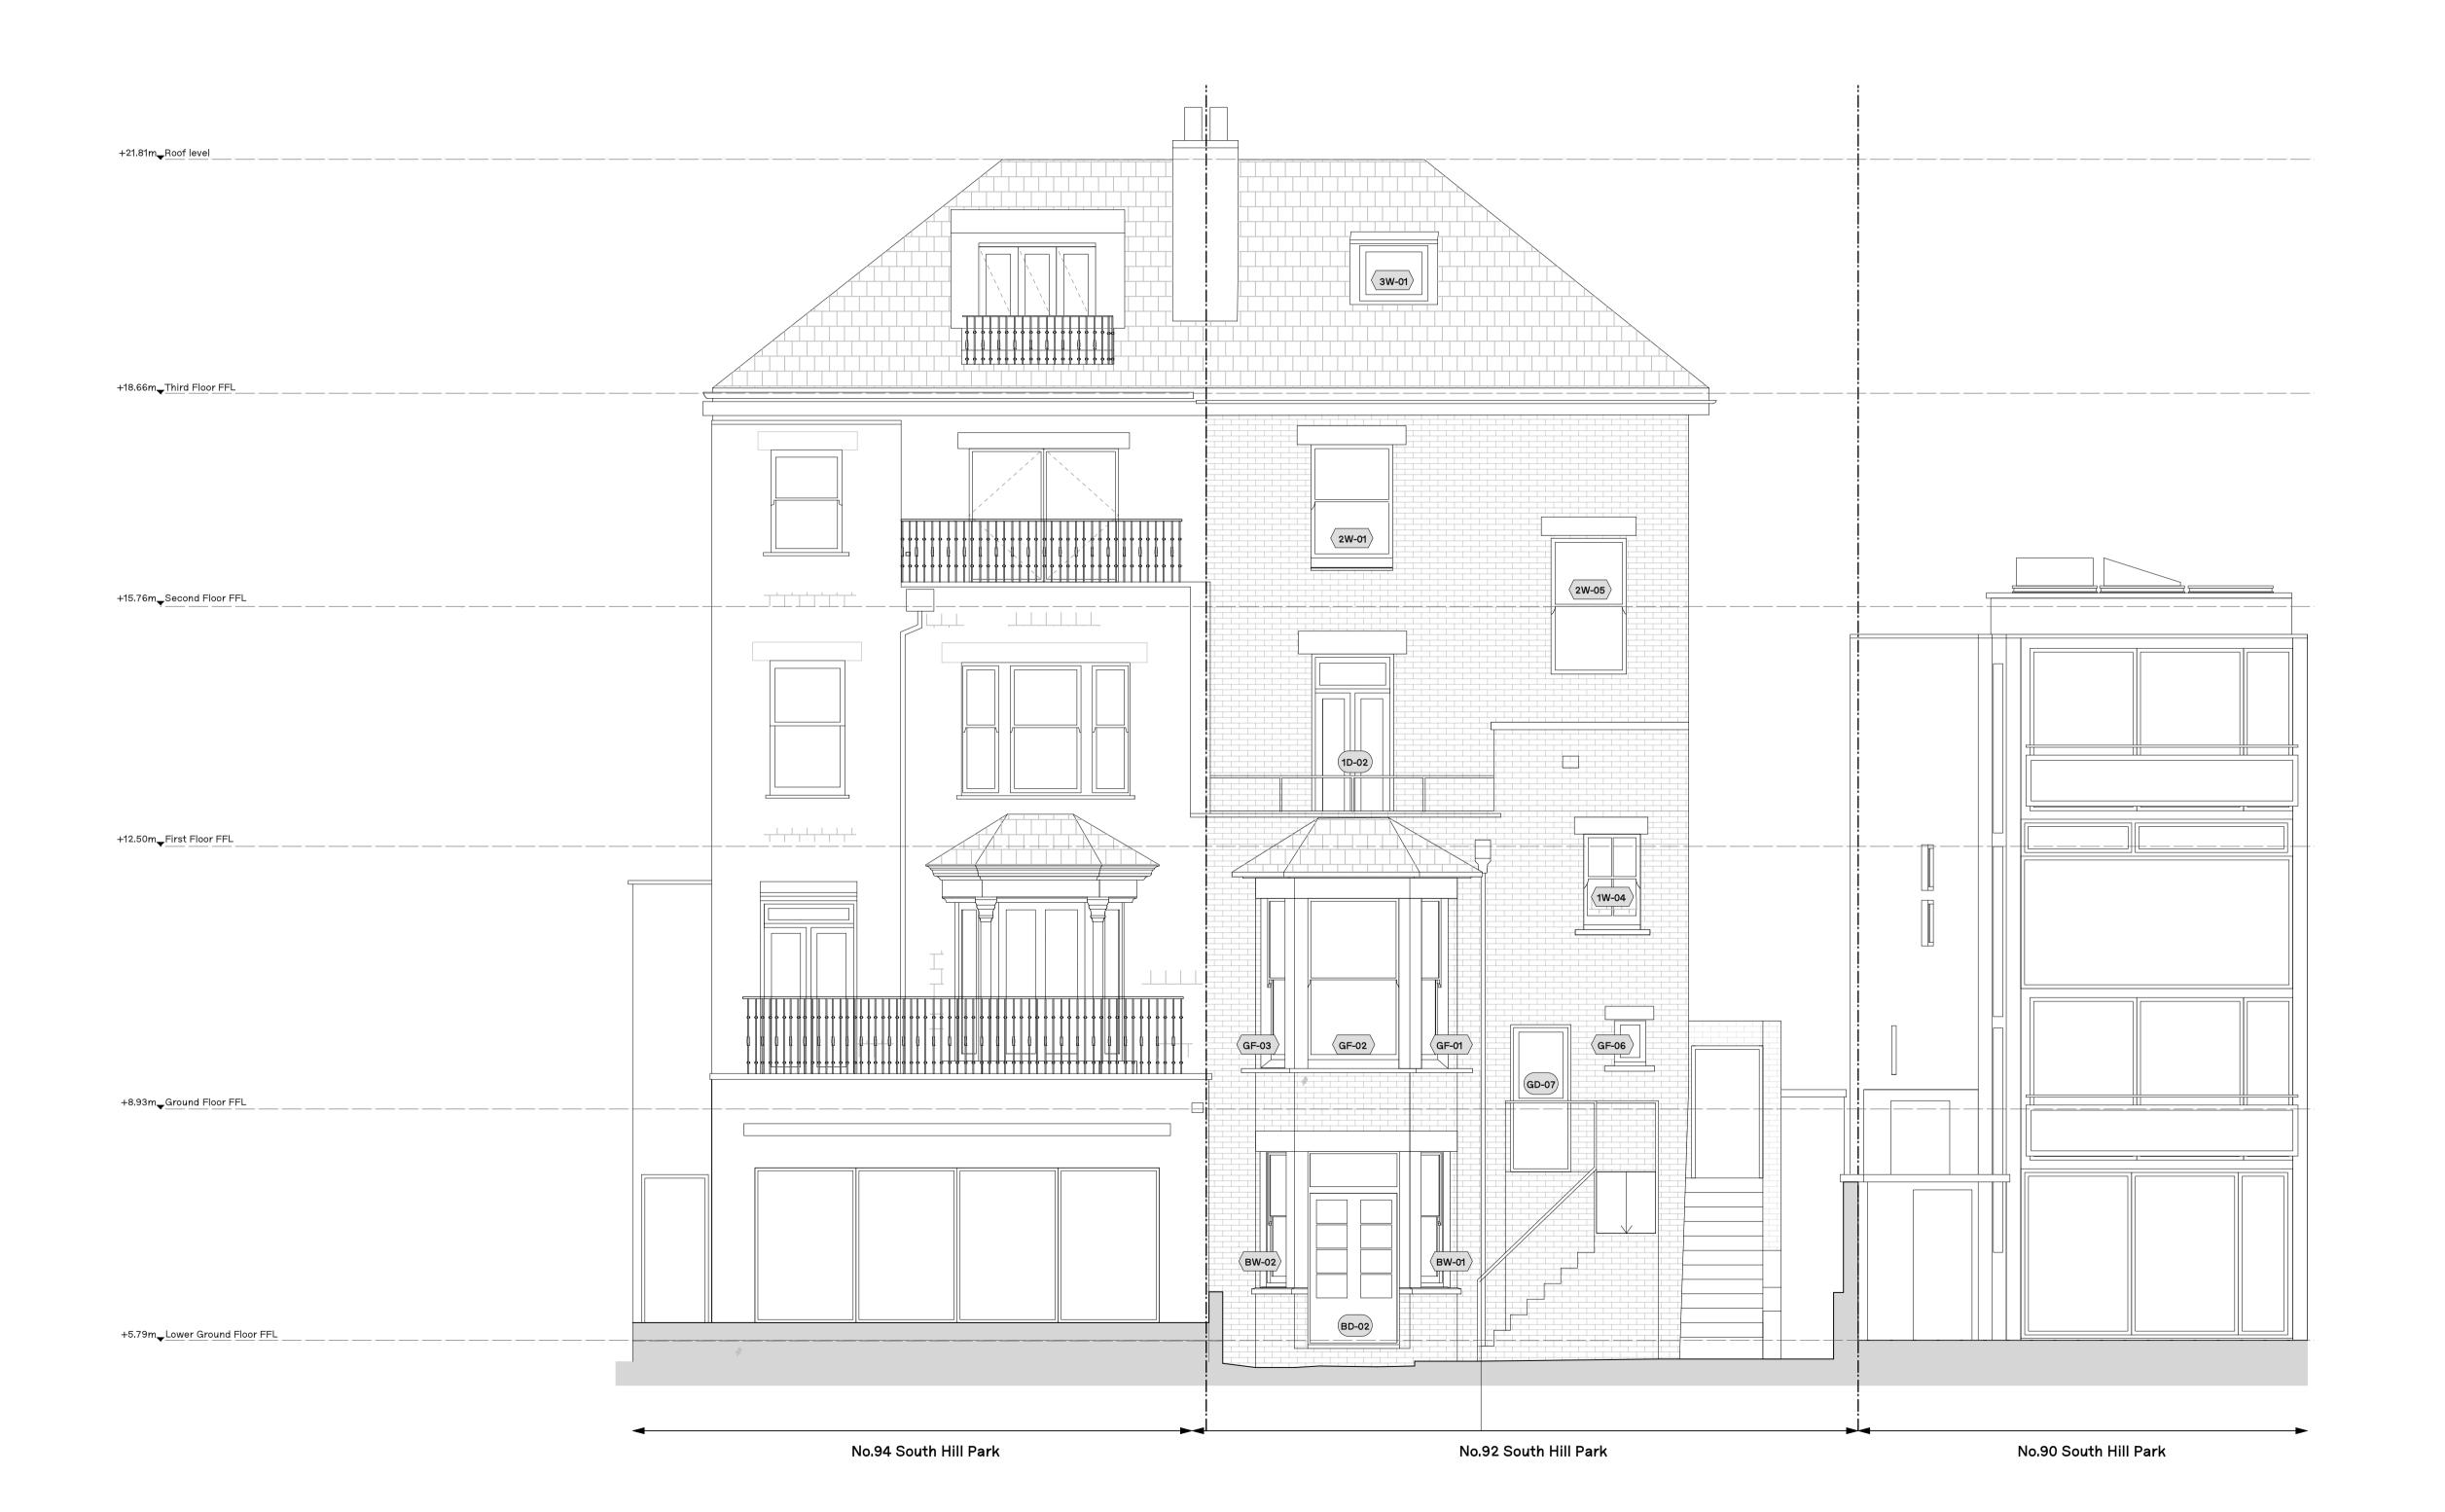

## Manalo & White

UNIT 402, METROPOLITAN WHARF BUILDING, 70 WAPPING WALL, LONDON EIW 3SS T 020 7265 4945 E contact@manaloandwhite.co.uk

PROJECT
South Hill Park
DRAWING
Existing Elevation 1
SCALE
1:50 @ A1 / 1:100 @ A3
STATUS
Planning

PROJECT No.

1181

No.

REVISION

Р3

Key Plan

### Key Symbols

⟨xw-xx⟩ Window

(XD-XX) Door X.X Room number

P 3 21/09/22 Planning P 2 03/03/22 Existing amendments

P 1 08/02/22 Existing REV. DATE COMMENT

NOTES

Do not scale from this drawing. All dimensions to be confirmed on site. Architect to be informed of any discrepancies before any action is taken. This drawing is copyright © Manalo & White Ltd and should not be copied or reproduced without Manalo & White Ltd consent.