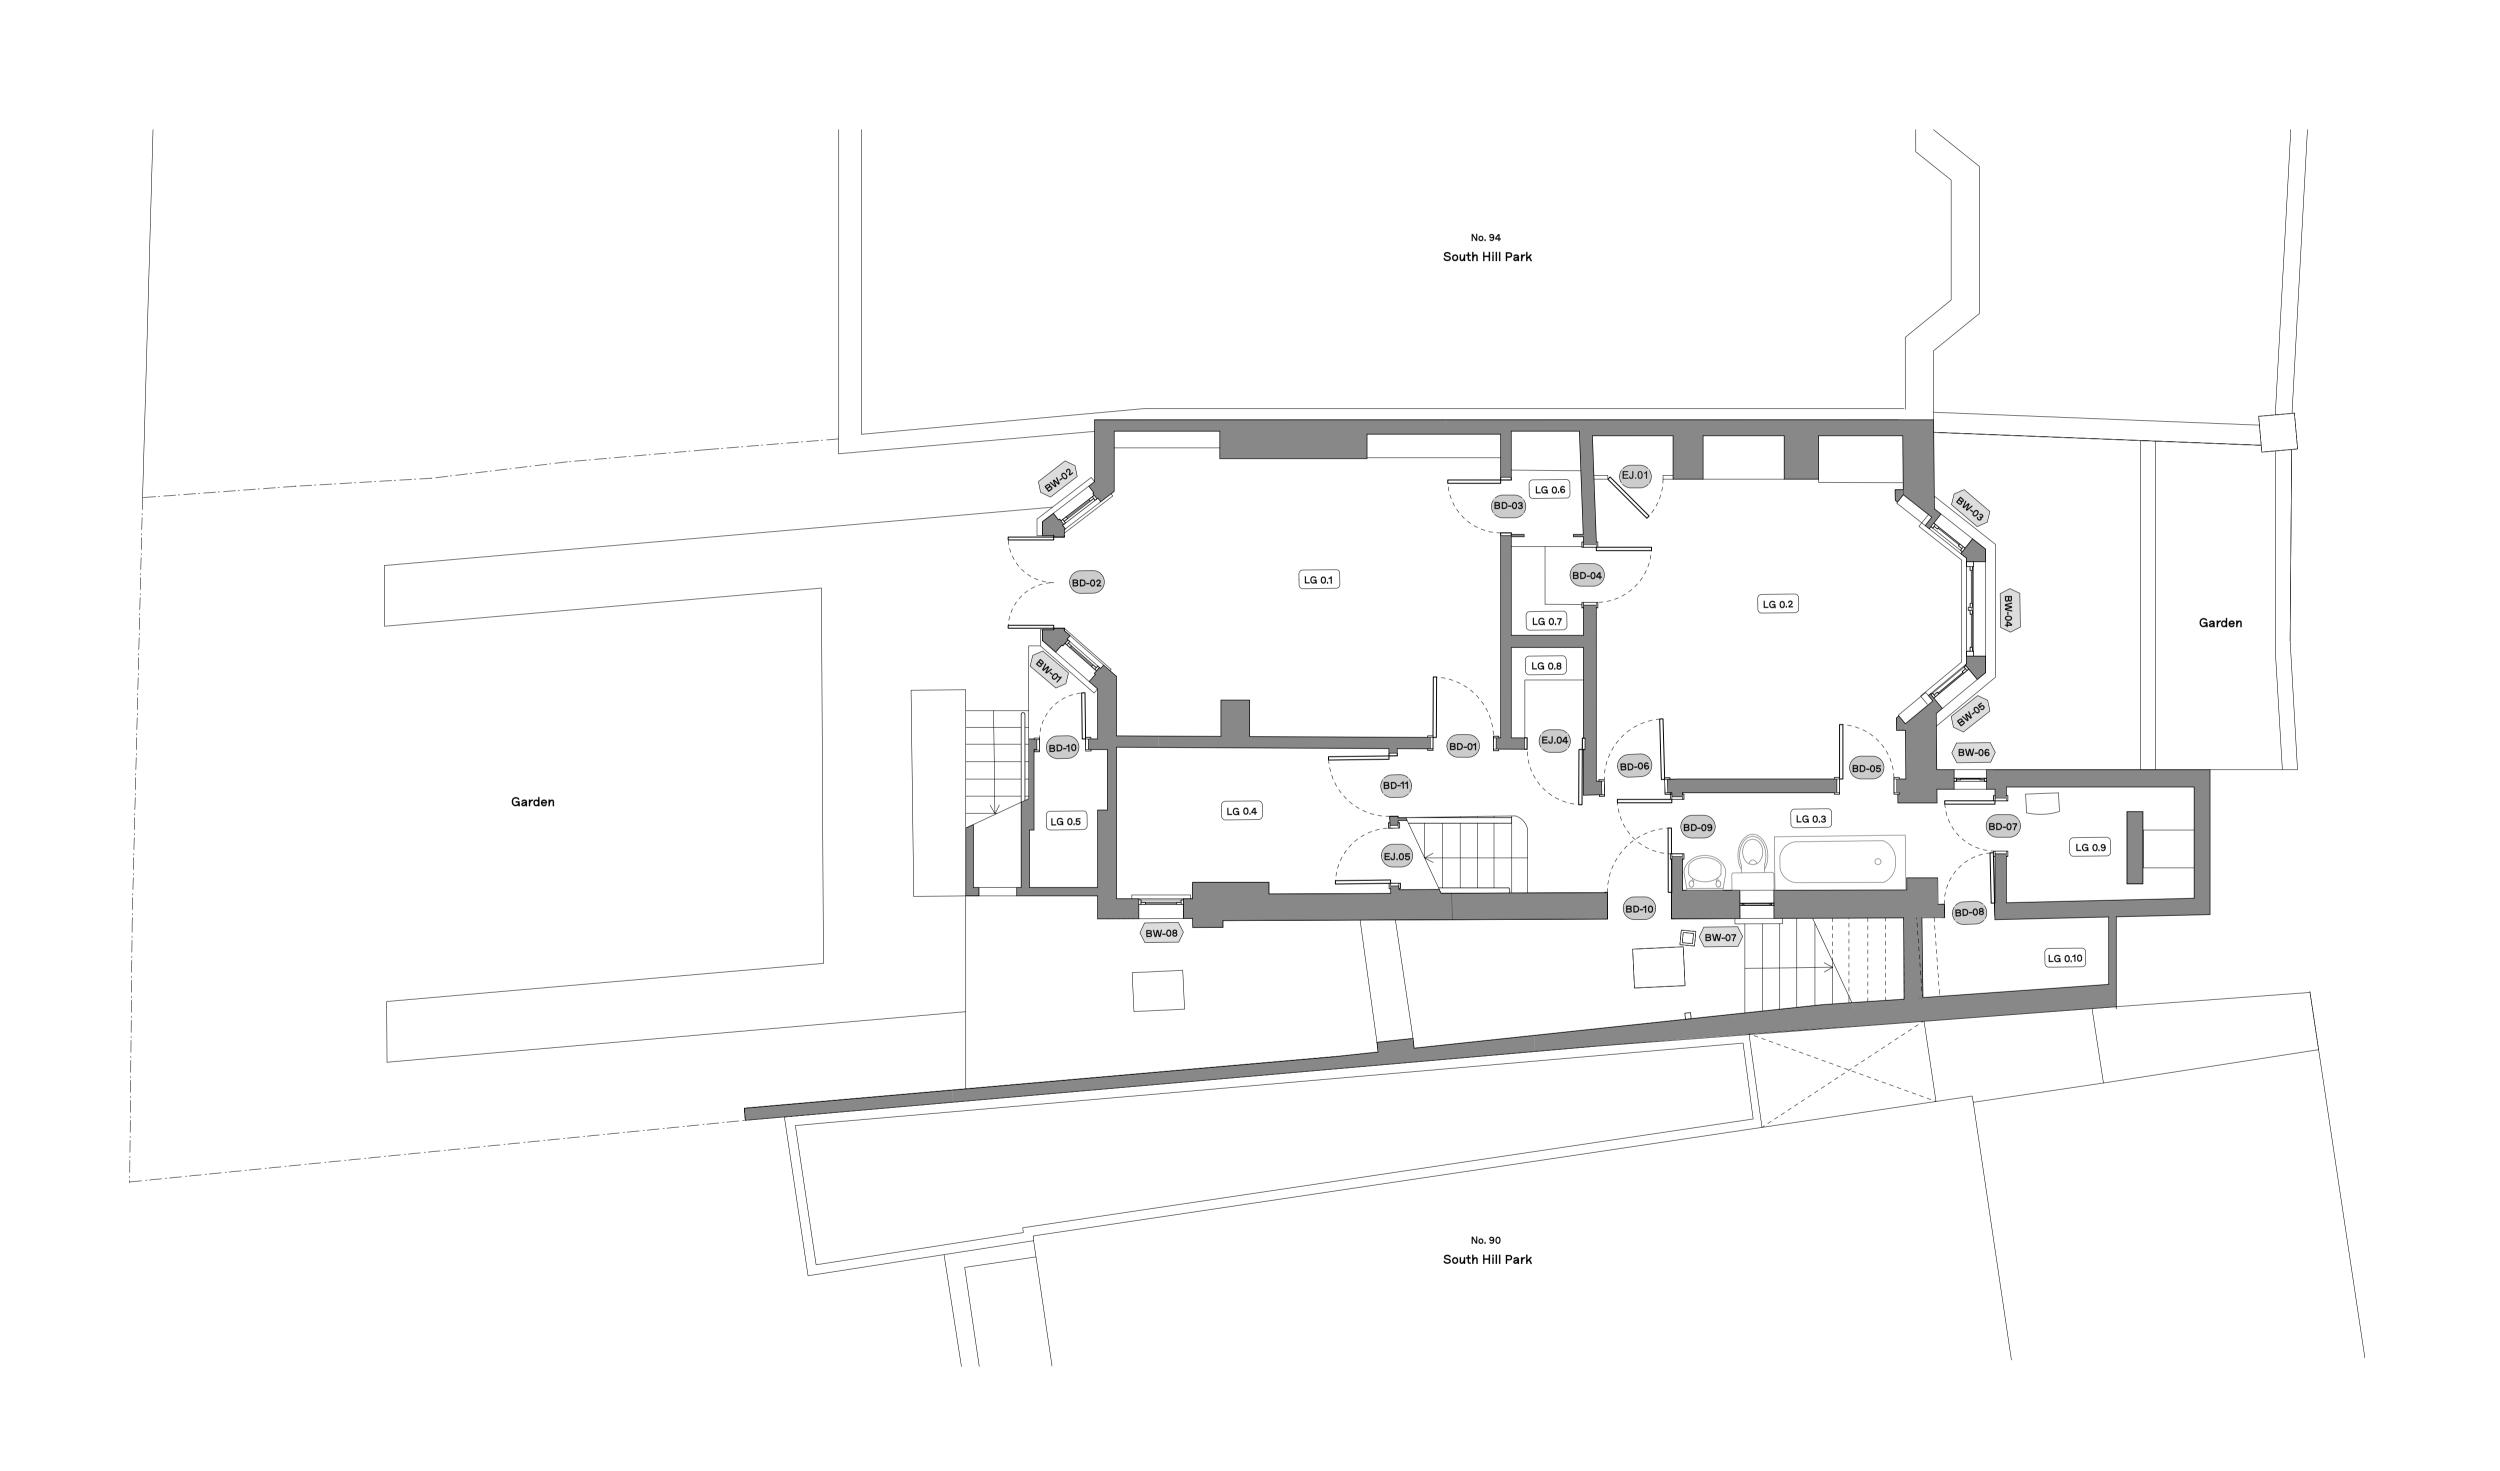

> REVISION Р3

1181 DRAWING No.

PROJECT No.

01 0201

P 2 03/03/22 Existing P 1 08/02/22 Existing REV. DATE COMMENT

1:50

NOTES

Do not scale from this drawing. All dimensions to be confirmed on site. Architect to be informed of any discrepancies before any action is taken. This drawing is copyright © Manalo & White Ltd and should not be copied or reproduced without Manalo & White Ltd consent.

Manalo & White UNIT 402, METROPOLITAN WHARF BUILDING, 70 WAPPING WALL, LONDON E1W 3SS T 020 7265 4945 E contact@manaloandwhite.co.uk

PROJECT South Hill Park DRAWING **Ground Floor** 1:50 @ A1 / 1:100 @ A3

Planning PROJECT No. 1181

REVISION

Р3

DRAWING No. 01 0202

STATUS

KEY Existing wall Existing window

Existing door EJ-XX Existing joinery P 3 21/09/22 Planning

P 2 03/03/22 Existing P 1 08/02/22 Existing REV. DATE COMMENT