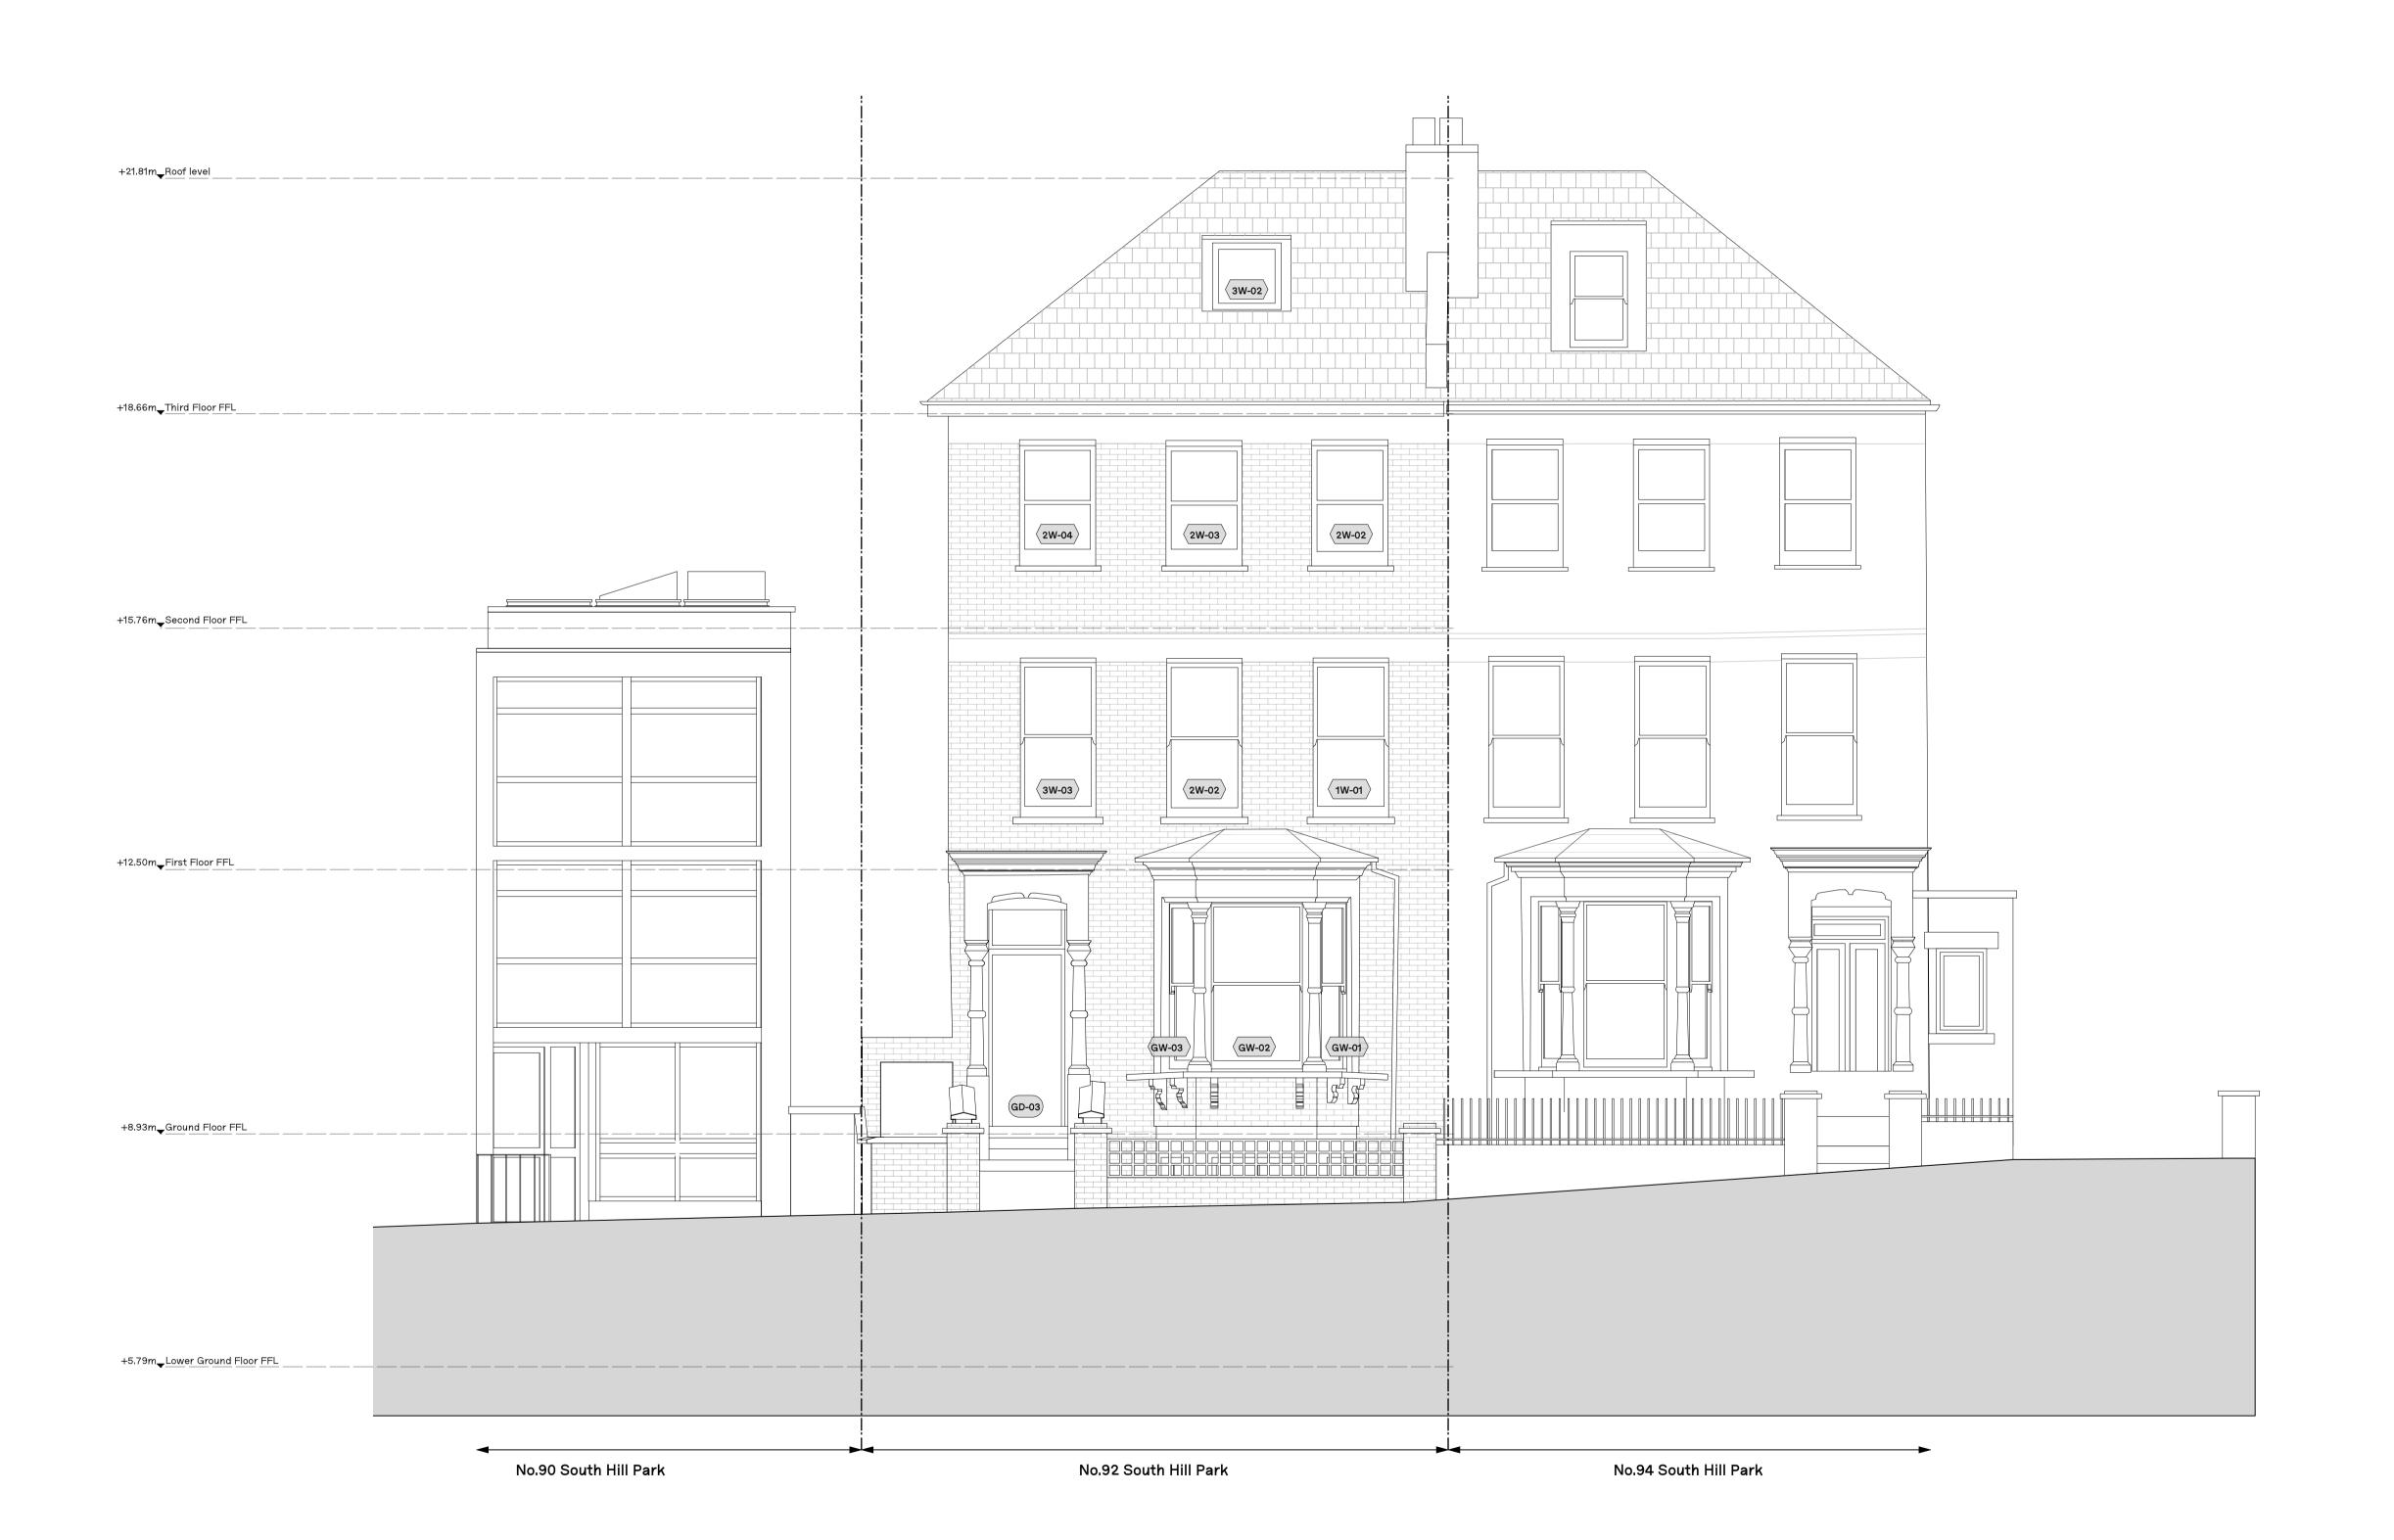

## Manalo & White

UNIT 402, METROPOLITAN WHARF BUILDING, 70 WAPPING WALL, LONDON EIW 3SS T 020 7265 4945 E contact@manaloandwhite.co.uk

PROJECT
South Hill Park
DRAWING
Existing Elevation 1
SCALE
1:50 @ A1 / 1:100 @ A3
STATUS
Planning

PROJECT No.

1181

No.

REVISION

Р3

Key Plan

### Key Symbols

⟨xw-xx⟩ Window

(XD-XX) Door X.X Room number

P 3 21/09/22 Planning P 2 03/03/22 Existing amendments

P 1 08/02/22 Existing REV. DATE COMMENT

NOTES

Do not scale from this drawing. All dimensions to be confirmed on site. Architect to be informed of any discrepancies before any action is taken. This drawing is copyright © Manalo & White Ltd and should not be copied or reproduced without Manalo & White Ltd consent.