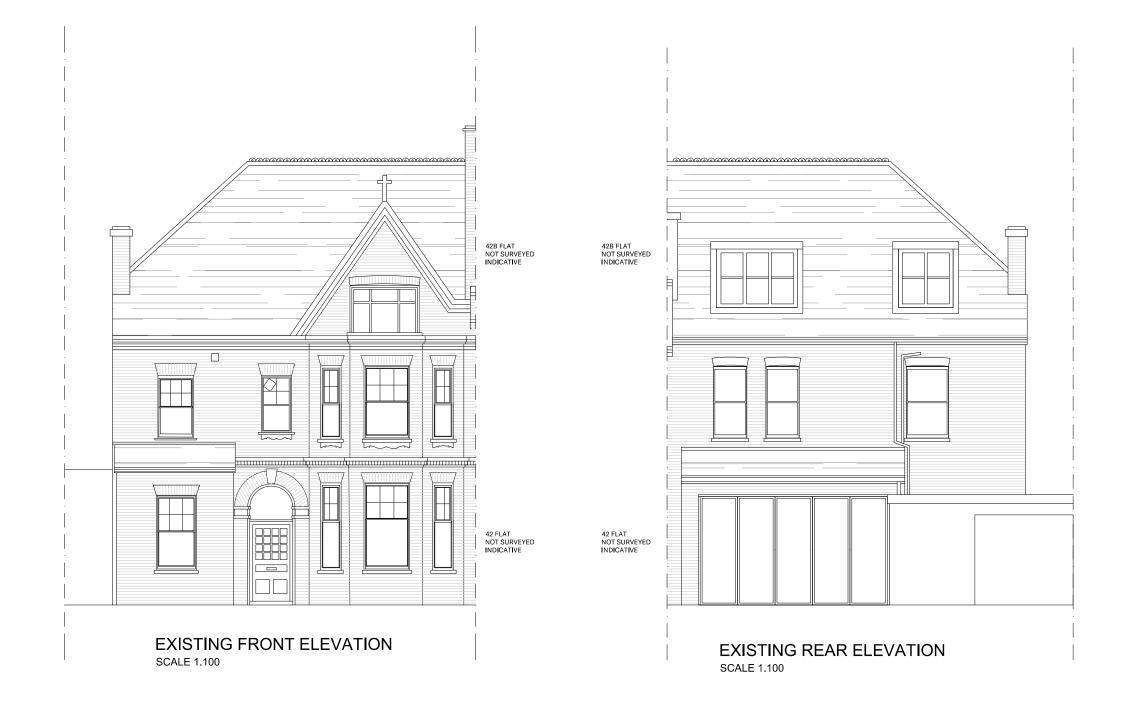

| Konstantin Nikitin                                                                                                                                      |
|   | 42A Lambolle<br>Road,London, NW3 4HR                                                                                                                    |
|   | Title<br>Proposed Floor Plans                                                                                                                           |
| 1 | Date:         September 2022         Rev:           Scale:         1:50 @ A1, 1:100 @ A3         /           Drawing No.         PL-PP-01         /     |
|   |                                                                                                                                                         |

N



| All work is to be carried out to the requirements, and to the satisfaction of the Local Authority.         These drawings are for planning purposes only         Any discrepancies to be brought to the attention of 4D Planning Consultants immediately.         Rev       Date         Description       by         a       Description         by       Description         c       Date         Description       by         c       Description         by       Description         c       Description         c       Description         c       Description         c       Description         c       Description         c       Description         d       Description      < | dime<br>all di         | mensi                            |                         | efore   | work             | start