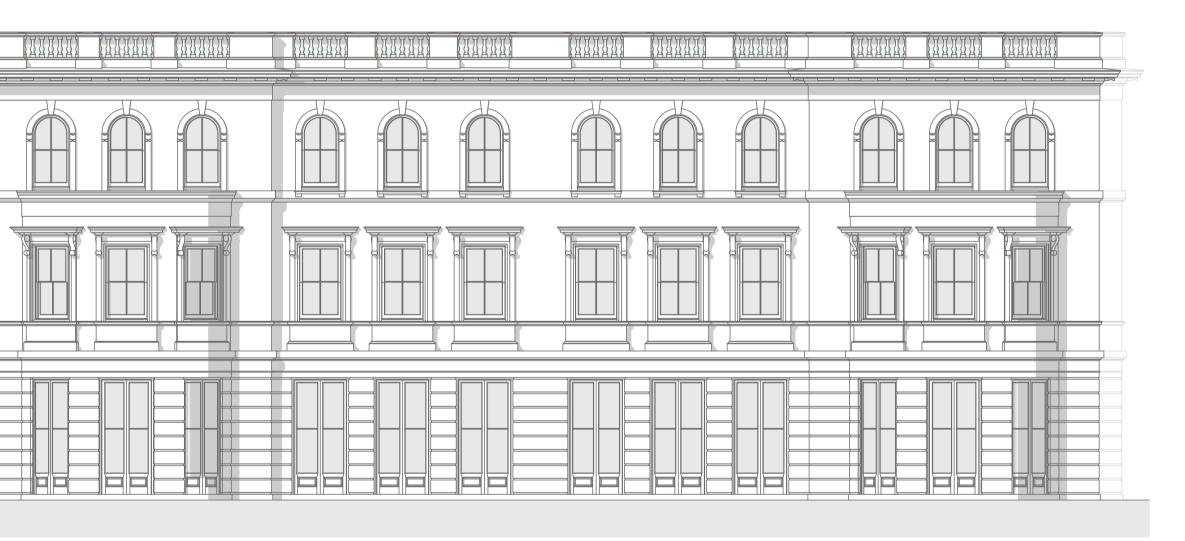

#### PROJECT: AVENUE GARDENS

<u>TITLE:</u> EAST BUILDING PROPOSED ELEVATIONS - 12 UNIT SCHEME

Date: APRIL 2022

Scale: 1:100 @ A1

Drawn: SDK

DRAWING NUMBER: 208-273D

REV D 04/10/2022 KEY PLAN ADJUSTED TO REFLECT OWNERSHIP REVC 26/07/2022 HOUSE ENTRANCES AND FENESTRATION AMENDED