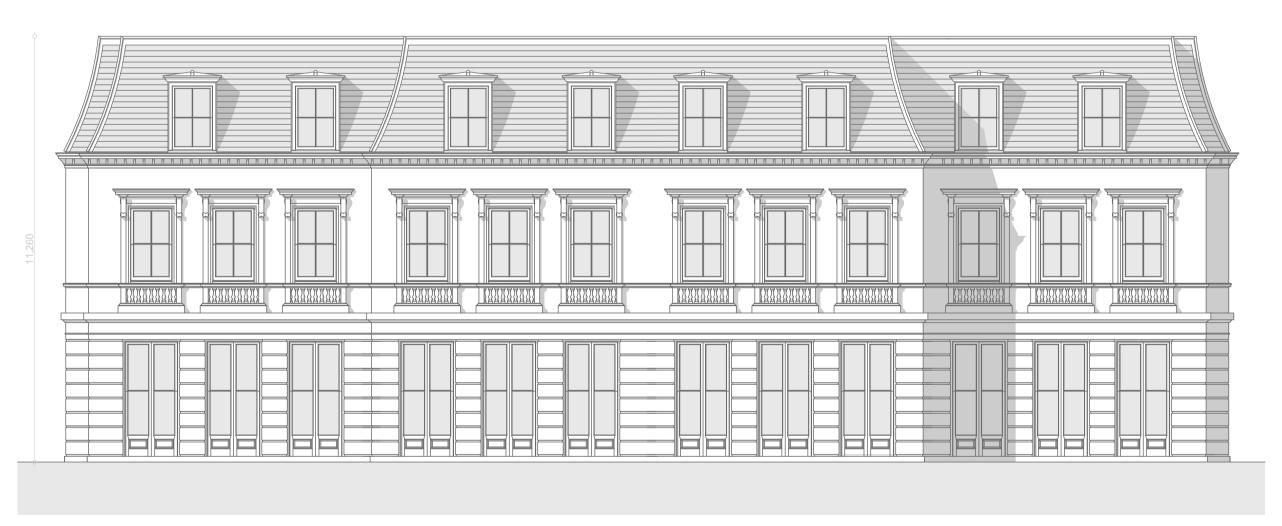

#### PROJECT: AVENUE GARDENS

<u>TITLE:</u> WEST BUILDING PROPOSED ELEVATIONS - 12 UNIT SCHEME

Date: APRIL 2022

Scale: 1:100 @ A1

Drawn: SDK

DRAWING NUMBER: 208-272D

REV D 04/10/2022 KEY PLAN ADJUSTED TO REFLECT OWNERSHIP REVC 26/07/2022 HOUSE ENTRANCES AND FENESTRATION AMENDED