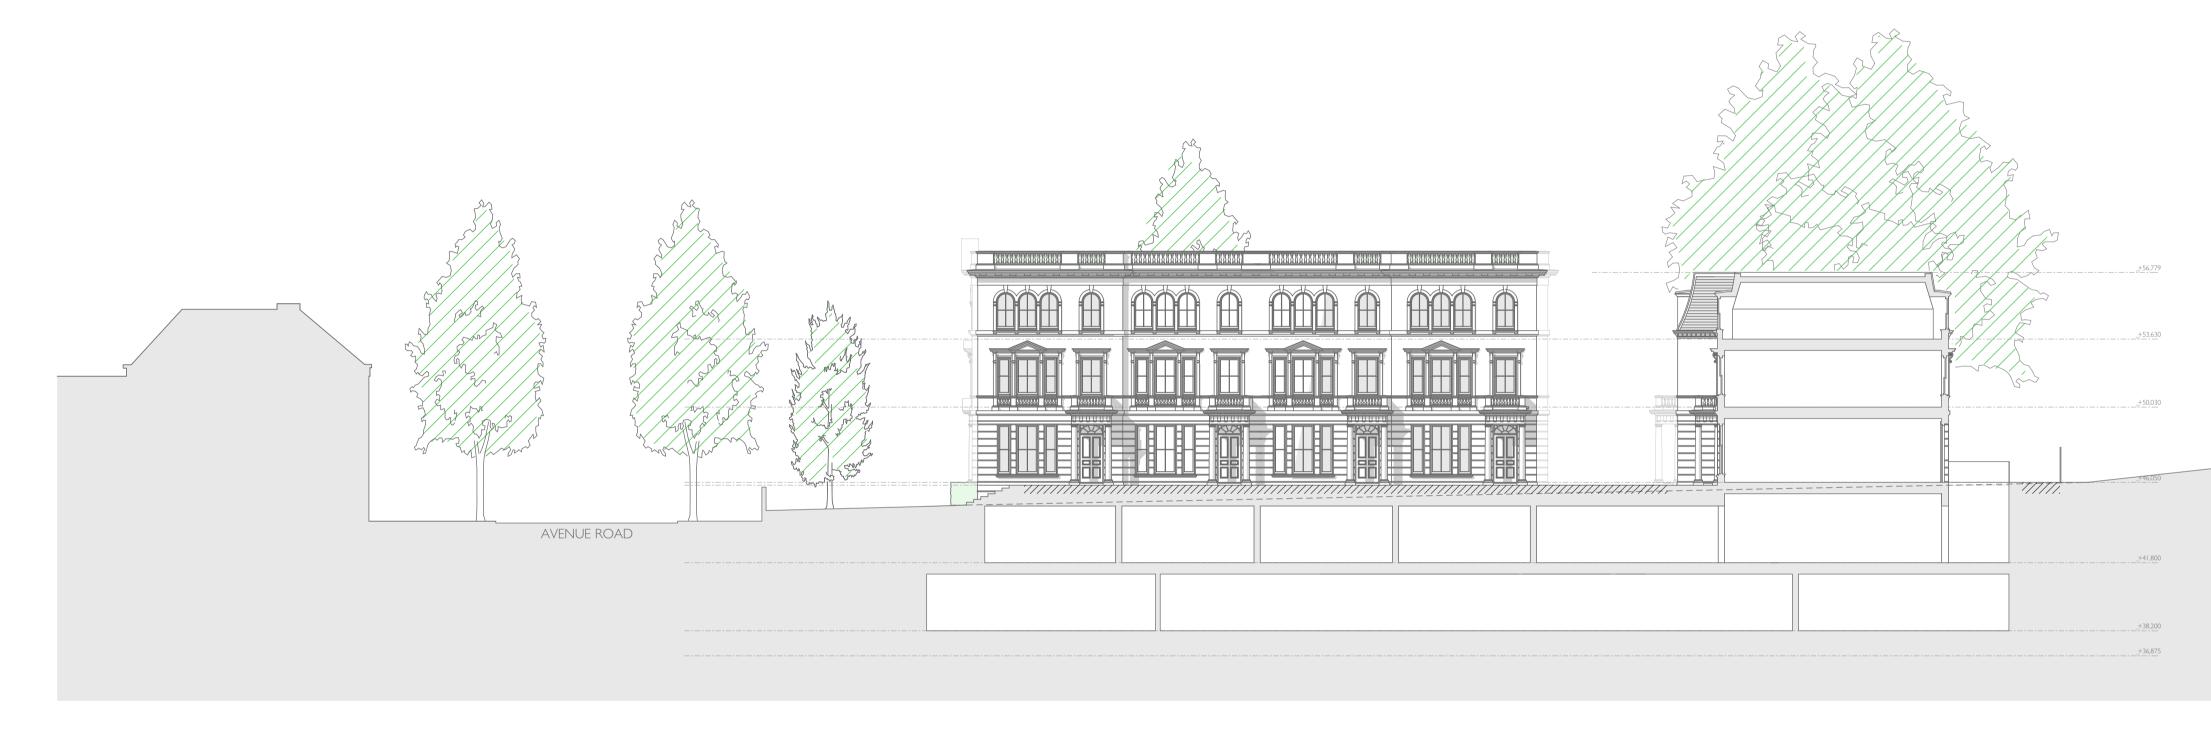

ELEVATION 3

ELEVATION 2

6 8 IOM 4 2

ELEVATION 4

EAST BUILDING 1:100

<u>www.domvslondon.com</u>

#### PROJECT: AVENUE GARDENS

<u>TITLE:</u> EAST BUILDING PROPOSED ELEVATIONS - 12 UNIT SCHEME

Date: APRIL 2022

Scale: 1:100 @ A1

Drawn: SDK

DRAWING NUMBER: 208-273D

REV D 04/10/2022 KEY PLAN ADJUSTED TO REFLECT OWNERSHIP REVC 26/07/2022 HOUSE ENTRANCES AND FENESTRATION AMENDED