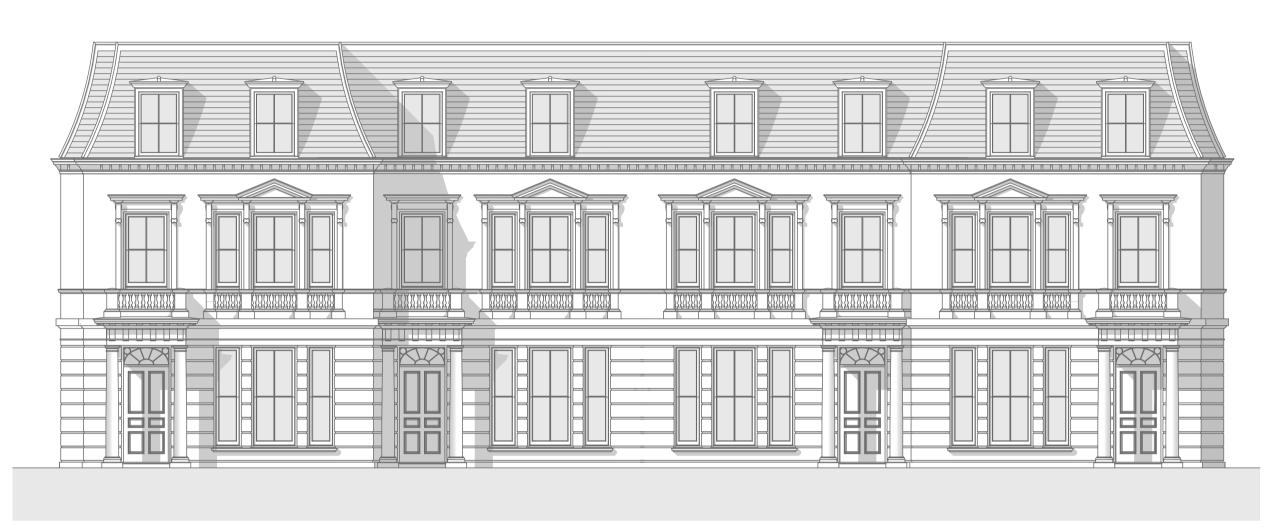

#### PROJECT: AVENUE GARDENS

<u>TITLE:</u> EAST BUILDING PROPOSED ELEVATIONS - 12 UNIT SCHEME

Date: APRIL 2022

Scale: 1:100 @ A1

Drawn: SDK

DRAWING NUMBER: 208-273D

REV D 04/10/2022 KEY PLAN ADJUSTED TO REFLECT OWNERSHIP REVC 26/07/2022 HOUSE ENTRANCES AND FENESTRATION AMENDED