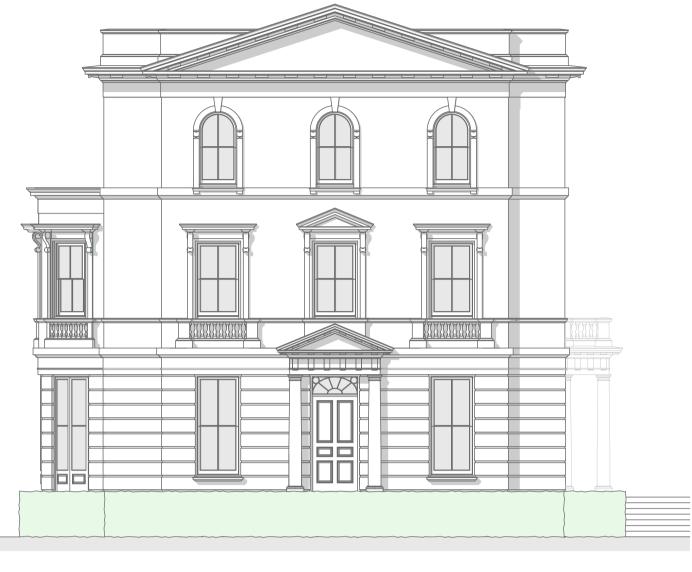

## ELEVATION 4

THE PAVILION 1:100

<u>www.domvslondon.com</u>

#### PROJECT: AVENUE GARDENS

<u>TITLE:</u> THE PAVILION PROPOSED ELEVATIONS - 12 UNIT SCHEME

Date: APRIL 2022

Scale: 1:100 @ A1

Drawn: SDK

DRAWING NUMBER: 208-274D

REV D 04/10/2022 KEY PLAN ADJUSTED TO REFLECT OWNERSHIP REVC 26/07/2022 HOUSE ENTRANCES AMENDED