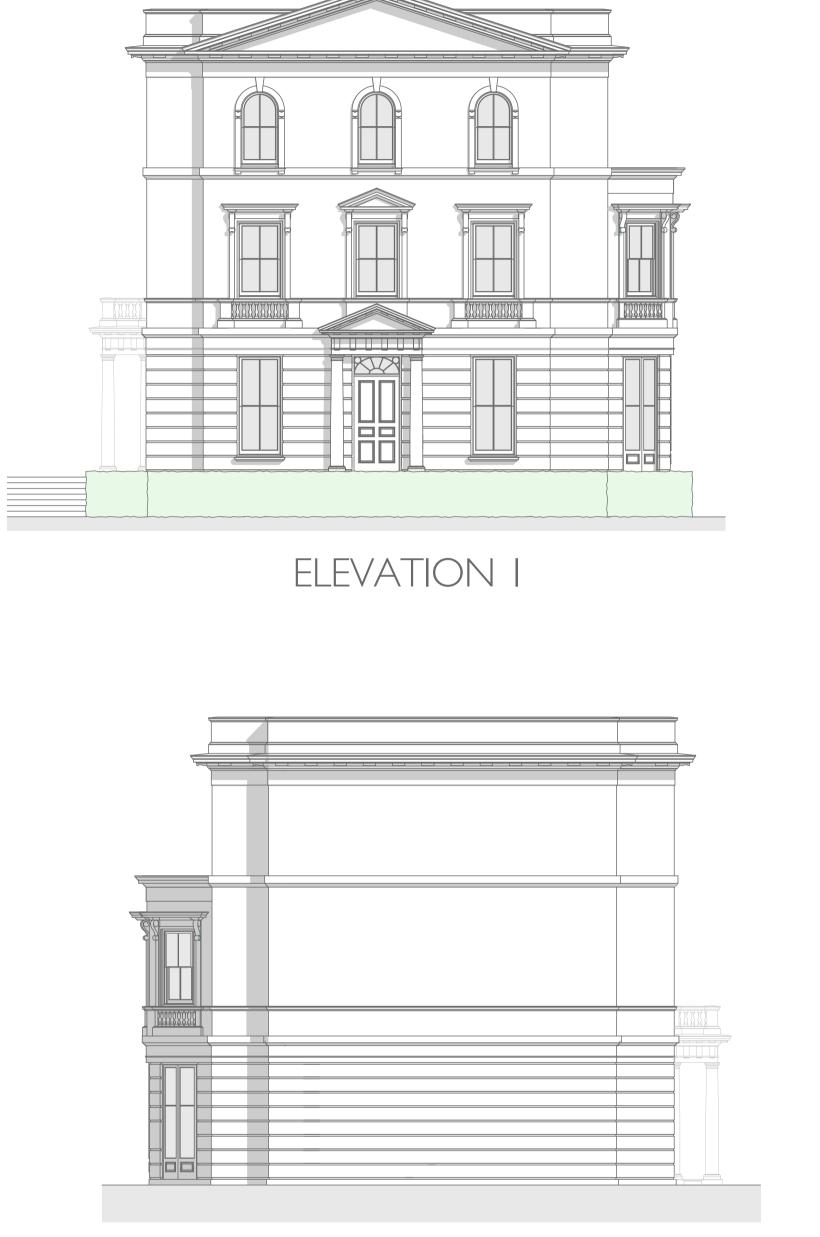

ELEVATION I

ELEVATION 3

ELEVATION 2

ELEVATION 4

WEST BUILDING 1:100

<u>www.domvslondon.com</u>

#### PROJECT: AVENUE GARDENS

<u>TITLE:</u> WEST BUILDING PROPOSED ELEVATIONS - 12 UNIT SCHEME

Date: APRIL 2022

Scale: 1:100 @ A1

Drawn: SDK

DRAWING NUMBER: 208-272D

REV D 04/10/2022 KEY PLAN ADJUSTED TO REFLECT OWNERSHIP REVC 26/07/2022 HOUSE ENTRANCES AND FENESTRATION AMENDED