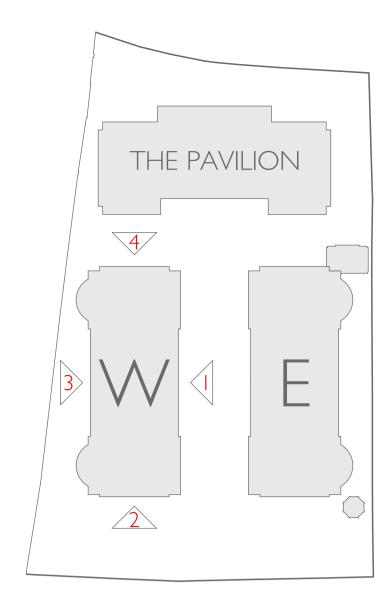

ELEVATION I

ELEVATION 3

ELEVATION 2

ELEVATION 4

WEST BUILDING 1:100

<u>www.domvslondon.com</u>

#### PROJECT: AVENUE GARDENS

<u>TITLE:</u> WEST BUILDING PROPOSED ELEVATIONS - 12 UNIT SCHEME

Date: APRIL 2022

Scale: 1:100 @ A1

Drawn: SDK

DRAWING NUMBER: 208-272D

REV D 04/10/2022 KEY PLAN ADJUSTED TO REFLECT OWNERSHIP REVC 26/07/2022 HOUSE ENTRANCES AND FENESTRATION AMENDED