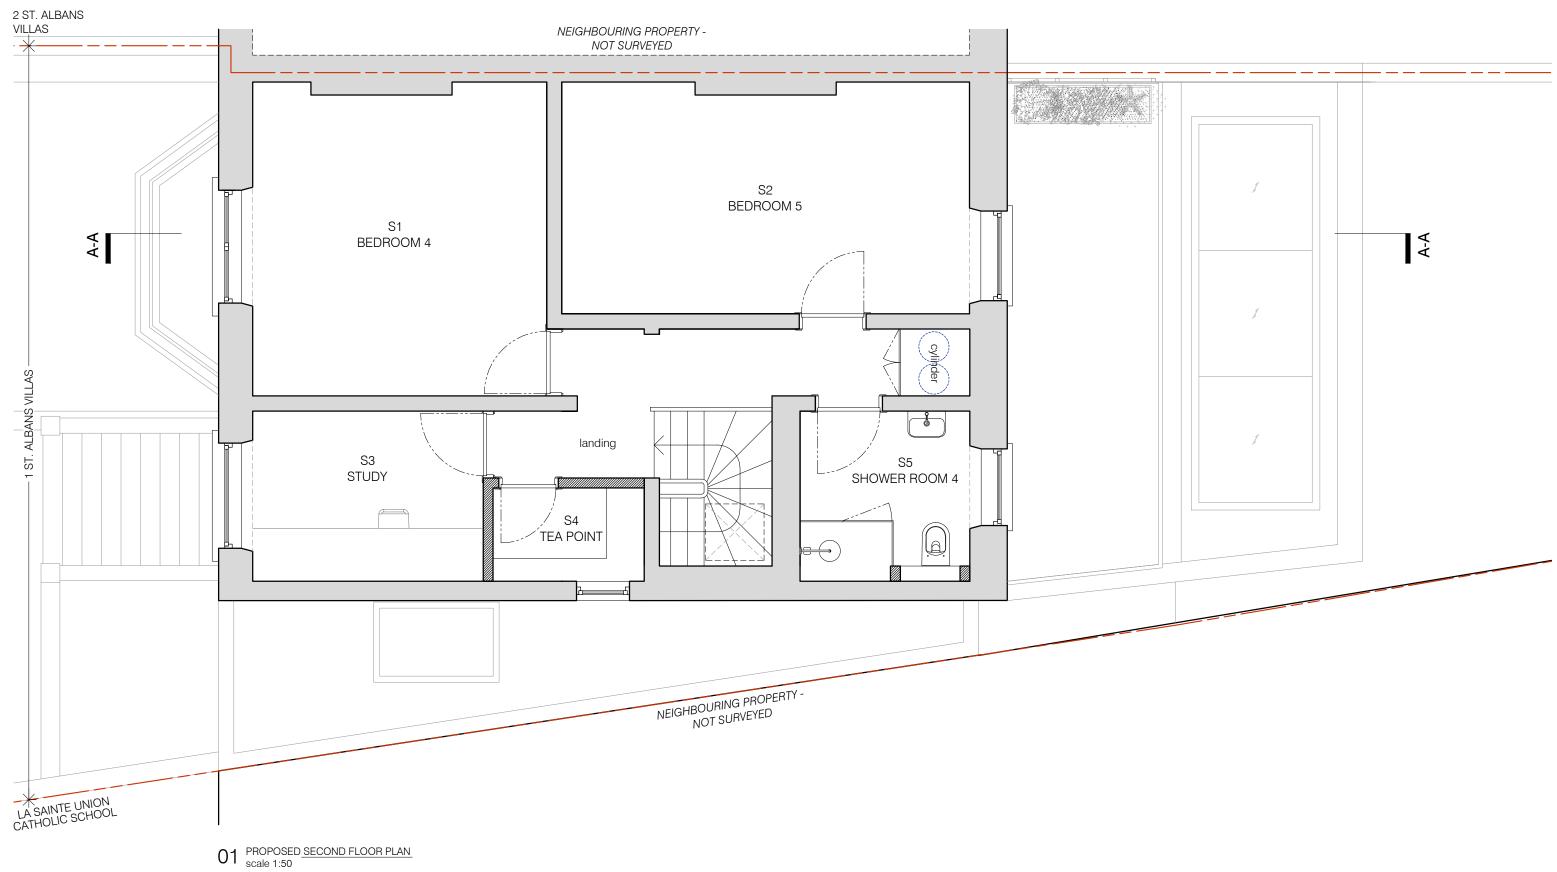

|                                                                                                                                            | REV. A - planning                     | 06.10.2022         |
|--------------------------------------------------------------------------------------------------------------------------------------------|---------------------------------------|--------------------|
| project<br>1 SAINT ALBANS VILLAS, LONDON NW5 1QU                                                                                           | status / number<br>PROPOSED/516-105-P | scale<br>1:50 @ A3 |
| BRIAN O'REILLY ARCHITECTS 31 Oval Road, London, NW1 7EA +44 (0)20 7267 1184 www.brianoreillyarchitects.com mail@brianoreillyarchitects.com | drawing PROPOSED SECOND FLOOR PLAN    | date<br>31.05.2022 |