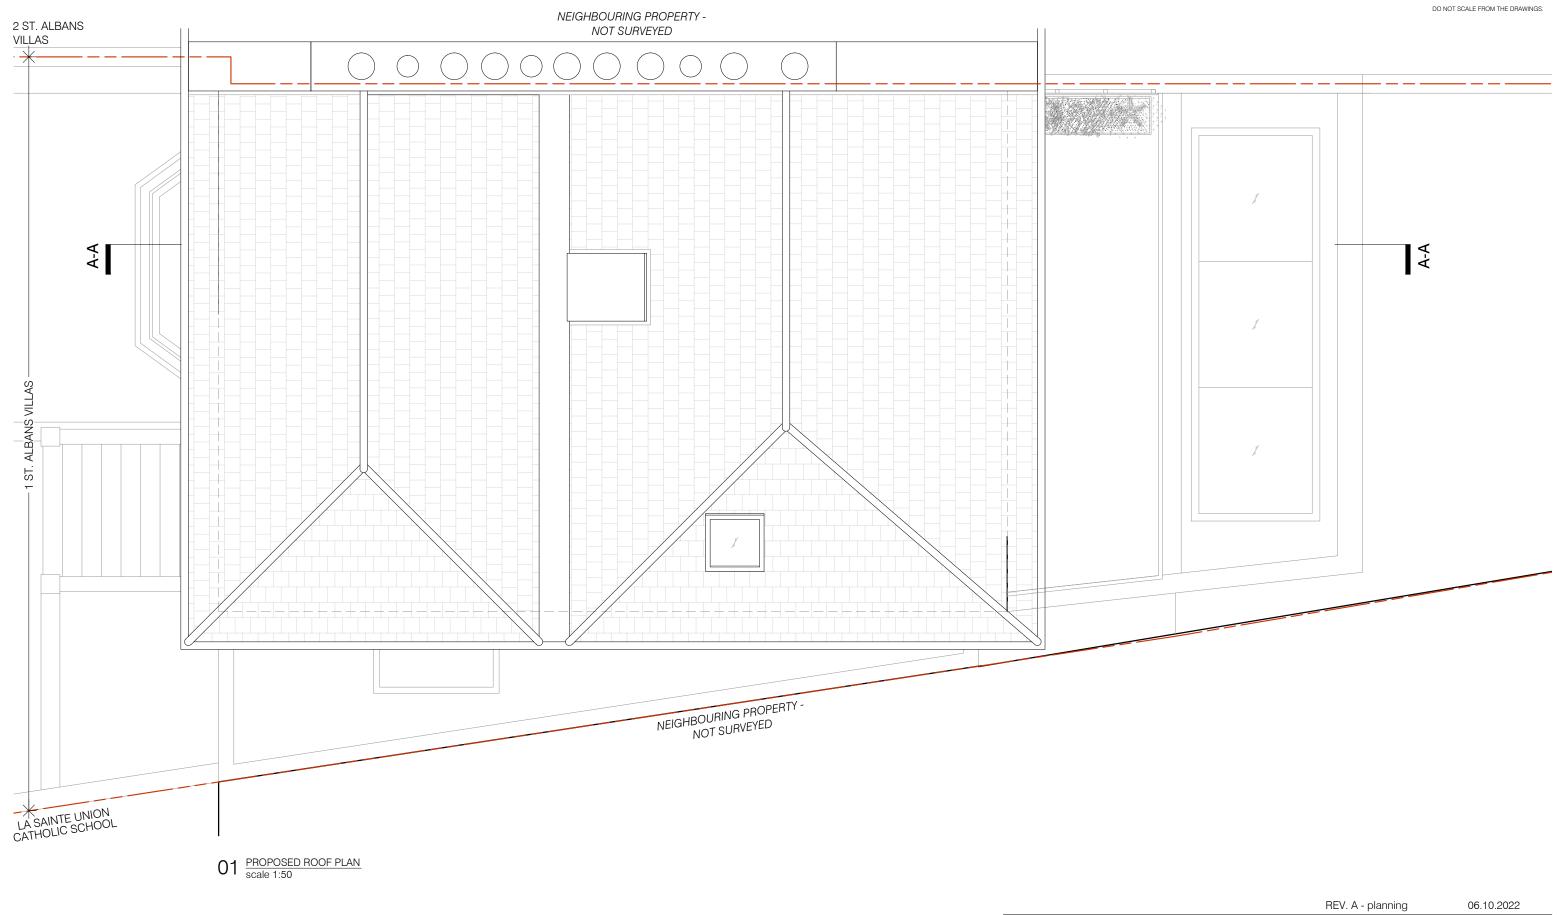

status / number PROPOSED/516-106-P 1:50 @ A3 drawing date PROPOSED 31.05.2022

**ROOF PLAN** 

 $01 \,\, \tfrac{PROPOSED \, FRONT \, ELEVATION}{scale \, 1:50}$ 

|                                                                                                                  | REV. A - planning        | 06.10.2022 |
|------------------------------------------------------------------------------------------------------------------|--------------------------|------------|
| project                                                                                                          | status / number          | scale      |
| 1 SAINT ALBANS VILLAS, LONDON NW5 1QU                                                                            | PROPOSED/545-200-P       | 1:50 @ A3  |
| BRIAN O'REILLY ARCHITECTS                                                                                        | drawing                  | date       |
| 31 Oval Road, London, NW1 7EA +44 (0)20 7267 1184 www.brianoreillyarchitects.com mail@brianoreillyarchitects.com | PROPOSED FRONT ELEVATION | 31.05.2022 |