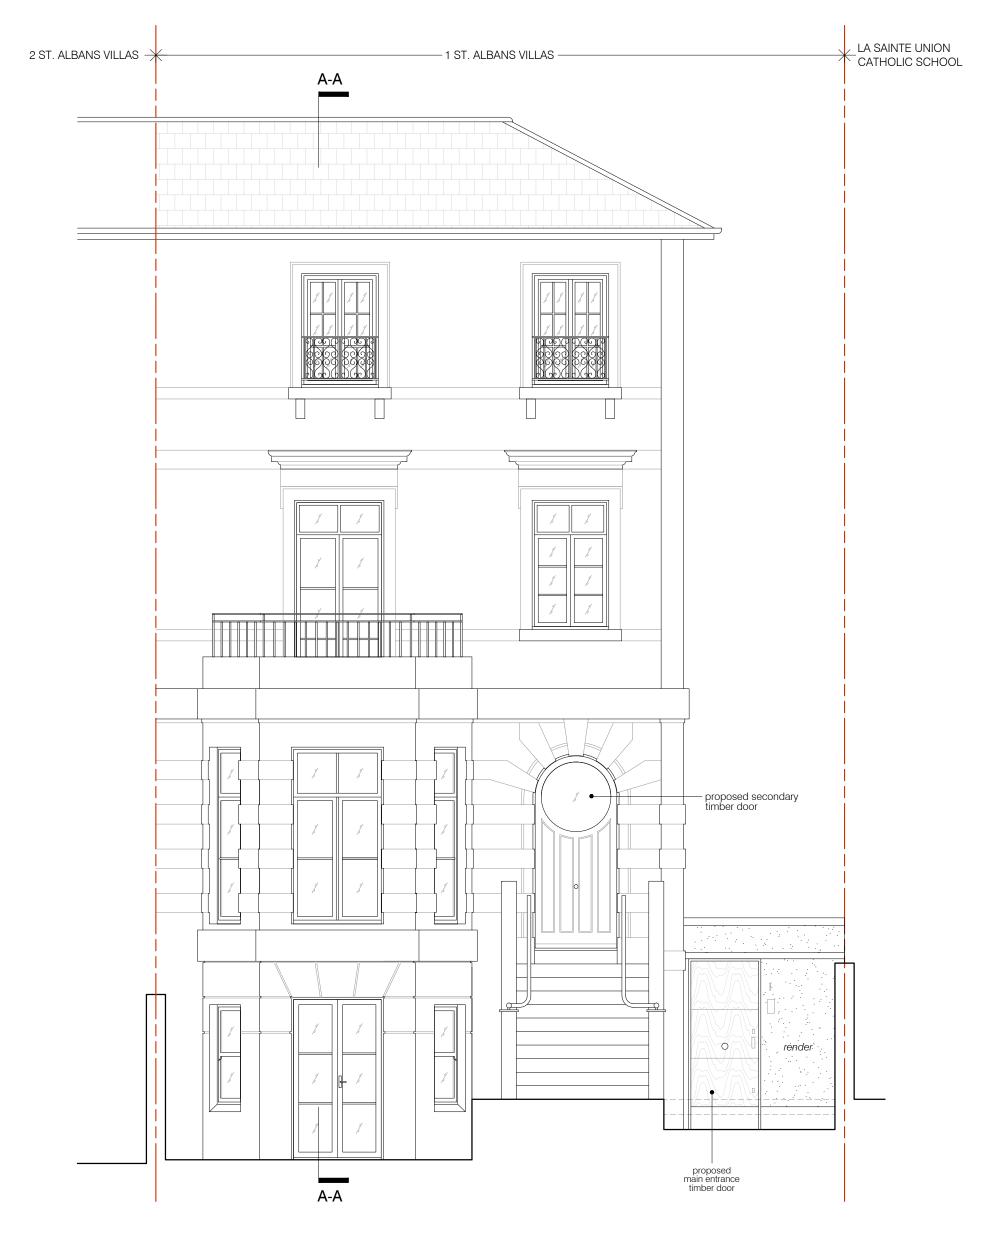

status / number PROPOSED/516-106-P 1:50 @ A3 drawing date PROPOSED 31.05.2022

**ROOF PLAN** 

 $01 \,\, \tfrac{PROPOSED \, FRONT \, ELEVATION}{scale \, 1:50}$ 

|                                                                                                                  | REV. A - planning        | 06.10.2022 |
|------------------------------------------------------------------------------------------------------------------|--------------------------|------------|
| project                                                                                                          | status / number          | scale      |
| 1 SAINT ALBANS VILLAS, LONDON NW5 1QU                                                                            | PROPOSED/545-200-P       | 1:50 @ A3  |
| BRIAN O'REILLY ARCHITECTS                                                                                        | drawing                  | date       |
| 31 Oval Road, London, NW1 7EA +44 (0)20 7267 1184 www.brianoreillyarchitects.com mail@brianoreillyarchitects.com | PROPOSED FRONT ELEVATION | 31.05.2022 |

DO NOT SCALE FROM THE DRAWING

 $01 \ \frac{\text{PROPOSED REAR ELEVATION}}{\text{scale 1:50}}$ 

REV. A - planning 06.10.2022

project status / number scale

1 SAINT ALBANS VILLAS, LONDON NW5 1QU PROPOSED/545-201-P 1:50 @ A3

BRIAN O'REILLY ARCHITECTS drawing date

31 Oval Road, London, NW1 7EA +44 (0)20 7267 1184 PROPOSED REAR 31.05.2022 www.brianoreillyarchitects.com mail@brianoreillyarchitects.com ELEVATION

DO NOT SCALE FROM THE DRAWINGS. S3 S4 BEDROOM 4 BEDROOM 5 F2 F4 BEDROOM 2 BEDROOM 3 balcony outline of existing timber – and glass conservatory to be replaced proposed steel railings to replace glass balustrade G2 G1 RECEPTION ROOM 2 RECEPTION ROOM 1 REAR GARDEN FRONT GARDEN LG3 LG1 LG2