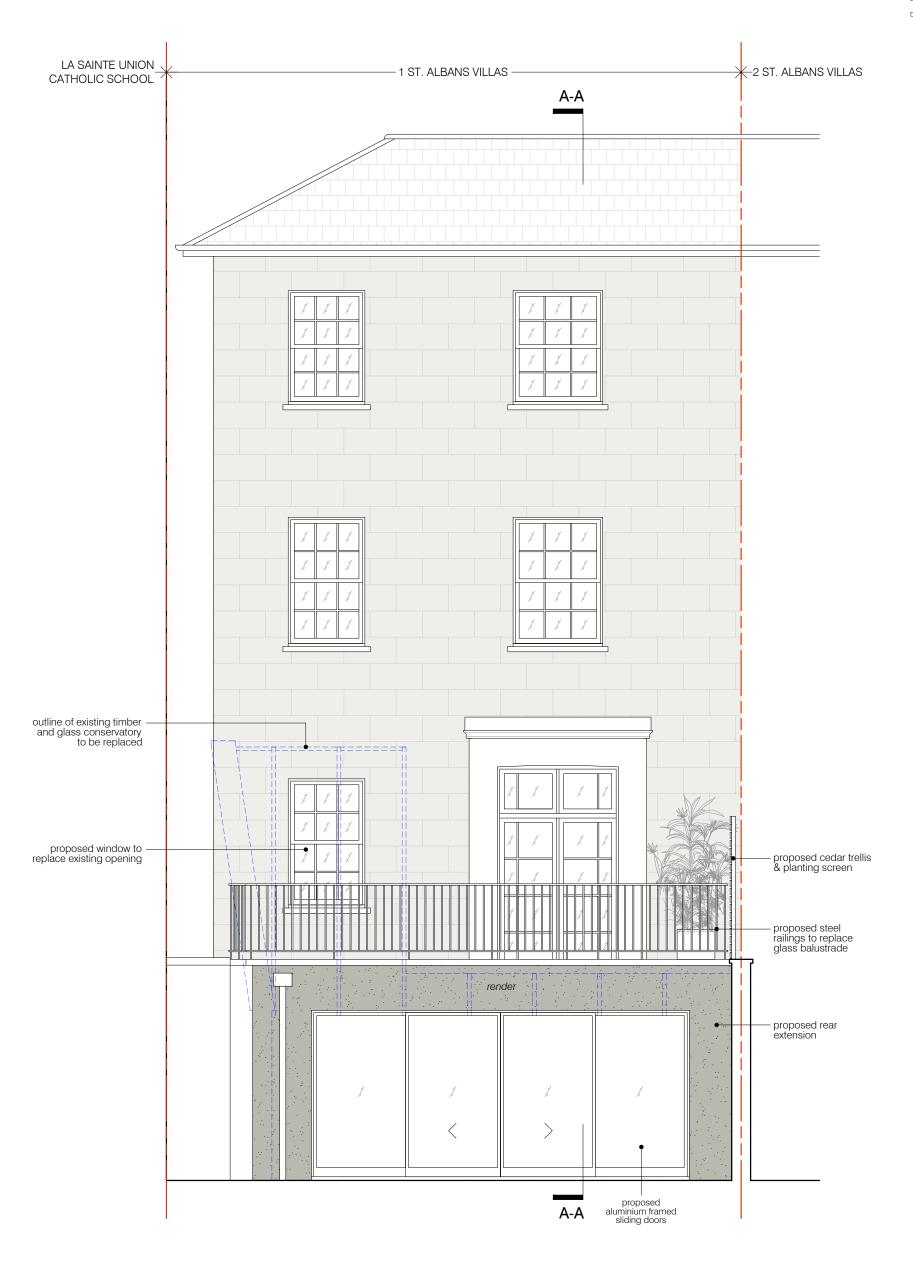

DO NOT SCALE FROM THE DRAWING

 $01 \ \frac{\text{PROPOSED REAR ELEVATION}}{\text{scale 1:50}}$ 

REV. A - planning 06.10.2022

project status / number scale

1 SAINT ALBANS VILLAS, LONDON NW5 1QU PROPOSED/545-201-P 1:50 @ A3

BRIAN O'REILLY ARCHITECTS drawing date

31 Oval Road, London, NW1 7EA +44 (0)20 7267 1184 PROPOSED REAR 31.05.2022 www.brianoreillyarchitects.com mail@brianoreillyarchitects.com ELEVATION

DO NOT SCALE FROM THE DRAWINGS. S3 S4 BEDROOM 4 BEDROOM 5 F2 F4 BEDROOM 2 BEDROOM 3 balcony outline of existing timber – and glass conservatory to be replaced proposed steel railings to replace glass balustrade G2 G1 RECEPTION ROOM 2 RECEPTION ROOM 1 REAR GARDEN FRONT GARDEN LG3 LG1 LG2