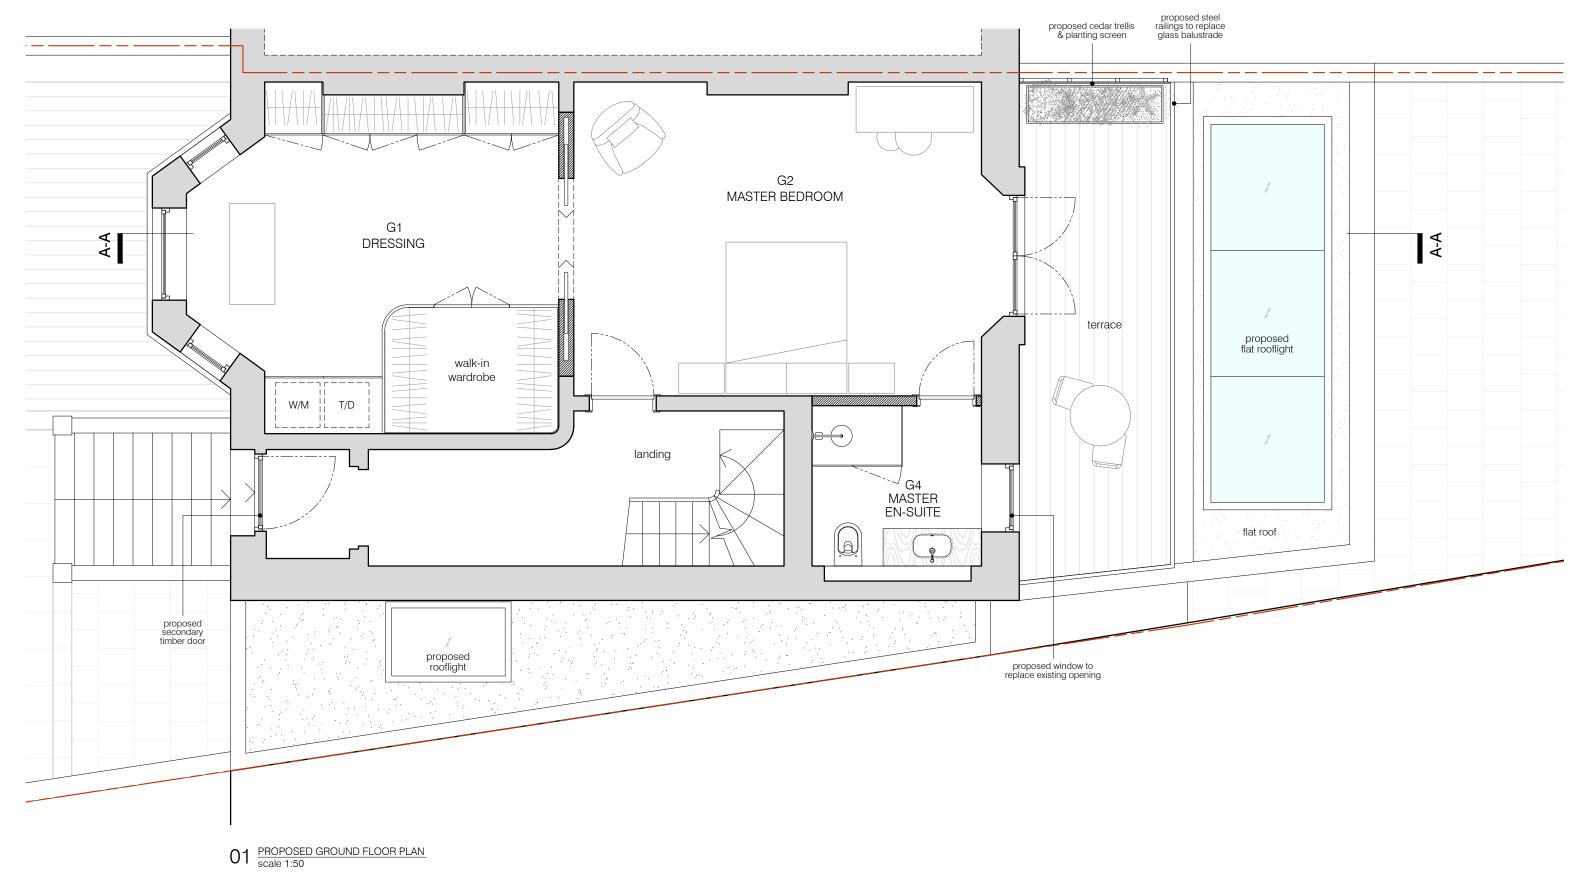

|                                                                                                                                             | REV. A - planning                     | 06.10.2022         |
|---------------------------------------------------------------------------------------------------------------------------------------------|---------------------------------------|--------------------|
| project<br>1 SAINT ALBANS VILLAS, LONDON NW5 1QU                                                                                            | status / number<br>PROPOSED/516-104-P | scale<br>1:50 @ A3 |
| BRIAN O'REILLY ARCHITECTS  31 Oval Road, London, NW1 7EA +44 (0)20 7267 1184 www.brianoreillyarchitects.com mail@brianoreillyarchitects.com | drawing PROPOSED FIRST FLOOR PLAN     | date<br>31.05.2022 |