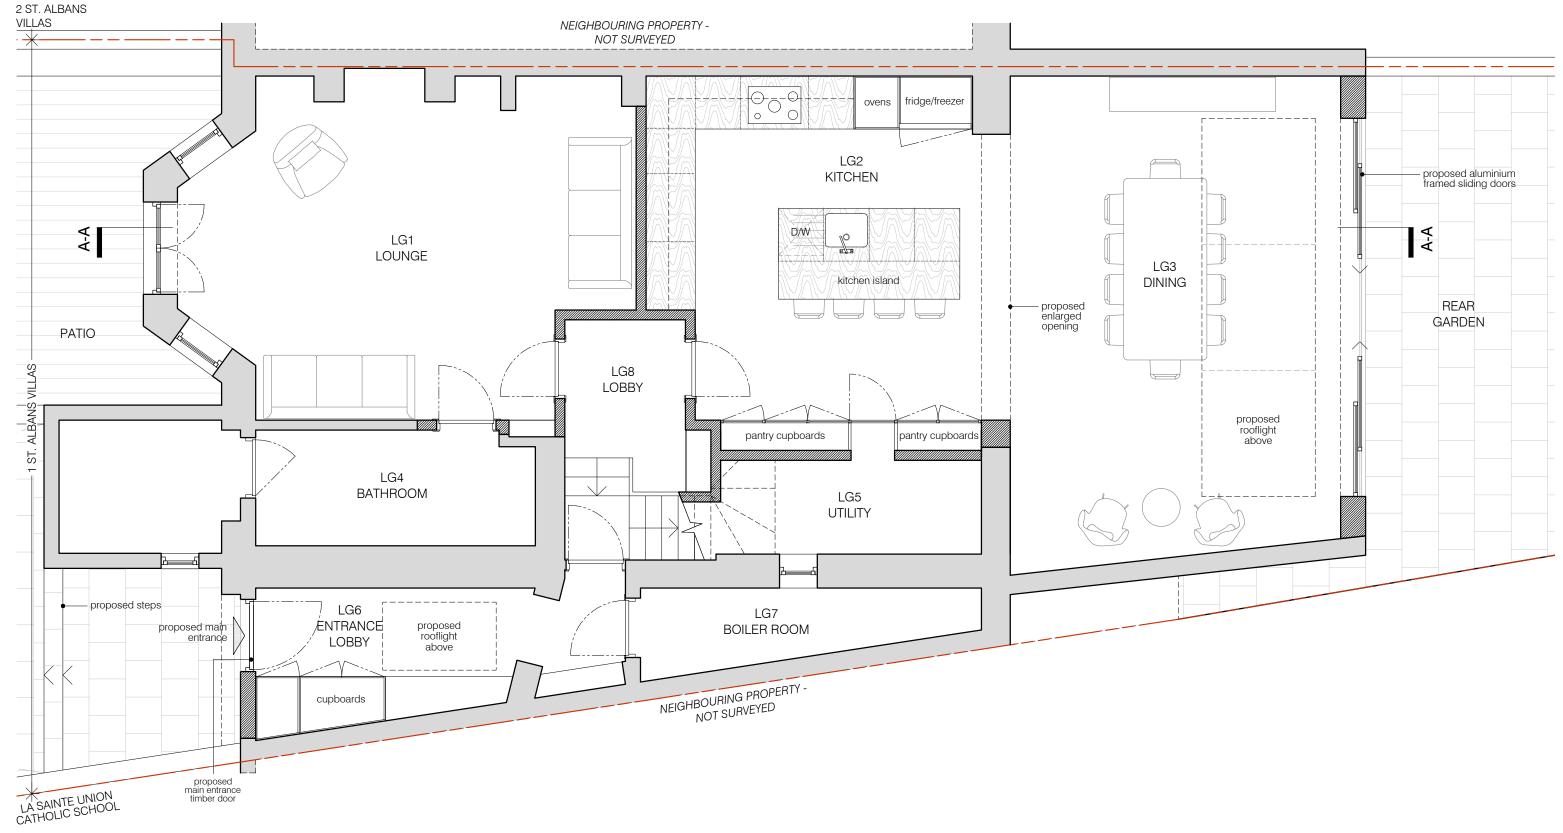

DO NOT SCALE FROM THE DRAWINGS.

0 1 2 5m

project
1 SAINT ALBANS VILLAS, LONDON NW5 1QU

BRIAN O'REILLY ARCHITECTS

31 Oval Road, London, NW1 7EA +44 (0)20 7267 1184 www.brianoreillyarchitects.com mail@brianoreillyarchitects.com

| REV. A - planning                        | 06.10.2022         |
|------------------------------------------|--------------------|
| status / number<br>PROPOSED/516-103-P    | scale<br>1:50 @ A3 |
| drawing<br>PROPOSED GROUND<br>FLOOR PLAN | date<br>31.05.2022 |