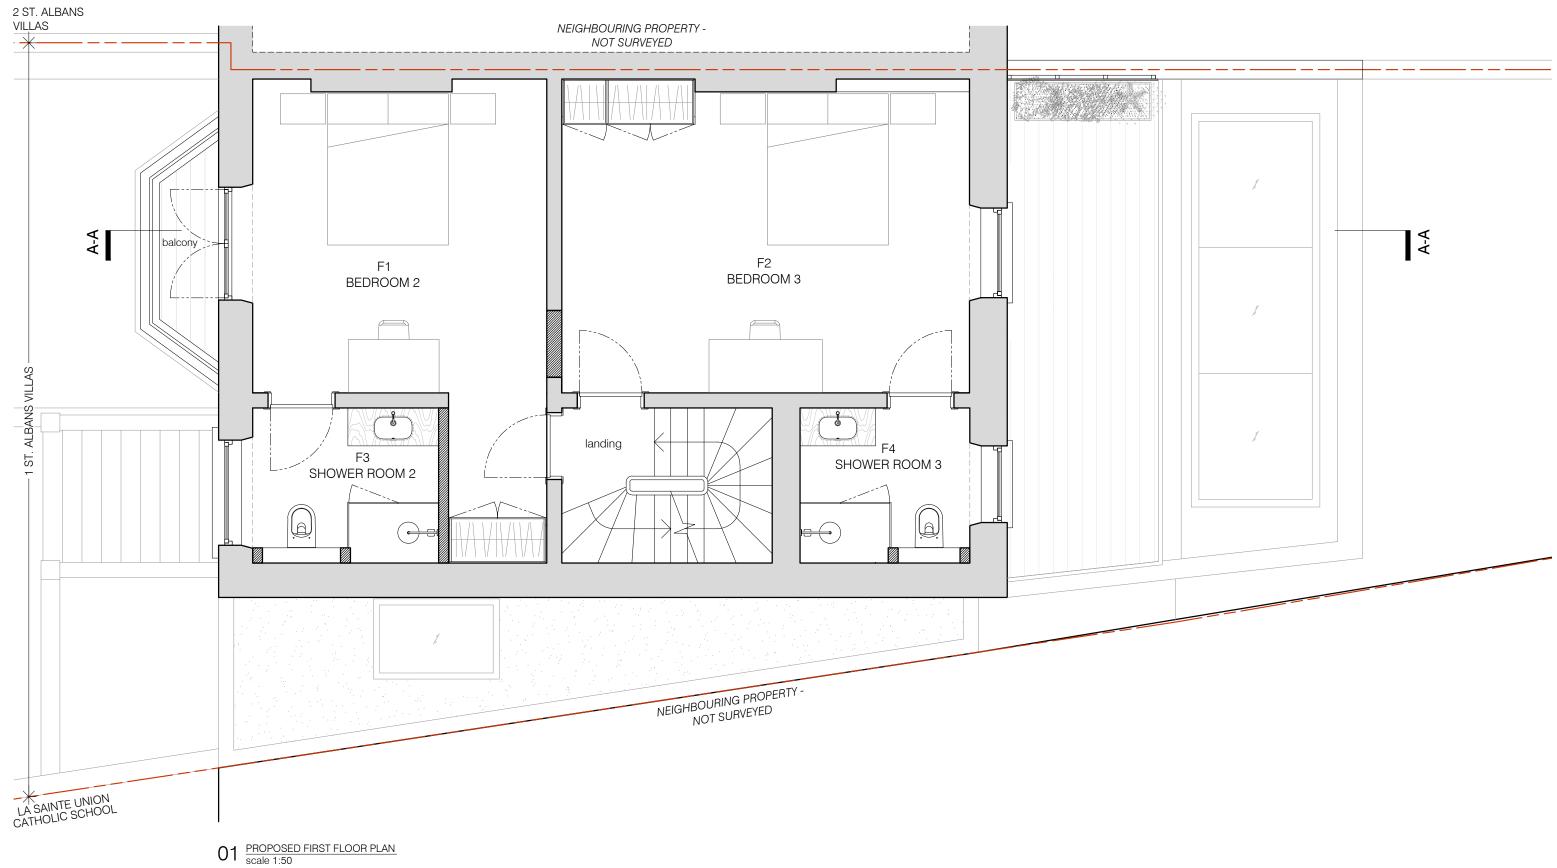

|                                                                                                                                             | REV. A - planning                     | 06.10.2022         |
|---------------------------------------------------------------------------------------------------------------------------------------------|---------------------------------------|--------------------|
| project<br>1 SAINT ALBANS VILLAS, LONDON NW5 1QU                                                                                            | status / number<br>PROPOSED/516-104-P | scale<br>1:50 @ A3 |
| BRIAN O'REILLY ARCHITECTS  31 Oval Road, London, NW1 7EA +44 (0)20 7267 1184 www.brianoreillyarchitects.com mail@brianoreillyarchitects.com | drawing PROPOSED FIRST FLOOR PLAN     | date<br>31.05.2022 |