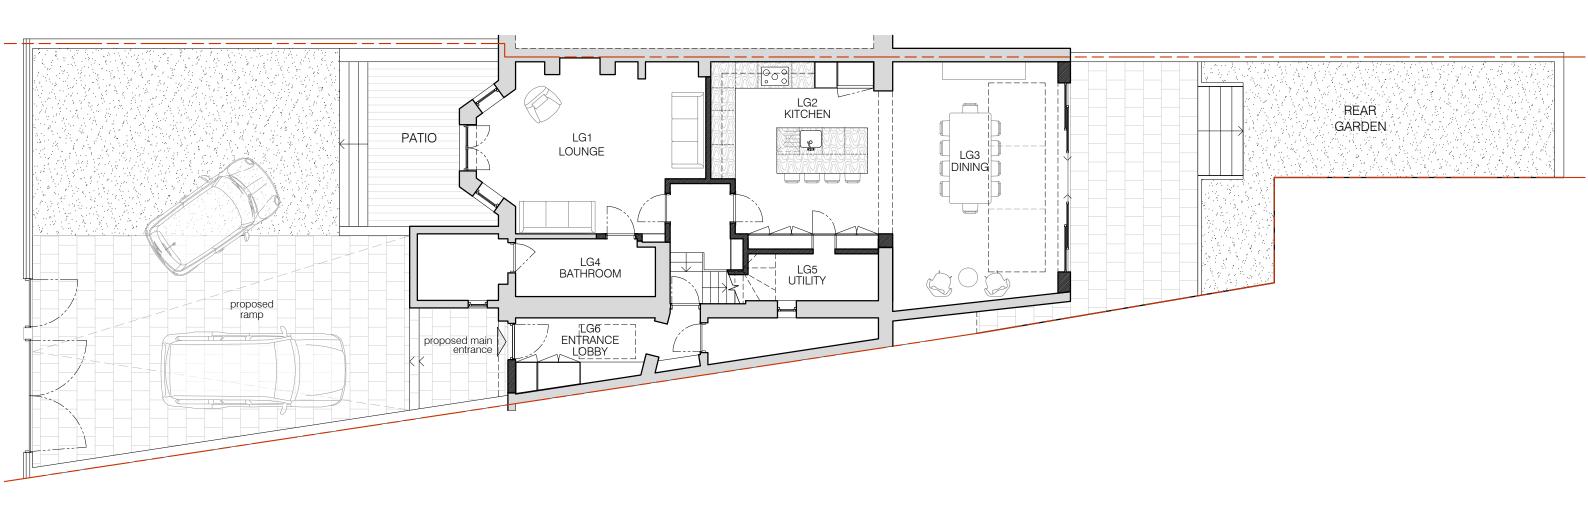

www.brianoreillyarchitects.com mail@brianoreillyarchitects.com

PROPOSED LOWER-GROUND FLOOR PLAN scale 1:50

|   |   |   | KEY:                                                           |
|---|---|---|----------------------------------------------------------------|
| 0 | 1 | 2 | 5m existing walls and partitions proposed walls and partitions |

|                                                                                                                                             | REV. A - planning                         | 06.10.2022         |
|---------------------------------------------------------------------------------------------------------------------------------------------|-------------------------------------------|--------------------|
| project 1 SAINT ALBANS VILLAS, LONDON NW5 1QU                                                                                               | status / number<br>PROPOSED/545-102-P     | scale<br>1:50 @ A3 |
| BRIAN O'REILLY ARCHITECTS  31 Oval Road, London, NW1 7EA +44 (0)20 7267 1184 www.brianoreillyarchitects.com mail@brianoreillyarchitects.com | drawing PROPOSED LOWER- GROUND FLOOR PLAN | date<br>31.05.2022 |