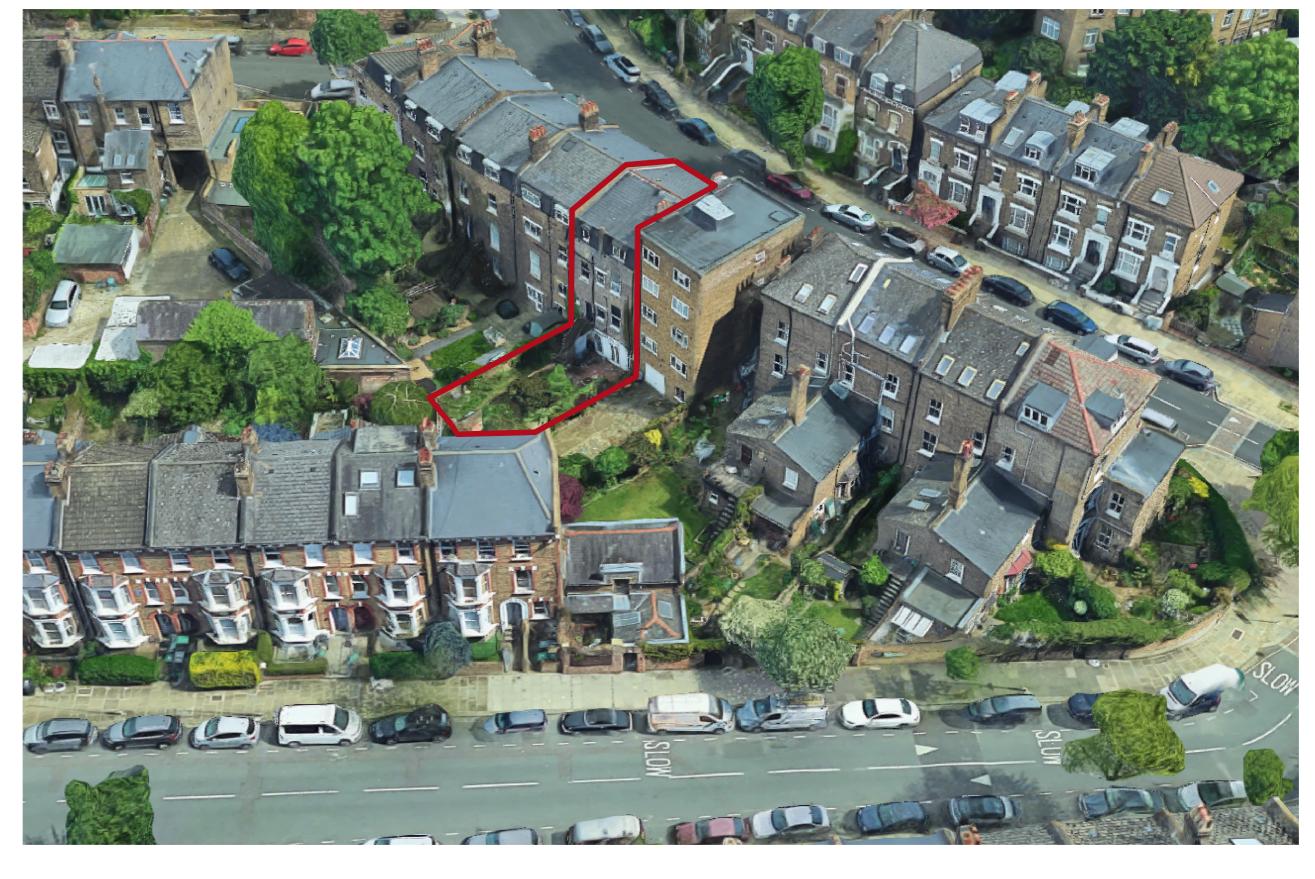

Photos - aerial

| Project                |                |  |
|------------------------|----------------|--|
| 18 Lady Somerset Rd, I | _ondon NW5 1UP |  |
| Drawing                |                |  |
| Photo - aerial         |                |  |
| Drawing no.            | Date           |  |
| 218 007                | August 2022    |  |
| Scale                  | Revision       |  |
|                        | A              |  |