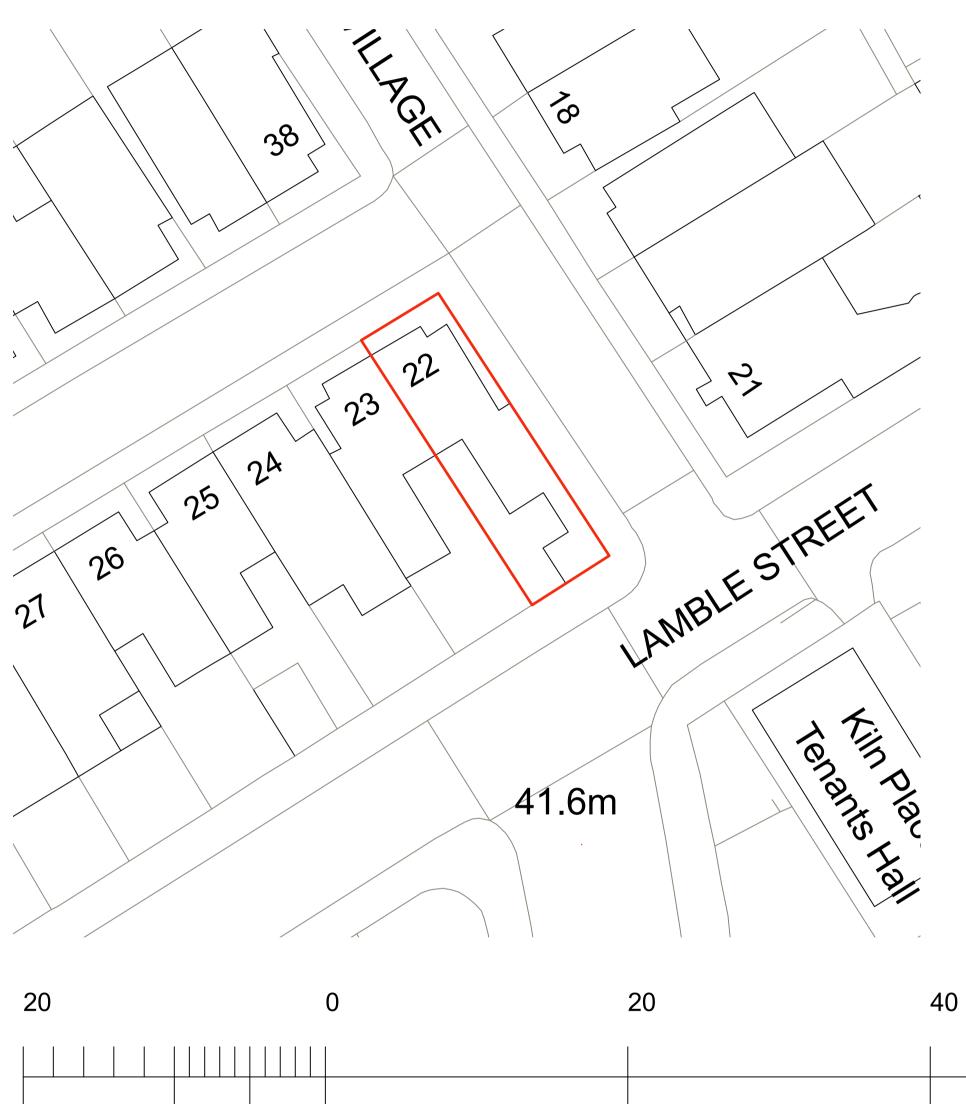

## info@originstudio.co.uk www.originstudio.co.uk

Rev

Project: 22 Oak Village, NW5 4QN Number 15180 Date Oct 2022 Purpose: Planning Scale: 1:1250 & 1:500

Drawing Title Location & Block Plan Drawing No.

P-001