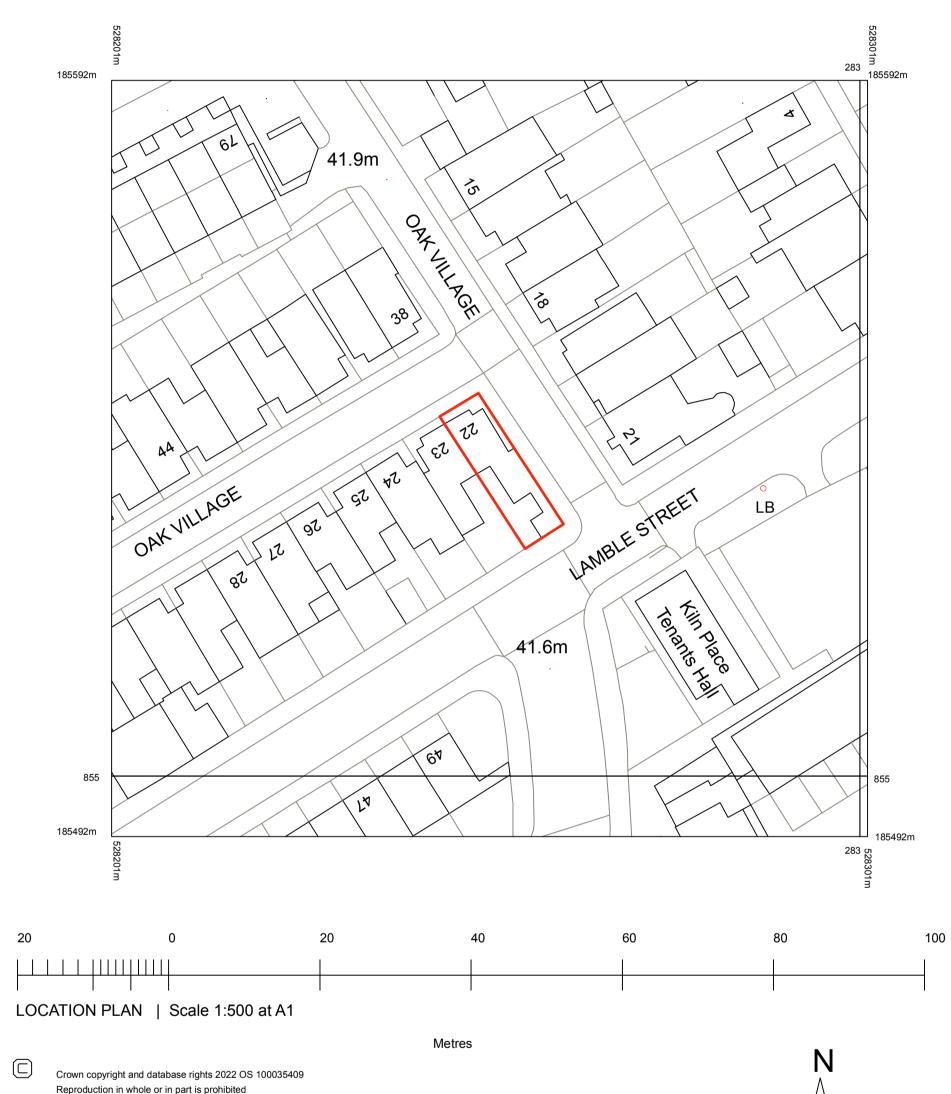

## info@originstudio.co.uk www.originstudio.co.uk

Rev

Project: 22 Oak Village, NW5 4QN Number 15180 Date Oct 2022 Purpose: Planning Scale: 1:1250 & 1:500

Drawing Title Location & Block Plan Drawing No.

P-001