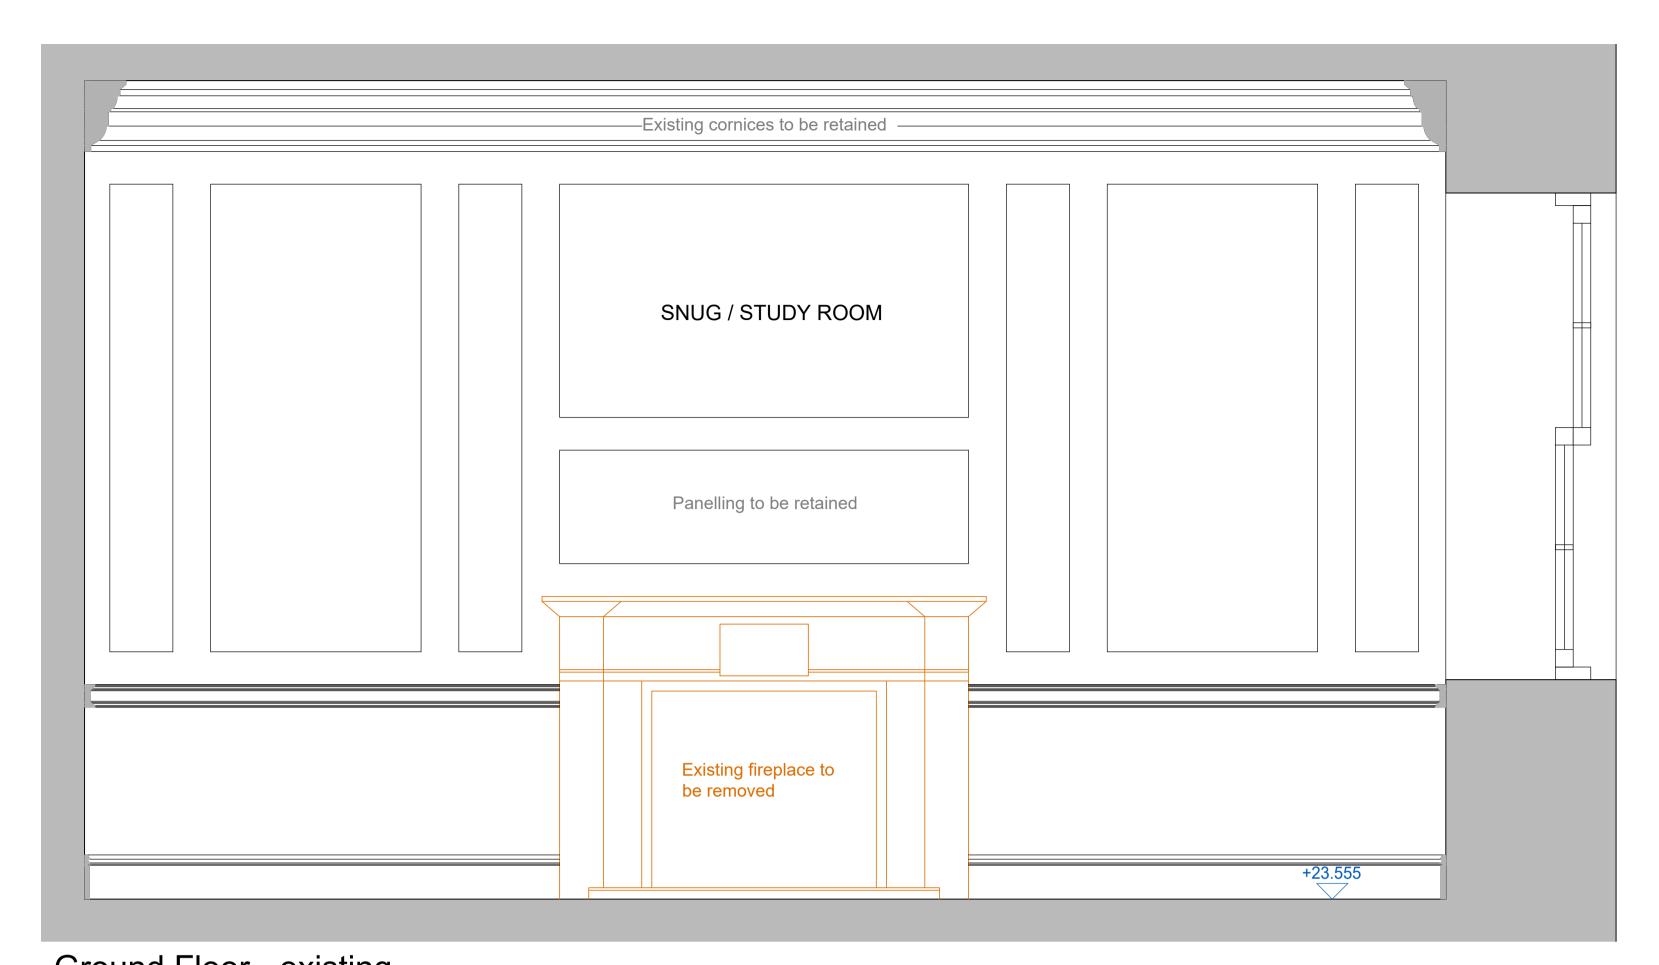

C:\Current\01 - GMAA\34 John Street\Drawings\plans\

EXISTING AND PROPOSED INTERNAL ELEVATIONS GROUND FLOOR - SNUG / STUDY ROOM

| CROONE LEGAL - GROOT GLOBT ROOM |           |       |    |
|---------------------------------|-----------|-------|----|
| Scale                           | Date      | Drawn |    |
| 1:15@A1                         | JAN 22    | ES    |    |
| Drawing no:                     |           |       |    |
| 01                              | 01-323-01 | IE15  | 02 |