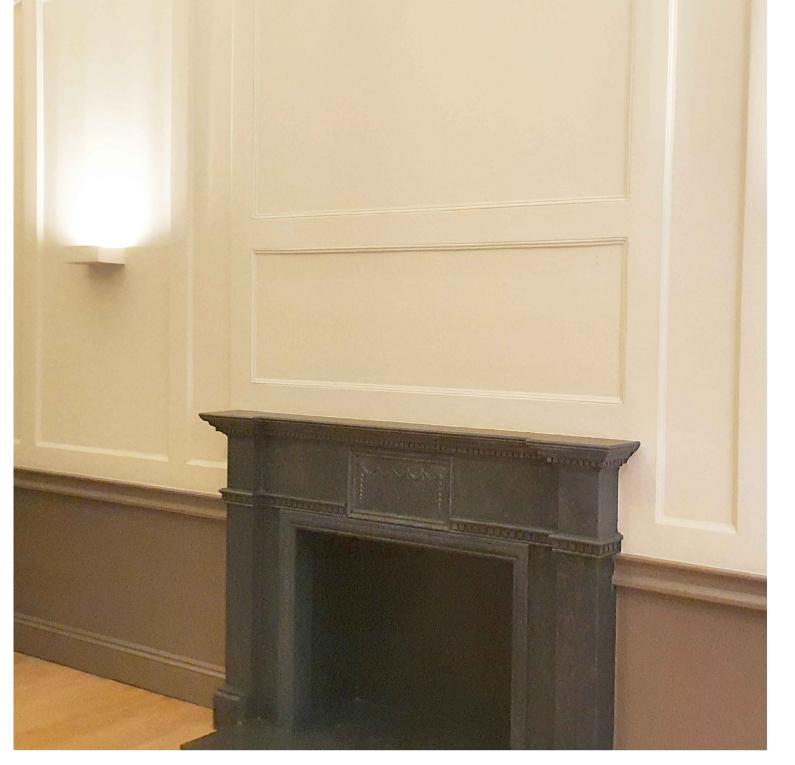

Ground Floor - proposed

Photo of existing fireplace

Image of: Pisa stone / Crema Marfil Limestone fireplace surround