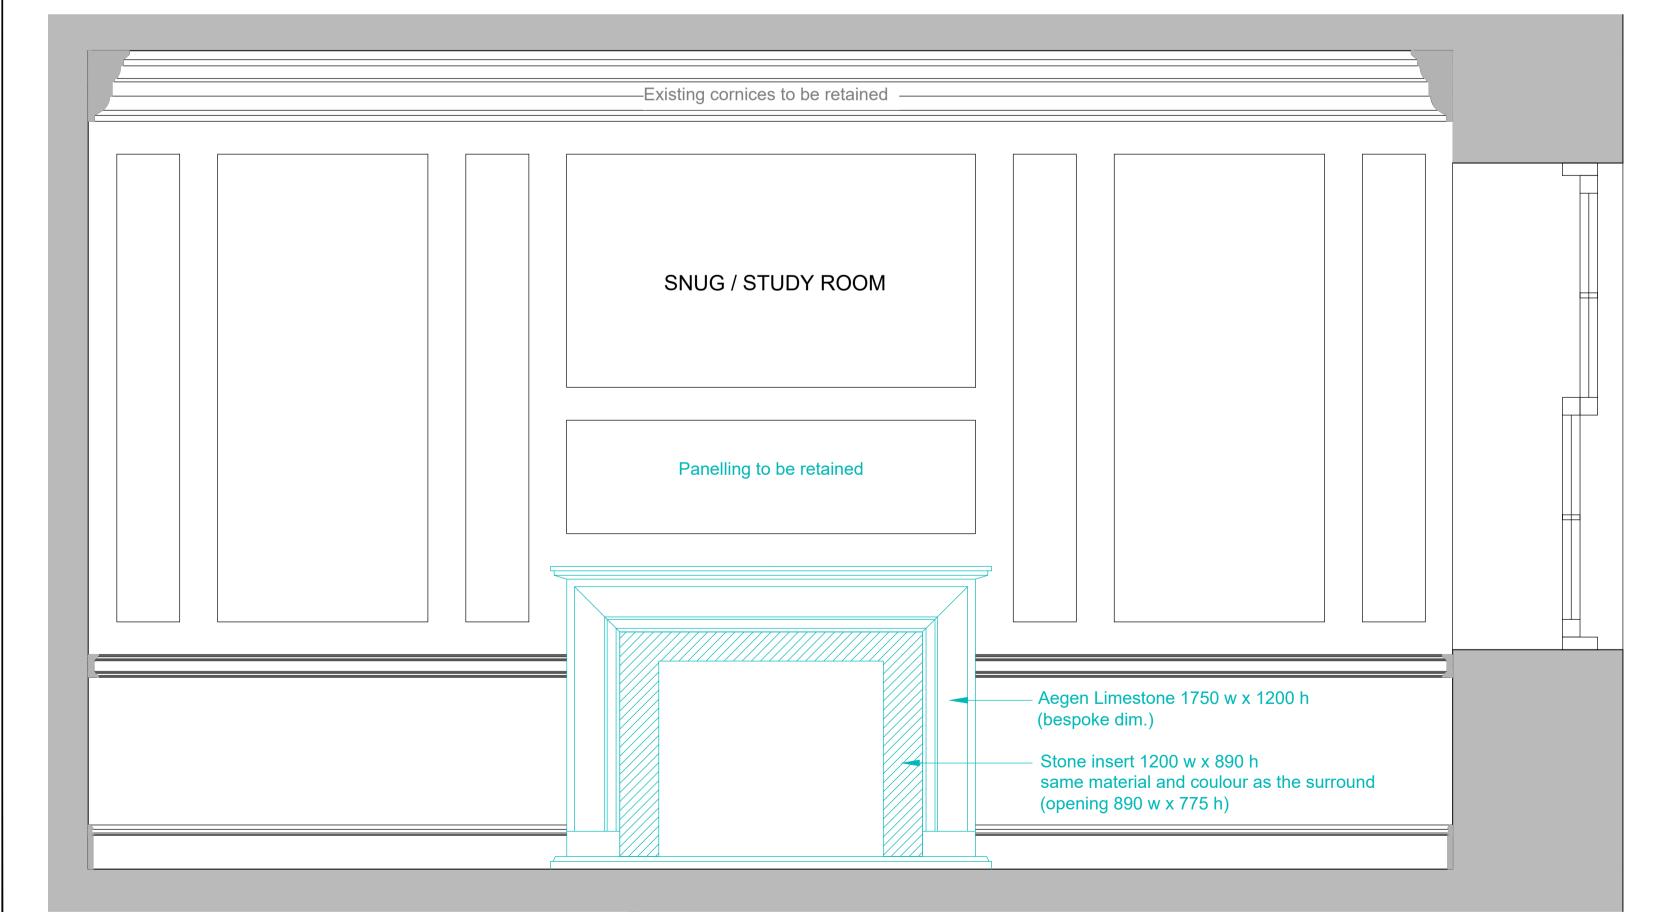

Ground Floor - proposed

Photo of existing fireplace

Image of: Pisa stone / Crema Marfil Limestone fireplace surround

C:\Current\01 - GMAA\34 John Street\Drawings\plans\

EXISTING AND PROPOSED INTERNAL ELEVATIONS GROUND FLOOR - SNUG / STUDY ROOM

| CROONE LEGAL - GROOT GLOBT ROOM |           |       |    |
|---------------------------------|-----------|-------|----|
| Scale                           | Date      | Drawn |    |
| 1:15@A1                         | JAN 22    | ES    |    |
| Drawing no:                     |           |       |    |
| 01                              | 01-323-01 | IE15  | 02 |