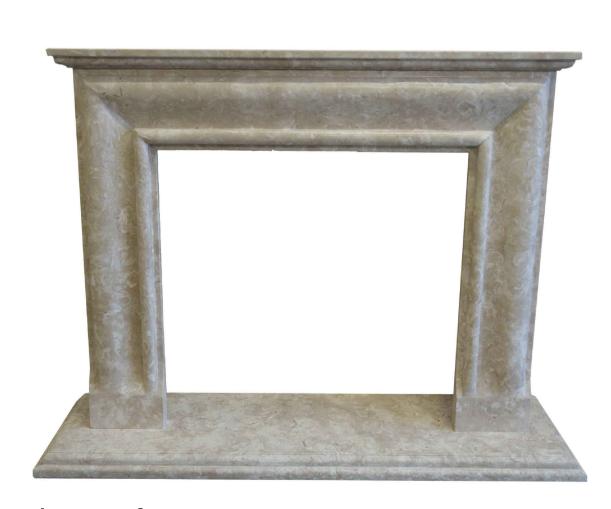

Ground Floor - proposed

Photo of existing fireplace

Image of: Pisa stone / Crema Marfil Limestone fireplace surround