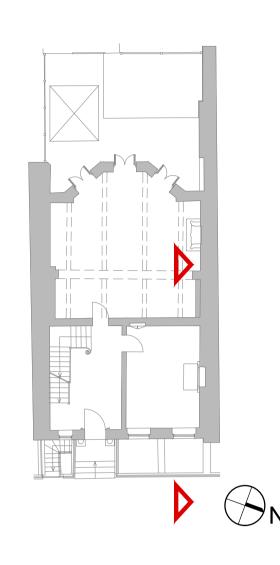

Ground Floor - proposed

Photo of existing fireplace

Image of: Pisa stone / Crema Marfil Limestone fireplace surround