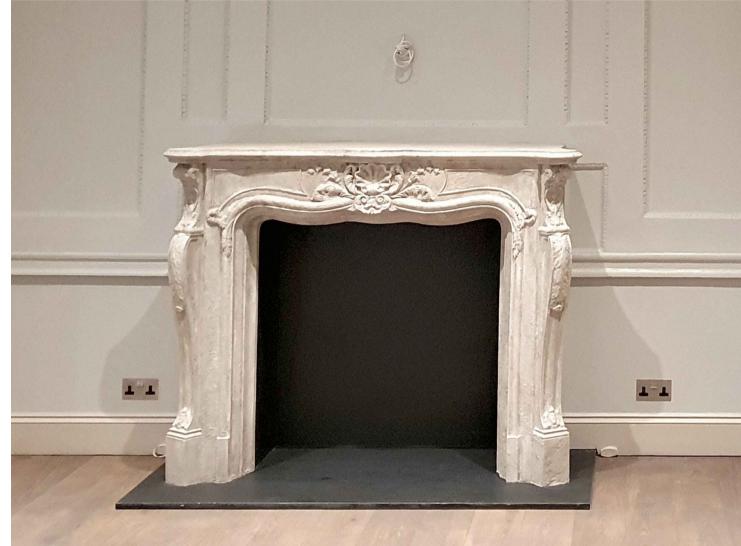

Ground Floor - existing

Ground Floor - proposed

Photo of existing fireplace

Image of: Pisa stone / Crema Marfil Limestone fireplace surround

| 1m | 2m     | 3m    |
|----|--------|-------|
|    |        |       |
|    | 1m<br> | 1m 2m |