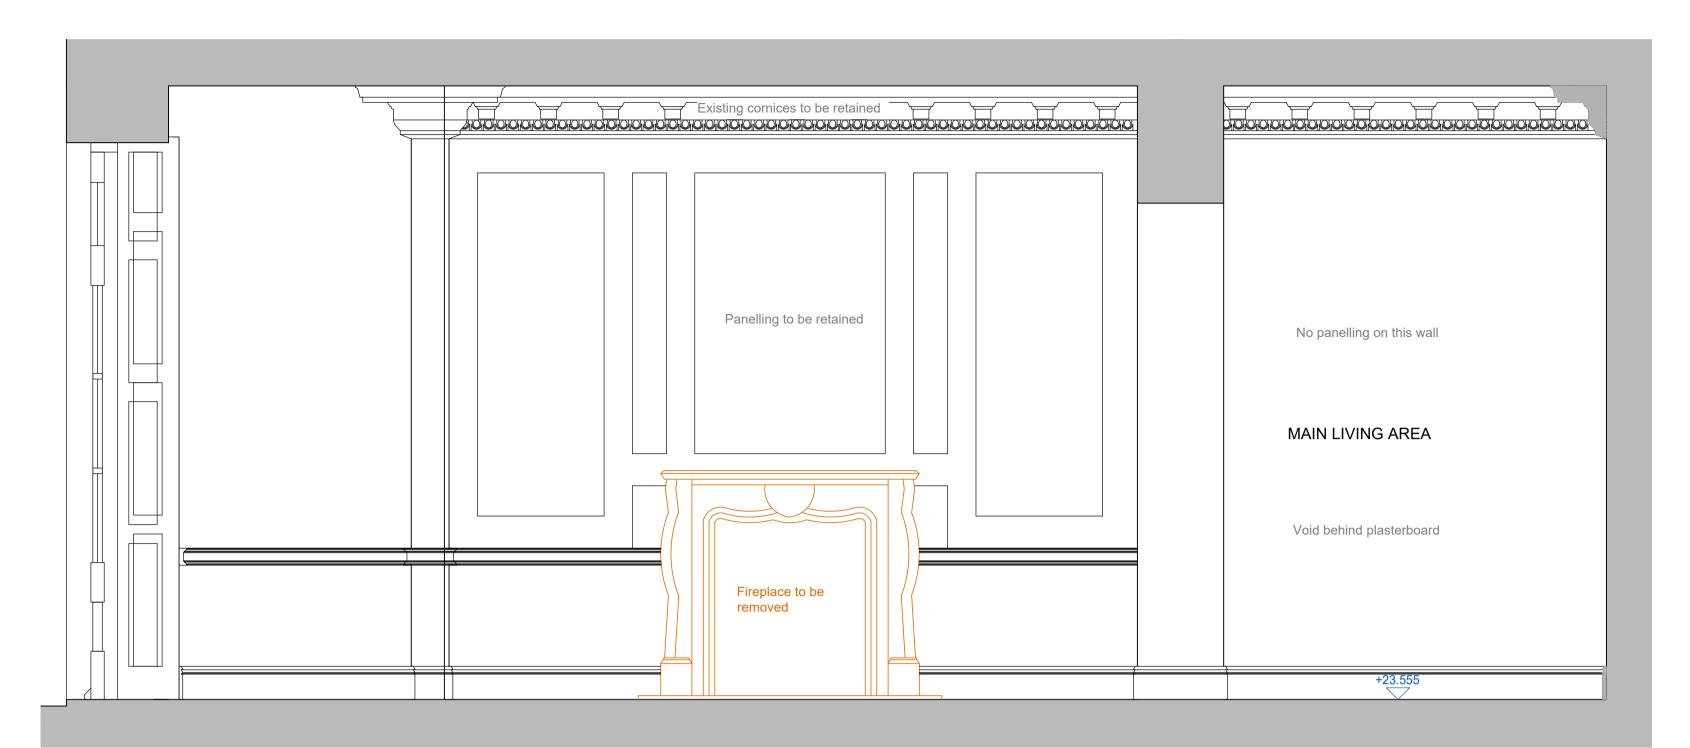

Ground Floor - existing

Ground Floor - proposed

Photo of existing fireplace

Image of: Pisa stone / Crema Marfil Limestone fireplace surround

| 1m | 2m     | 3m    |
|----|--------|-------|
|    |        |       |
|    | 1m<br> | 1m 2m |

EXISTING AND PROPOSED INTERNAL ELEVATIONS GROUND FLOOR - LIVING ROOM

| Scale       | Date   | Drawn |  |
|-------------|--------|-------|--|
| 1:15@A1     | JAN 22 | ES    |  |
| Drawing no: |        |       |  |