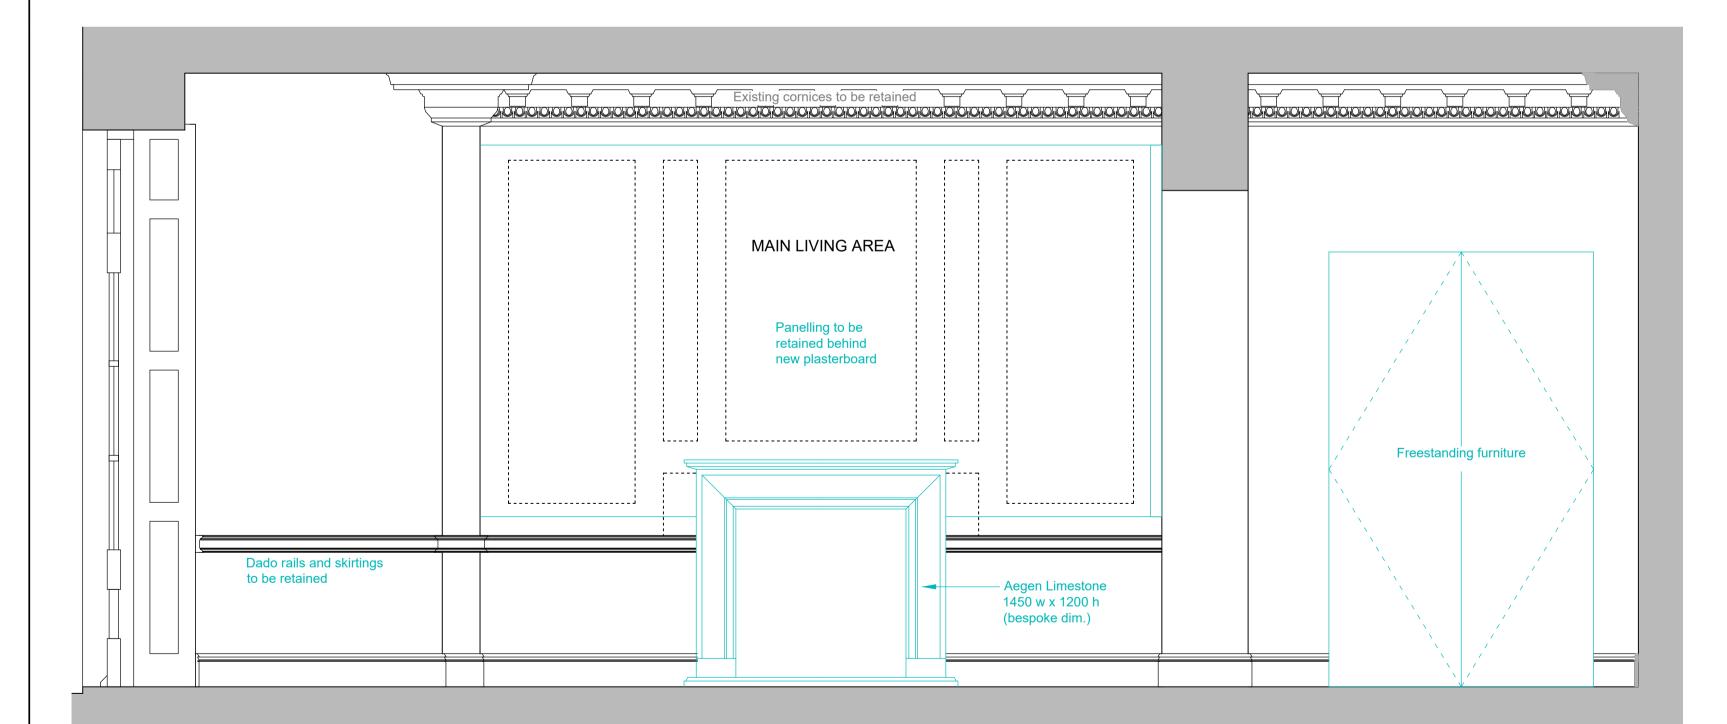

Ground Floor - existing

Ground Floor - proposed

Photo of existing fireplace

Image of: Pisa stone / Crema Marfil Limestone fireplace surround

| 1m | 2m     | 3m    |
|----|--------|-------|
|    |        |       |
|    | 1m<br> | 1m 2m |

EXISTING AND PROPOSED INTERNAL ELEVATIONS GROUND FLOOR - LIVING ROOM

| Scale       | Date   | Drawn |  |
|-------------|--------|-------|--|
| 1:15@A1     | JAN 22 | ES    |  |
| Drawing no: |        |       |  |