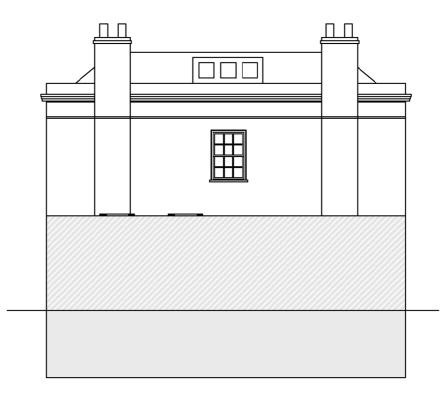

Project Address: 30, Park Village East, London, NW1 7PZ Reference no.: L13482

Title: Existing and Proposed Rear Elevations

Date: 6/10/2022 Scale: 1:100

Existing Left Hand Side Elevation @ 1:100

Proposed Left Hand Side Elevation @ 1:100

No proposed changes or alterations to this side.

Drawing issued for: Householder planning & listed building consent

Project Address: 30, Park Village East, London, NW1 7PZ Reference no.: L13482

Title: Existing and Proposed Left Hand Side Elevations