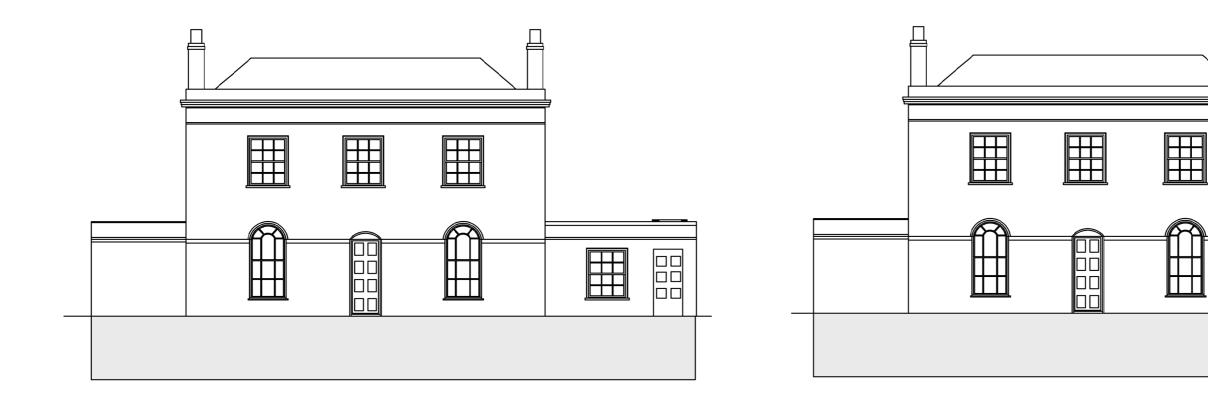

Existing Front Elevation @ 1:100 Proposed Front Elevation @ 1:100

Scale Bar 1:100

Proposed change is for a brick wall to be erected in the recess of the garage door, and then rendered and painted to match the existing surrounding wall.