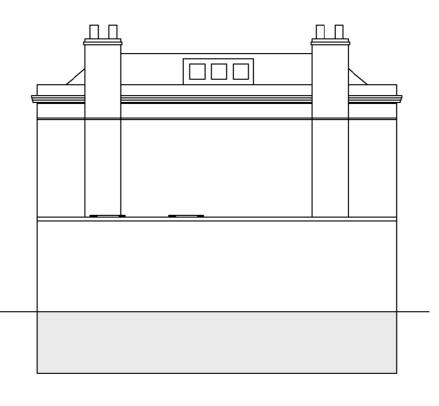

Date: 6/10/2022 Scale: 1:100

Existing Right Hand Side Elevation @ 1:100 Proposed Right Hand Side Elevation @ 1:100

No proposed changes or alterations to this side.

Drawing issued for: Householder planning & listed building consent

Project Address: 30, Park Village East, London, NW1 7PZ Reference no.: L13482

Title: Existing and Proposed Right Hand Side Elevations

Date: 6/10/2022 Scale: 1:100