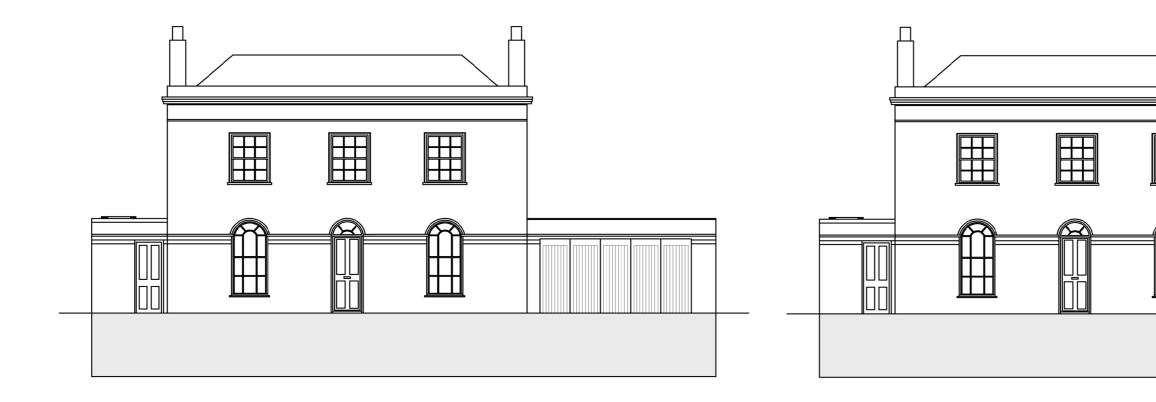

Existing Front Elevation @ 1:100 Proposed Front Elevation @ 1:100

Scale Bar 1:100

Proposed change is for a brick wall to be erected in the recess of the garage door, and then rendered and painted to match the existing surrounding wall.