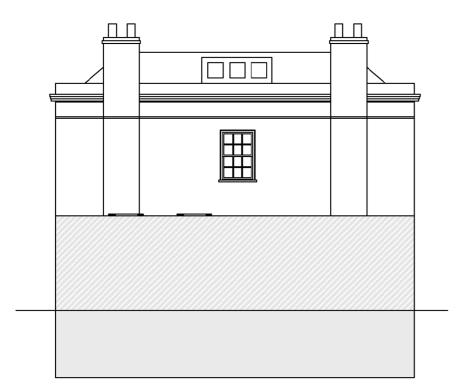

Project Address: 30, Park Village East, London, NW1 7PZ Reference no.: L13482

Title: Existing and Proposed Rear Elevations

Date: 6/10/2022 Scale: 1:100

Existing Left Hand Side Elevation @ 1:100

Proposed Left Hand Side Elevation @ 1:100

No proposed changes or alterations to this side.

Drawing issued for: Householder planning & listed building consent

Project Address: 30, Park Village East, London, NW1 7PZ Reference no.: L13482

Title: Existing and Proposed Left Hand Side Elevations