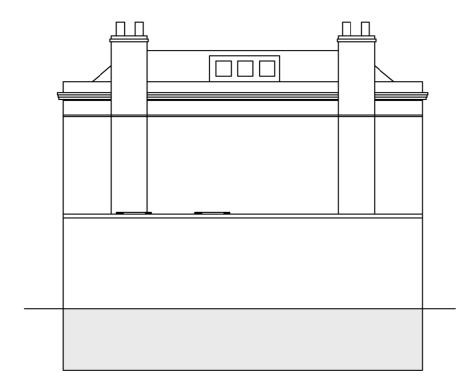

Date: 6/10/2022 Scale: 1:100

Existing Right Hand Side Elevation @ 1:100 Proposed Right Hand Side Elevation @ 1:100

No proposed changes or alterations to this side.

Drawing issued for: Householder planning & listed building consent

Project Address: 30, Park Village East, London, NW1 7PZ Reference no.: L13482

Title: Existing and Proposed Right Hand Side Elevations

Date: 6/10/2022 Scale: 1:100