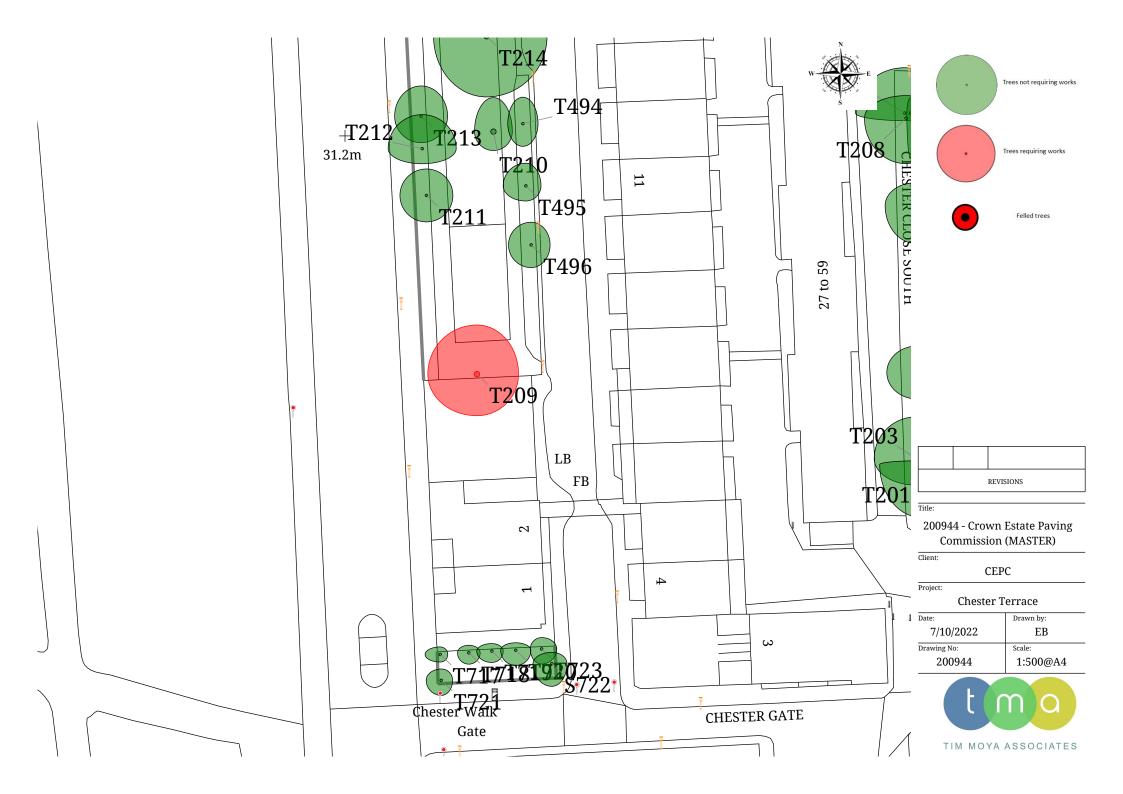

## Chester Terrace

| Tree No (old tag) | Vegetation<br>type                                                                                                                                                                                                                                                                                                                                                                                                                                                                                                                                                             | Species                          | No. of stems                                                                                                                                                                                                                                                                                                                                                                      | Height (m)    | Crown<br>spread | DBH<br>(cm)                           | Life stage                                | Vitality | Physiologica<br>Condition     | Structural<br>Condition | Safe Life<br>Expectancy | Access                        | CAVAT value (£)/ Crown<br>area (m2) |
|-------------------|--------------------------------------------------------------------------------------------------------------------------------------------------------------------------------------------------------------------------------------------------------------------------------------------------------------------------------------------------------------------------------------------------------------------------------------------------------------------------------------------------------------------------------------------------------------------------------|----------------------------------|-----------------------------------------------------------------------------------------------------------------------------------------------------------------------------------------------------------------------------------------------------------------------------------------------------------------------------------------------------------------------------------|---------------|-----------------|---------------------------------------|-------------------------------------------|----------|-------------------------------|-------------------------|-------------------------|-------------------------------|-------------------------------------|
| T209 (237)        | Tree                                                                                                                                                                                                                                                                                                                                                                                                                                                                                                                                                                           | Tilia x vulgaris     Common Lime | 1                                                                                                                                                                                                                                                                                                                                                                                 | 16.5          | 12.0            | 75                                    | Mature                                    | Moderate | Fair                          | Fair                    | 20-40 yrs               | Fair                          | £81465.36 / 113.10m2                |
| Site Features     |                                                                                                                                                                                                                                                                                                                                                                                                                                                                                                                                                                                | Conditions                       |                                                                                                                                                                                                                                                                                                                                                                                   |               | Notes           |                                       |                                           |          |                               |                         | Survey date/ Surveyor   |                               |                                     |
|                   | Footpath within crown spread. Car parking within falling distance of tree. Road within falling distance of tree. Tree overhangs neighbouring property. Congregation point within crown spread.  Base / stems obscured - Vegetation. Buttresses / buttress roots - Major adaptive growth / strong development Crown reduction - Historic. Deadwood - Minor. Epicormic growth - Crown. Epicormic growth - Base / bole principal stems. Fork - Suspected structurally sound. Raised surface roots. Reaction wood / Adaptive growth - Stem / stems. Structural impact - Potential. |                                  |                                                                                                                                                                                                                                                                                                                                                                                   |               |                 | - Major<br>lopment.<br>bole /<br>und. |                                           |          | 2022-09-12. /Dean<br>Meadows. |                         |                         |                               |                                     |
| Recommendation    | - Epicormic growth - Remove from base to allow detailed inspection of base during annual survey.                                                                                                                                                                                                                                                                                                                                                                                                                                                                               |                                  |                                                                                                                                                                                                                                                                                                                                                                                   |               |                 |                                       | Purpose of works - Necessary Safety Actio |          |                               |                         |                         | 04/10/23                      |                                     |
| Risk assessed     |                                                                                                                                                                                                                                                                                                                                                                                                                                                                                                                                                                                |                                  |                                                                                                                                                                                                                                                                                                                                                                                   |               |                 |                                       | Risk of harm range Risk category          |          |                               |                         |                         |                               | 1                                   |
| Tree No (old tag) | Vegetation<br>type                                                                                                                                                                                                                                                                                                                                                                                                                                                                                                                                                             | Species                          | No. of stems                                                                                                                                                                                                                                                                                                                                                                      | Height<br>(m) | Crown<br>spread | DBH<br>(cm)                           | Life stage                                | Vitality | Physiologica<br>Condition     | Structural<br>Condition | Safe Life<br>Expectancy | Access                        | CAVAT value (£)/ Crown<br>area (m2) |
| T209 (237)        | Tree                                                                                                                                                                                                                                                                                                                                                                                                                                                                                                                                                                           | Tilia x vulgaris     Common Lime | 1                                                                                                                                                                                                                                                                                                                                                                                 | 16.5          | 12.0            | 75                                    | Mature                                    | Moderate | Fair                          | Fair                    | 20-40 yrs               | Fair                          | £81465.36 / 113.10m2                |
| Site Features     |                                                                                                                                                                                                                                                                                                                                                                                                                                                                                                                                                                                | Conditions                       |                                                                                                                                                                                                                                                                                                                                                                                   |               |                 |                                       | Survey date/ Surveyor                     |          |                               |                         |                         |                               |                                     |
|                   | Footpath within crown spread. Car parking within falling distance of tree. Road within falling distance of tree. Tree overhangs neighbouring property. Congregation point within crown spread.                                                                                                                                                                                                                                                                                                                                                                                 |                                  | Base / stems obscured - Vegetation. Buttresses / buttress roots - Major adaptive growth / strong development. Crown reduction - Historic. Deadwood - Minor. Epicormic growth - Crown. Epicormic growth - Base / bole / principal stems. Fork - Suspected structurally sound. Raised surface roots. Reaction wood / Adaptive growth - Stem / stems. Structural impact - Potential. |               |                 |                                       |                                           |          |                               |                         |                         | 2022-09-12. /Dean<br>Meadows. |                                     |

## Chester Terrace

| Recommendation | - Epicormic growth - Remove from base to allow detailed inspection of base during annual survey. | Purpose of works   | - Necessary | Safety Action<br>Date | 04/10/23 |
|----------------|--------------------------------------------------------------------------------------------------|--------------------|-------------|-----------------------|----------|
| Risk assessed  |                                                                                                  | Risk of harm range |             | Risk category         | 1        |