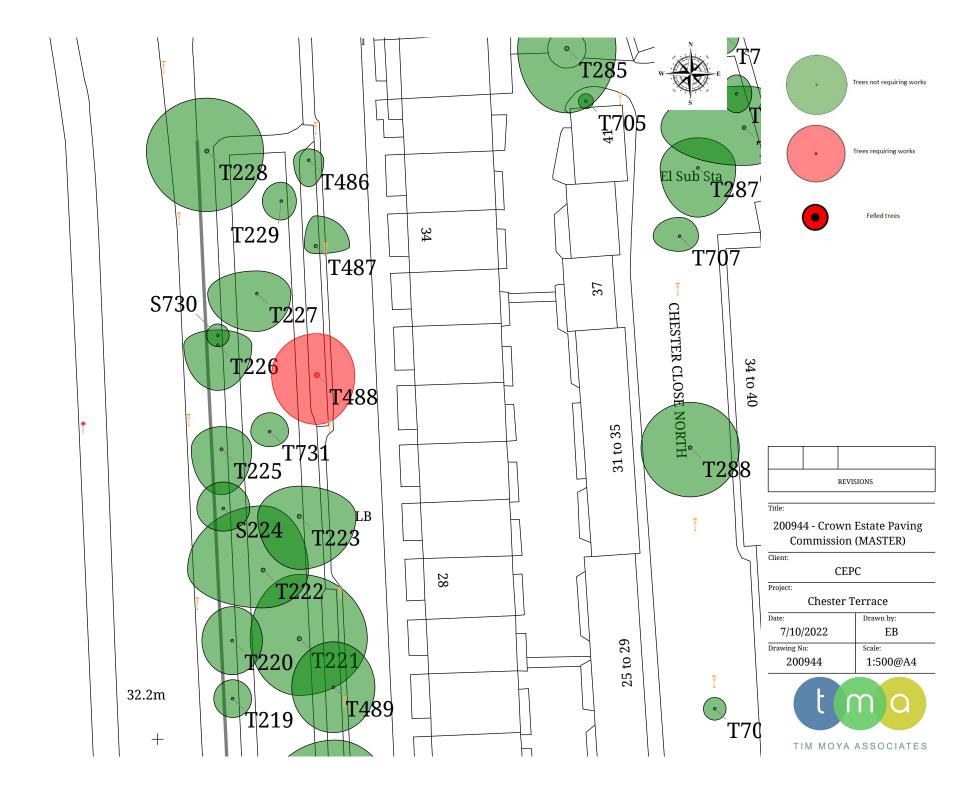

## Chester Terrace

| Tree No (old tag)                                                                                           | Vegetation<br>type                                                                                                                                                                                                                                                                                                                                                                                                                                                                                                                                                                                                                                                                                                                                                                                                                                                                                                                                                                                                                                                                                                                                                                                                                                                                                                                                                                                                                                                                                                                                                                                                                                                                                                                                                                                                                                                                                                                                                                                                                                                                                                             | Species                          | No. of stems | Height<br>(m)                                                                                                                                                                                                                                                                                                                                                                                                | Crown<br>spread                                 | DBH<br>(cm)                   | Life stage     | Vitality                                                | Physiologica<br>Condition     | Structural<br>Condition | Safe Life<br>Expectancy | Access   | CAVAT value (£)/ Crown<br>area (m2) |
|-------------------------------------------------------------------------------------------------------------|--------------------------------------------------------------------------------------------------------------------------------------------------------------------------------------------------------------------------------------------------------------------------------------------------------------------------------------------------------------------------------------------------------------------------------------------------------------------------------------------------------------------------------------------------------------------------------------------------------------------------------------------------------------------------------------------------------------------------------------------------------------------------------------------------------------------------------------------------------------------------------------------------------------------------------------------------------------------------------------------------------------------------------------------------------------------------------------------------------------------------------------------------------------------------------------------------------------------------------------------------------------------------------------------------------------------------------------------------------------------------------------------------------------------------------------------------------------------------------------------------------------------------------------------------------------------------------------------------------------------------------------------------------------------------------------------------------------------------------------------------------------------------------------------------------------------------------------------------------------------------------------------------------------------------------------------------------------------------------------------------------------------------------------------------------------------------------------------------------------------------------|----------------------------------|--------------|--------------------------------------------------------------------------------------------------------------------------------------------------------------------------------------------------------------------------------------------------------------------------------------------------------------------------------------------------------------------------------------------------------------|-------------------------------------------------|-------------------------------|----------------|---------------------------------------------------------|-------------------------------|-------------------------|-------------------------|----------|-------------------------------------|
| T488 (208)                                                                                                  | Tree                                                                                                                                                                                                                                                                                                                                                                                                                                                                                                                                                                                                                                                                                                                                                                                                                                                                                                                                                                                                                                                                                                                                                                                                                                                                                                                                                                                                                                                                                                                                                                                                                                                                                                                                                                                                                                                                                                                                                                                                                                                                                                                           | Tilia x vulgaris     Common Lime | 1            | 18.5                                                                                                                                                                                                                                                                                                                                                                                                         | 11.0                                            | 67                            | Mature         | Moderate                                                | Fair                          | Fair                    | 20-40 yrs               | Fair     | £65012.97 / 95.03m2                 |
| Site Features                                                                                               |                                                                                                                                                                                                                                                                                                                                                                                                                                                                                                                                                                                                                                                                                                                                                                                                                                                                                                                                                                                                                                                                                                                                                                                                                                                                                                                                                                                                                                                                                                                                                                                                                                                                                                                                                                                                                                                                                                                                                                                                                                                                                                                                | Targets                          | Conditions   |                                                                                                                                                                                                                                                                                                                                                                                                              |                                                 |                               |                |                                                         | Survey date/ Surveyor         |                         |                         |          |                                     |
|                                                                                                             | Main drive within or adjacent to canopy. Car parking below tree canopy. Building within falling distance of tree. Street lamp within crown spread. Wall or fence within crown spread. Footpath within crown spread. Footpath within crown spread.  Footpath within crown spread.  Footpath within crown spread.  Footpath within crown spread.  Footpath within crown spread.  Footpath within crown spread.  Footpath within crown spread.  Footpath within crown spread.  Footpath within crown spread.  Footpath within crown spread.  Footpath within crown spread.  Footpath within crown spread.  Footpath within crown spread.  Footpath within crown spread.  Footpath within crown spread.  Footpath within crown spread.  Footpath within crown spread.  Footpath within crown spread.  Footpath within crown spread.  Footpath within crown spread.  Footpath within crown spread.  Footpath within crown spread.  Footpath within crown spread.  Footpath within crown spread.  Footpath within crown spread.  Footpath within crown spread.  Footpath within crown spread.  Footpath within crown spread.  Footpath within crown spread.  Footpath within crown spread.  Footpath within crown spread.  Footpath within crown spread.  Footpath within crown spread.  Footpath within crown spread.  Footpath within crown spread.  Footpath within crown spread.  Footpath within crown spread.  Footpath within crown spread.  Footpath within crown spread.  Footpath within crown spread.  Footpath within crown spread.  Footpath within crown spread.  Footpath within crown spread.  Footpath within crown spread.  Footpath within crown spread.  Footpath within crown spread.  Footpath within crown spread.  Footpath within crown spread.  Footpath within crown spread.  Footpath within crown spread.  Footpath within crown spread.  Footpath within crown spread.  Footpath within crown spread.  Footpath within crown spread.  Footpath within crown spread.  Footpath within crown spread.  Footpath within crown spread.  Footpath within crown spread.  Footpath within crown spread.  Footp |                                  |              |                                                                                                                                                                                                                                                                                                                                                                                                              |                                                 | - Major<br>lopment.<br>bole / | indications of | spect closely -<br>of physiological<br>allet/probe test | 2022-09-12. /Dean<br>Meadows. |                         |                         |          |                                     |
| Recommendation                                                                                              | - Epicormic growth - Remove from base to allow detailed inspection of base. Clear up to 3 m.                                                                                                                                                                                                                                                                                                                                                                                                                                                                                                                                                                                                                                                                                                                                                                                                                                                                                                                                                                                                                                                                                                                                                                                                                                                                                                                                                                                                                                                                                                                                                                                                                                                                                                                                                                                                                                                                                                                                                                                                                                   |                                  |              |                                                                                                                                                                                                                                                                                                                                                                                                              | Purpose of works - Necessary Safety Action Date |                               |                |                                                         |                               | 04/10/23                |                         |          |                                     |
| Risk assessed                                                                                               | Branch failure on to footpath                                                                                                                                                                                                                                                                                                                                                                                                                                                                                                                                                                                                                                                                                                                                                                                                                                                                                                                                                                                                                                                                                                                                                                                                                                                                                                                                                                                                                                                                                                                                                                                                                                                                                                                                                                                                                                                                                                                                                                                                                                                                                                  |                                  |              |                                                                                                                                                                                                                                                                                                                                                                                                              | Risk of harm range <1/1 000 000 Risk category   |                               |                |                                                         |                               | 1                       |                         |          |                                     |
| Tree No (old tag)                                                                                           | Vegetation Species type                                                                                                                                                                                                                                                                                                                                                                                                                                                                                                                                                                                                                                                                                                                                                                                                                                                                                                                                                                                                                                                                                                                                                                                                                                                                                                                                                                                                                                                                                                                                                                                                                                                                                                                                                                                                                                                                                                                                                                                                                                                                                                        |                                  | No. of stems | Height (m)                                                                                                                                                                                                                                                                                                                                                                                                   | Crown<br>spread                                 | DBH<br>(cm)                   | Life stage     | Vitality                                                | Physiologica<br>Condition     | Structural<br>Condition | Safe Life<br>Expectancy | Access   | CAVAT value (£)/ Crown<br>area (m2) |
| T488 (208)                                                                                                  | Tree                                                                                                                                                                                                                                                                                                                                                                                                                                                                                                                                                                                                                                                                                                                                                                                                                                                                                                                                                                                                                                                                                                                                                                                                                                                                                                                                                                                                                                                                                                                                                                                                                                                                                                                                                                                                                                                                                                                                                                                                                                                                                                                           | Tilia x vulgaris     Common Lime | 1            | 18.5                                                                                                                                                                                                                                                                                                                                                                                                         | 11.0                                            | 67                            | Mature         | Moderate                                                | Fair                          | Fair                    | 20-40 yrs               | Fair     | £65012.97 / 95.03m2                 |
| Site Features                                                                                               |                                                                                                                                                                                                                                                                                                                                                                                                                                                                                                                                                                                                                                                                                                                                                                                                                                                                                                                                                                                                                                                                                                                                                                                                                                                                                                                                                                                                                                                                                                                                                                                                                                                                                                                                                                                                                                                                                                                                                                                                                                                                                                                                |                                  | Conditions   |                                                                                                                                                                                                                                                                                                                                                                                                              |                                                 |                               |                | Survey date/ Surveyor                                   |                               |                         |                         |          |                                     |
|                                                                                                             | Main drive within or adjacent to canopy. Car parking below tree canopy. Building within falling distance of tree. Street lamp within crown spread. Wall or fence within crown spread. Footpath within crown spread.                                                                                                                                                                                                                                                                                                                                                                                                                                                                                                                                                                                                                                                                                                                                                                                                                                                                                                                                                                                                                                                                                                                                                                                                                                                                                                                                                                                                                                                                                                                                                                                                                                                                                                                                                                                                                                                                                                            |                                  |              | Base / stems obscured - Vegetation. Buttresses / buttress roots - Major adaptive growth / strong development. Crown reduction - Historic. Dense crown. Deadwood - Major. Epicormic growth - Base / bole / principal stems. Excavation within root zone - Burrowing. Fork - Suspected structurally sound. Pruning wounds - Decayed. Raised surface roots. Stems - Co-dominant. Stems - Heavy principal stems. |                                                 |                               |                | spect closely -<br>of physiological<br>allet/probe test | 2022-09-12. /Dean<br>Meadows. |                         |                         |          |                                     |
| Recommendation - Epicormic growth - Remove from base to allow detailed inspection of base. Clear up to 3 m. |                                                                                                                                                                                                                                                                                                                                                                                                                                                                                                                                                                                                                                                                                                                                                                                                                                                                                                                                                                                                                                                                                                                                                                                                                                                                                                                                                                                                                                                                                                                                                                                                                                                                                                                                                                                                                                                                                                                                                                                                                                                                                                                                |                                  |              |                                                                                                                                                                                                                                                                                                                                                                                                              |                                                 | Purpose                       | e of works     | - Necessar                                              | У                             | Safe                    | ety Action<br>Date      | 04/10/23 |                                     |

Branch failure on to footpath

<1/1 000 000 Risk category