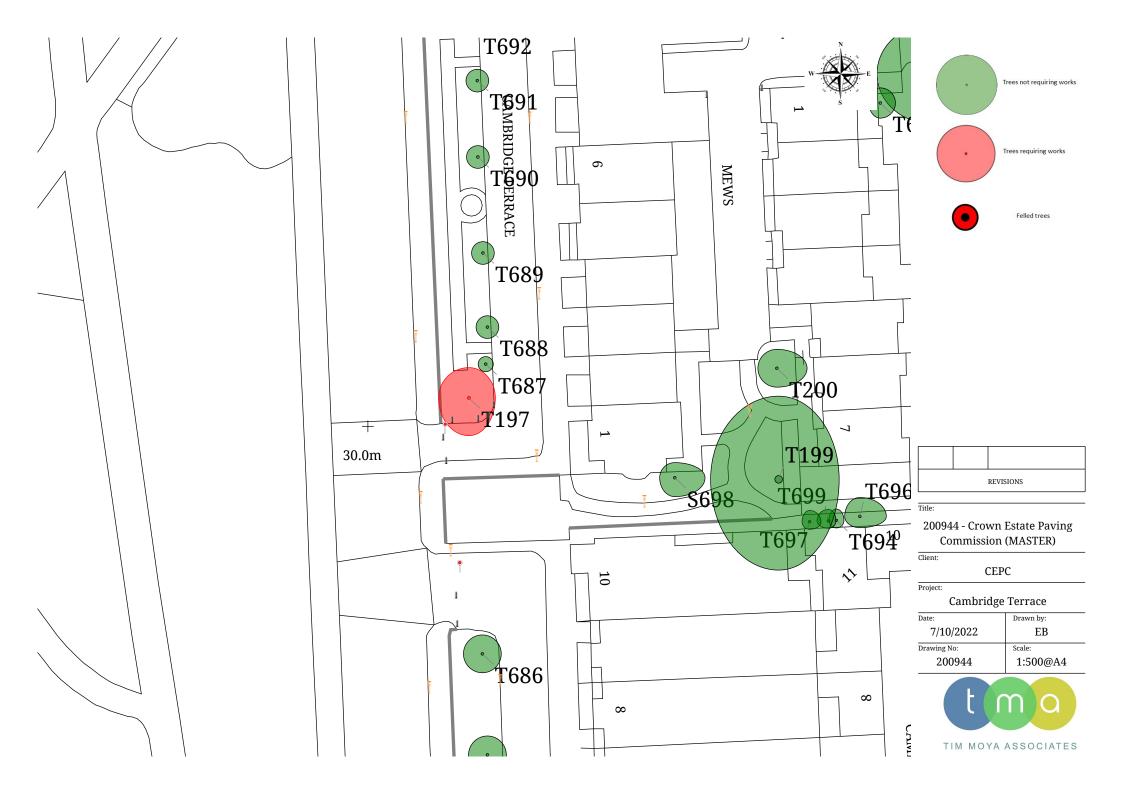

## Cambridge Terrace

| Tree No (old tag) | Vegetation<br>type                                                                                                            | Species                                                                               | No. of<br>stems                  | Height<br>(m)      | Crown<br>spread | DBH<br>(cm) | Life stage                       | Vitality   | Physiologica<br>Condition |      | Safe Life<br>Expectancy       | Access            | CAVAT value (£)/ Crown<br>area (m2) |
|-------------------|-------------------------------------------------------------------------------------------------------------------------------|---------------------------------------------------------------------------------------|----------------------------------|--------------------|-----------------|-------------|----------------------------------|------------|---------------------------|------|-------------------------------|-------------------|-------------------------------------|
| T197 (n/a)        | Tree                                                                                                                          | 1 Tilia cordata<br>Small Leaved Lime                                                  | 1                                | 15.0               | 8.5             | 42          | Mature                           | Moderate   | Fair                      | Fair | 20-40 yrs                     | Good              | £38321.30 / 56.74m2                 |
| Site Features     |                                                                                                                               |                                                                                       | Conditions                       |                    |                 |             | Notes                            |            |                           |      |                               |                   |                                     |
|                   | Car parking wi<br>Footpath within<br>Main drive with<br>Road within fa                                                        | s / buttre<br>growth / s<br>d - Minor.<br>growth - B<br>eak with incl<br>pots - Minor | uded bark.<br>:<br>ent / observe | - Major<br>lopment | Major<br>pment. |             |                                  |            |                           |      | 2022-09-12. /Dean<br>Meadows. |                   |                                     |
| Recommendation    | <ul> <li>- Epicormic growth - Remove from base to allow detailed<br/>inspection of base during annual inspections.</li> </ul> |                                                                                       |                                  |                    |                 |             | Purpose                          | e of works | - Necessai                | У    |                               | ty Action<br>Date | 04/10/23                            |
| Risk assessed     | sed                                                                                                                           |                                                                                       |                                  |                    |                 |             | Risk of harm range Risk category |            |                           |      |                               | 1                 |                                     |

| Tree No (old tag) | Vegetation<br>type                                                                                       | Species                                                                                 | No. of<br>stems                                                                                                                                                                                                                                                                                  | Height<br>(m) | Crown<br>spread | DBH<br>(cm) | Life stage | Vitality                      | Physiological<br>Condition | Structural Condition | Safe Life<br>Expectancy | Access            | CAVAT value (£)/ Crown<br>area (m2) |
|-------------------|----------------------------------------------------------------------------------------------------------|-----------------------------------------------------------------------------------------|--------------------------------------------------------------------------------------------------------------------------------------------------------------------------------------------------------------------------------------------------------------------------------------------------|---------------|-----------------|-------------|------------|-------------------------------|----------------------------|----------------------|-------------------------|-------------------|-------------------------------------|
| T197 (n/a)        | Tree                                                                                                     | 1 Tilia cordata<br>Small Leaved Lime                                                    | 1                                                                                                                                                                                                                                                                                                | 15.0          | 8.5             | 42          | Mature     | Moderate                      | Fair                       | Fair                 | 20-40 yrs               | Good              | £38321.30 / 56.74m2                 |
| Site Features     |                                                                                                          | Conditions                                                                              |                                                                                                                                                                                                                                                                                                  |               |                 |             |            | Survey date/ Surveyor         |                            |                      |                         |                   |                                     |
|                   | Car parking wit<br>Footpath within<br>Main drive with<br>Road within fall                                | Buttresses<br>adaptive<br>Deadwood<br>Epicormic<br>Fork - We<br>Girdling ro<br>Root dam | Base / stems obscured - Vegetation.<br>Buttresses / buttress roots - Major<br>adaptive growth / strong development.<br>Deadwood - Minor.<br>Epicormic growth - Base.<br>Fork - Weak with included bark.<br>Birdling roots - Minor.<br>Root damage - Evident / observed.<br>Raised surface roots. |               |                 |             | er crown.  | 2022-09-12. /Dean<br>Meadows. |                            |                      |                         |                   |                                     |
| Recommendation    | - Epicormic growth - Remove from base to allow detailed<br>inspection of base during annual inspections. |                                                                                         |                                                                                                                                                                                                                                                                                                  |               |                 |             | Purpose    | e of works                    | - Necessar                 | У                    |                         | ty Action<br>Date | 04/10/23                            |
| Risk assessed     |                                                                                                          |                                                                                         |                                                                                                                                                                                                                                                                                                  |               |                 |             | Risk of h  | arm range                     |                            |                      | Risk                    | category          | 1                                   |