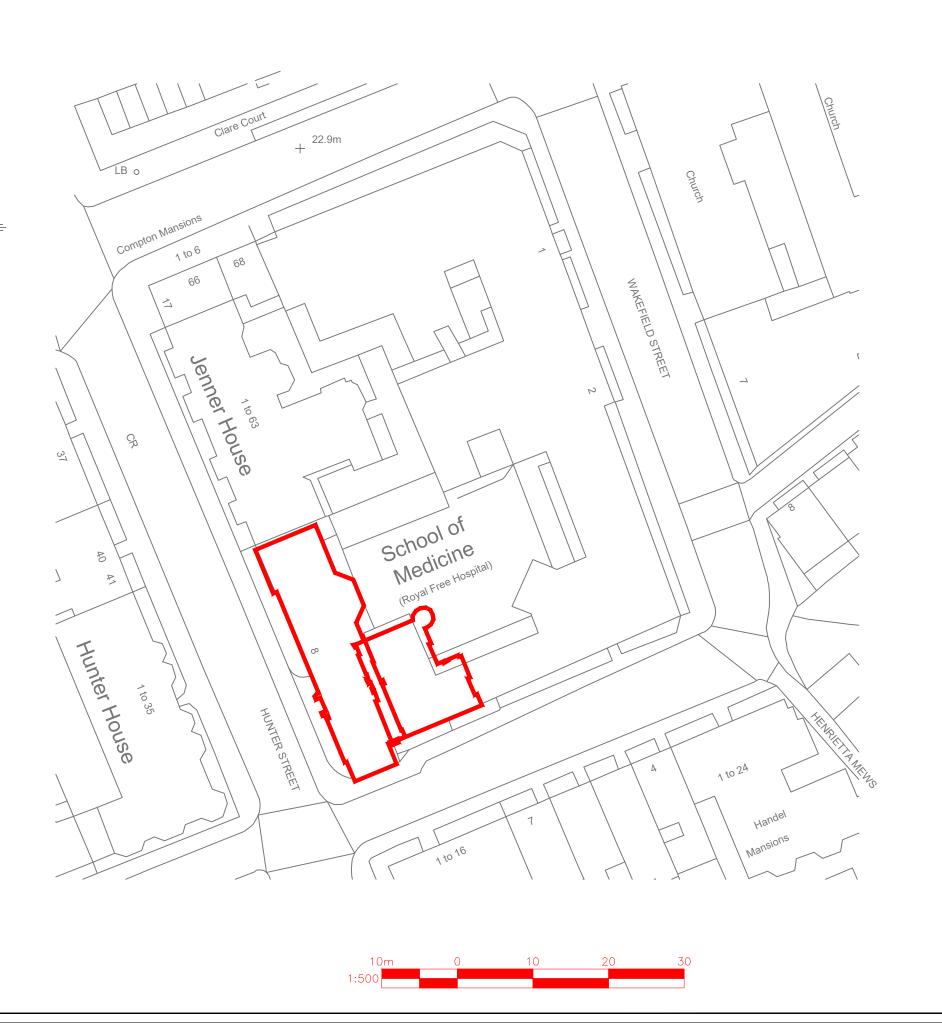

## NHS Property Services

Project

Hunter Street Health Centre 8 Hunter Street, London. WC1N 1BN.

Drawing Litt

## SITE LOCATION PLAN

## **HUNTER STREET**

| Drawing S    | tatus              |                        |        |
|--------------|--------------------|------------------------|--------|
| -            |                    | PLANNING               |        |
| Drawn<br>pmb | Checked<br>  JO    | Date 08 / 2022         | Rev.   |
| Drawing No.  |                    | NTBS3725 / 01          |        |
| 1:500        |                    | Original Sheet Size A3 |        |
| Gleeds E     | Building Surveying | gleeds com             | ₩ @ in |