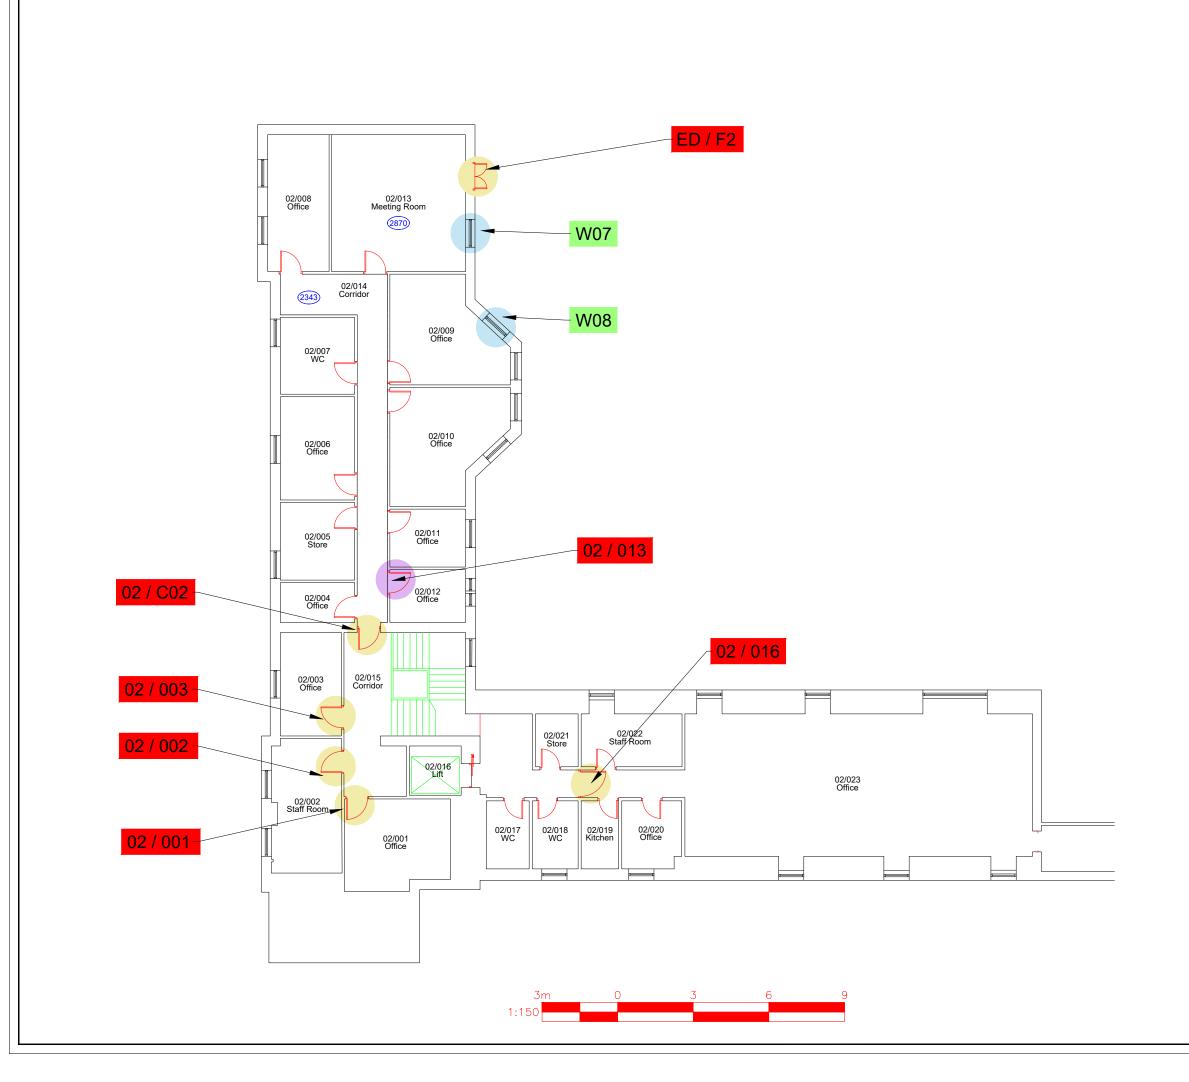

| Legend   |                                   |  |  |  |
|----------|-----------------------------------|--|--|--|
|          | New Fire Door                     |  |  |  |
|          | Repair Fire Door                  |  |  |  |
|          | Fire Shutter to window internally |  |  |  |
| B1 / 009 | Door References                   |  |  |  |
| W12      | 2 Window References               |  |  |  |

| Rev.                               | Descriptio                       | n          | Ву         | Date    |  |  |  |
|------------------------------------|----------------------------------|------------|------------|---------|--|--|--|
| Clier                              | Client                           |            |            |         |  |  |  |
| NHS                                |                                  |            |            |         |  |  |  |
|                                    |                                  |            |            |         |  |  |  |
| Property Services                  |                                  |            |            |         |  |  |  |
|                                    |                                  |            |            |         |  |  |  |
| Project                            |                                  |            |            |         |  |  |  |
| Hunter Street Health Centre        |                                  |            |            |         |  |  |  |
| 8 Hunter Street, London. WC1N 1BN. |                                  |            |            |         |  |  |  |
| Drawing Title                      |                                  |            |            |         |  |  |  |
|                                    |                                  |            |            |         |  |  |  |
| Proposed Floor Plans               |                                  |            |            |         |  |  |  |
|                                    |                                  |            |            |         |  |  |  |
| SECOND FLOOR                       |                                  |            |            |         |  |  |  |
| Drawing Status                     |                                  |            |            |         |  |  |  |
| PLANNING                           |                                  |            |            |         |  |  |  |
| Drav                               |                                  | Date       | Rev.       |         |  |  |  |
|                                    | omb JO                           | 08 / 2022  |            |         |  |  |  |
| Drav                               | Drawing No. NTBS3725 / 05        |            |            |         |  |  |  |
| Scal                               | cale 1:150 Original Sheet Size A |            |            | Size A3 |  |  |  |
| I.IJU Original Sheet Size AS       |                                  |            |            |         |  |  |  |
| Gle                                | eds Building Surveying           |            |            | •       |  |  |  |
|                                    | ·44 (0)115 977 8000              | gleeds.com | <b>y</b> Ø | in      |  |  |  |
|                                    |                                  |            |            |         |  |  |  |