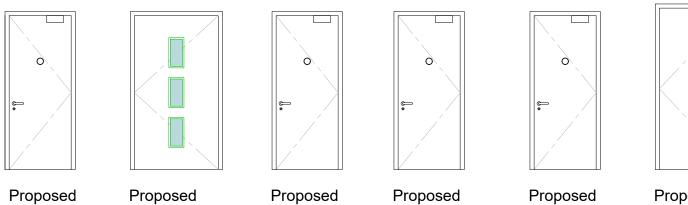

Existing

02 / 003

Existing 02 / C02

Proposed 02 / 016

02 / 002

02 / 003

Proposed 02 / C02

| ev. Description | on | By  | Date |
|-----------------|----|-----|------|
| 1               |    | 1 1 | I    |
|                 |    |     |      |
|                 |    |     |      |
|                 |    |     |      |
|                 |    |     |      |
|                 |    |     |      |
|                 |    |     |      |
|                 |    |     |      |
|                 |    |     |      |
|                 |    |     |      |
|                 |    |     |      |
|                 |    |     |      |
|                 |    |     |      |
|                 |    |     |      |
|                 |    |     |      |
|                 |    |     |      |
|                 |    |     |      |
|                 |    |     |      |
|                 |    |     |      |
|                 |    |     |      |
|                 |    |     |      |
|                 |    |     |      |
|                 |    |     |      |
|                 |    |     |      |
|                 |    |     |      |
|                 |    |     |      |
|                 |    |     |      |
|                 |    |     |      |
|                 |    |     |      |
|                 |    |     |      |
|                 |    |     |      |
|                 |    |     |      |
|                 |    |     |      |
|                 |    |     |      |
|                 |    |     |      |
|                 |    |     |      |
|                 |    |     |      |
|                 |    |     |      |
|                 |    |     |      |
|                 |    |     |      |
|                 |    |     |      |
|                 |    |     |      |