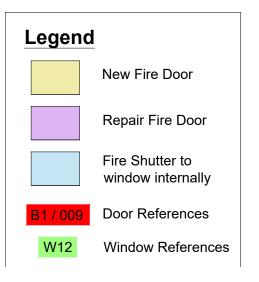

## **GROUND FLOOR**

| Drawing Status                                      |         |            |                        |  |
|-----------------------------------------------------|---------|------------|------------------------|--|
|                                                     |         | PLANNING   |                        |  |
| Drawn                                               | Checked | Date       | Rev.                   |  |
| pmb                                                 | JO      | 08 / 2022  |                        |  |
| Drawing No                                          |         | NTBS       | 3725 / 09              |  |
| Scale                                               | 1:150   |            | Original Sheet Size A3 |  |
| Gleeds Building Surveying<br>T: +44 (0)115 977 8000 |         | gleeds.com | <b>y</b> ∅ in          |  |