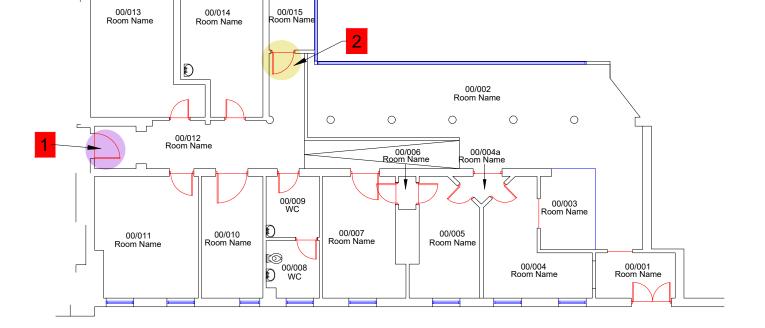

## **GROUND FLOOR**

| Drawing Status                                      |         |            |                        |  |
|-----------------------------------------------------|---------|------------|------------------------|--|
|                                                     |         | PLANNING   |                        |  |
| Drawn                                               | Checked | Date       | Rev.                   |  |
| pmb                                                 | JO      | 08 / 2022  |                        |  |
| Drawing No                                          |         | NTBS       | 3725 / 09              |  |
| Scale                                               | 1:150   |            | Original Sheet Size A3 |  |
| Gleeds Building Surveying<br>T: +44 (0)115 977 8000 |         | gleeds.com | <b>y</b> ∅ in          |  |