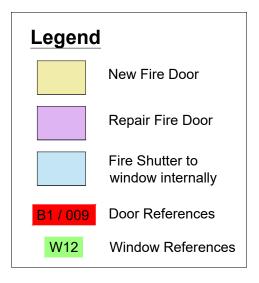

W12

BS/011 Room Name

BS/010 Room Nam

BS/001 -Room Name BS/014 BS/015 WC

BS/002 Room Name BS/005 Room Name

W11