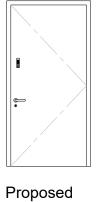

Existing 01 / C04

Existing 00 / C02

Existing 01 / C03

Existing 01 / 001

Existing 01/018

Existing 01 / C02

Proposed 01 / C04

Proposed 00 / C02

Proposed 01 / C03

01 / 001

Proposed 01/018

Proposed 01 / C02

| ev.         | e. THIS IS A CAD DRAWIN<br>Description |        | Ву       | Date |
|-------------|----------------------------------------|--------|----------|------|
| 1           |                                        |        | <u> </u> |      |
|             |                                        |        |          |      |
|             |                                        |        |          |      |
|             |                                        |        |          |      |
|             |                                        |        |          |      |
|             |                                        |        |          |      |
|             |                                        |        |          |      |
|             |                                        |        |          |      |
|             |                                        |        |          |      |
|             |                                        |        |          |      |
|             |                                        |        |          |      |
|             |                                        |        |          |      |
|             |                                        |        |          |      |
|             |                                        |        |          |      |
|             |                                        |        |          |      |
|             |                                        |        |          |      |
|             |                                        |        |          |      |
|             |                                        |        |          |      |
|             |                                        |        |          |      |
|             |                                        |        |          |      |
|             |                                        |        |          |      |
|             |                                        |        |          |      |
|             |                                        |        |          |      |
|             |                                        |        |          |      |
|             |                                        |        |          |      |
|             |                                        |        |          |      |
|             |                                        |        |          |      |
|             |                                        |        |          |      |
|             |                                        |        |          |      |
|             |                                        |        |          |      |
|             |                                        |        |          |      |
|             |                                        |        |          |      |
|             |                                        |        |          |      |
|             |                                        |        |          |      |
|             |                                        |        |          |      |
|             |                                        |        |          |      |
|             |                                        |        |          |      |
|             |                                        |        |          |      |
|             |                                        |        |          |      |
|             |                                        |        |          |      |
|             |                                        |        |          |      |
|             |                                        |        |          |      |
| Drawing No. |                                        | NTBS37 |          |      |