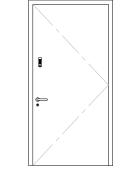

Existing 01 / C04

Existing 00 / C02

Existing 01 / C03

Existing 01 / 001

Existing 01/018

Existing 01 / C02

Proposed 01 / C04

Proposed 00 / C02

Proposed 01 / C03

01 / 001

Proposed 01/018

Proposed 01 / C02

| ev.         | e. THIS IS A CAD DRAWIN<br>Description |        | Ву       | Date |
|-------------|----------------------------------------|--------|----------|------|
| 1           |                                        |        | <u> </u> |      |
|             |                                        |        |          |      |
|             |                                        |        |          |      |
|             |                                        |        |          |      |
|             |                                        |        |          |      |
|             |                                        |        |          |      |
|             |                                        |        |          |      |
|             |                                        |        |          |      |
|             |                                        |        |          |      |
|             |                                        |        |          |      |
|             |                                        |        |          |      |
|             |                                        |        |          |      |
|             |                                        |        |          |      |
|             |                                        |        |          |      |
|             |                                        |        |          |      |
|             |                                        |        |          |      |
|             |                                        |        |          |      |
|             |                                        |        |          |      |
|             |                                        |        |          |      |
|             |                                        |        |          |      |
|             |                                        |        |          |      |
|             |                                        |        |          |      |
|             |                                        |        |          |      |
|             |                                        |        |          |      |
|             |                                        |        |          |      |
|             |                                        |        |          |      |
|             |                                        |        |          |      |
|             |                                        |        |          |      |
|             |                                        |        |          |      |
|             |                                        |        |          |      |
|             |                                        |        |          |      |
|             |                                        |        |          |      |
|             |                                        |        |          |      |
|             |                                        |        |          |      |
|             |                                        |        |          |      |
|             |                                        |        |          |      |
|             |                                        |        |          |      |
|             |                                        |        |          |      |
|             |                                        |        |          |      |
|             |                                        |        |          |      |
|             |                                        |        |          |      |
|             |                                        |        |          |      |
| Drawing No. |                                        | NTBS37 |          |      |