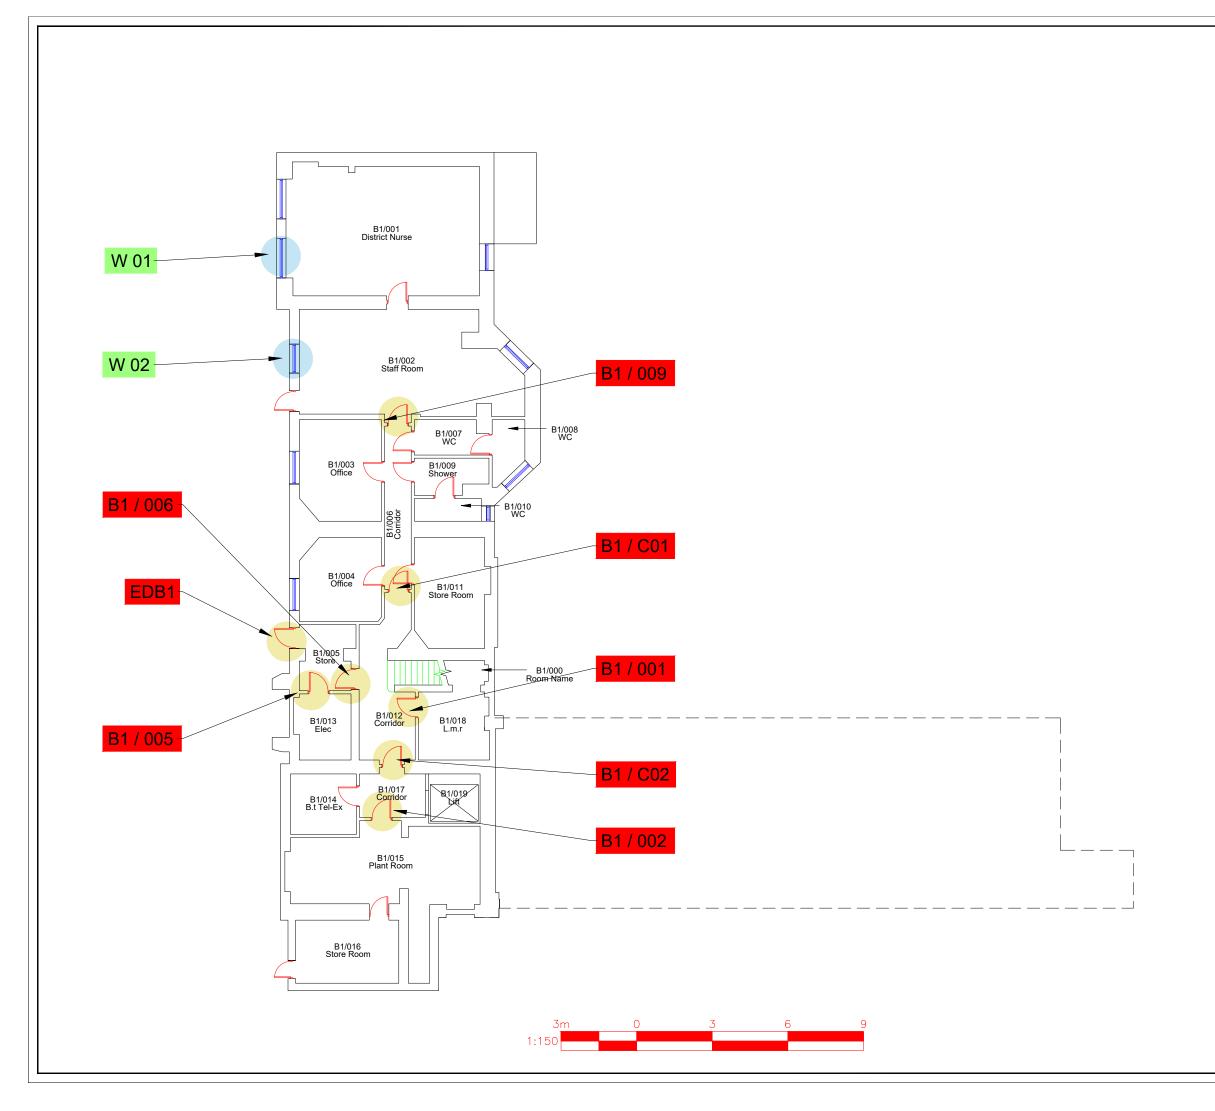

| Legend   |                                   |  |  |  |
|----------|-----------------------------------|--|--|--|
|          | New Fire Door                     |  |  |  |
|          | Repair Fire Door                  |  |  |  |
|          | Fire Shutter to window internally |  |  |  |
| B1 / 009 | Door References                   |  |  |  |
| W12      | Window References                 |  |  |  |

| Rev.                               | Descrip                | Description            |            |    |  |  |
|------------------------------------|------------------------|------------------------|------------|----|--|--|
| Clier                              | Client                 |                        |            |    |  |  |
| NHS                                |                        |                        |            |    |  |  |
|                                    |                        |                        |            |    |  |  |
| Property Services                  |                        |                        |            |    |  |  |
|                                    |                        |                        |            |    |  |  |
| Project                            |                        |                        |            |    |  |  |
| Hunter Street Health Centre        |                        |                        |            |    |  |  |
| 8 Hunter Street, London. WC1N 1BN. |                        |                        |            |    |  |  |
|                                    |                        |                        |            |    |  |  |
| Drawing Title                      |                        |                        |            |    |  |  |
| Proposed Floor Plans               |                        |                        |            |    |  |  |
|                                    |                        |                        |            |    |  |  |
| BASEMENT                           |                        |                        |            |    |  |  |
|                                    |                        |                        |            |    |  |  |
| Drawing Status<br>PLANNING         |                        |                        |            |    |  |  |
| Drav                               | vn Checked             | Date                   | Rev.       |    |  |  |
|                                    | pmb JO                 | 08 / 2022              |            |    |  |  |
| Drav                               | ving No.               | NTBS3725 / 02          |            |    |  |  |
| Scal                               | _                      |                        |            |    |  |  |
| Scal                               | <sup>*</sup> 1:150     | Original Sheet Size A3 |            |    |  |  |
|                                    |                        |                        |            |    |  |  |
|                                    | eds Building Surveying | gleeds.com             | <b>¥</b> @ | in |  |  |
| T: +                               | -44 (0)115 977 8000    | 3.000.000              | 23         |    |  |  |
|                                    |                        |                        |            |    |  |  |