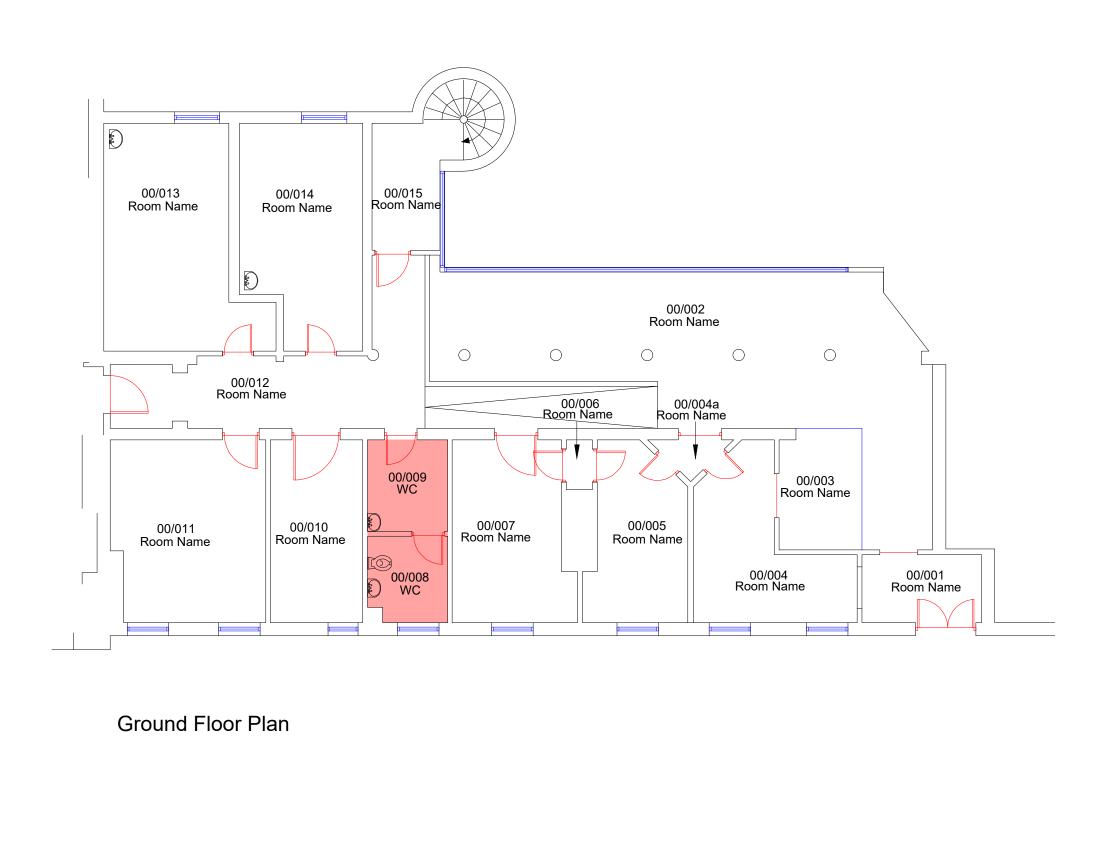

| Rev. Descrip                                                                                 | otion                                  | By Date           |
|----------------------------------------------------------------------------------------------|----------------------------------------|-------------------|
| Client                                                                                       |                                        |                   |
|                                                                                              |                                        | IS                |
| Property Services                                                                            |                                        |                   |
|                                                                                              |                                        |                   |
| Project<br>Bloomsbury CSR                                                                    |                                        |                   |
| Bloomsbury CS                                                                                | SR                                     |                   |
| Bloomsbury CS                                                                                | SR                                     |                   |
| BIOOMSDURY CS                                                                                | 6R                                     |                   |
| Drawing Title<br>Accessible W.(                                                              |                                        |                   |
| Drawing Title<br>Accessible W.0<br>Ground Floor                                              | <b>D</b> .                             |                   |
| Drawing Title<br>Accessible W.0<br>Ground Floor<br>Works Location                            | <b>D</b> .                             |                   |
| Drawing Title<br>Accessible W.C<br>Ground Floor<br>Works Location<br>Drawing Status          | <b>D</b> .                             |                   |
| Drawing Title<br>Accessible W.C<br>Ground Floor<br>Works Location<br>Drawing Status          | C.<br>n Plan                           | Rev.              |
| Drawing Title Accessible W.C Ground Floor Works Location Drawing Status Drawn Checked        | C.<br>Plan<br>PLANNING<br>Date         | Rev.<br>3785 / 07 |
| Drawing Title Accessible W.0 Ground Floor Works Location Drawing Status Drawn pmb Checked JO | C.<br>Plan<br>PLANNING<br>Date<br>NTBS |                   |