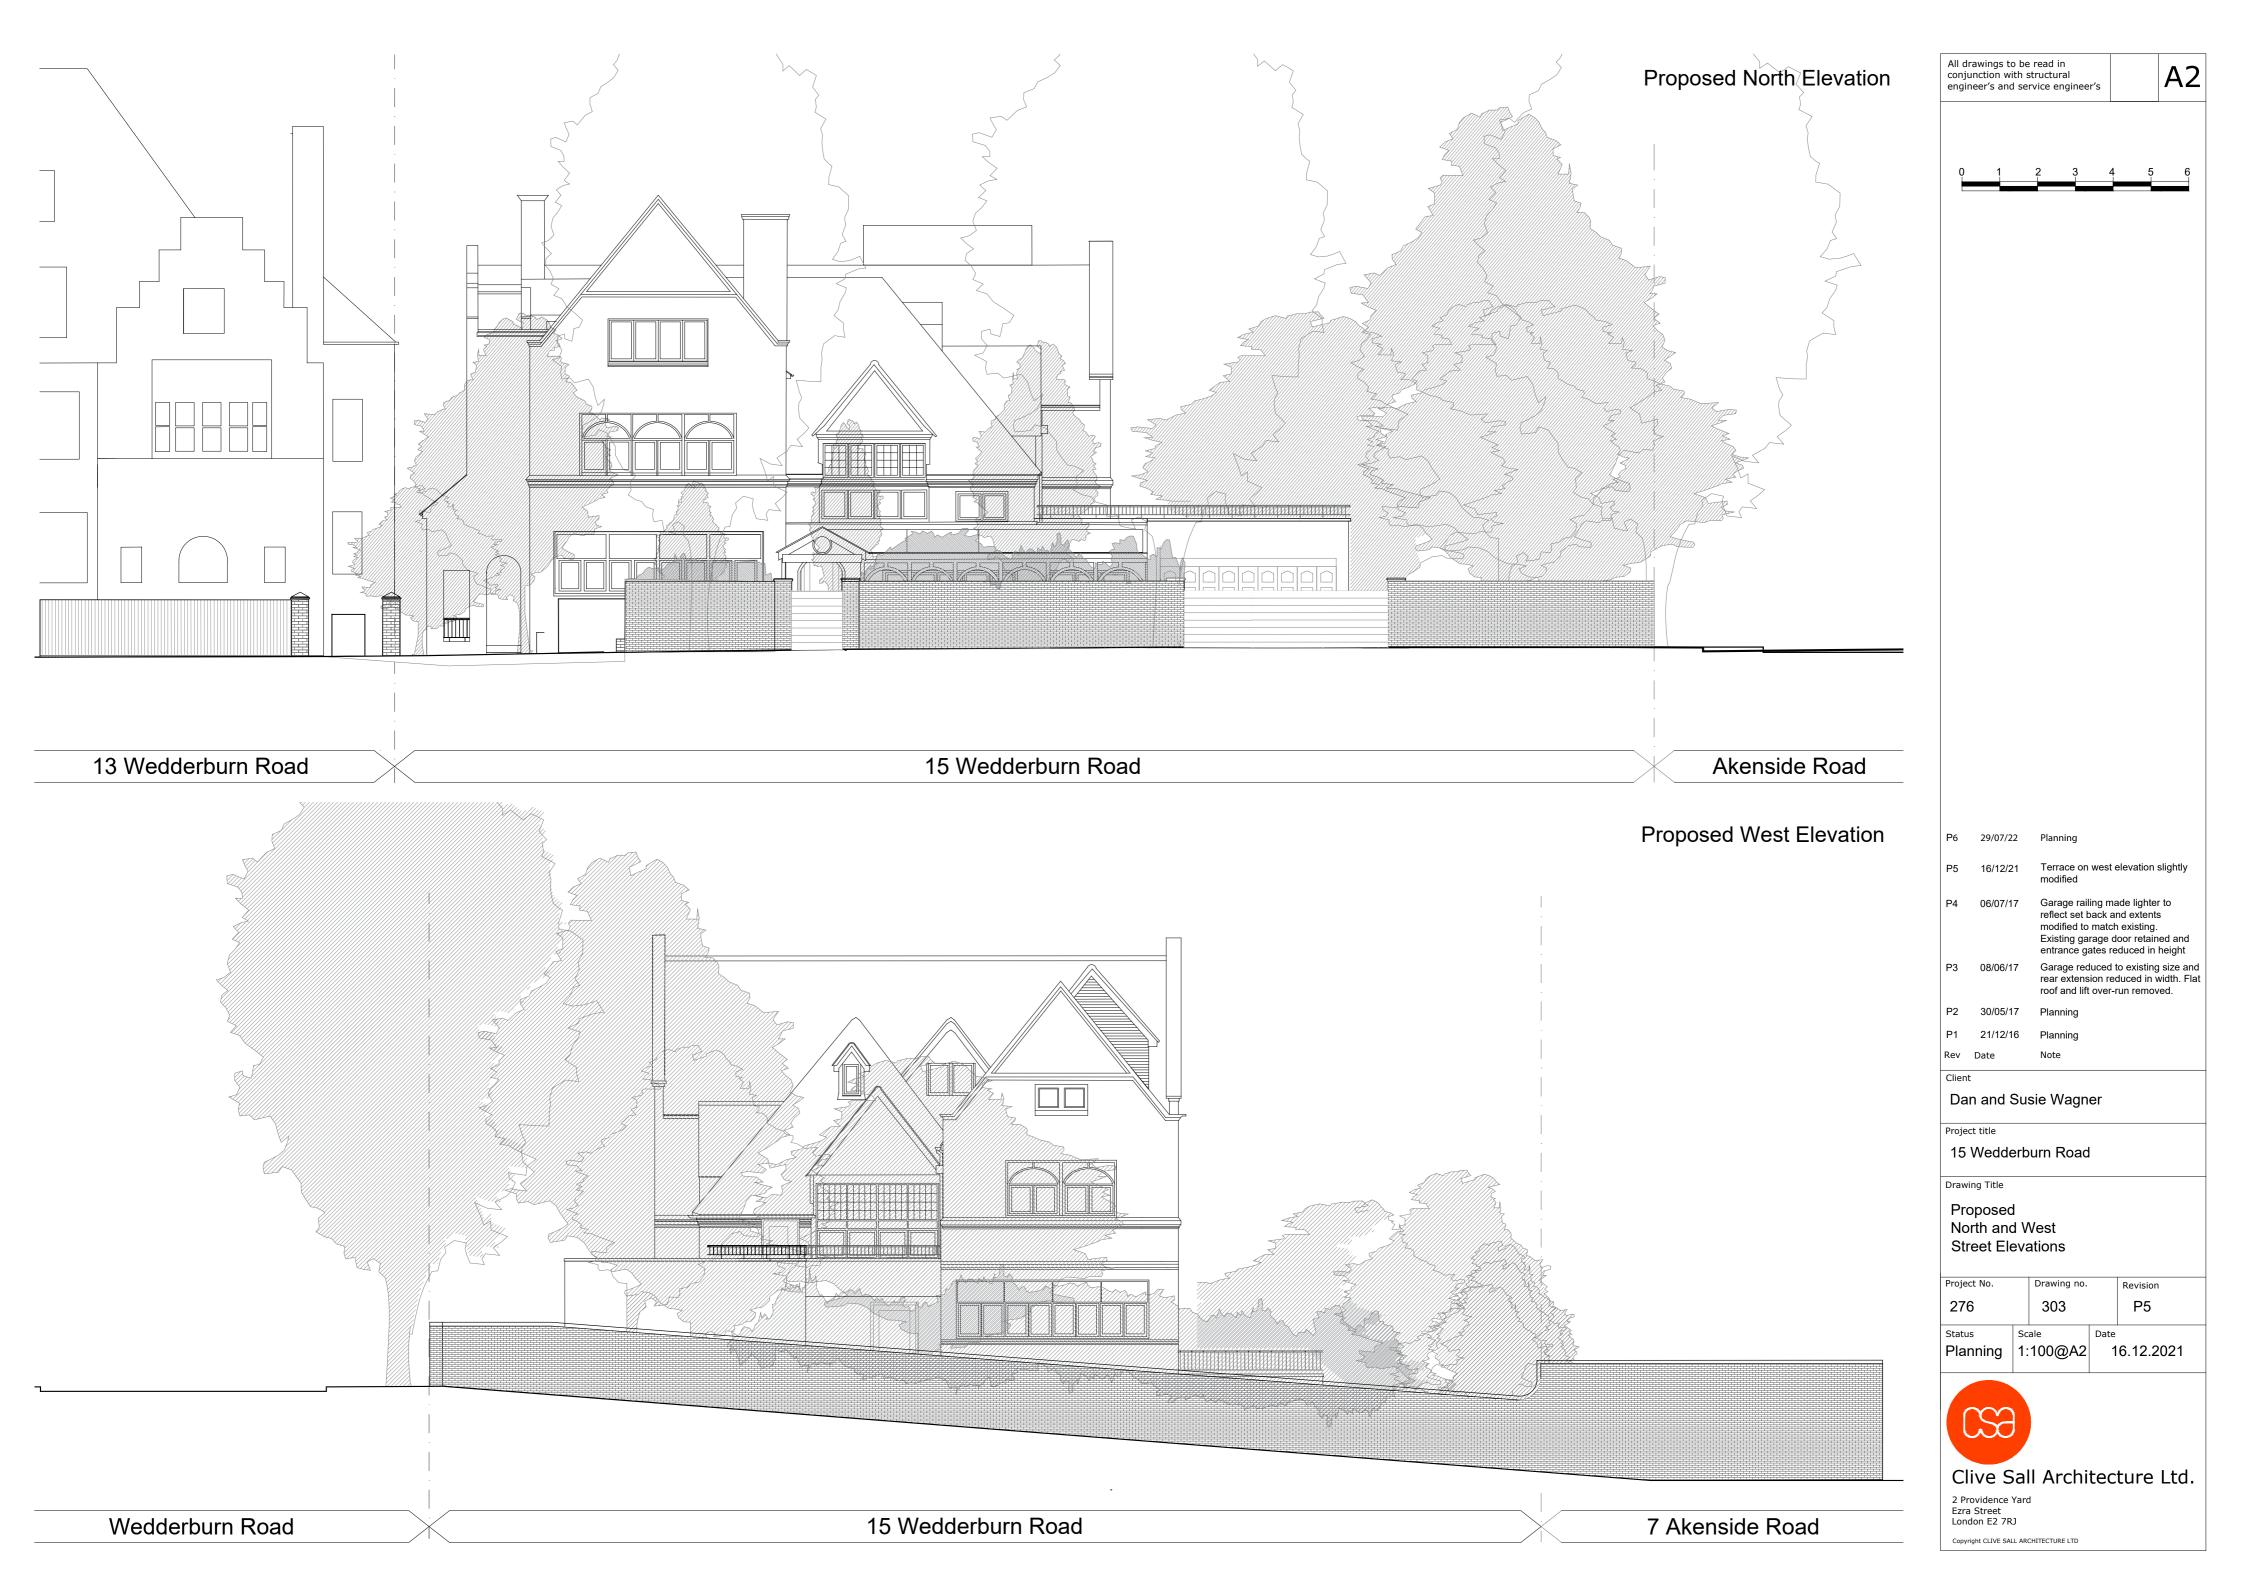

| 0                       | 1                                        |                                                                                                                                                            |
|-------------------------|------------------------------------------|------------------------------------------------------------------------------------------------------------------------------------------------------------|
|                         |                                          |                                                                                                                                                            |
|                         |                                          |                                                                                                                                                            |
|                         |                                          |                                                                                                                                                            |
|                         |                                          |                                                                                                                                                            |
| P7                      | 29/07/22                                 | Planning                                                                                                                                                   |
| P6<br>P5<br>P4          | 16/12/21<br>28/09/17<br>06/07/17         | Update to show western terrace<br>extents on level below<br>Update to site boundary to match<br>land registry<br>Garage railing adjusted to match existing |
| P3<br>P2<br>P1<br>Rev   | 08/06/17<br>10/04/17<br>21/12/16<br>Date | Garage reduced to existing size and rear<br>extension reduced in width<br>Minor correction to side entrance existing<br>Planning<br>Note                   |
| Client<br>Dar<br>Projec | n and Si                                 | usie Wagner                                                                                                                                                |
| Drawin<br>Proj          | ng Title<br>posed F<br>cond              | burn Road<br>Plan                                                                                                                                          |
| Projec<br>276<br>Status | <b>)</b><br>5 5                          | Drawing no. Revision<br>102 P6                                                                                                                             |
|                         |                                          | 1:100@A2 16.12.2021                                                                                                                                        |
|                         |                                          | all Architecture Ltd.                                                                                                                                      |