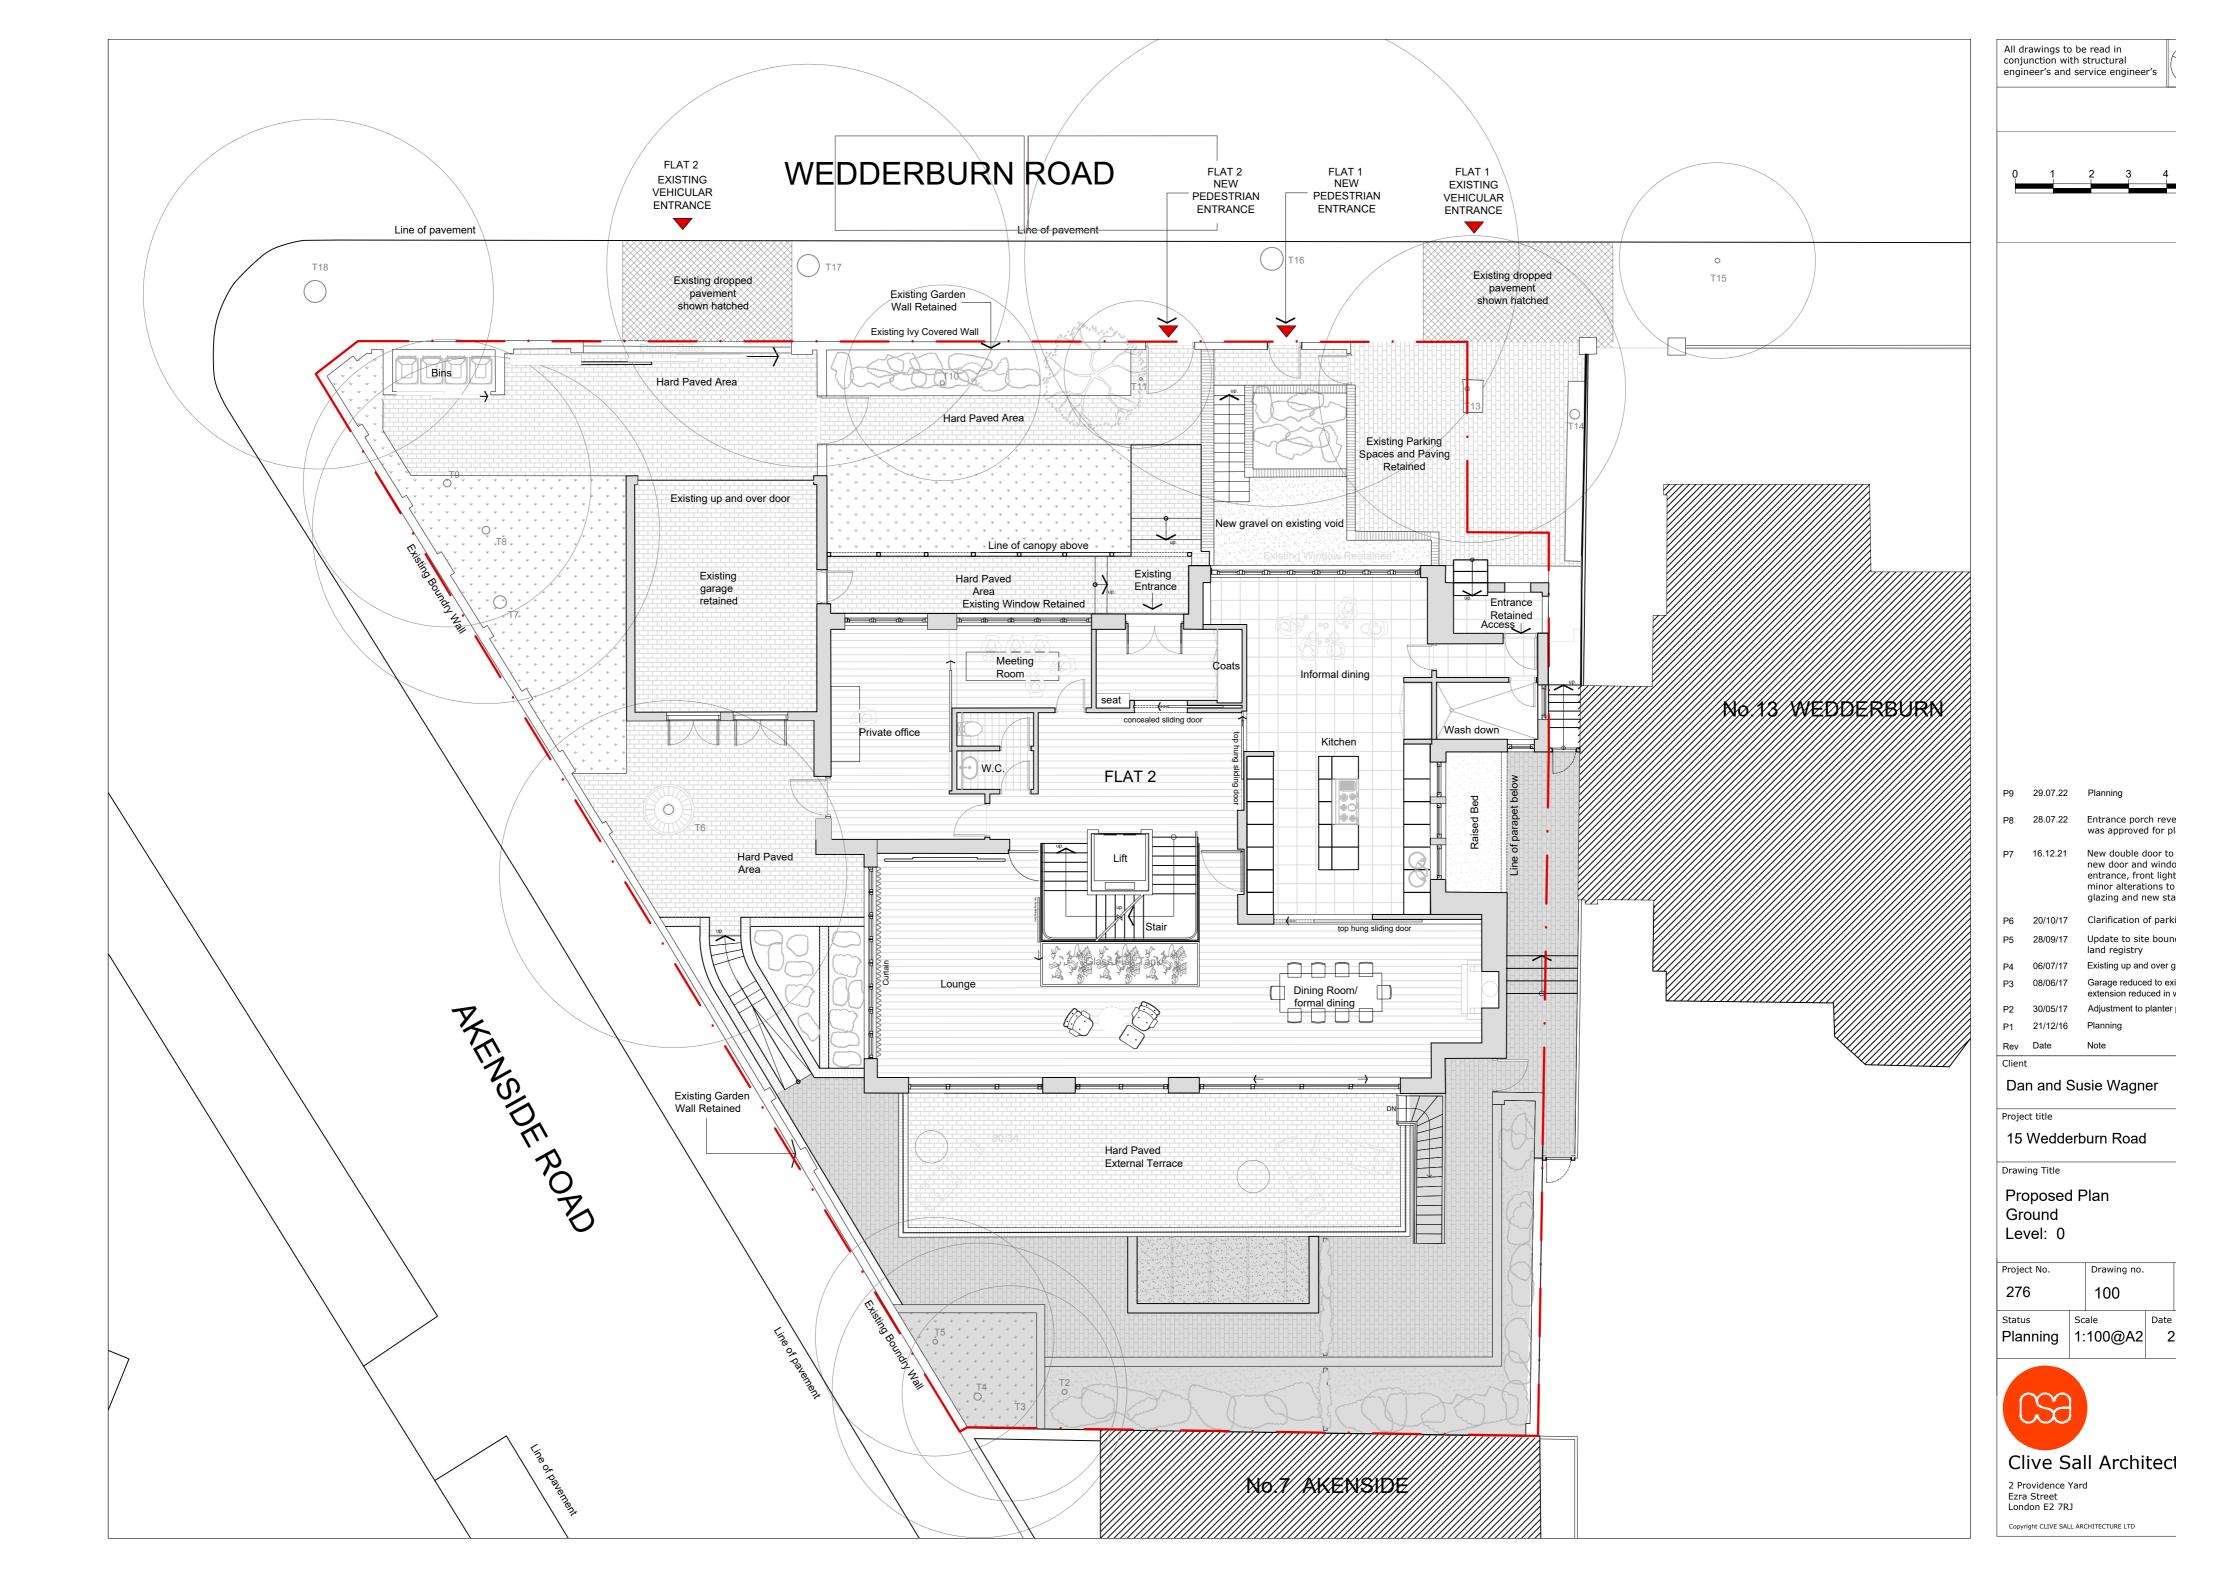

| 0                       | 1                                        |                                                                                                                                                            |
|-------------------------|------------------------------------------|------------------------------------------------------------------------------------------------------------------------------------------------------------|
|                         |                                          |                                                                                                                                                            |
|                         |                                          |                                                                                                                                                            |
|                         |                                          |                                                                                                                                                            |
|                         |                                          |                                                                                                                                                            |
| P7                      | 29/07/22                                 | Planning                                                                                                                                                   |
| P6<br>P5<br>P4          | 16/12/21<br>28/09/17<br>06/07/17         | Update to show western terrace<br>extents on level below<br>Update to site boundary to match<br>land registry<br>Garage railing adjusted to match existing |
| P3<br>P2<br>P1<br>Rev   | 08/06/17<br>10/04/17<br>21/12/16<br>Date | Garage reduced to existing size and rear<br>extension reduced in width<br>Minor correction to side entrance existing<br>Planning<br>Note                   |
| Client<br>Dar<br>Projec | n and Si                                 | usie Wagner                                                                                                                                                |
| Drawin<br>Proj          | ng Title<br>posed F<br>cond              | burn Road<br>Plan                                                                                                                                          |
| Projec<br>276<br>Status | <b>)</b><br>5 5                          | Drawing no. Revision<br>102 P6                                                                                                                             |
|                         |                                          | 1:100@A2 16.12.2021                                                                                                                                        |
|                         |                                          | all Architecture Ltd.                                                                                                                                      |