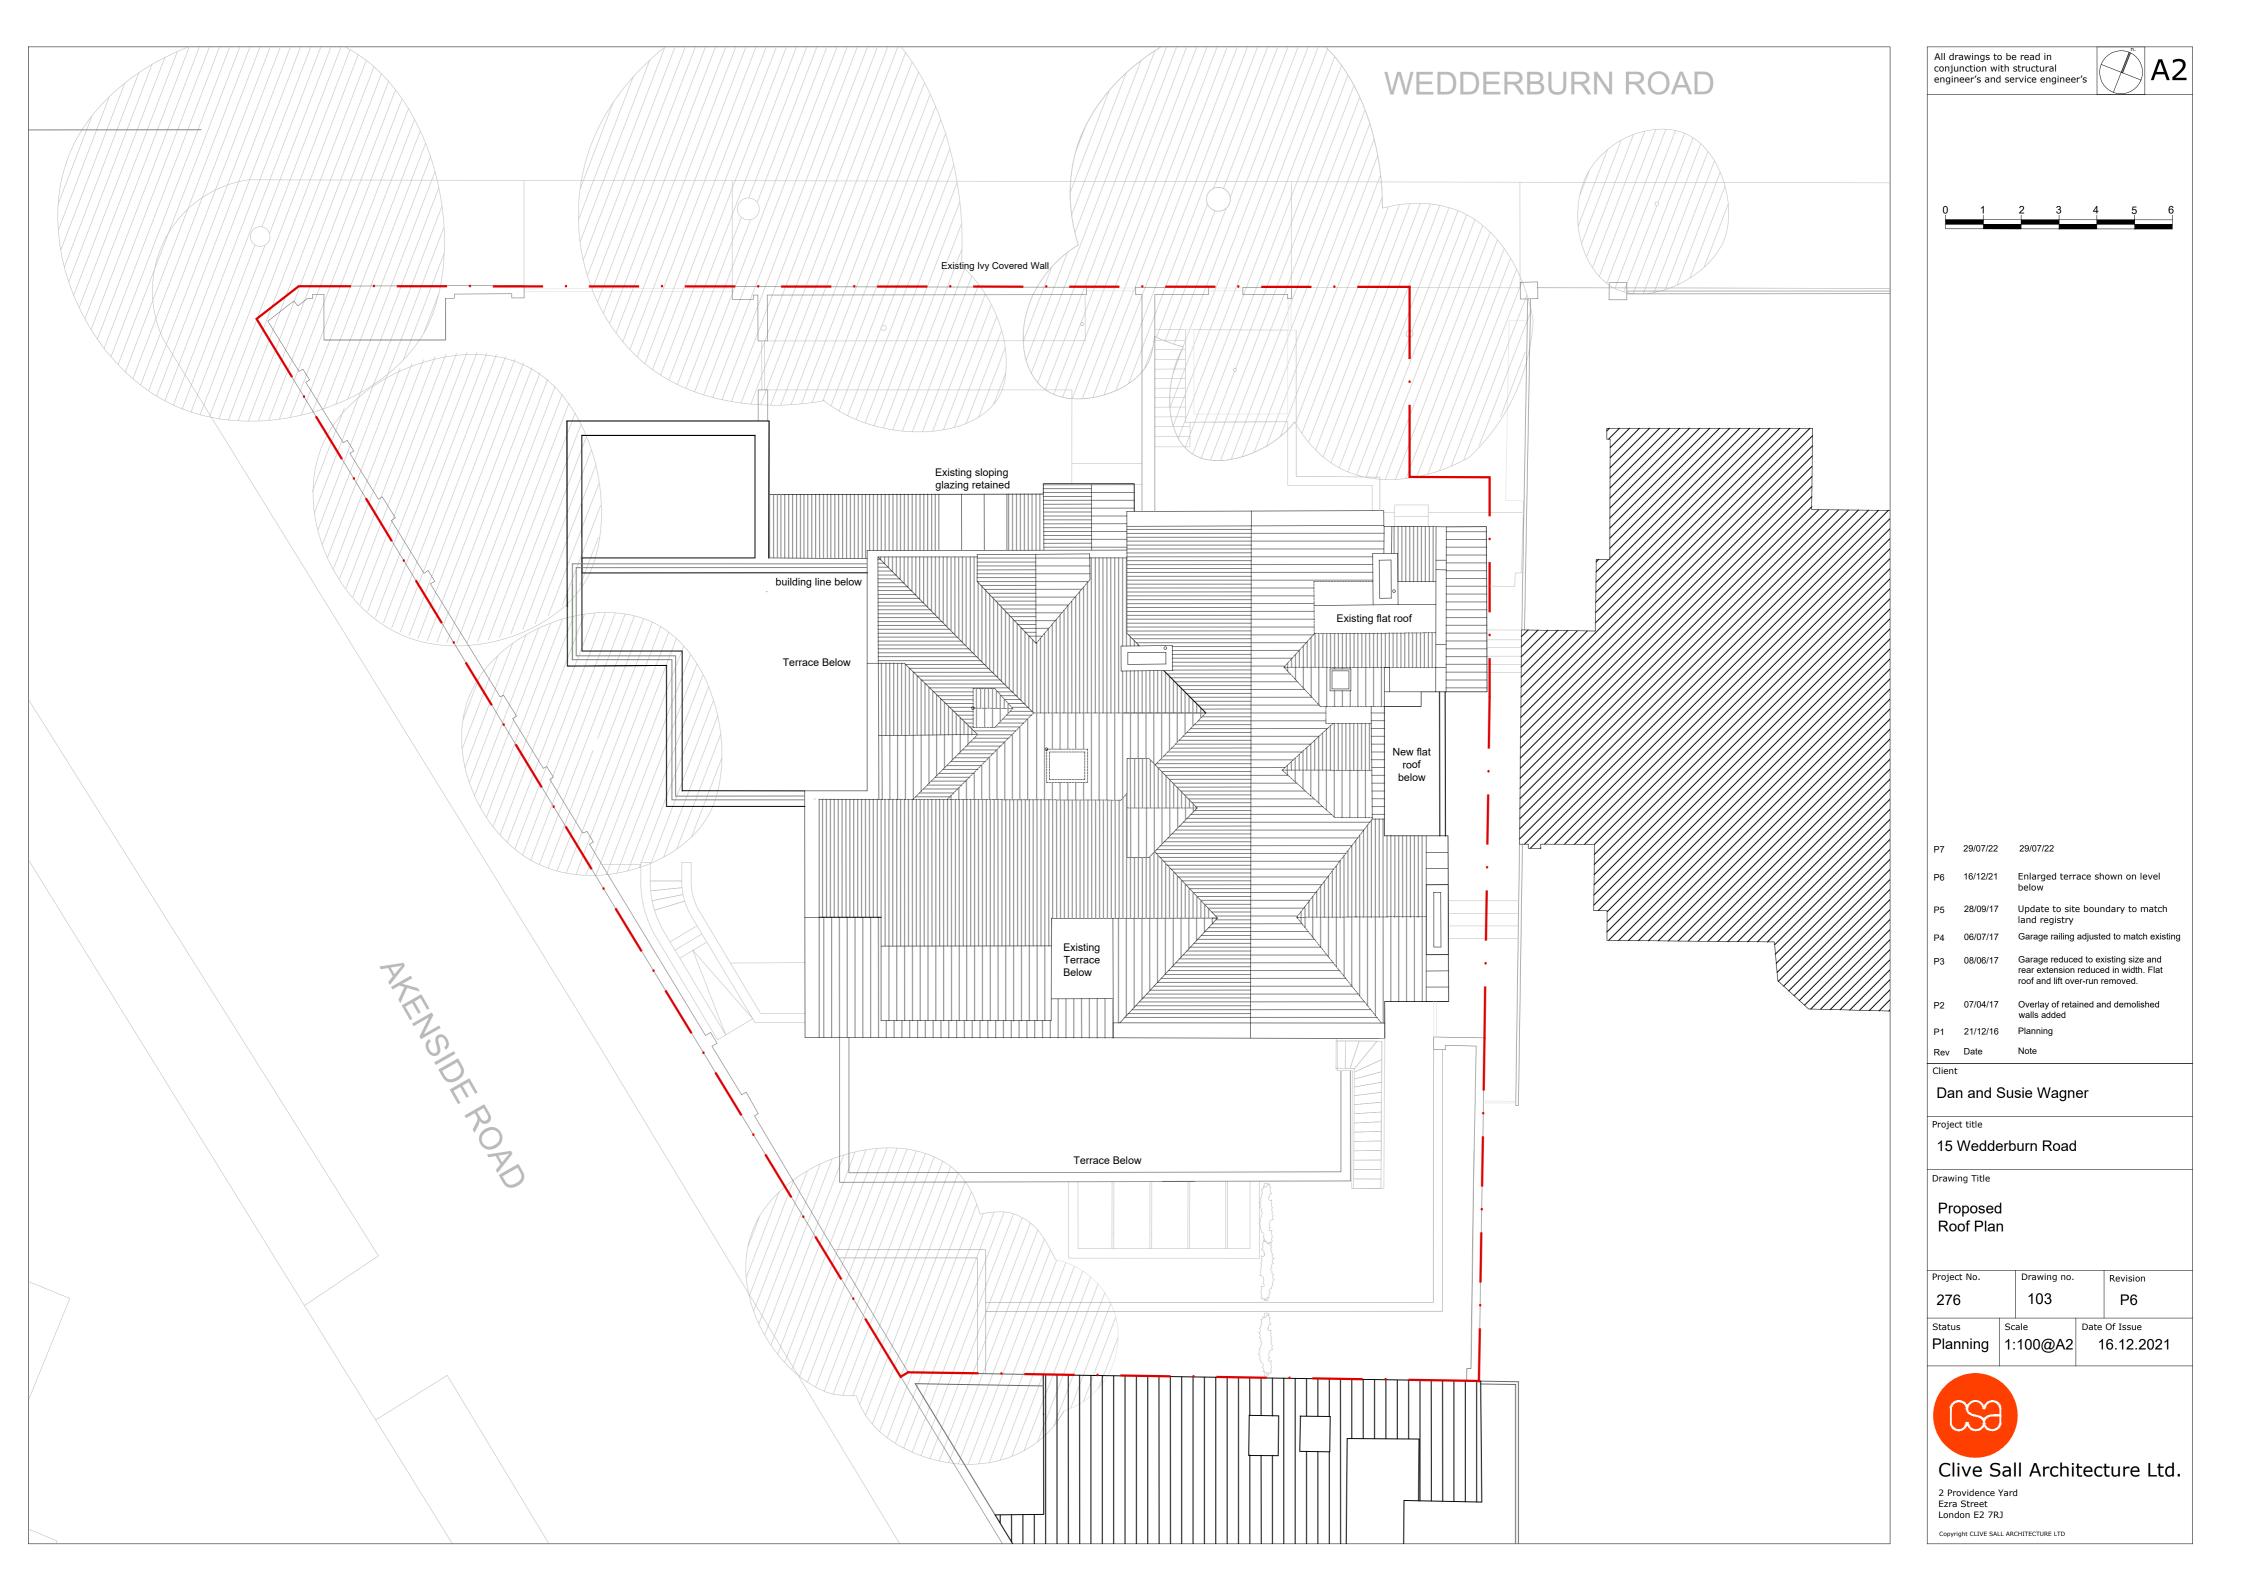

| 0                       | 1                                        |                                                                                                                                                            |
|-------------------------|------------------------------------------|------------------------------------------------------------------------------------------------------------------------------------------------------------|
|                         |                                          |                                                                                                                                                            |
|                         |                                          |                                                                                                                                                            |
|                         |                                          |                                                                                                                                                            |
|                         |                                          |                                                                                                                                                            |
| P7                      | 29/07/22                                 | Planning                                                                                                                                                   |
| P6<br>P5<br>P4          | 16/12/21<br>28/09/17<br>06/07/17         | Update to show western terrace<br>extents on level below<br>Update to site boundary to match<br>land registry<br>Garage railing adjusted to match existing |
| P3<br>P2<br>P1<br>Rev   | 08/06/17<br>10/04/17<br>21/12/16<br>Date | Garage reduced to existing size and rear<br>extension reduced in width<br>Minor correction to side entrance existing<br>Planning<br>Note                   |
| Client<br>Dar<br>Projec | n and Si                                 | usie Wagner                                                                                                                                                |
| Drawin<br>Proj          | ng Title<br>posed F<br>cond              | burn Road<br>Plan                                                                                                                                          |
| Projec<br>276<br>Status | <b>)</b><br>5 5                          | Drawing no. Revision<br>102 P6                                                                                                                             |
|                         |                                          | 1:100@A2 16.12.2021                                                                                                                                        |
|                         |                                          | all Architecture Ltd.                                                                                                                                      |