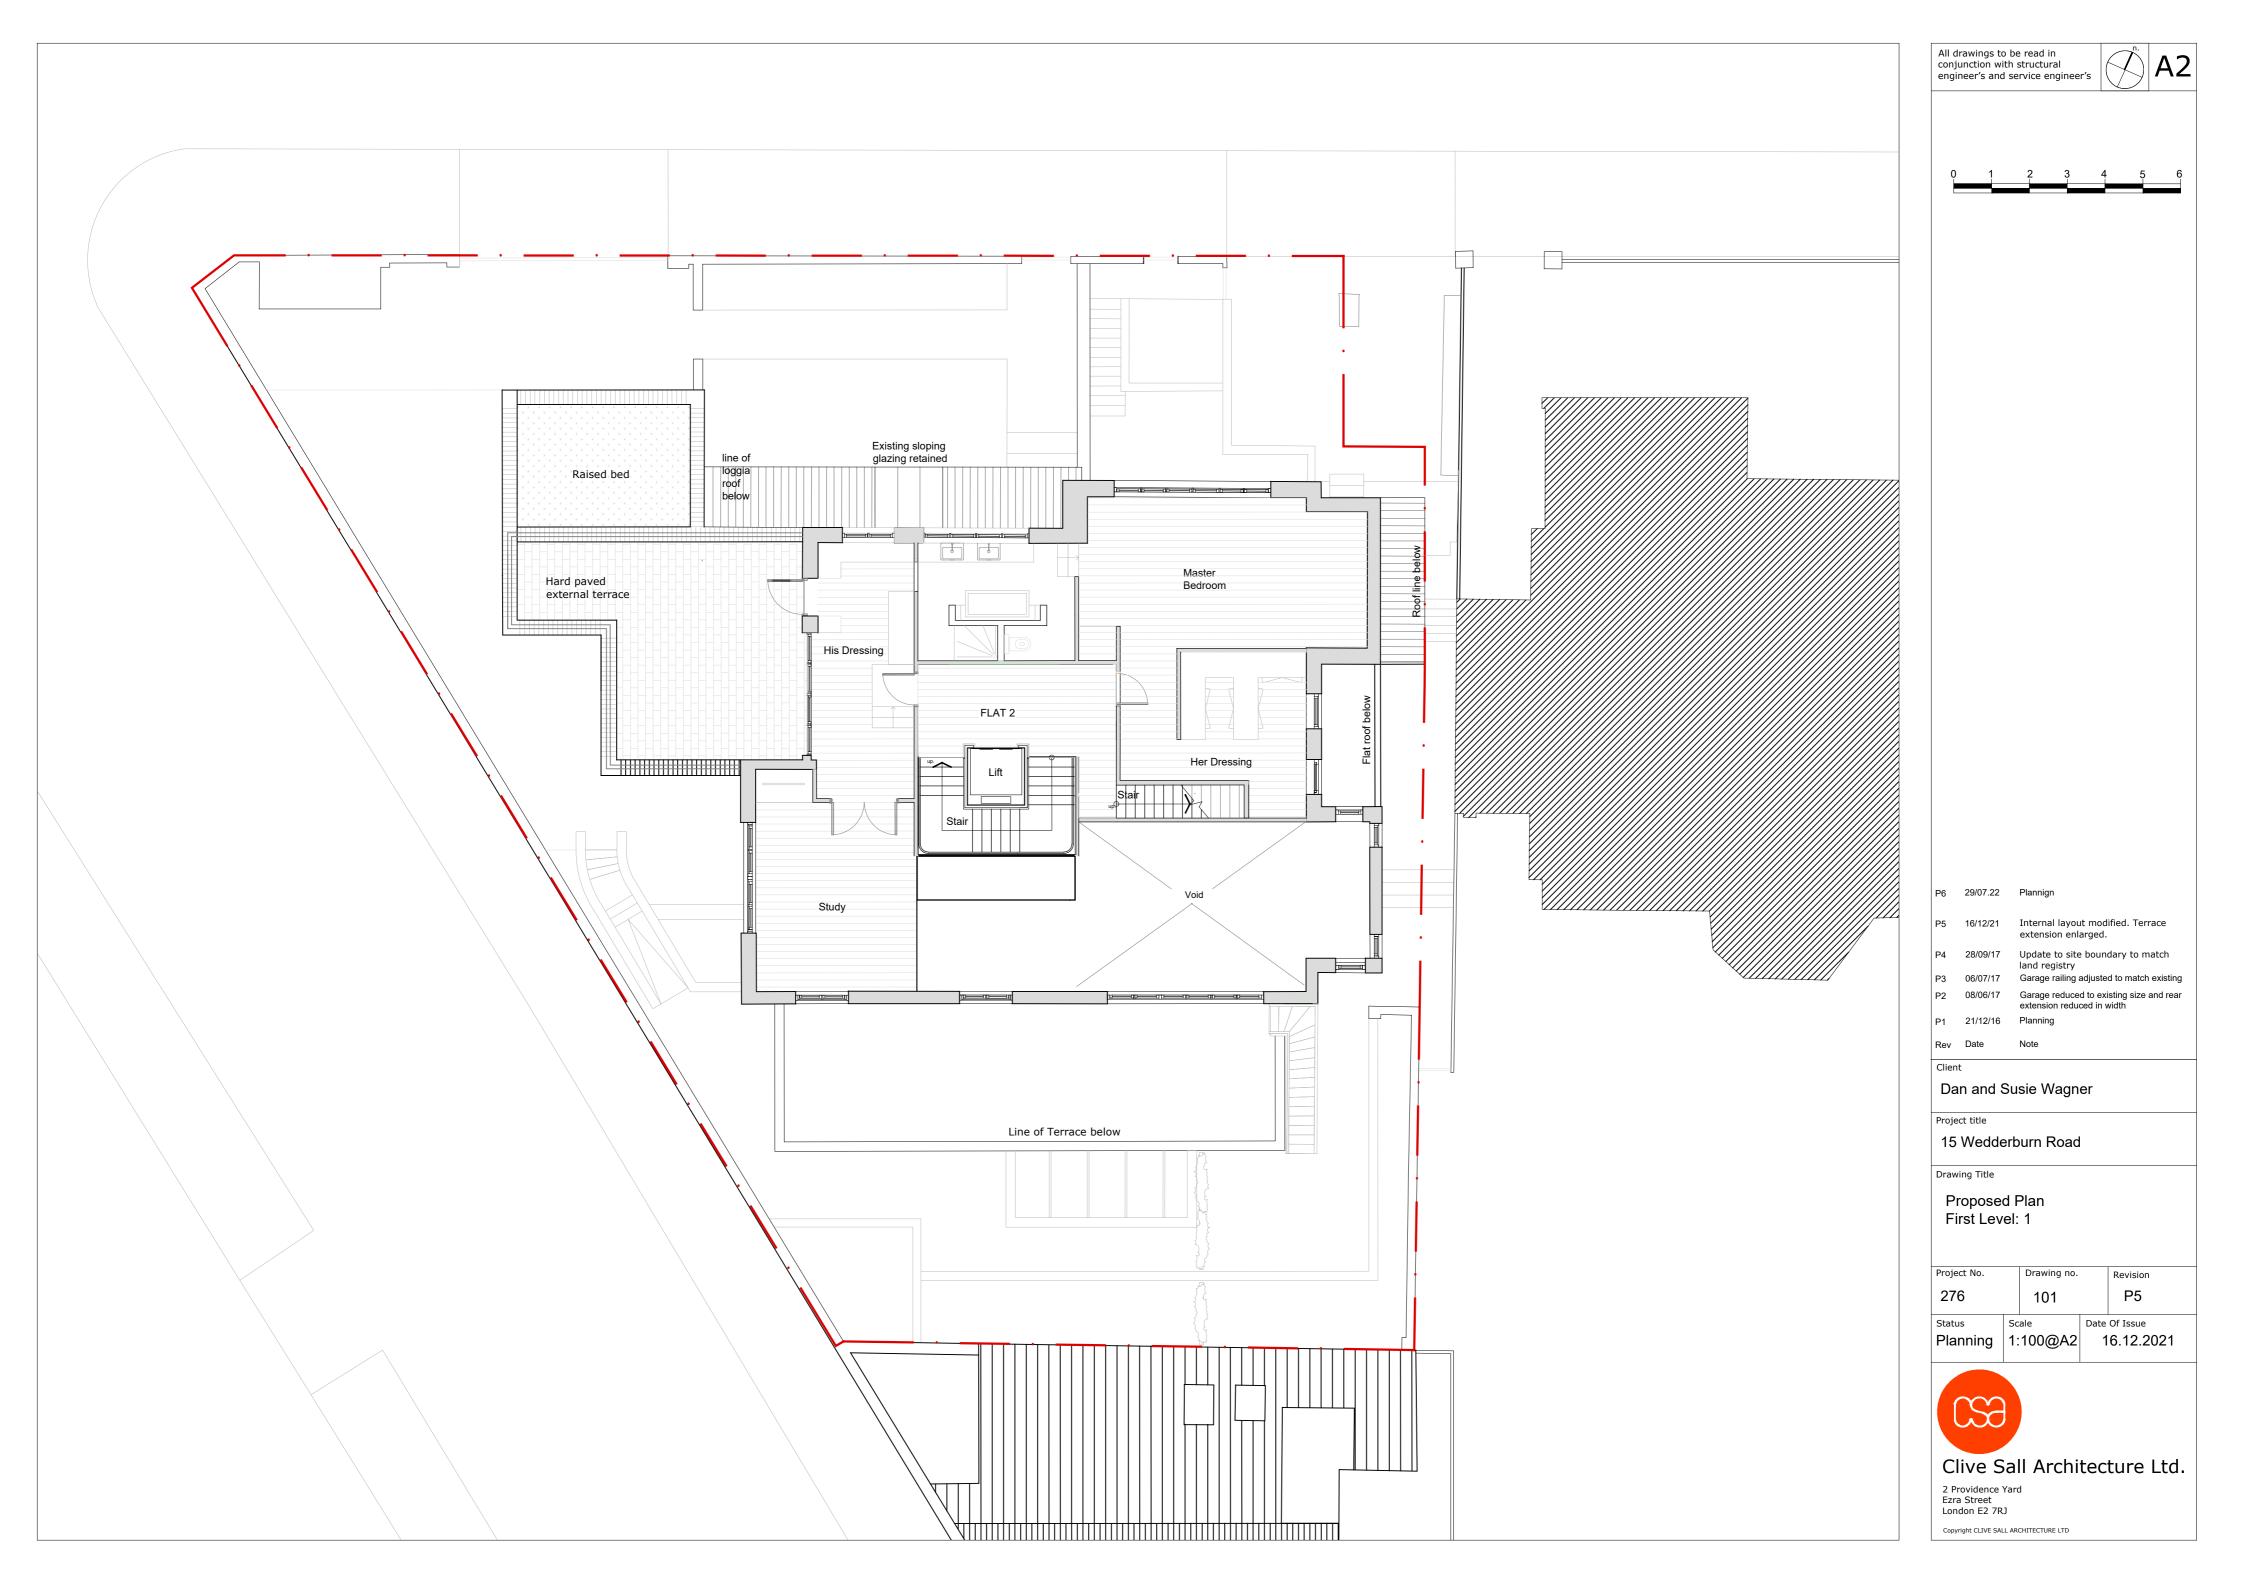

| 0                       | 1                                        |                                                                                                                                                            |
|-------------------------|------------------------------------------|------------------------------------------------------------------------------------------------------------------------------------------------------------|
|                         |                                          |                                                                                                                                                            |
|                         |                                          |                                                                                                                                                            |
|                         |                                          |                                                                                                                                                            |
|                         |                                          |                                                                                                                                                            |
| P7                      | 29/07/22                                 | Planning                                                                                                                                                   |
| P6<br>P5<br>P4          | 16/12/21<br>28/09/17<br>06/07/17         | Update to show western terrace<br>extents on level below<br>Update to site boundary to match<br>land registry<br>Garage railing adjusted to match existing |
| P3<br>P2<br>P1<br>Rev   | 08/06/17<br>10/04/17<br>21/12/16<br>Date | Garage reduced to existing size and rear<br>extension reduced in width<br>Minor correction to side entrance existing<br>Planning<br>Note                   |
| Client<br>Dar<br>Projec | n and Si                                 | usie Wagner                                                                                                                                                |
| Drawin<br>Proj          | ng Title<br>posed F<br>cond              | burn Road<br>Plan                                                                                                                                          |
| Projec<br>276<br>Status | <b>)</b><br>5 5                          | Drawing no. Revision<br>102 P6                                                                                                                             |
|                         |                                          | 1:100@A2 16.12.2021                                                                                                                                        |
|                         |                                          | all Architecture Ltd.                                                                                                                                      |