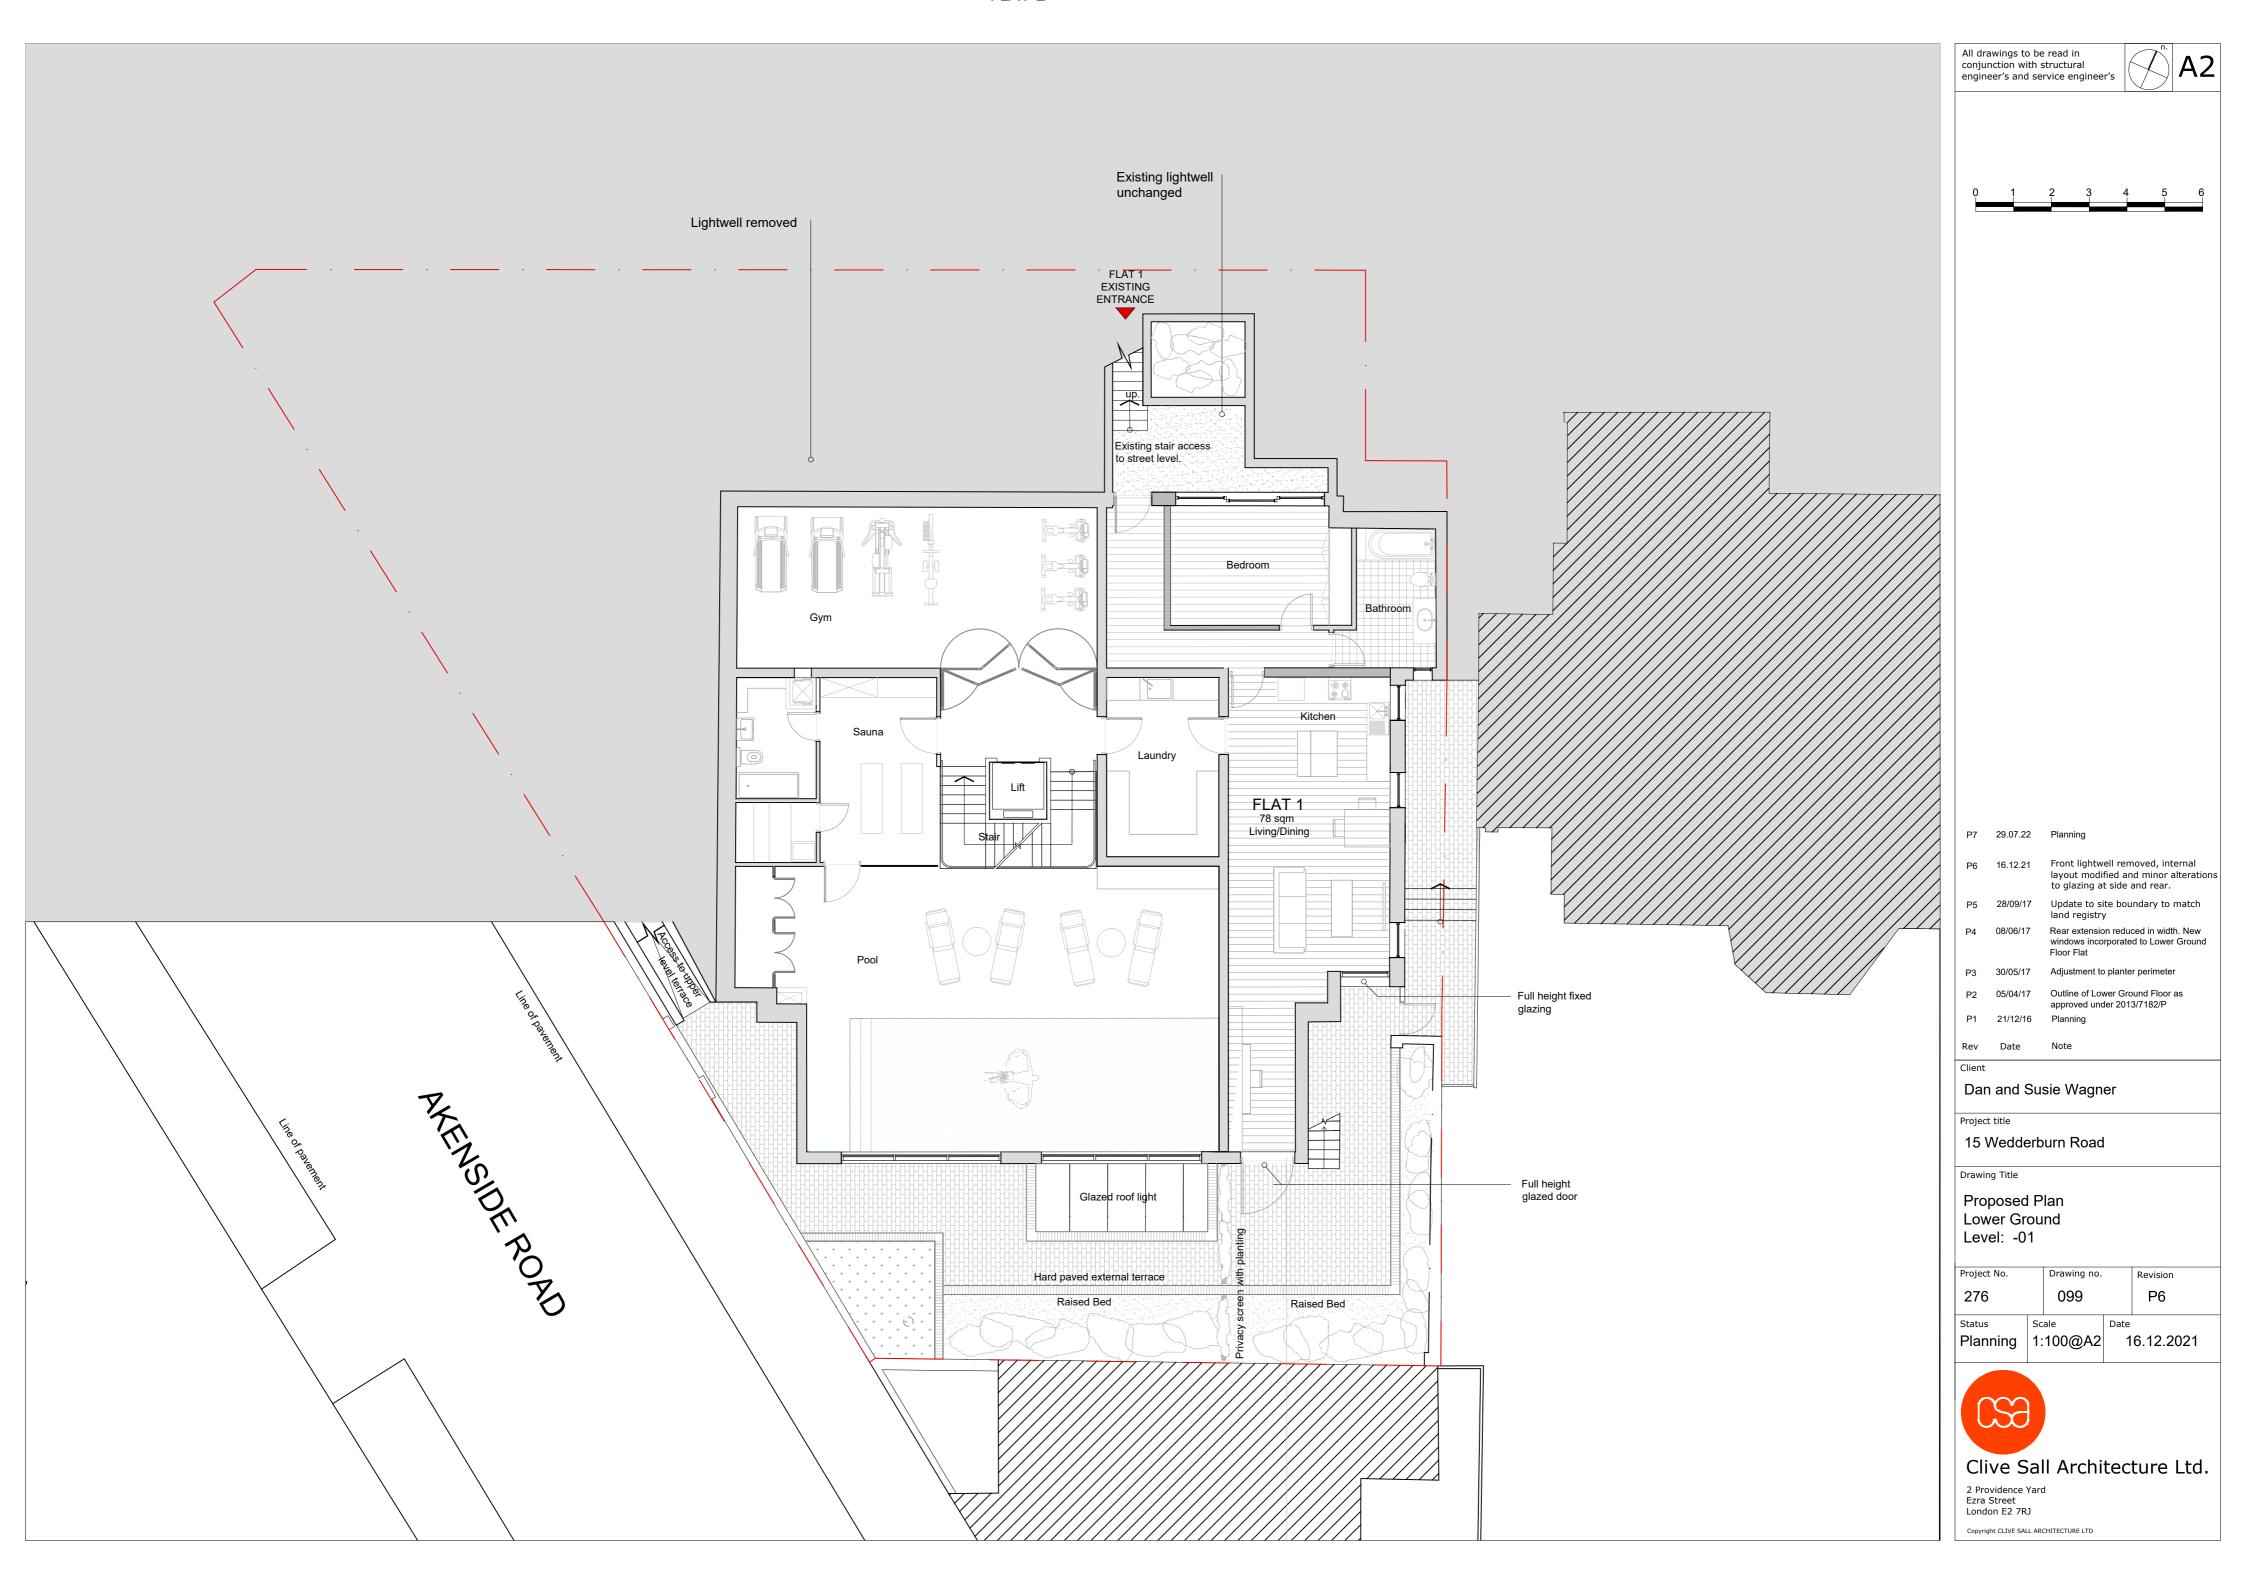

| 0                       | 1                                        |                                                                                                                                                            |
|-------------------------|------------------------------------------|------------------------------------------------------------------------------------------------------------------------------------------------------------|
|                         |                                          |                                                                                                                                                            |
|                         |                                          |                                                                                                                                                            |
|                         |                                          |                                                                                                                                                            |
|                         |                                          |                                                                                                                                                            |
| P7                      | 29/07/22                                 | Planning                                                                                                                                                   |
| P6<br>P5<br>P4          | 16/12/21<br>28/09/17<br>06/07/17         | Update to show western terrace<br>extents on level below<br>Update to site boundary to match<br>land registry<br>Garage railing adjusted to match existing |
| P3<br>P2<br>P1<br>Rev   | 08/06/17<br>10/04/17<br>21/12/16<br>Date | Garage reduced to existing size and rear<br>extension reduced in width<br>Minor correction to side entrance existing<br>Planning<br>Note                   |
| Client<br>Dar<br>Projec | n and Si                                 | usie Wagner                                                                                                                                                |
| Drawin<br>Proj          | ng Title<br>posed F<br>cond              | burn Road<br>Plan                                                                                                                                          |
| Projec<br>276<br>Status | <b>)</b><br>5 5                          | Drawing no. Revision<br>102 P6                                                                                                                             |
|                         |                                          | 1:100@A2 16.12.2021                                                                                                                                        |
|                         |                                          | all Architecture Ltd.                                                                                                                                      |