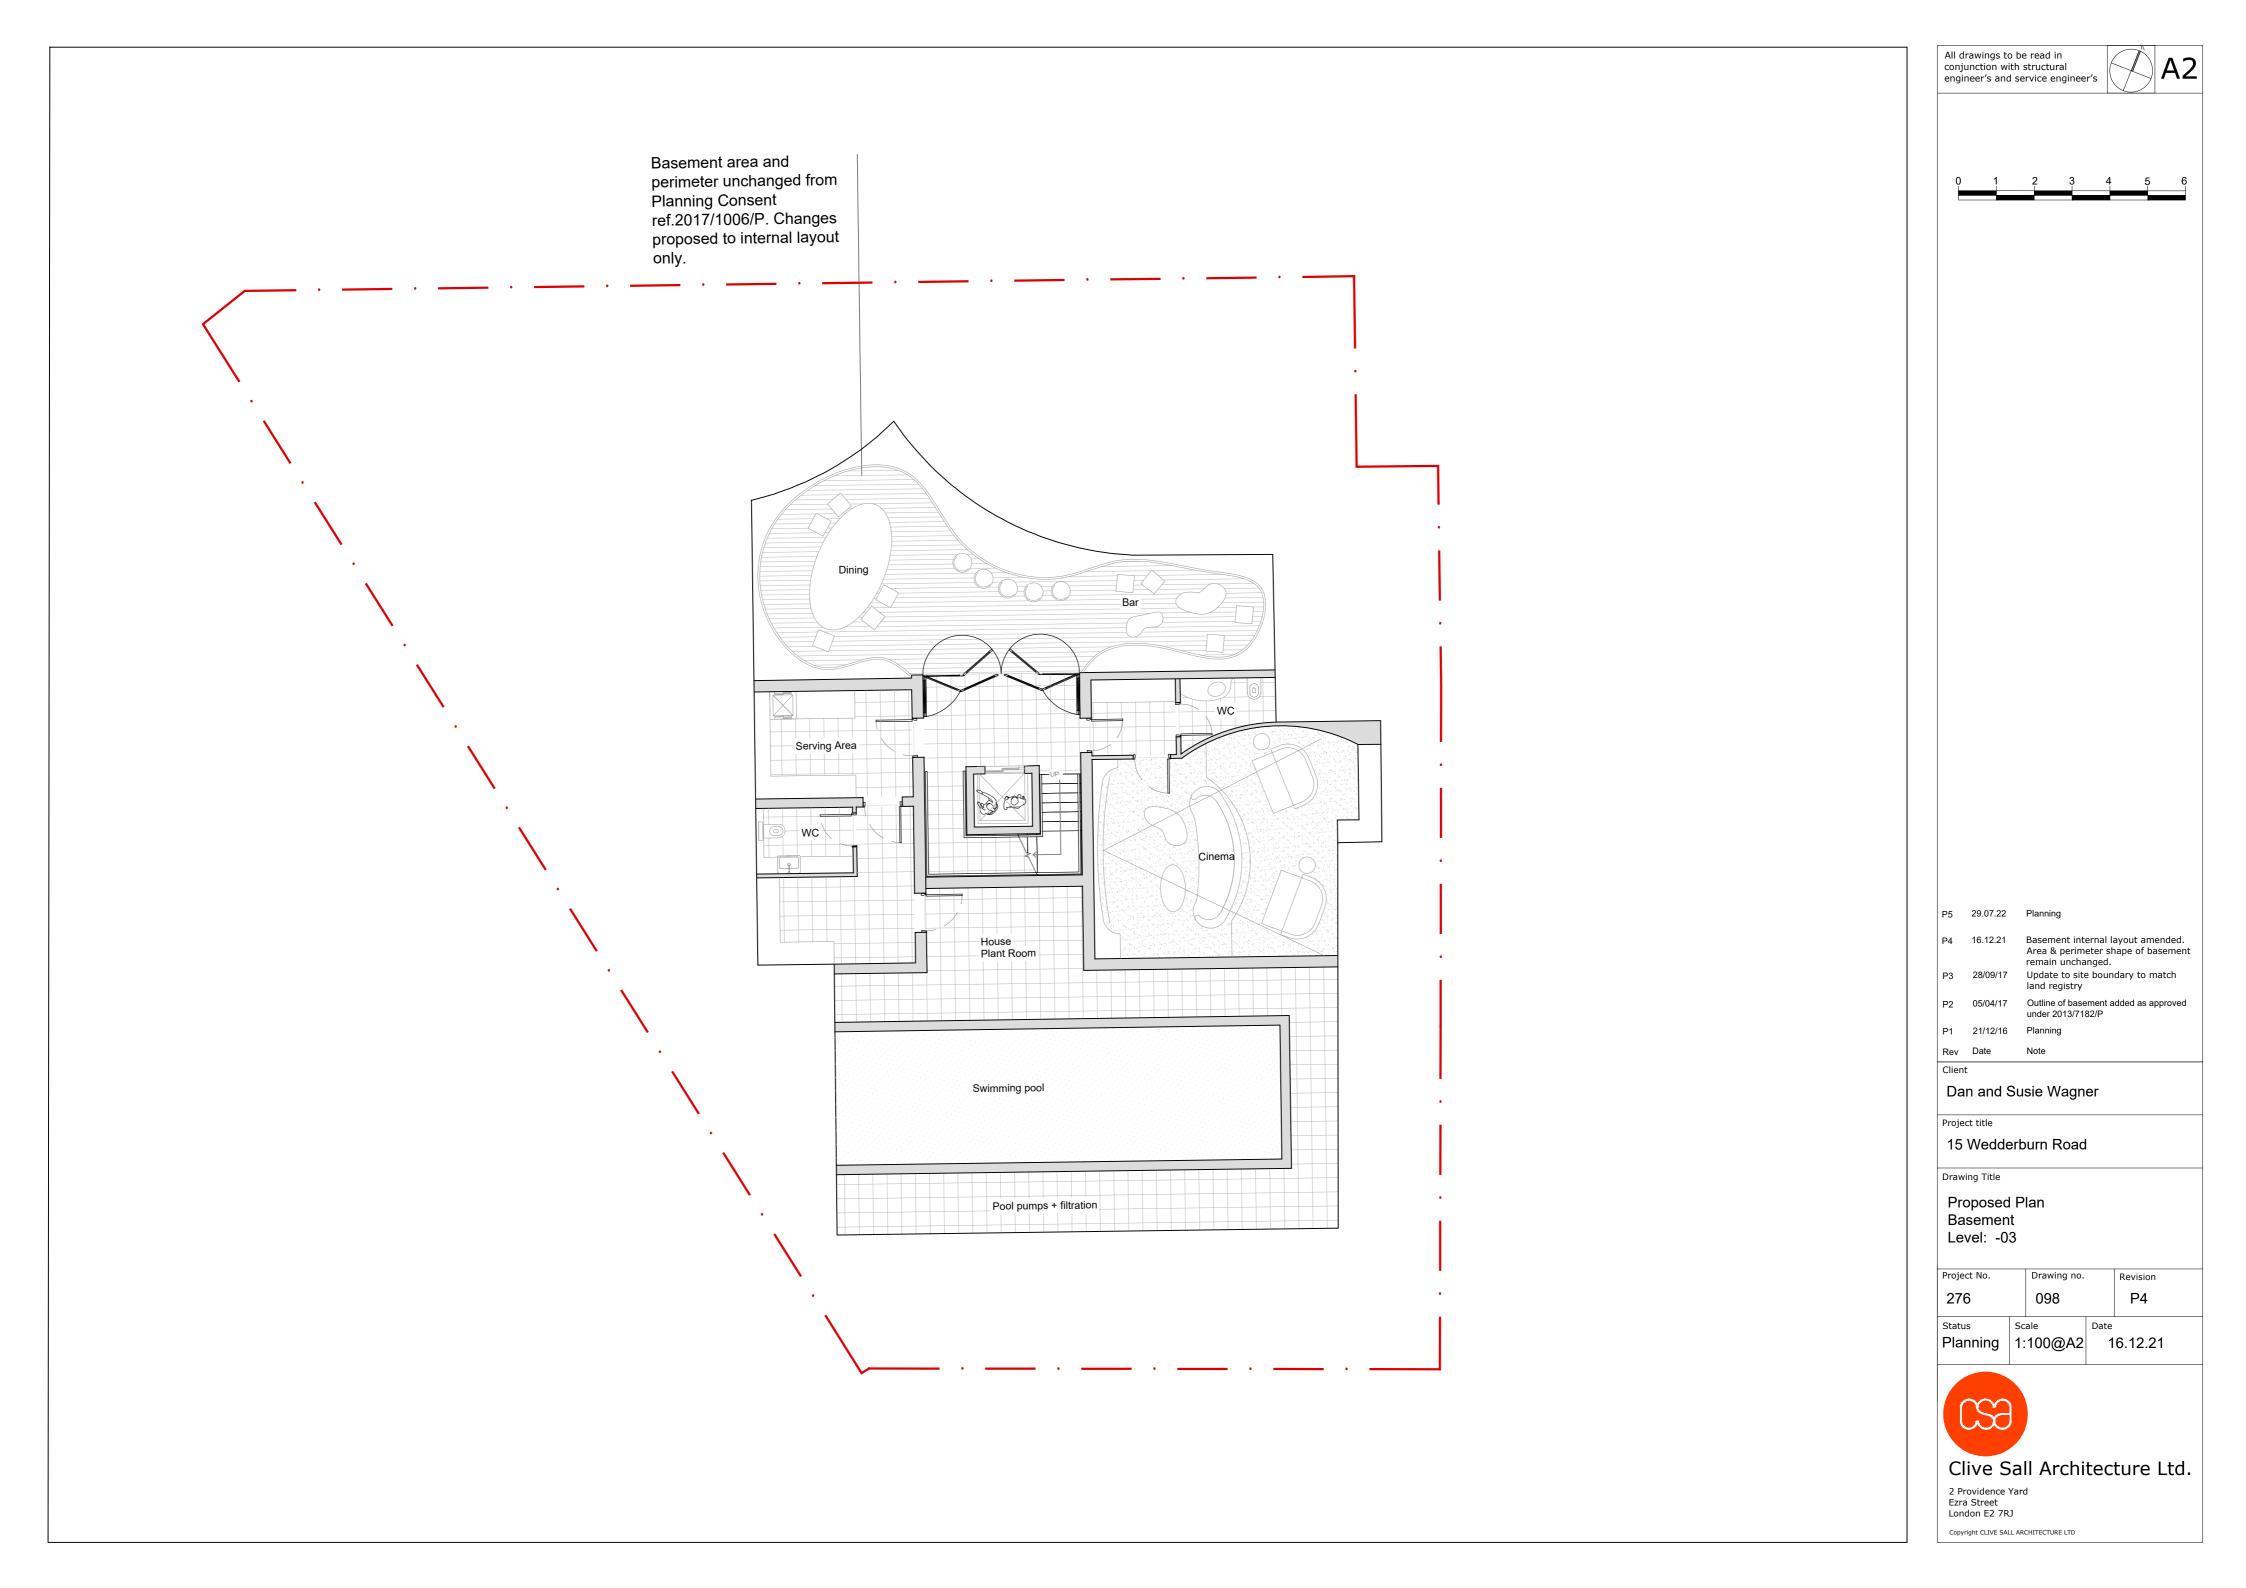

| 0                       | 1                                        |                                                                                                                                                            |
|-------------------------|------------------------------------------|------------------------------------------------------------------------------------------------------------------------------------------------------------|
|                         |                                          |                                                                                                                                                            |
|                         |                                          |                                                                                                                                                            |
|                         |                                          |                                                                                                                                                            |
|                         |                                          |                                                                                                                                                            |
| P7                      | 29/07/22                                 | Planning                                                                                                                                                   |
| P6<br>P5<br>P4          | 16/12/21<br>28/09/17<br>06/07/17         | Update to show western terrace<br>extents on level below<br>Update to site boundary to match<br>land registry<br>Garage railing adjusted to match existing |
| P3<br>P2<br>P1<br>Rev   | 08/06/17<br>10/04/17<br>21/12/16<br>Date | Garage reduced to existing size and rear<br>extension reduced in width<br>Minor correction to side entrance existing<br>Planning<br>Note                   |
| Client<br>Dar<br>Projec | n and Si                                 | usie Wagner                                                                                                                                                |
| Drawin<br>Proj          | ng Title<br>posed F<br>cond              | burn Road<br>Plan                                                                                                                                          |
| Projec<br>276<br>Status | <b>)</b><br>5 5                          | Drawing no. Revision<br>102 P6                                                                                                                             |
|                         |                                          | 1:100@A2 16.12.2021                                                                                                                                        |
|                         |                                          | all Architecture Ltd.                                                                                                                                      |