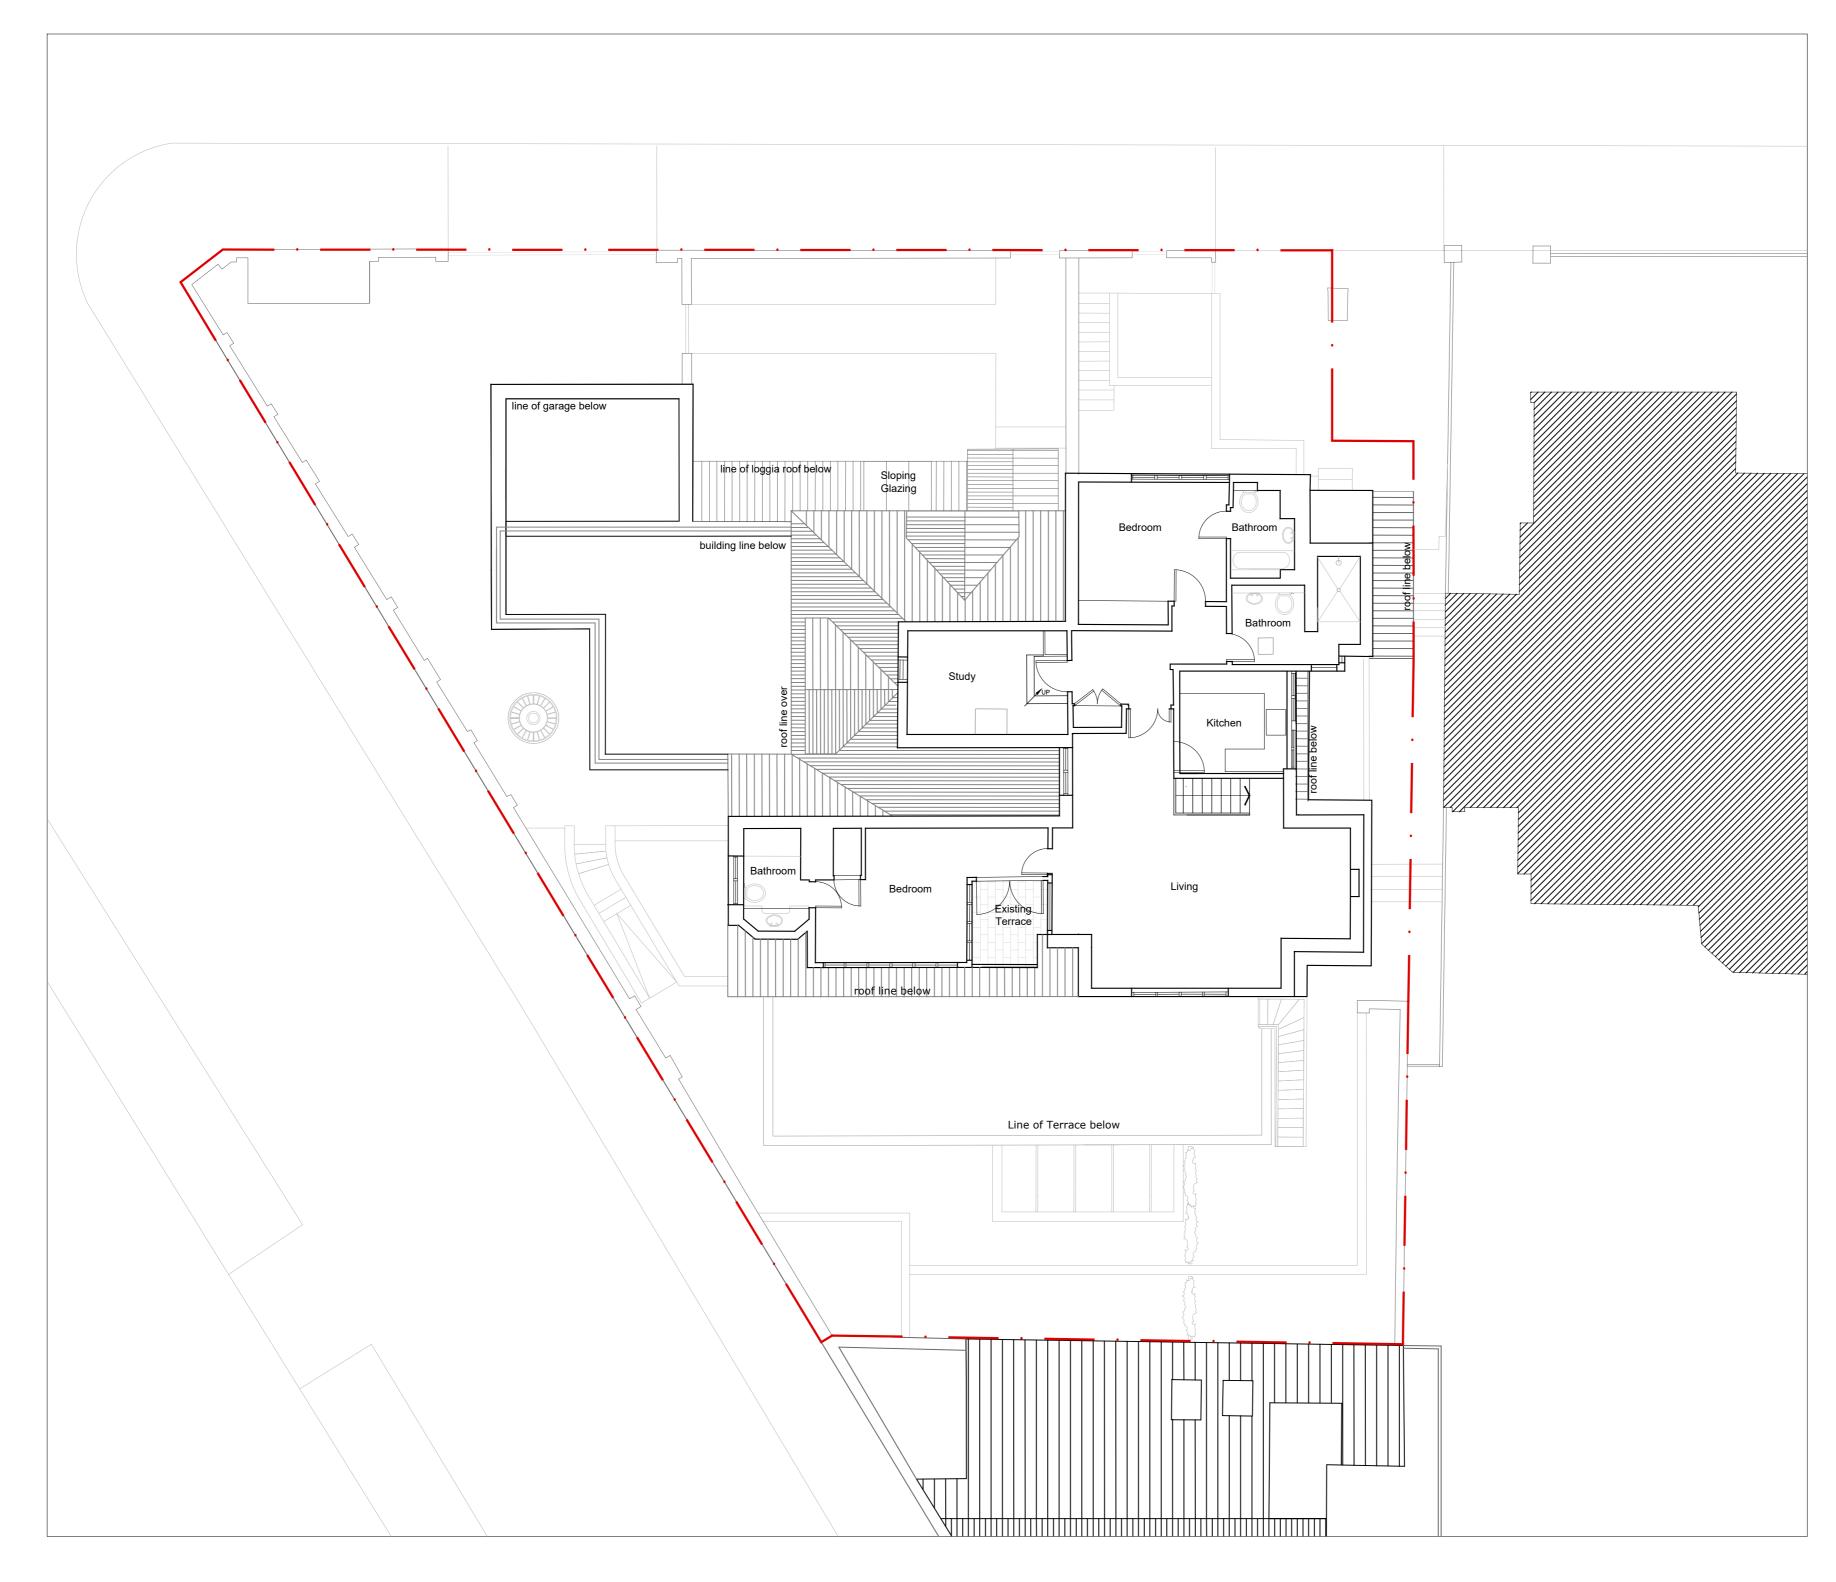

| 0                       | 1                                        |                                                                                                                                                            |
|-------------------------|------------------------------------------|------------------------------------------------------------------------------------------------------------------------------------------------------------|
|                         |                                          |                                                                                                                                                            |
|                         |                                          |                                                                                                                                                            |
|                         |                                          |                                                                                                                                                            |
|                         |                                          |                                                                                                                                                            |
| P7                      | 29/07/22                                 | Planning                                                                                                                                                   |
| P6<br>P5<br>P4          | 16/12/21<br>28/09/17<br>06/07/17         | Update to show western terrace<br>extents on level below<br>Update to site boundary to match<br>land registry<br>Garage railing adjusted to match existing |
| P3<br>P2<br>P1<br>Rev   | 08/06/17<br>10/04/17<br>21/12/16<br>Date | Garage reduced to existing size and rear<br>extension reduced in width<br>Minor correction to side entrance existing<br>Planning<br>Note                   |
| Client<br>Dar<br>Projec | n and Si                                 | usie Wagner                                                                                                                                                |
| Drawin<br>Proj          | ng Title<br>posed F<br>cond              | burn Road<br>Plan                                                                                                                                          |
| Projec<br>276<br>Status | <b>)</b><br>5 5                          | Drawing no. Revision<br>102 P6                                                                                                                             |
|                         |                                          | 1:100@A2 16.12.2021                                                                                                                                        |
|                         |                                          | all Architecture Ltd.                                                                                                                                      |