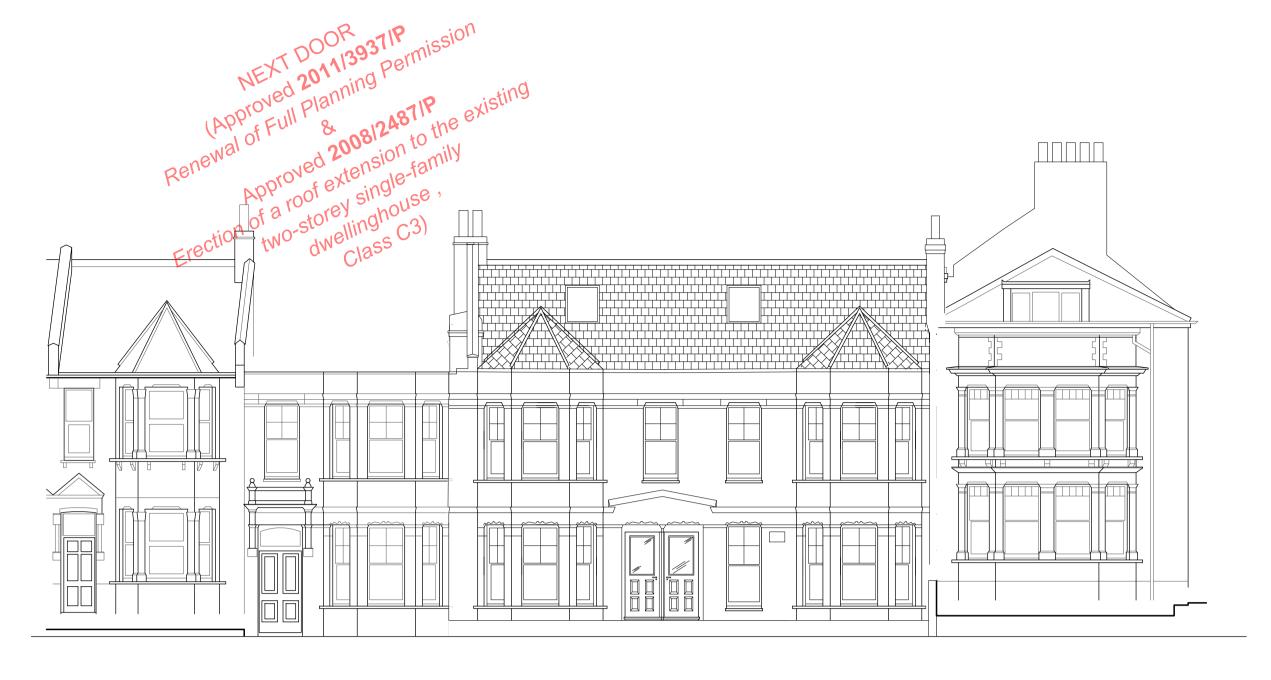

## AMENDED PREVIOUS LOFT EXTENSION

2008/1472/P Approved Planning Application

PROPOSED REAR ELEVATION (from Ground Level)

PROPOSED FRONT ELEVATION (Street Level)

PROPOSED CROSS SECTION D-D (from Street Level)