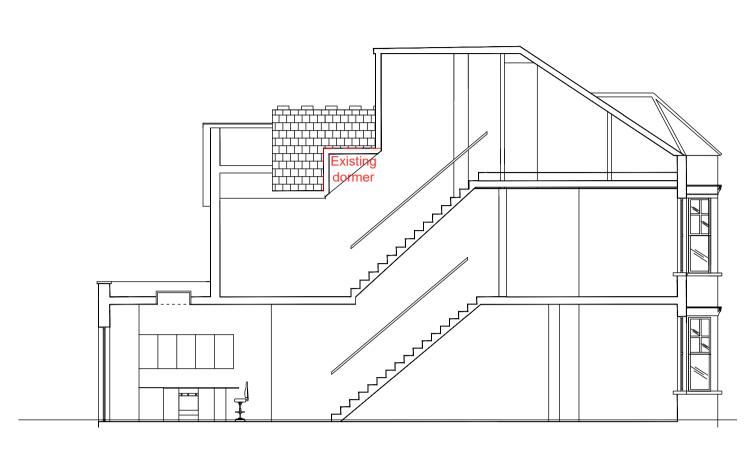

## AMENDED PREVIOUS LOFT EXTENSION

2008/1472/P Approved Planning Application

PROPOSED REAR ELEVATION (from Ground Level)

PROPOSED FRONT ELEVATION (Street Level)

PROPOSED CROSS SECTION D-D (from Street Level)