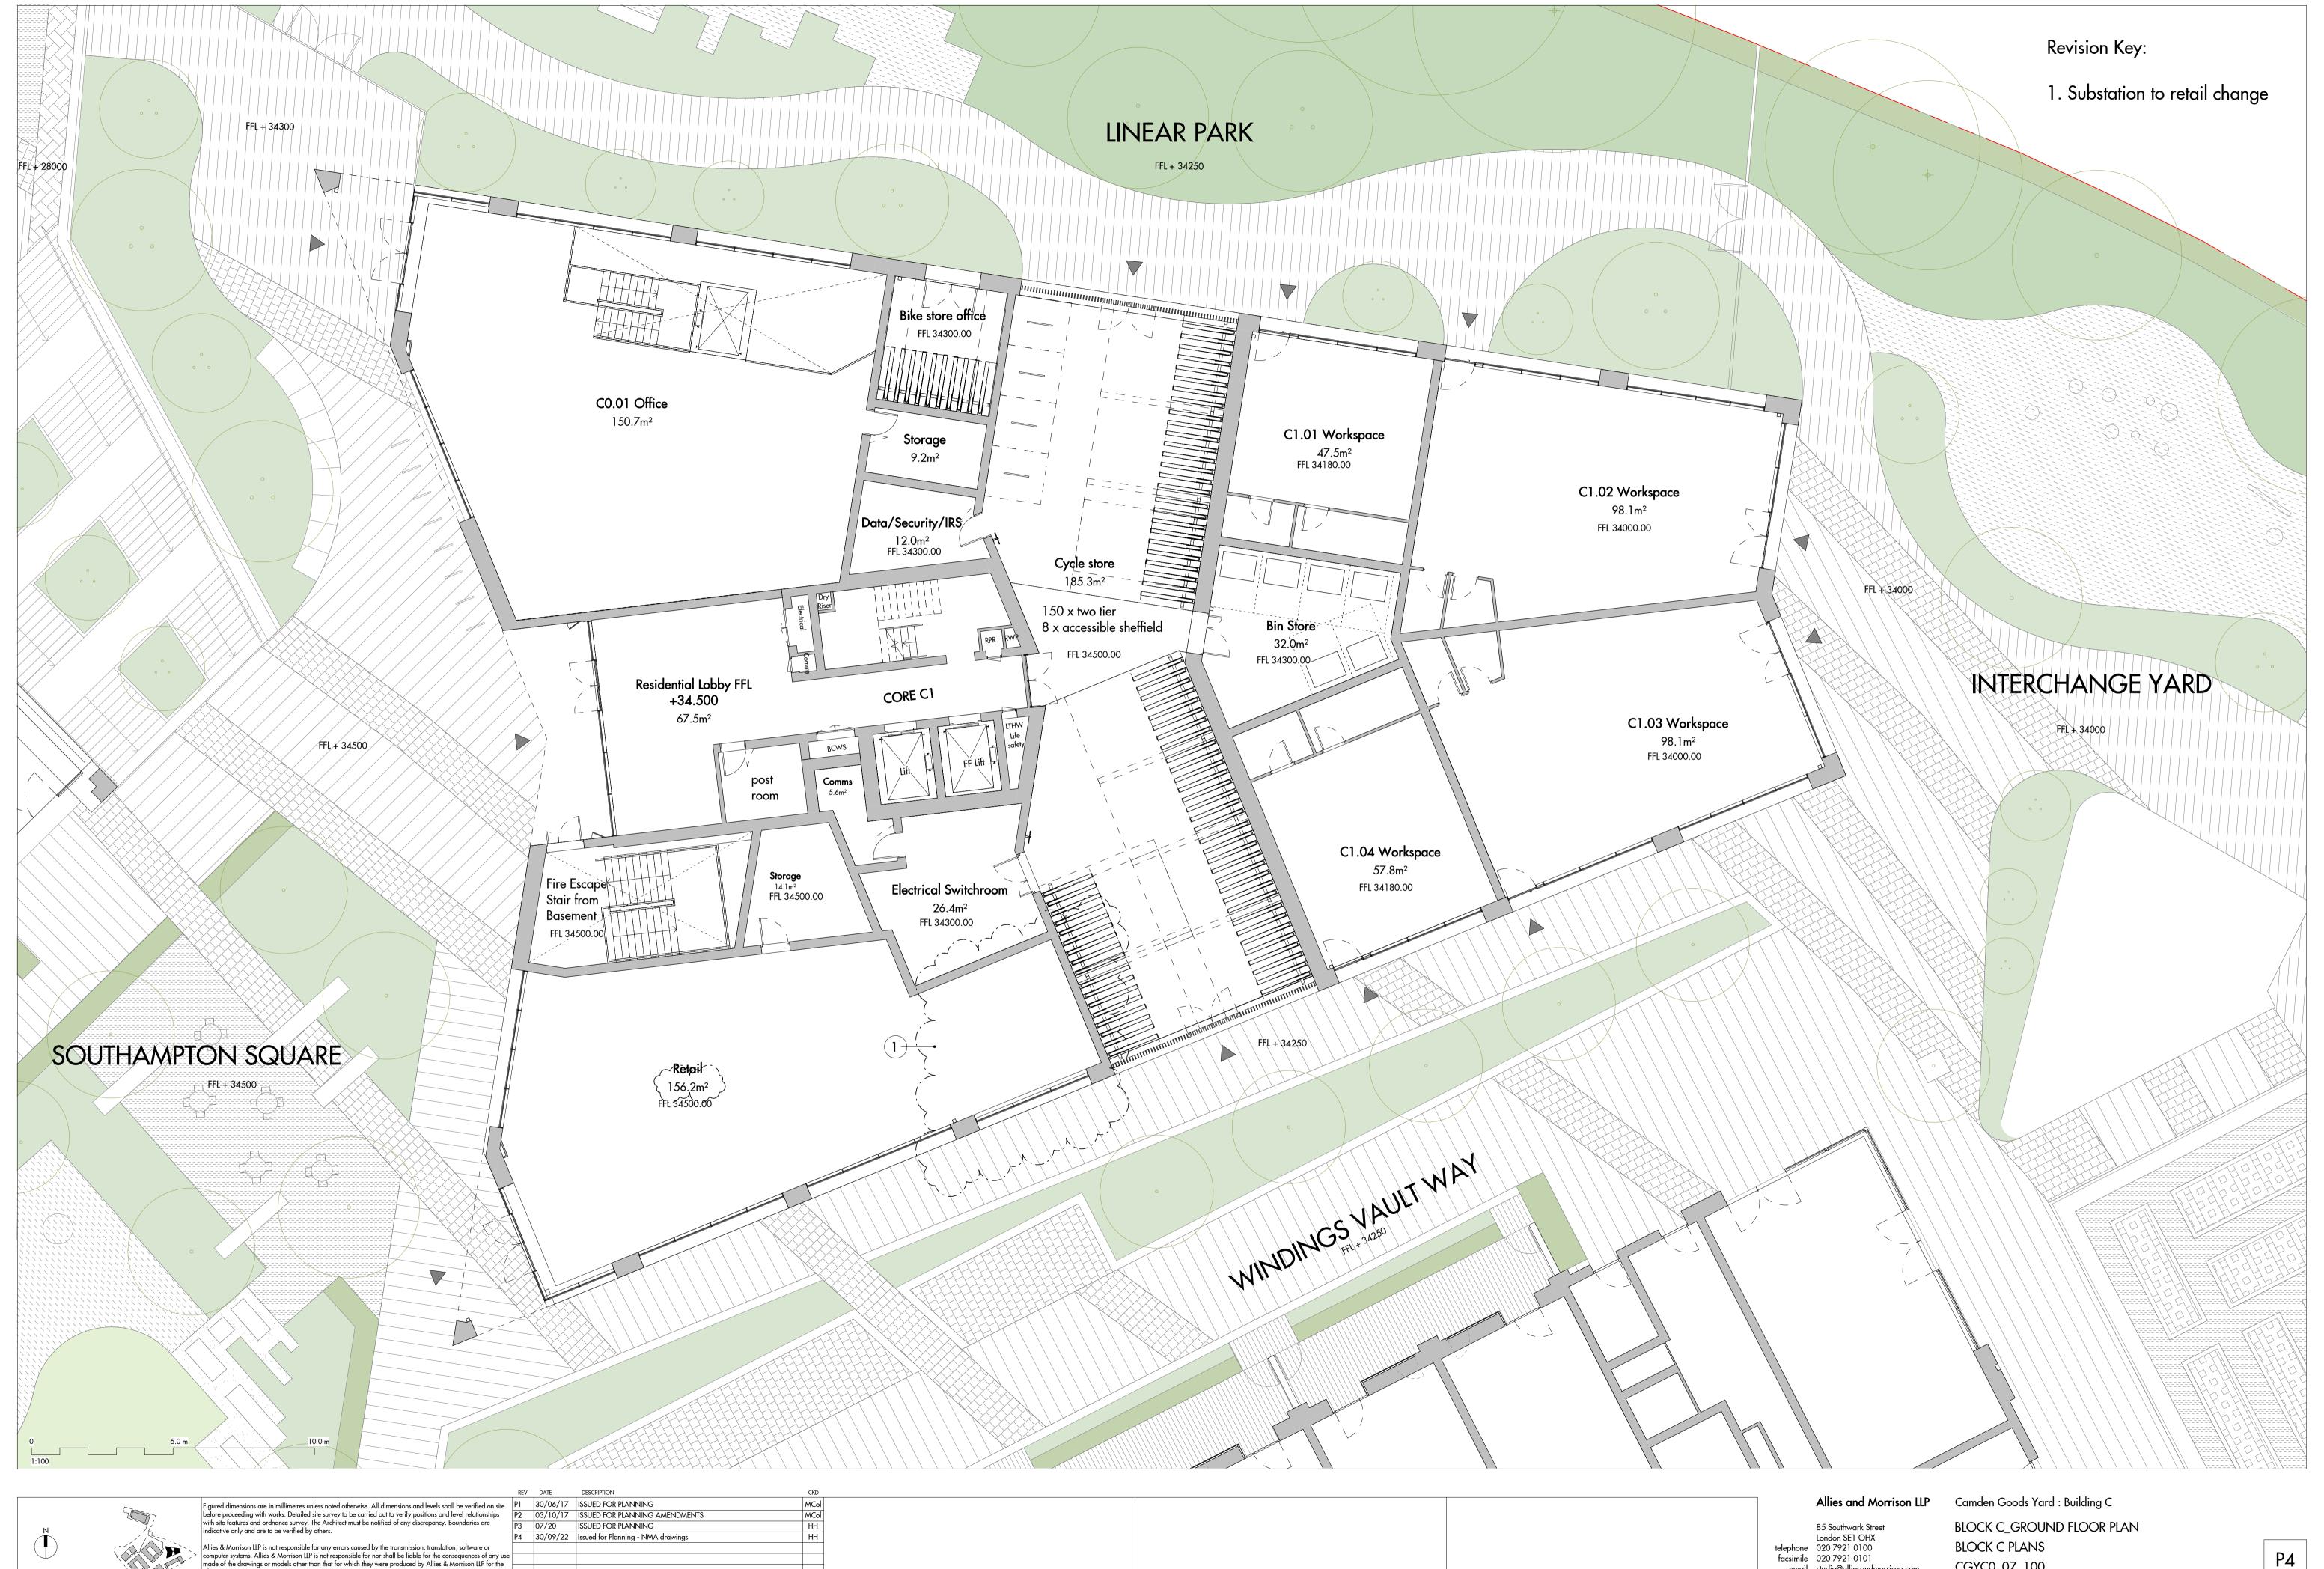

telephone on the studio of the

A&M JOB No: 1095\_03

CGYC0\_07\_100

SCALE 1:100@A1 1:200@A3

Revision Key: 1. Substation to retail change Plant FFL 73950.00 C\_Parapet

FFI 72040
C\_Level\_Roof

FFL 70950 \_\_\_ C\_Level\_09 \_\_\_\_ FFL 63825 C\_Level\_05
FFL 51225 C\_Level\_04
FFL 48075 C\_Level\_00\_South West Interchange Yard \_\_\_\_ FFL 34500\_\_\_\_\_\_ FFL 34000 REV DATE DESCRIPTION Allies and Morrison LLP Camden Goods Yard : Building C Figured dimensions are in millimetres unless noted otherwise. All dimensions and levels shall be verified on site before proceeding with works. Detailed site survey to be carried out to verify positions and level relationships