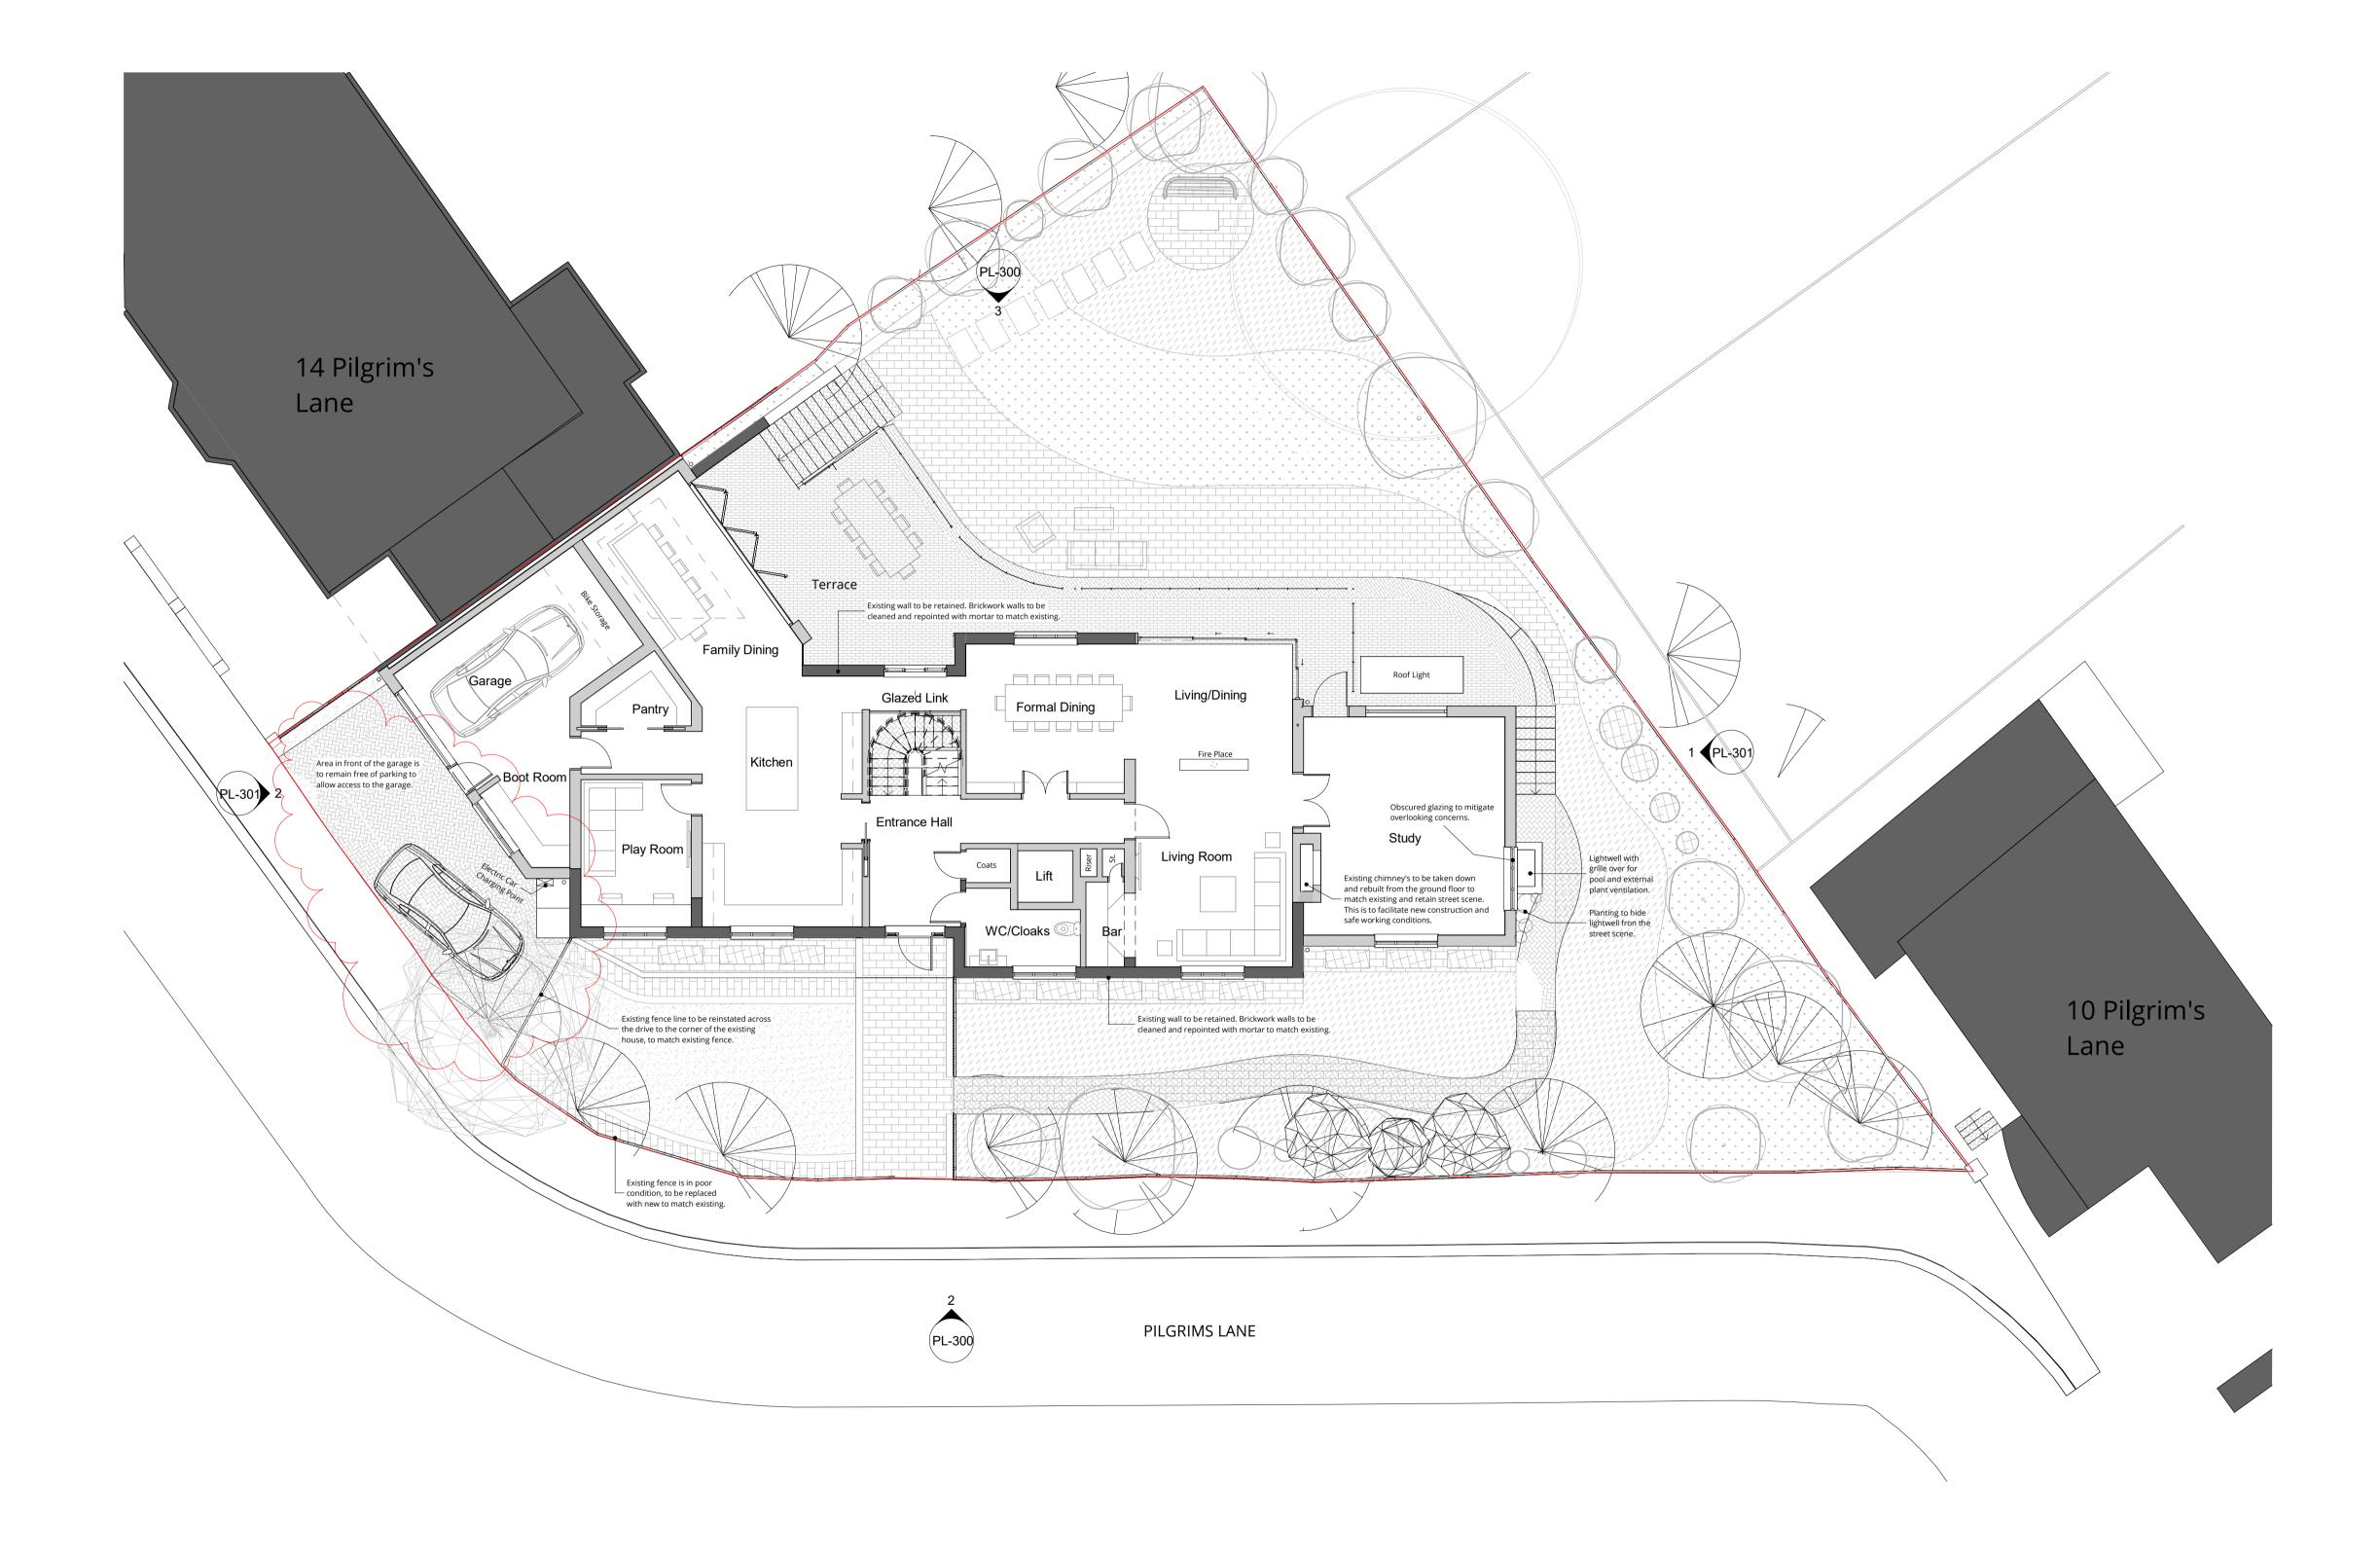

Proposed Ground Floor Plan Floor

This drawing is protected under Copyright and at no time should any portion of this drawing be reproduced or copied without the permission of the Architect or copied without the permission of the Architect (Design Copyright Act 1968)
This drawing must not be used for purposes other than that for which it was provided. It is supplied without liability for any errors or omissions.
Drawings only to be scaled for planning application purposes, all dimensions to be checked on site. All drawings subject to Statutory Authority Approval.

PLANNING

project: 12 Pilgrim's Lane Hampstead, London

drawing title:

**Proposed Ground** Floor Plan

2160-PL-202