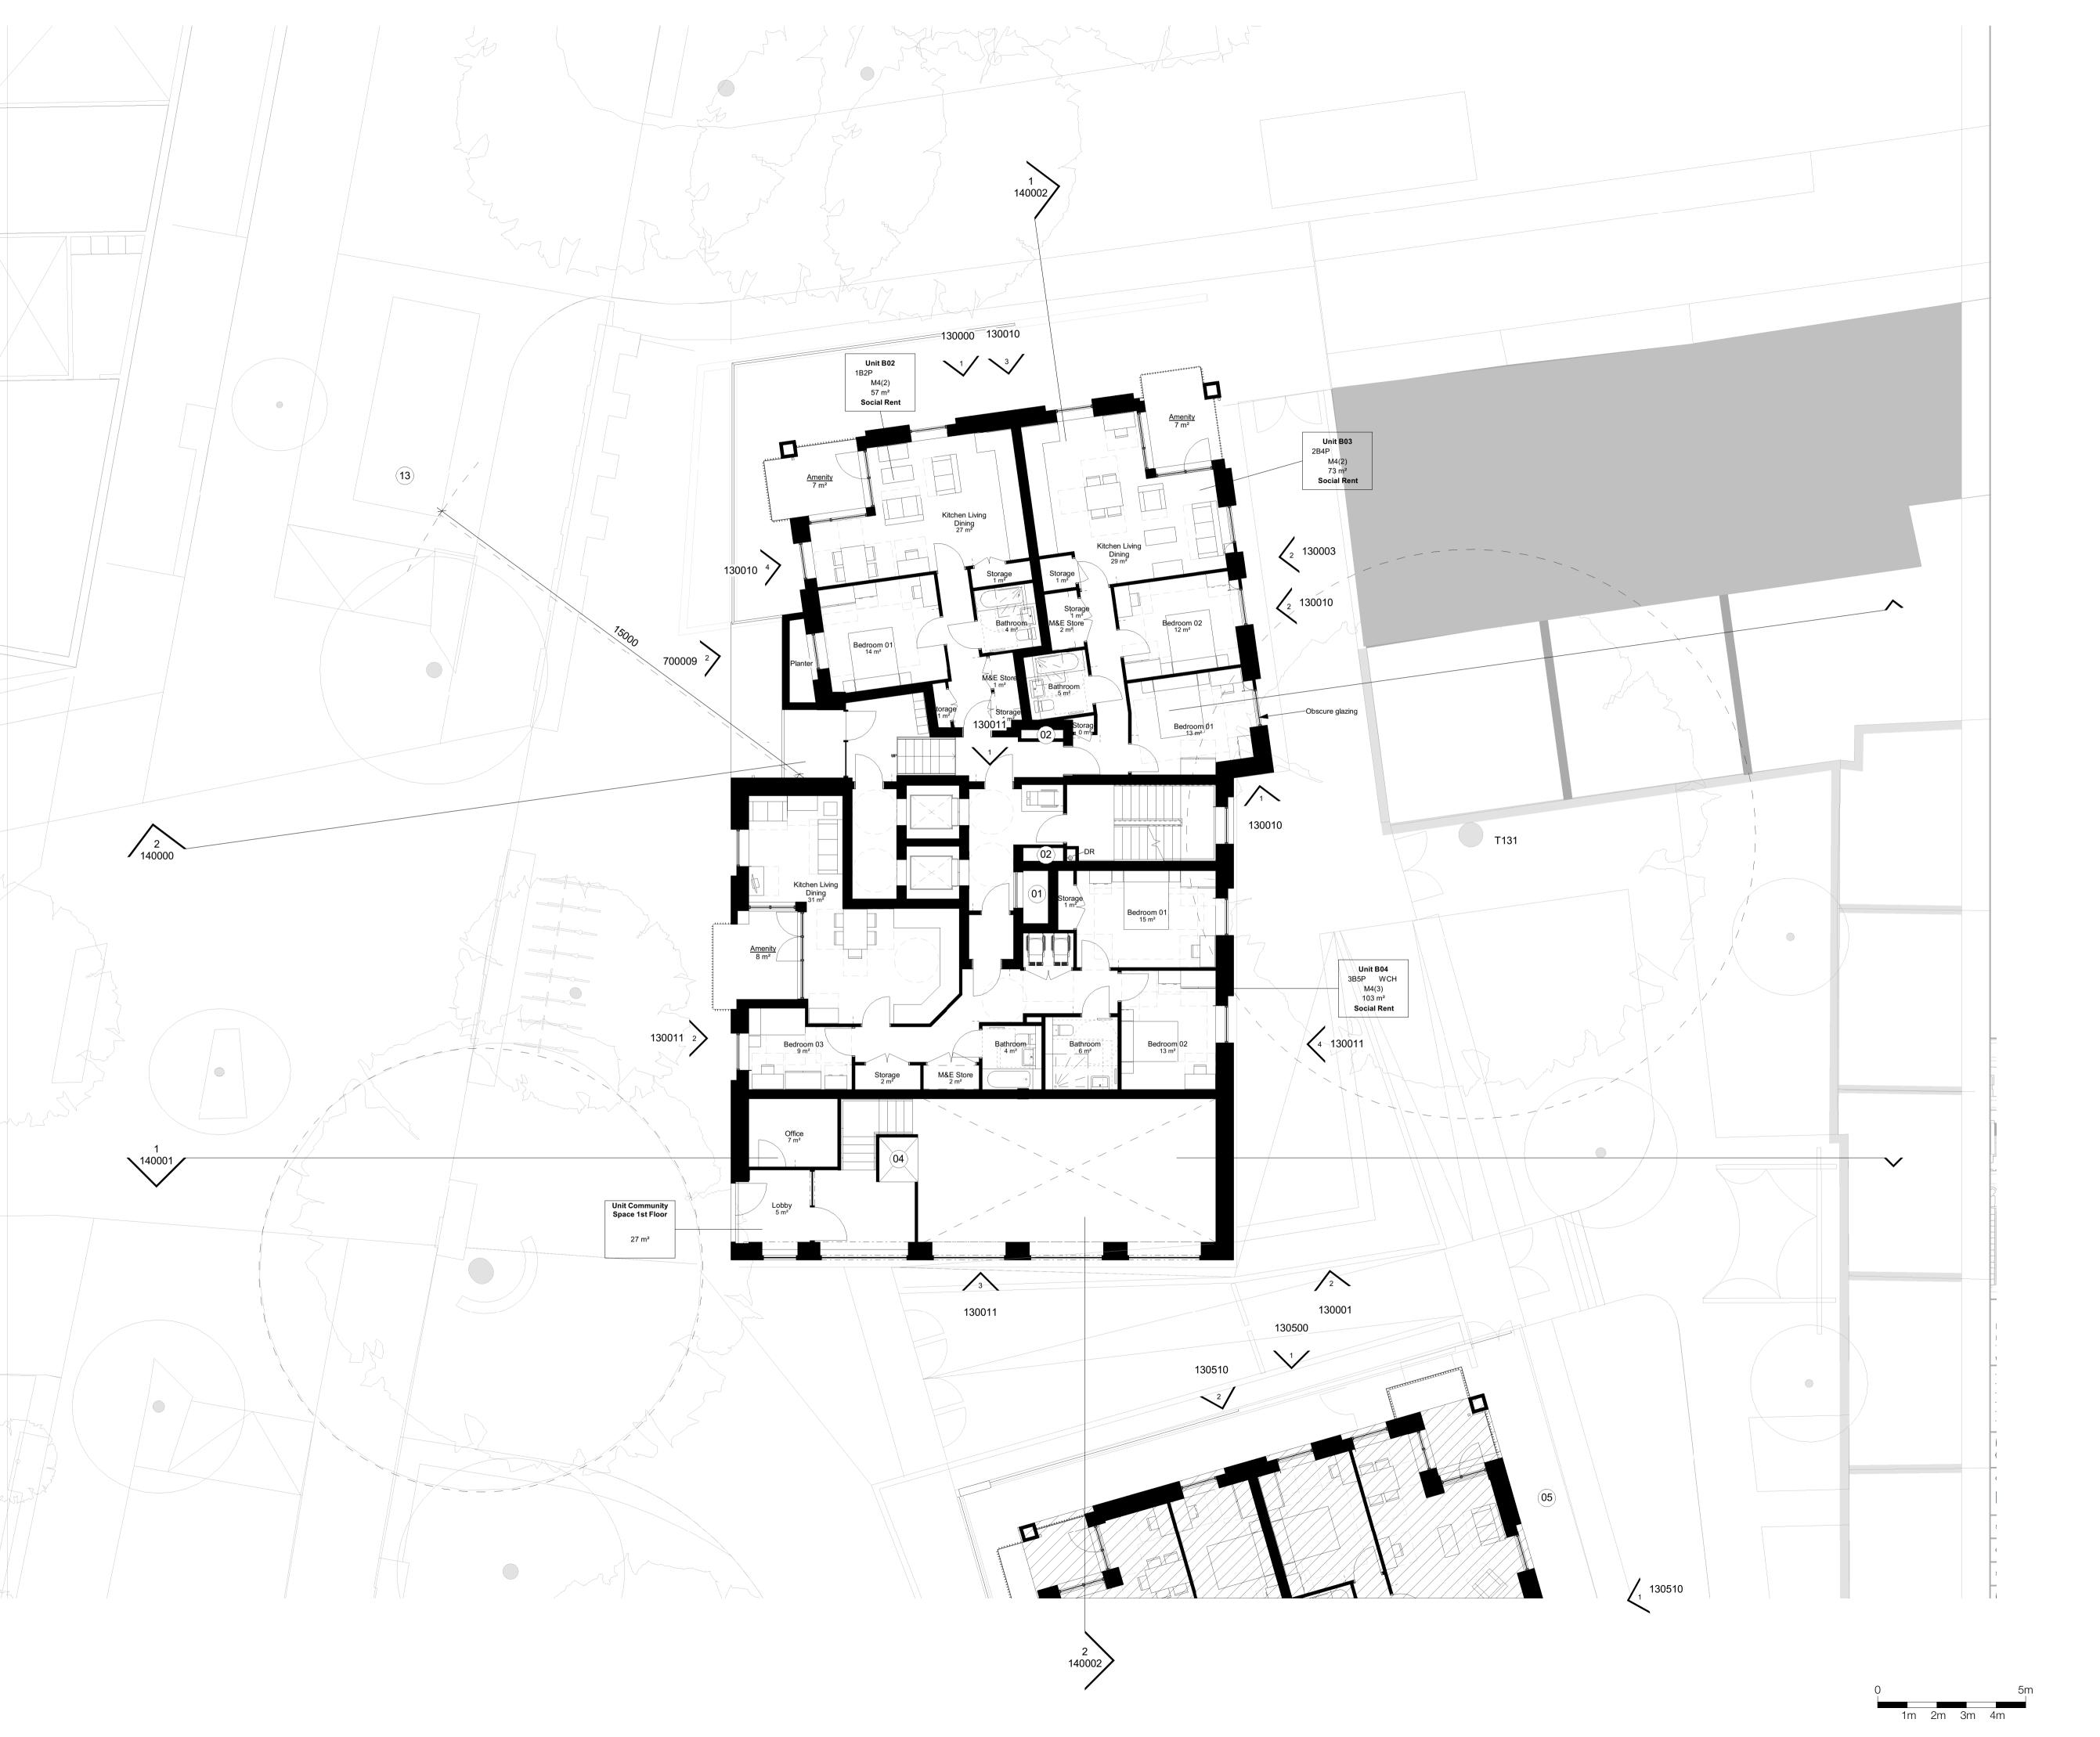

This is not a construction drawing, it is unsuitable for the purpose of construction and must on no account be used as such.

Key:

01 - Smoke Vent

02 - Riser 03 - Lift shaft (1.8 x 1.8m)

04 - Platform Lift

05 - Plot 6 06 - Through wall letterboxes

07 - Video Intercom

08 - Dry riser / fire mains inlet 09 - Roof access over 10 - Roof access

11 - Photovoltaic panels (indicative location)12 - Refuse vehicle location13 - Fire vehicle location

## Central Somers Town, plot 5&6 Camden Residential Development

Drawing number

3873 - LBA - Z5 - 00B - DR - A - 120001 **P08** 

## GA Plan Upper Ground Floor Plot 5

Purpose of issue Information

1 : 100 @ A1

London Borough of Camden

**Levitt Bernstein** levittbernstein.co.uk